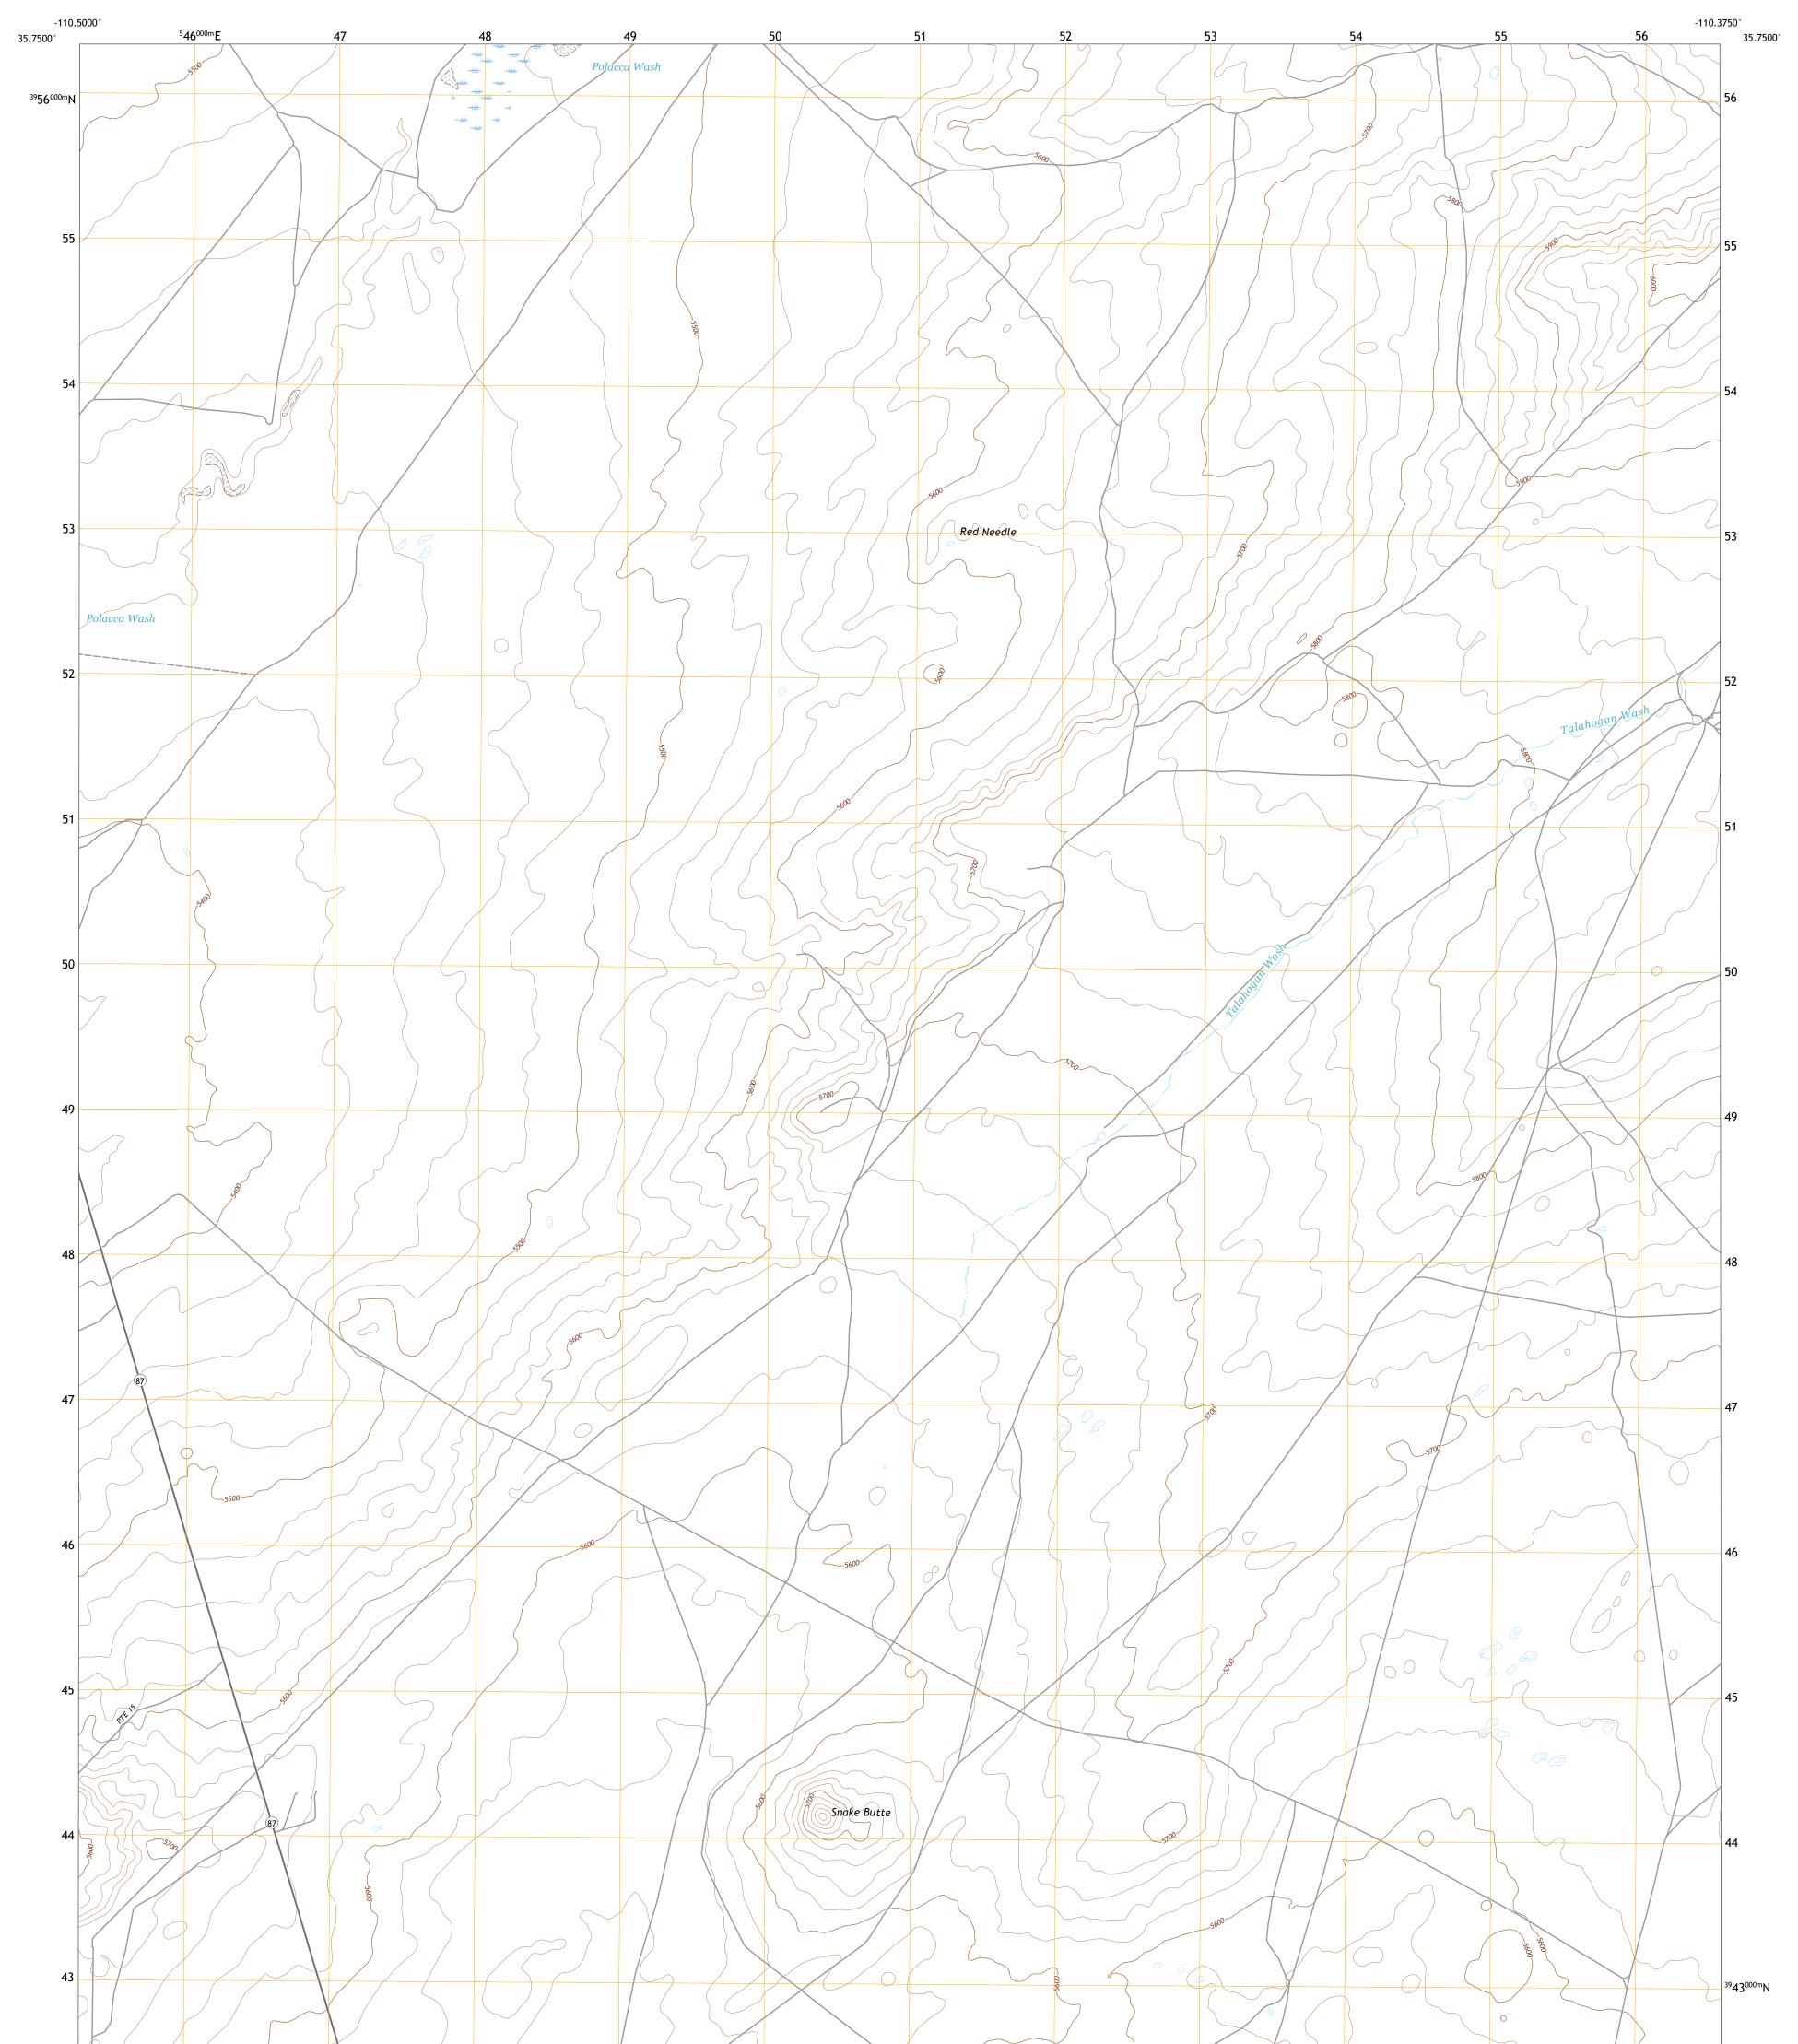

## The National Map US Topo

SNAKE BUTTE QUADRANGLE ARIZONA - NAVAJO COUNTY 7.5-MINUTE SERIES

Produced by the United States Geological Survey North American Datum of 1983 (NAD83) World Geodetic System of 1984 (WGS84). Projection and 1 000-meter grid:Universal Transverse Mercator, Zone 12S This map is not a legal document. Boundaries may be generalized for this map scale. Private lands within government reservations may not be shown. Obtain permission before entering private lands.

Imagery......NAIP, June 2015 - August 2015 Roads......ORIS, 1980 - 2011 Names......GNIS, 1980 - 2011 Hydrography......GNIS, 1980 - 2014 Contours.....National Hydrography Dataset, 2006 - 2014 Contours.....National Elevation Dataset, 1999 Boundaries.....Multiple sources; see metadata file 2016 - 2017 Public Land Survey System.....BLM, 2017 Wetlands.....BLM, 2017

## NSN. 7643016355100 NGA REF NO. USGSX24K41856