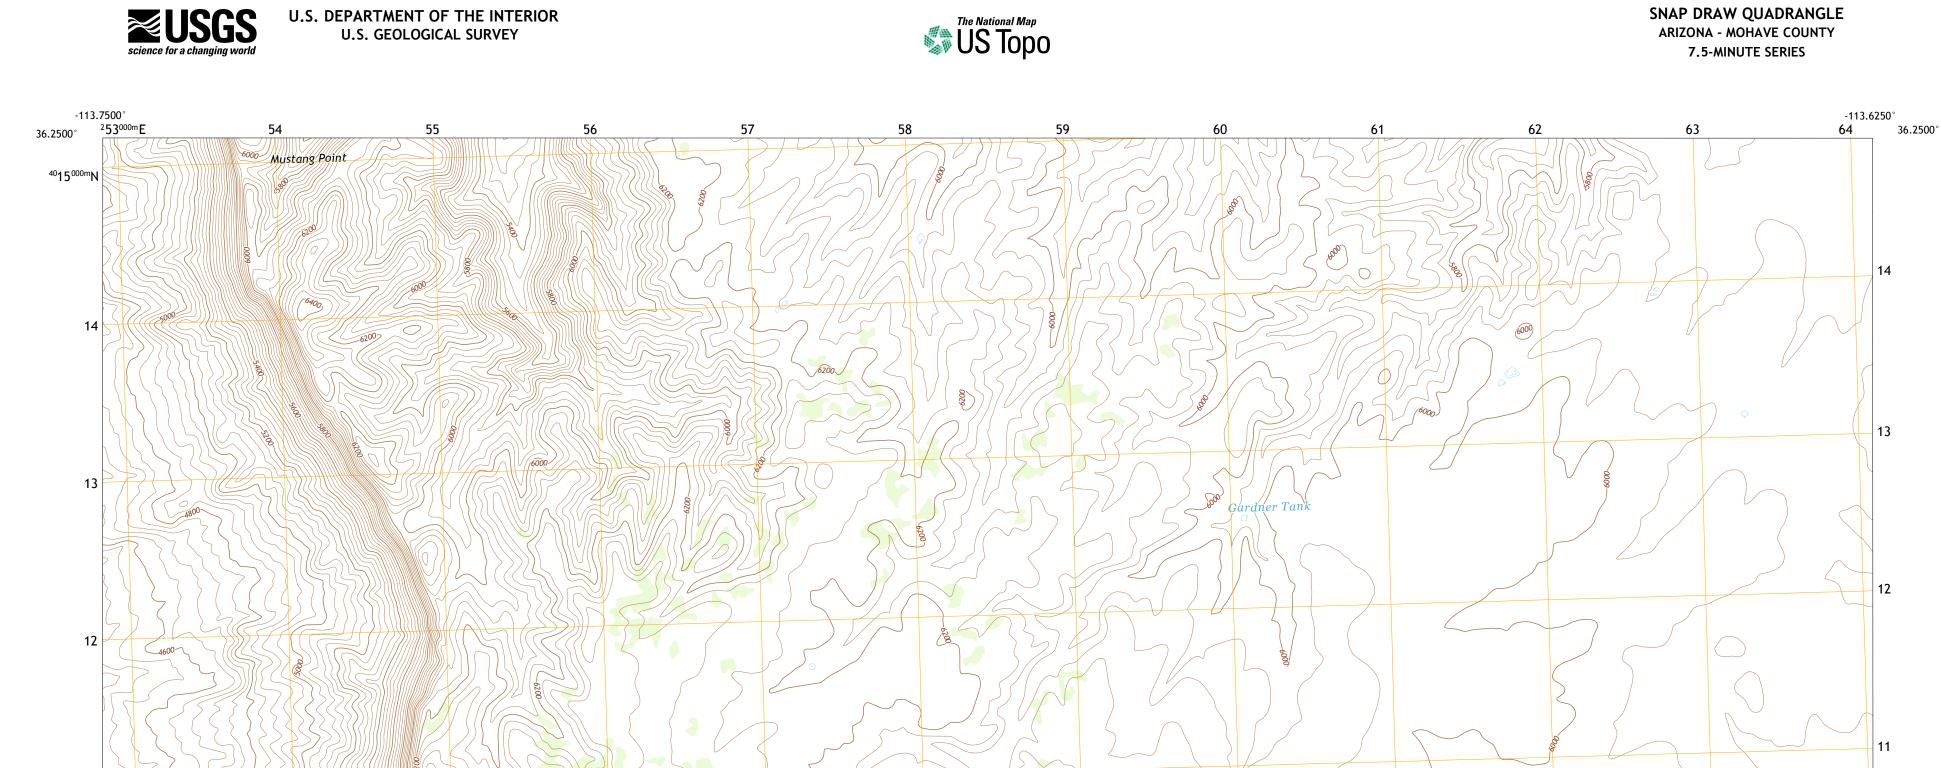

Produced by the United States Geological Survey North American Datum of 1983 (NAD83) World Geodetic System of 1984 (WGS84). Projection and 1 000-meter grid:Universal Transverse Mercator, Zone 125 This map is not a legal document. Boundaries may be generalized for this map scale. Private lands within government reservations may not be shown. Obtain permission before entering private lands.

Imagery......NAIP, June 2015 - October 2015 Roads.......GNIS, 1980 - 2017 Hydrography......GNIS, 1980 - 2017 Hydrography......National Hydrography Dataset, 2004 Contours.....National Elevation Dataset, 2000 Boundaries......Multiple sources; see metadata file 2016 - 2017 Public Land Survey System......BLM, 2017 Wetlands......BLM, 2017