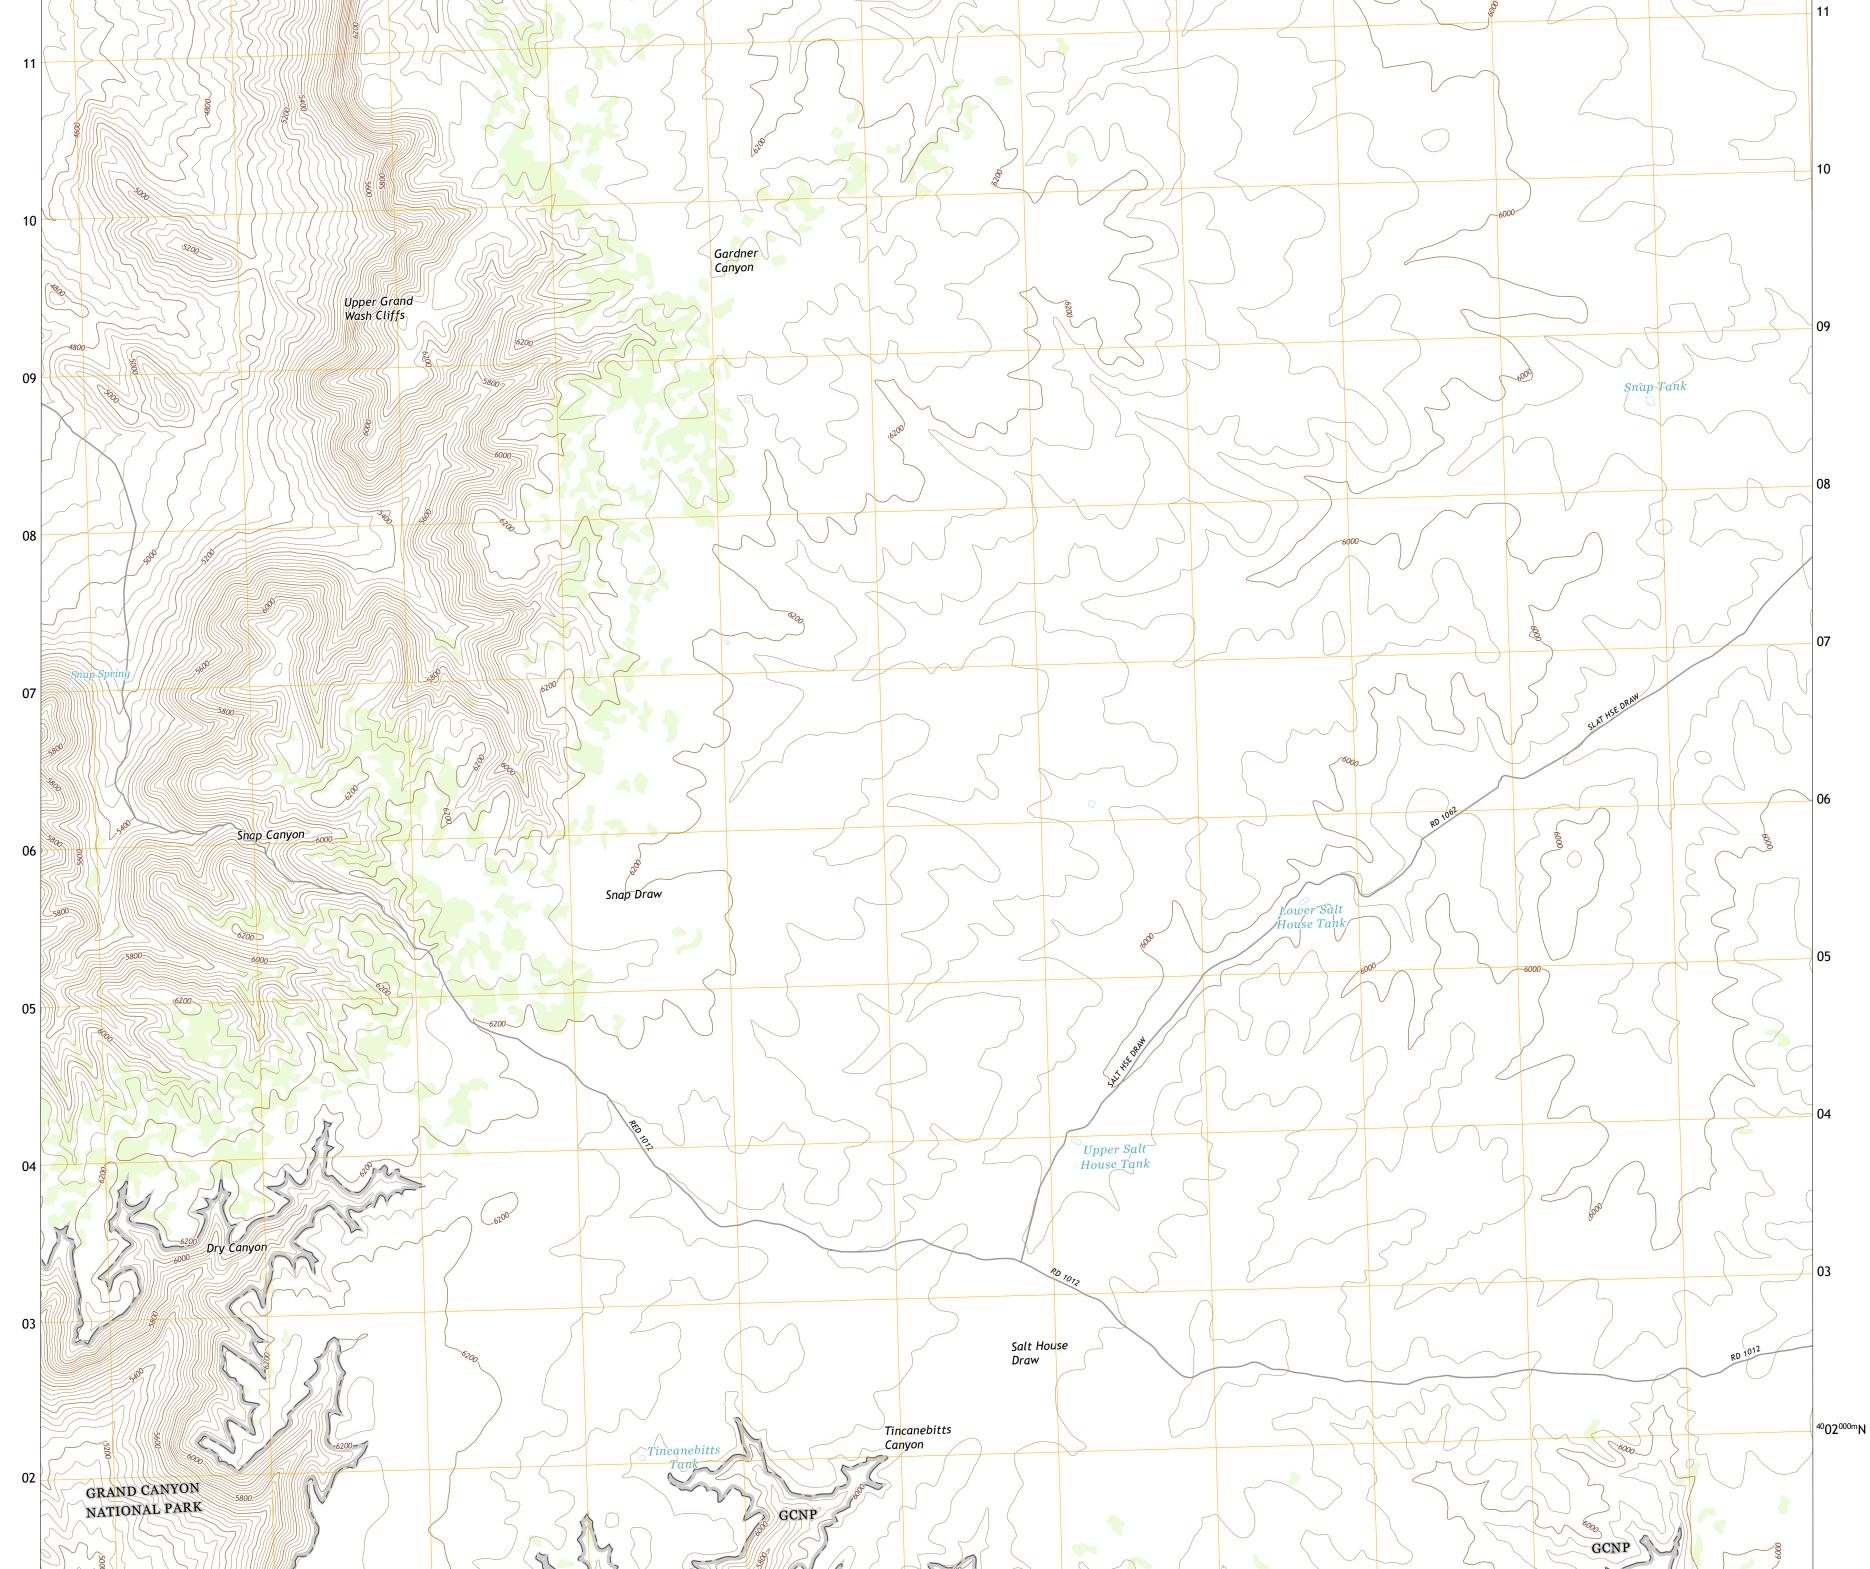

Produced by the United States Geological Survey North American Datum of 1983 (NAD83) World Geodetic System of 1984 (WGS84). Projection and 1 000-meter grid:Universal Transverse Mercator, Zone 125 This map is not a legal document. Boundaries may be generalized for this map scale. Private lands within government reservations may not be shown. Obtain permission before entering private lands.

Imagery......NAIP, June 2015 - October 2015 Roads.......GNIS, 1980 - 2017 Hydrography......GNIS, 1980 - 2017 Hydrography......National Hydrography Dataset, 2004 Contours.....National Elevation Dataset, 2000 Boundaries......Multiple sources; see metadata file 2016 - 2017 Public Land Survey System......BLM, 2017 Wetlands......BLM, 2017