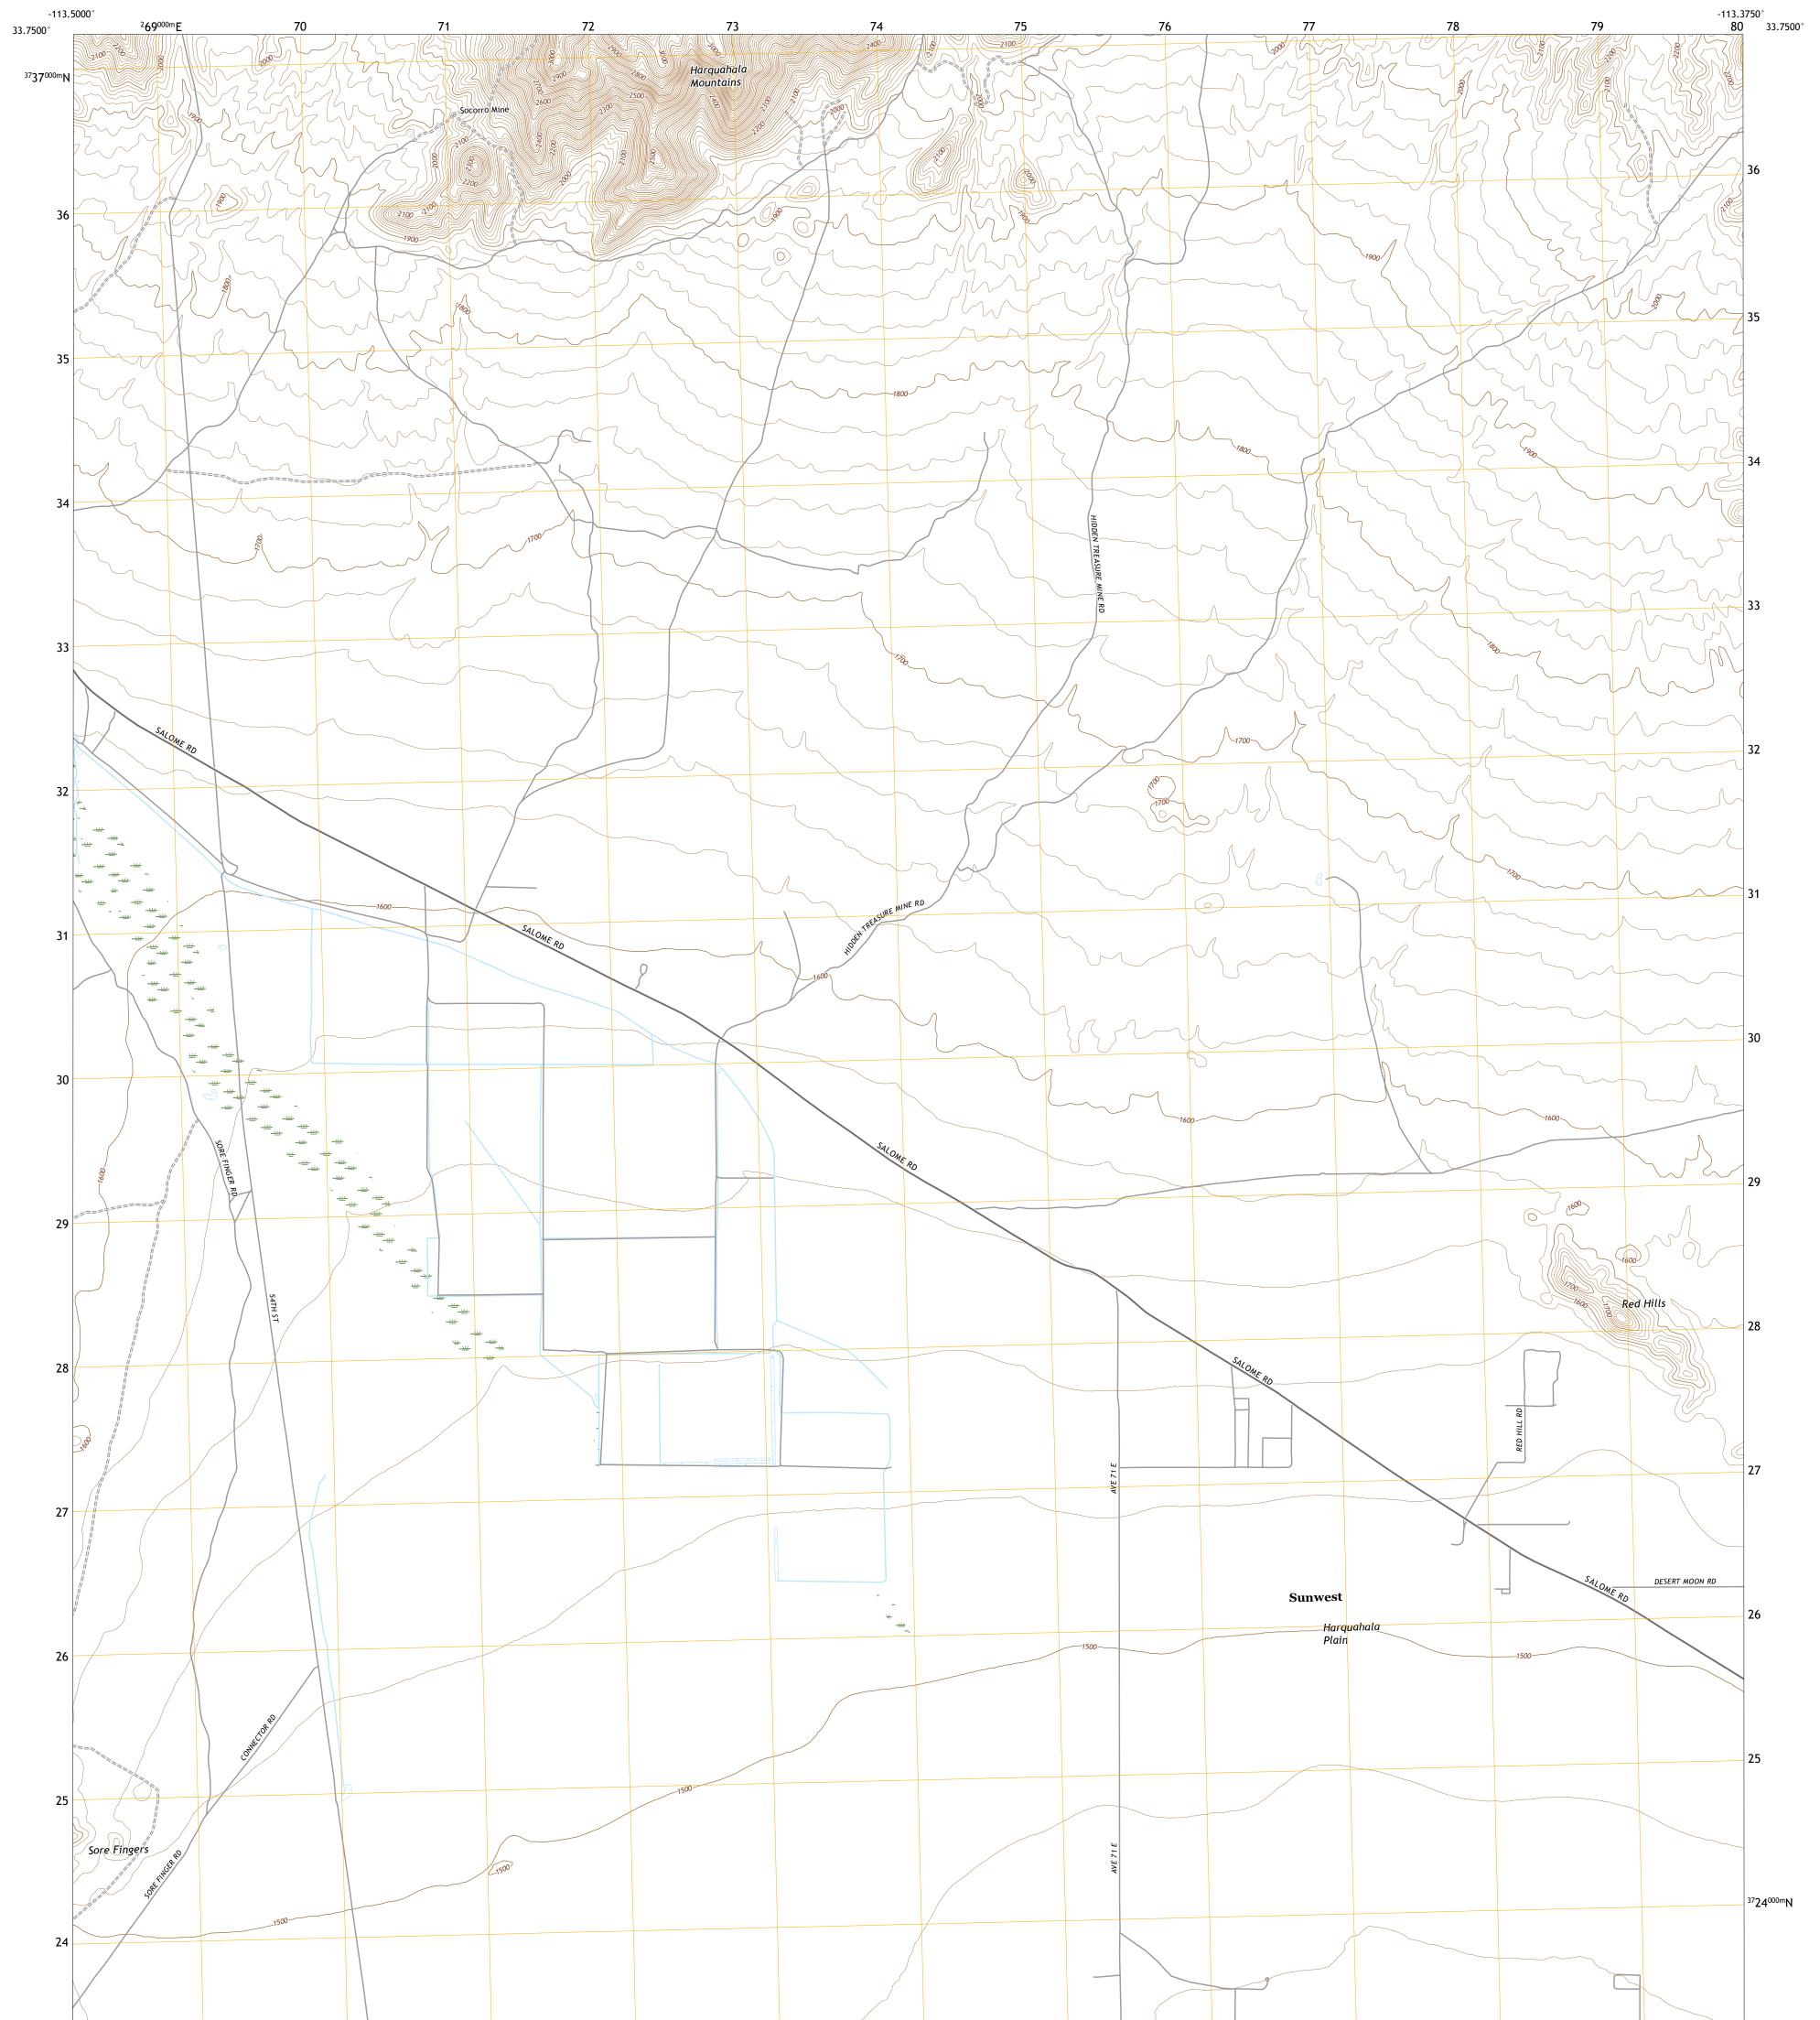

## U.S. DEPARTMENT OF THE INTERIOR U.S. GEOLOGICAL SURVEY

SOCORRO MINE QUADRANGLE ARIZONA - LA PAZ COUNTY 7.5-MINUTE SERIES

Produced by the United States Geological Survey North American Datum of 1983 (NAD83) World Geodetic System of 1984 (WGS84). Projection and 1 000-meter grid:Universal Transverse Mercator, Zone 12S This map is not a legal document. Boundaries may be generalized for this map scale. Private lands within government reservations may not be shown. Obtain permission before entering private lands.

Imagery......NAIP, June 2019 - June 2019 Roads.......GNIS, 1980 - 2021 Hydrography......GNIS, 1980 - 2021 Hydrography......National Hydrography Dataset, 2006 - 2019 Contours.....National Elevation Dataset, 2003 Boundaries.....Multiple sources; see metadata file 2019 - 2021 Public Land Survey System......BLM, 2017 Wetlands.....BLM, Available