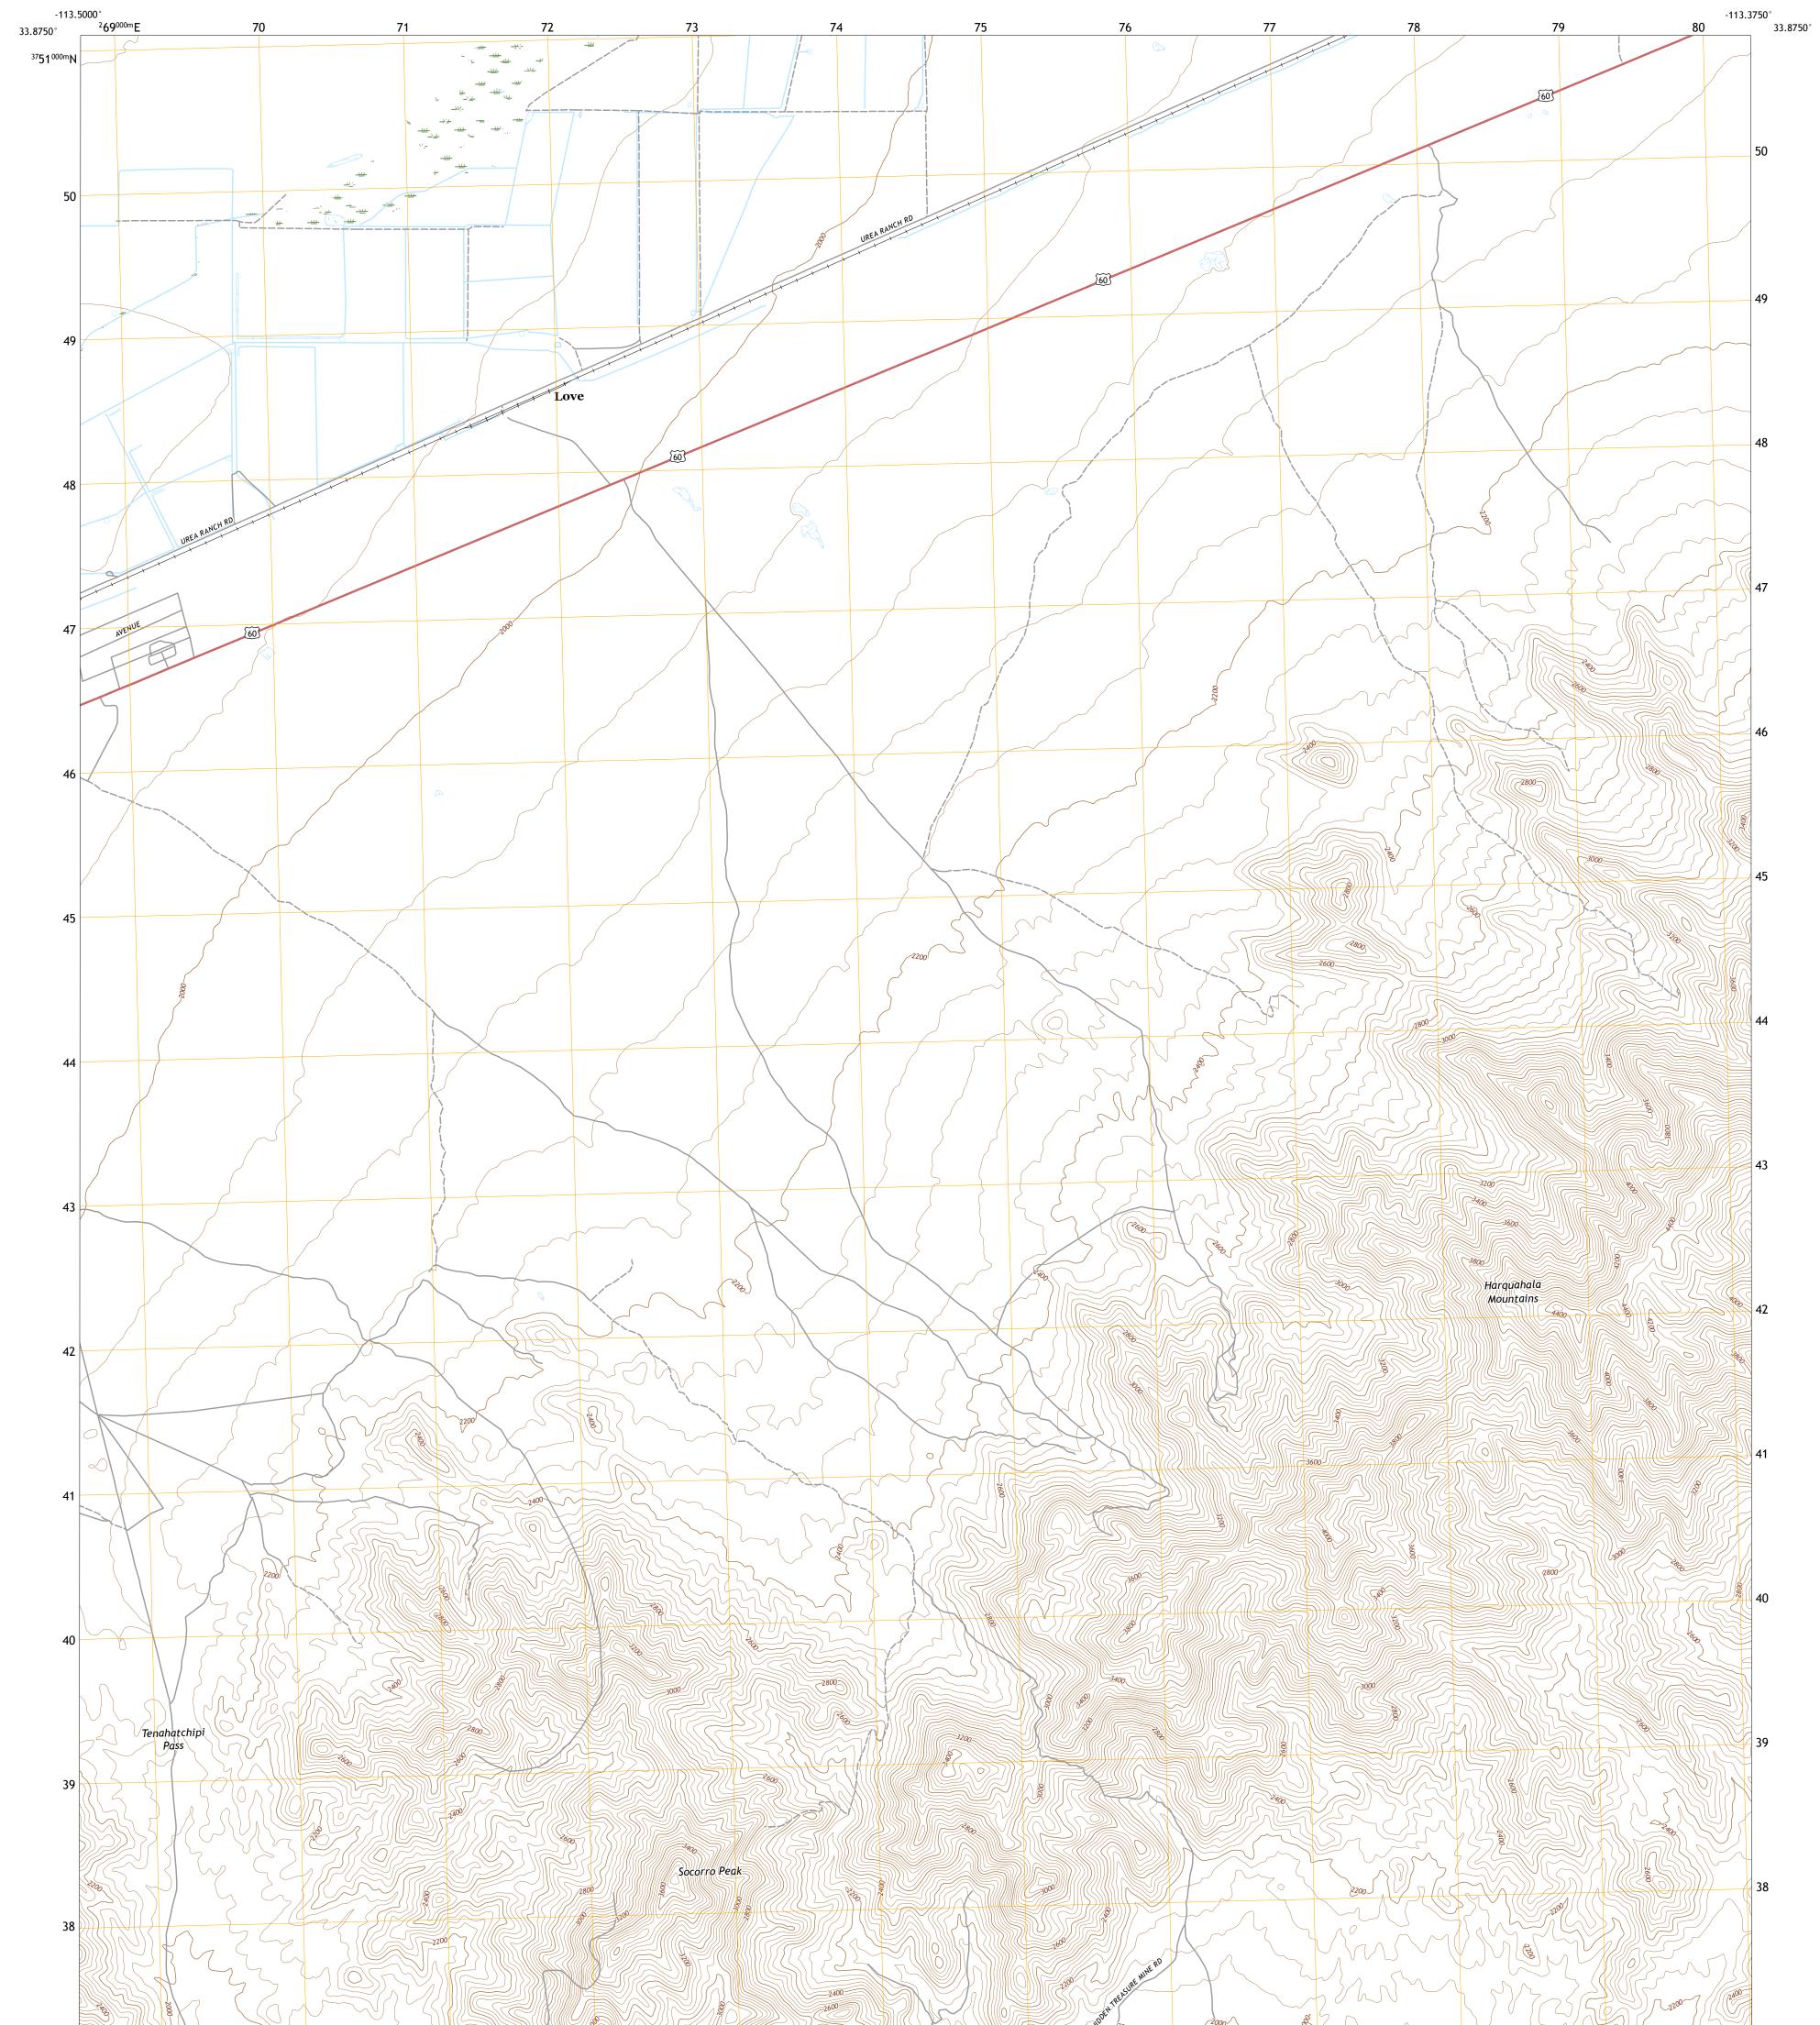

## The National Map US Topo

Produced by the United States Geological Survey North American Datum of 1983 (NAD83) World Geodetic System of 1984 (WGS84). Projection and 1 000-meter grid:Universal Transverse Mercator, Zone 12S This map is not a legal document. Boundaries may be generalized for this map scale. Private lands within government reservations may not be shown. Obtain permission before entering private lands.

 Imagery......NAIP, May 2015 - October 2015

 Roads.....NAIP, May 2015 - October 2015

 Roads......Naional Bureau, 2018

 Names......GNIS, 1980 - 1984

 Hydrography......Sational Hydrography Dataset, 2006 - 2015

 Contours......National Elevation Dataset, 2003

 Boundaries......Multiple sources; see metadata file 2015

 Public Land Survey System.......BLM, 2017

 Wetlands......FWS National Wetlands Inventory Not Available