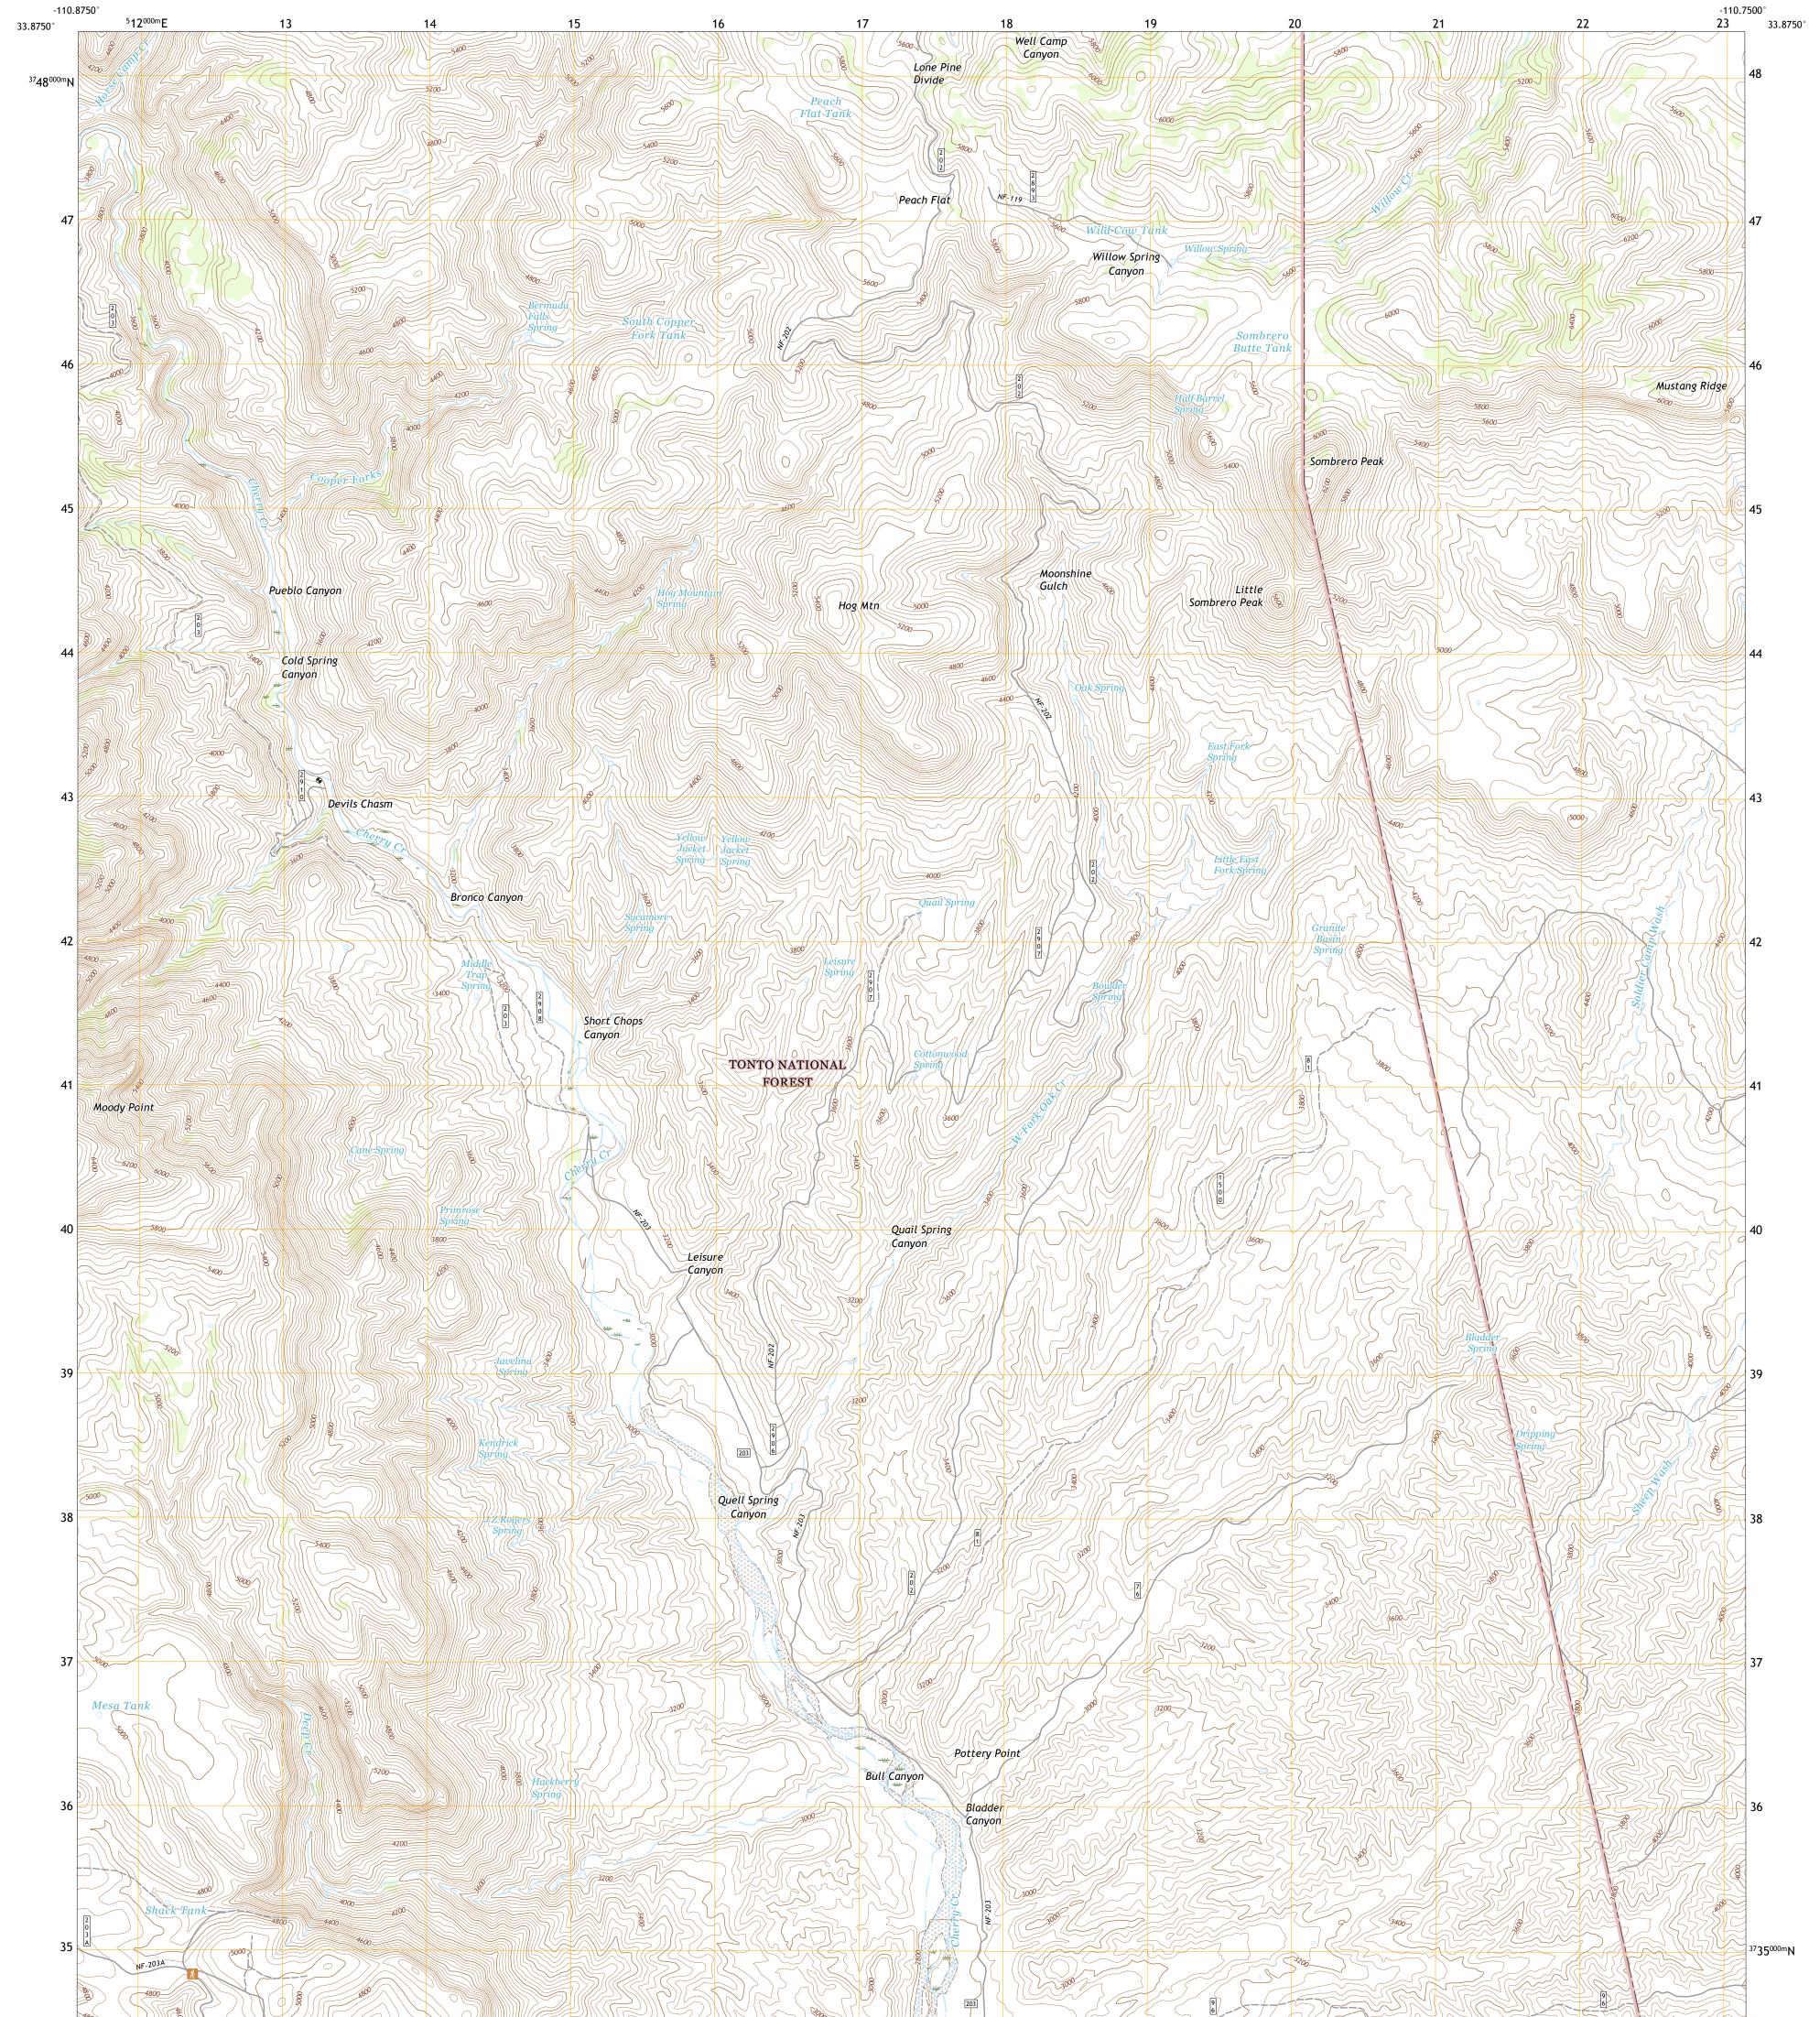

## U.S. DEPARTMENT OF THE INTERIOR U.S. GEOLOGICAL SURVEY

USEST SEPARCE USEST SEPARCE

SOMBRERO PEAK QUADRANGLE ARIZONA - GILA COUNTY 7.5-MINUTE SERIES

**Produced by the United States Geological Survey** North American Datum of 1983 (NAD83) World Geodetic System of 1984 (WGS84). Projection and 1 000-meter grid:Universal Transverse Mercator, Zone 12S This map is not a legal document. Boundaries may be generalized for this map scale. Private lands within government reservations may not be shown. Obtain permission before entering private lands.