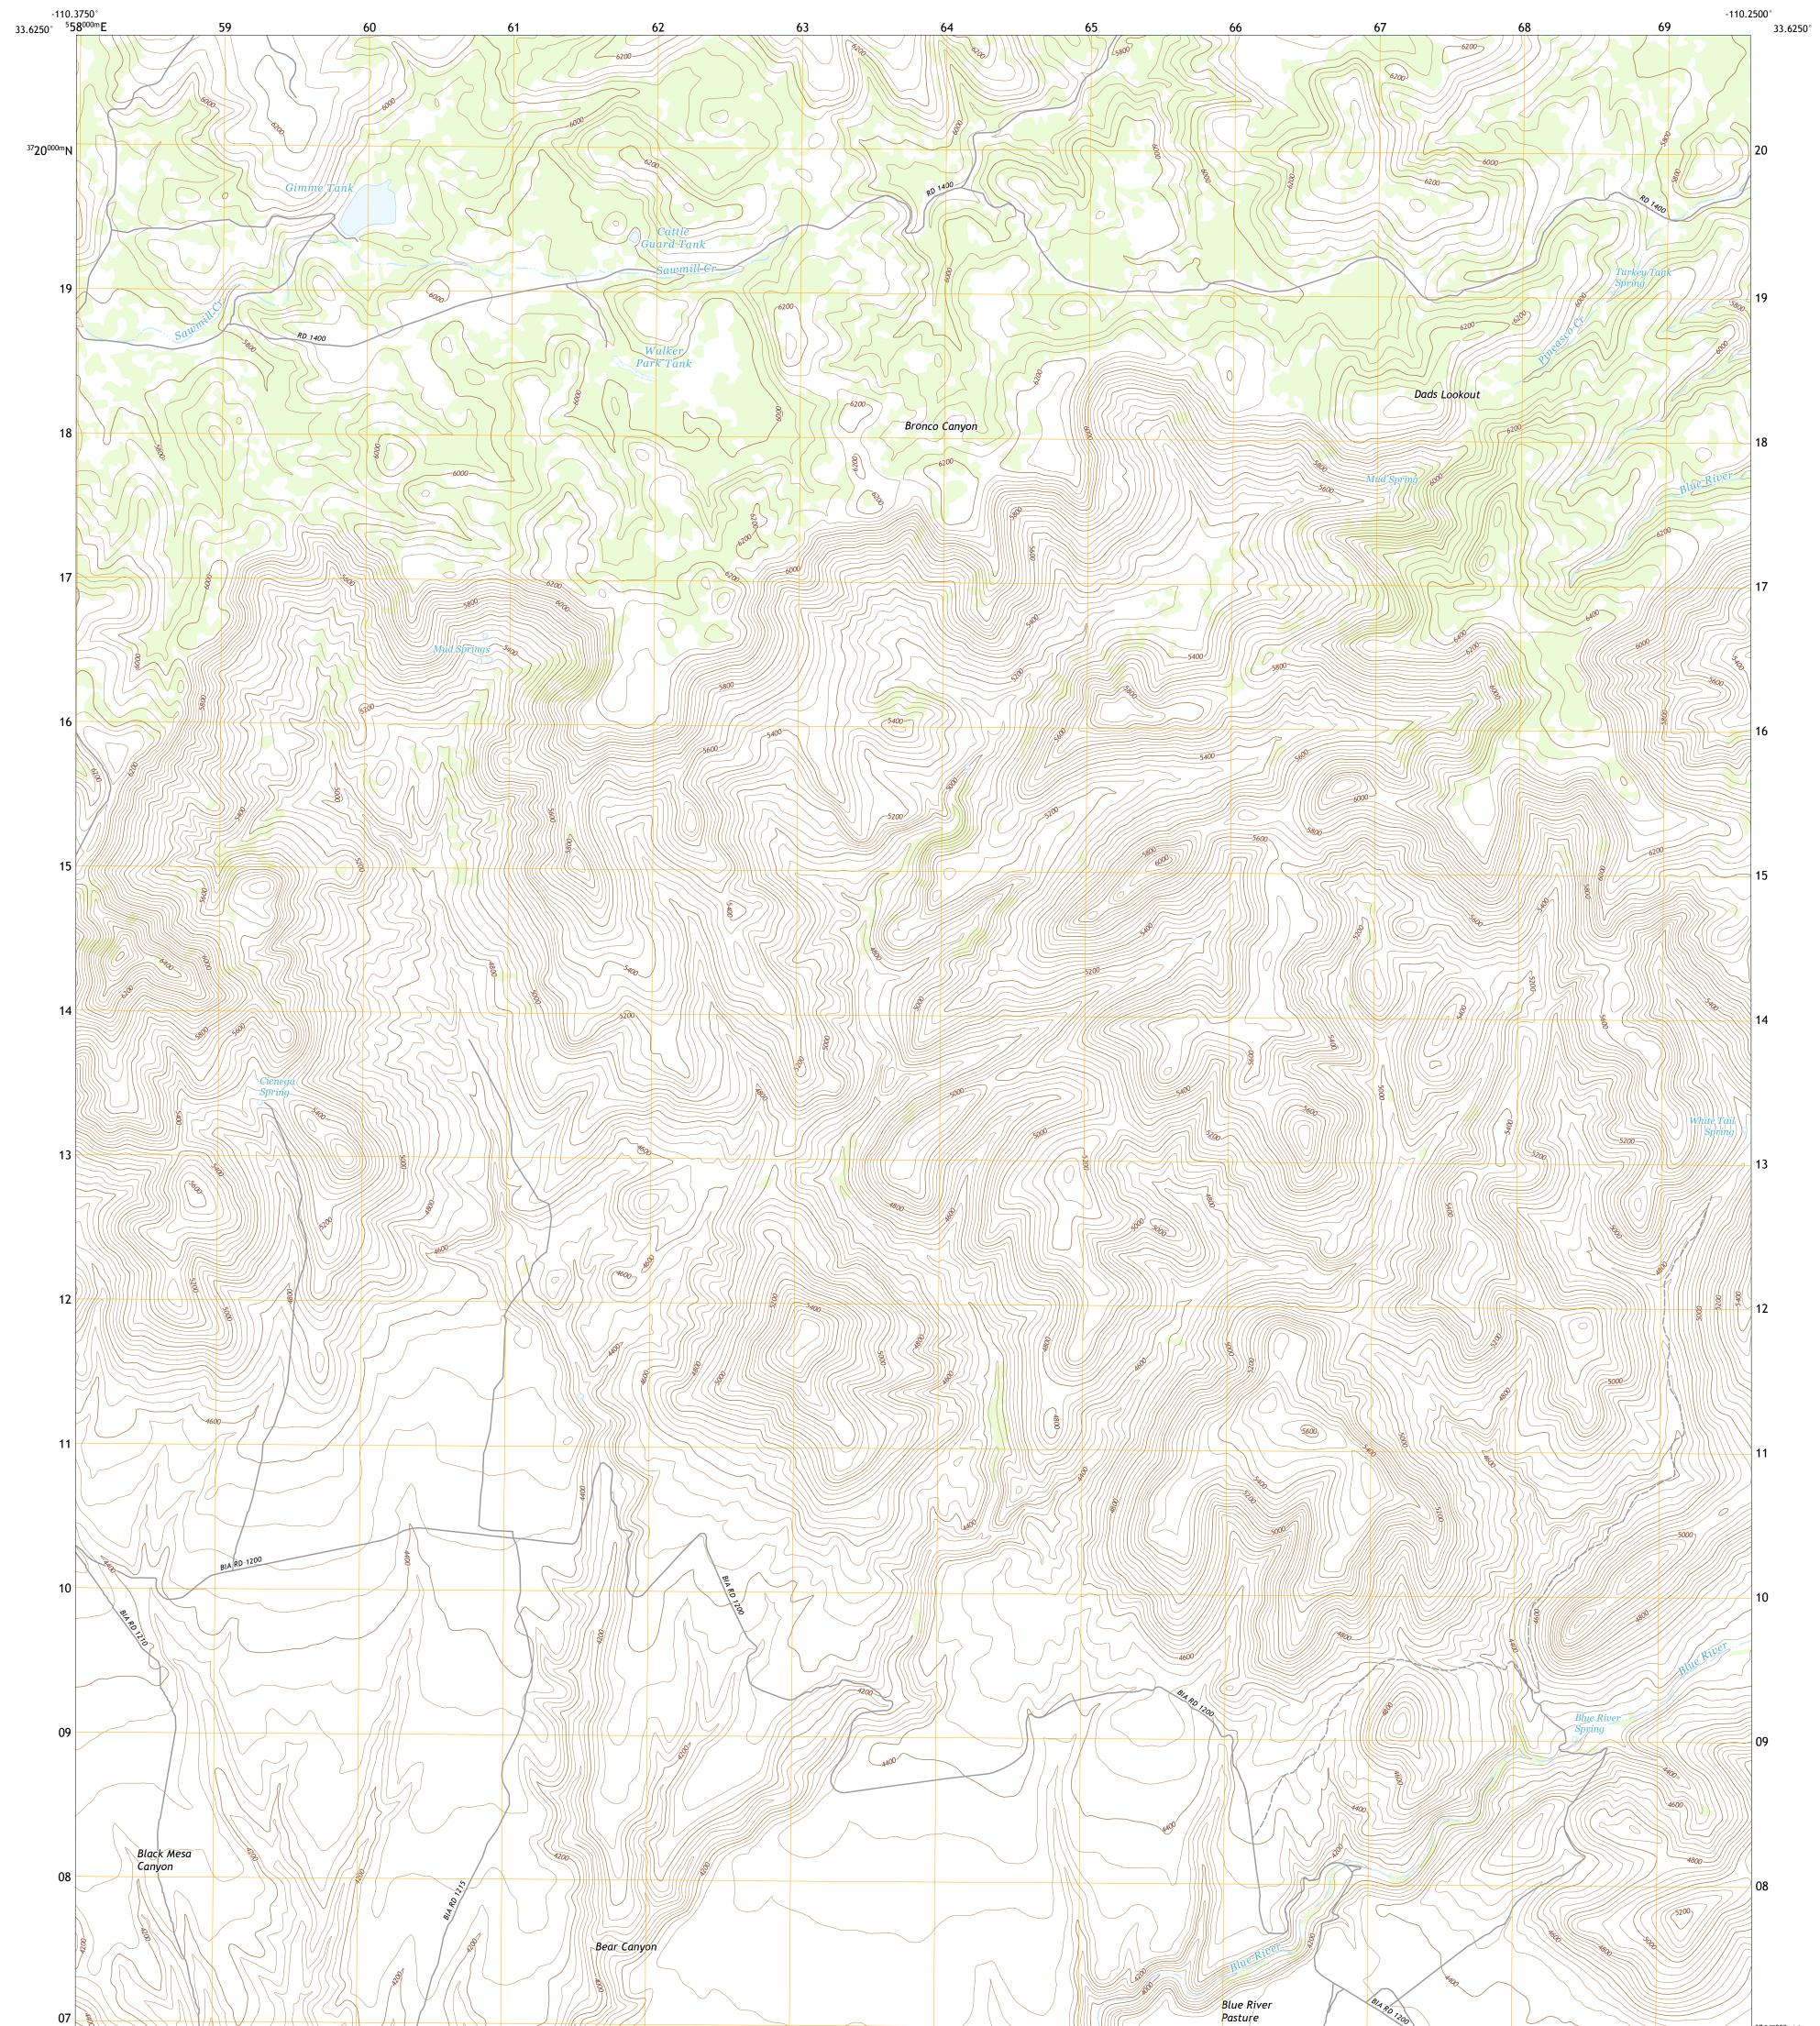

## U.S. DEPARTMENT OF THE INTERIOR U.S. GEOLOGICAL SURVEY

SONTAG CREEK QUADRANGLE ARIZONA - GILA COUNTY 7.5-MINUTE SERIES

Produced by the United States Geological Survey North American Datum of 1983 (NAD83) World Geodetic System of 1984 (WGS84). Projection and 1 000-meter grid:Universal Transverse Mercator, Zone 125 This map is not a legal document. Boundaries may be generalized for this map scale. Private lands within government reservations may not be shown. Obtain permission before entering private lands.

Imagery......NAIP, June 2015 - August 2015 Roads......ORIS, 1980 - 2017 Hydrography......GNIS, 1980 - 2017 Hydrography......National Hydrography Dataset, 2004 - 2016 Contours.....National Elevation Dataset, 2002 Boundaries.....Multiple sources; see metadata file 2016 - 2017 Public Land Survey System.....BLM, 2017 Wetlands.....BLM, 2017