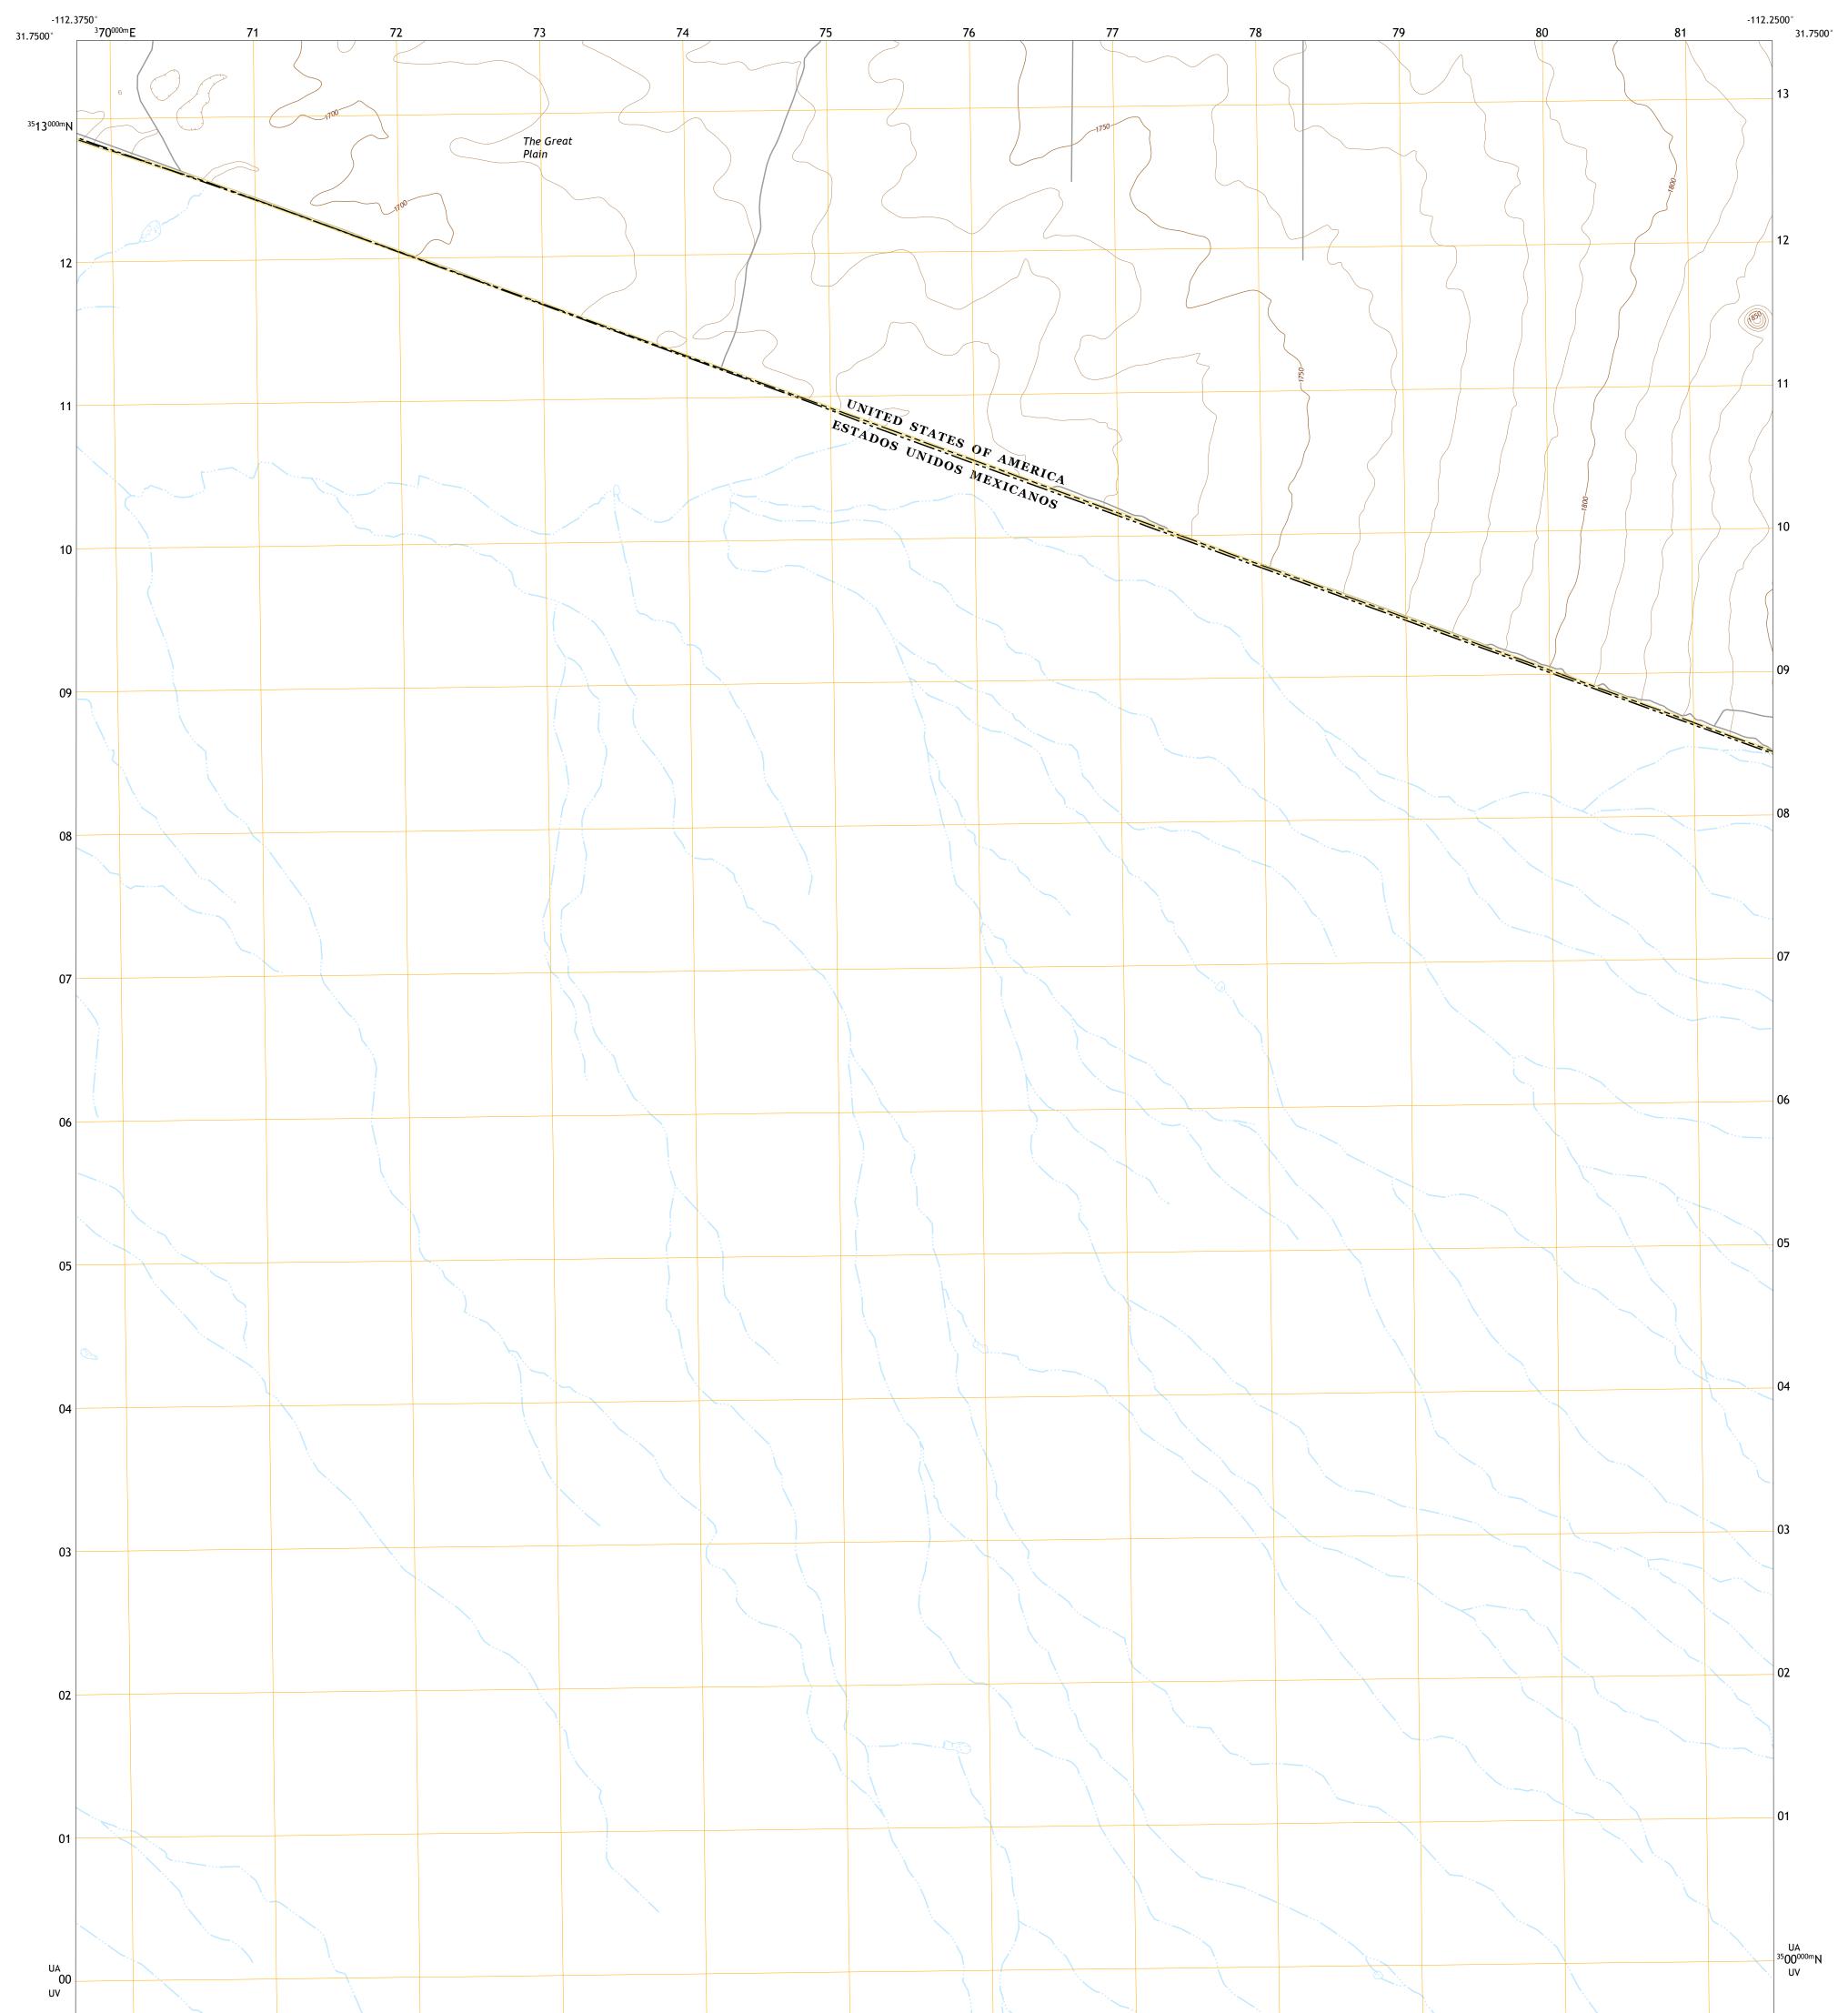

## SOUTH OF PAPAGO FARMS QUADRANGLE ARIZONA - PIMA COUNTY 7.5-MINUTE SERIES

Produced by the United States Geological Survey North American Datum of 1983 (NAD83) World Geodetic System of 1984 (WGS84). Projection and 1 000-meter grid:Universal Transverse Mercator, Zone 12R This map is not a legal document. Boundaries may be generalized for this map scale. Private lands within government reservations may not be shown. Obtain permission before entering private lands.