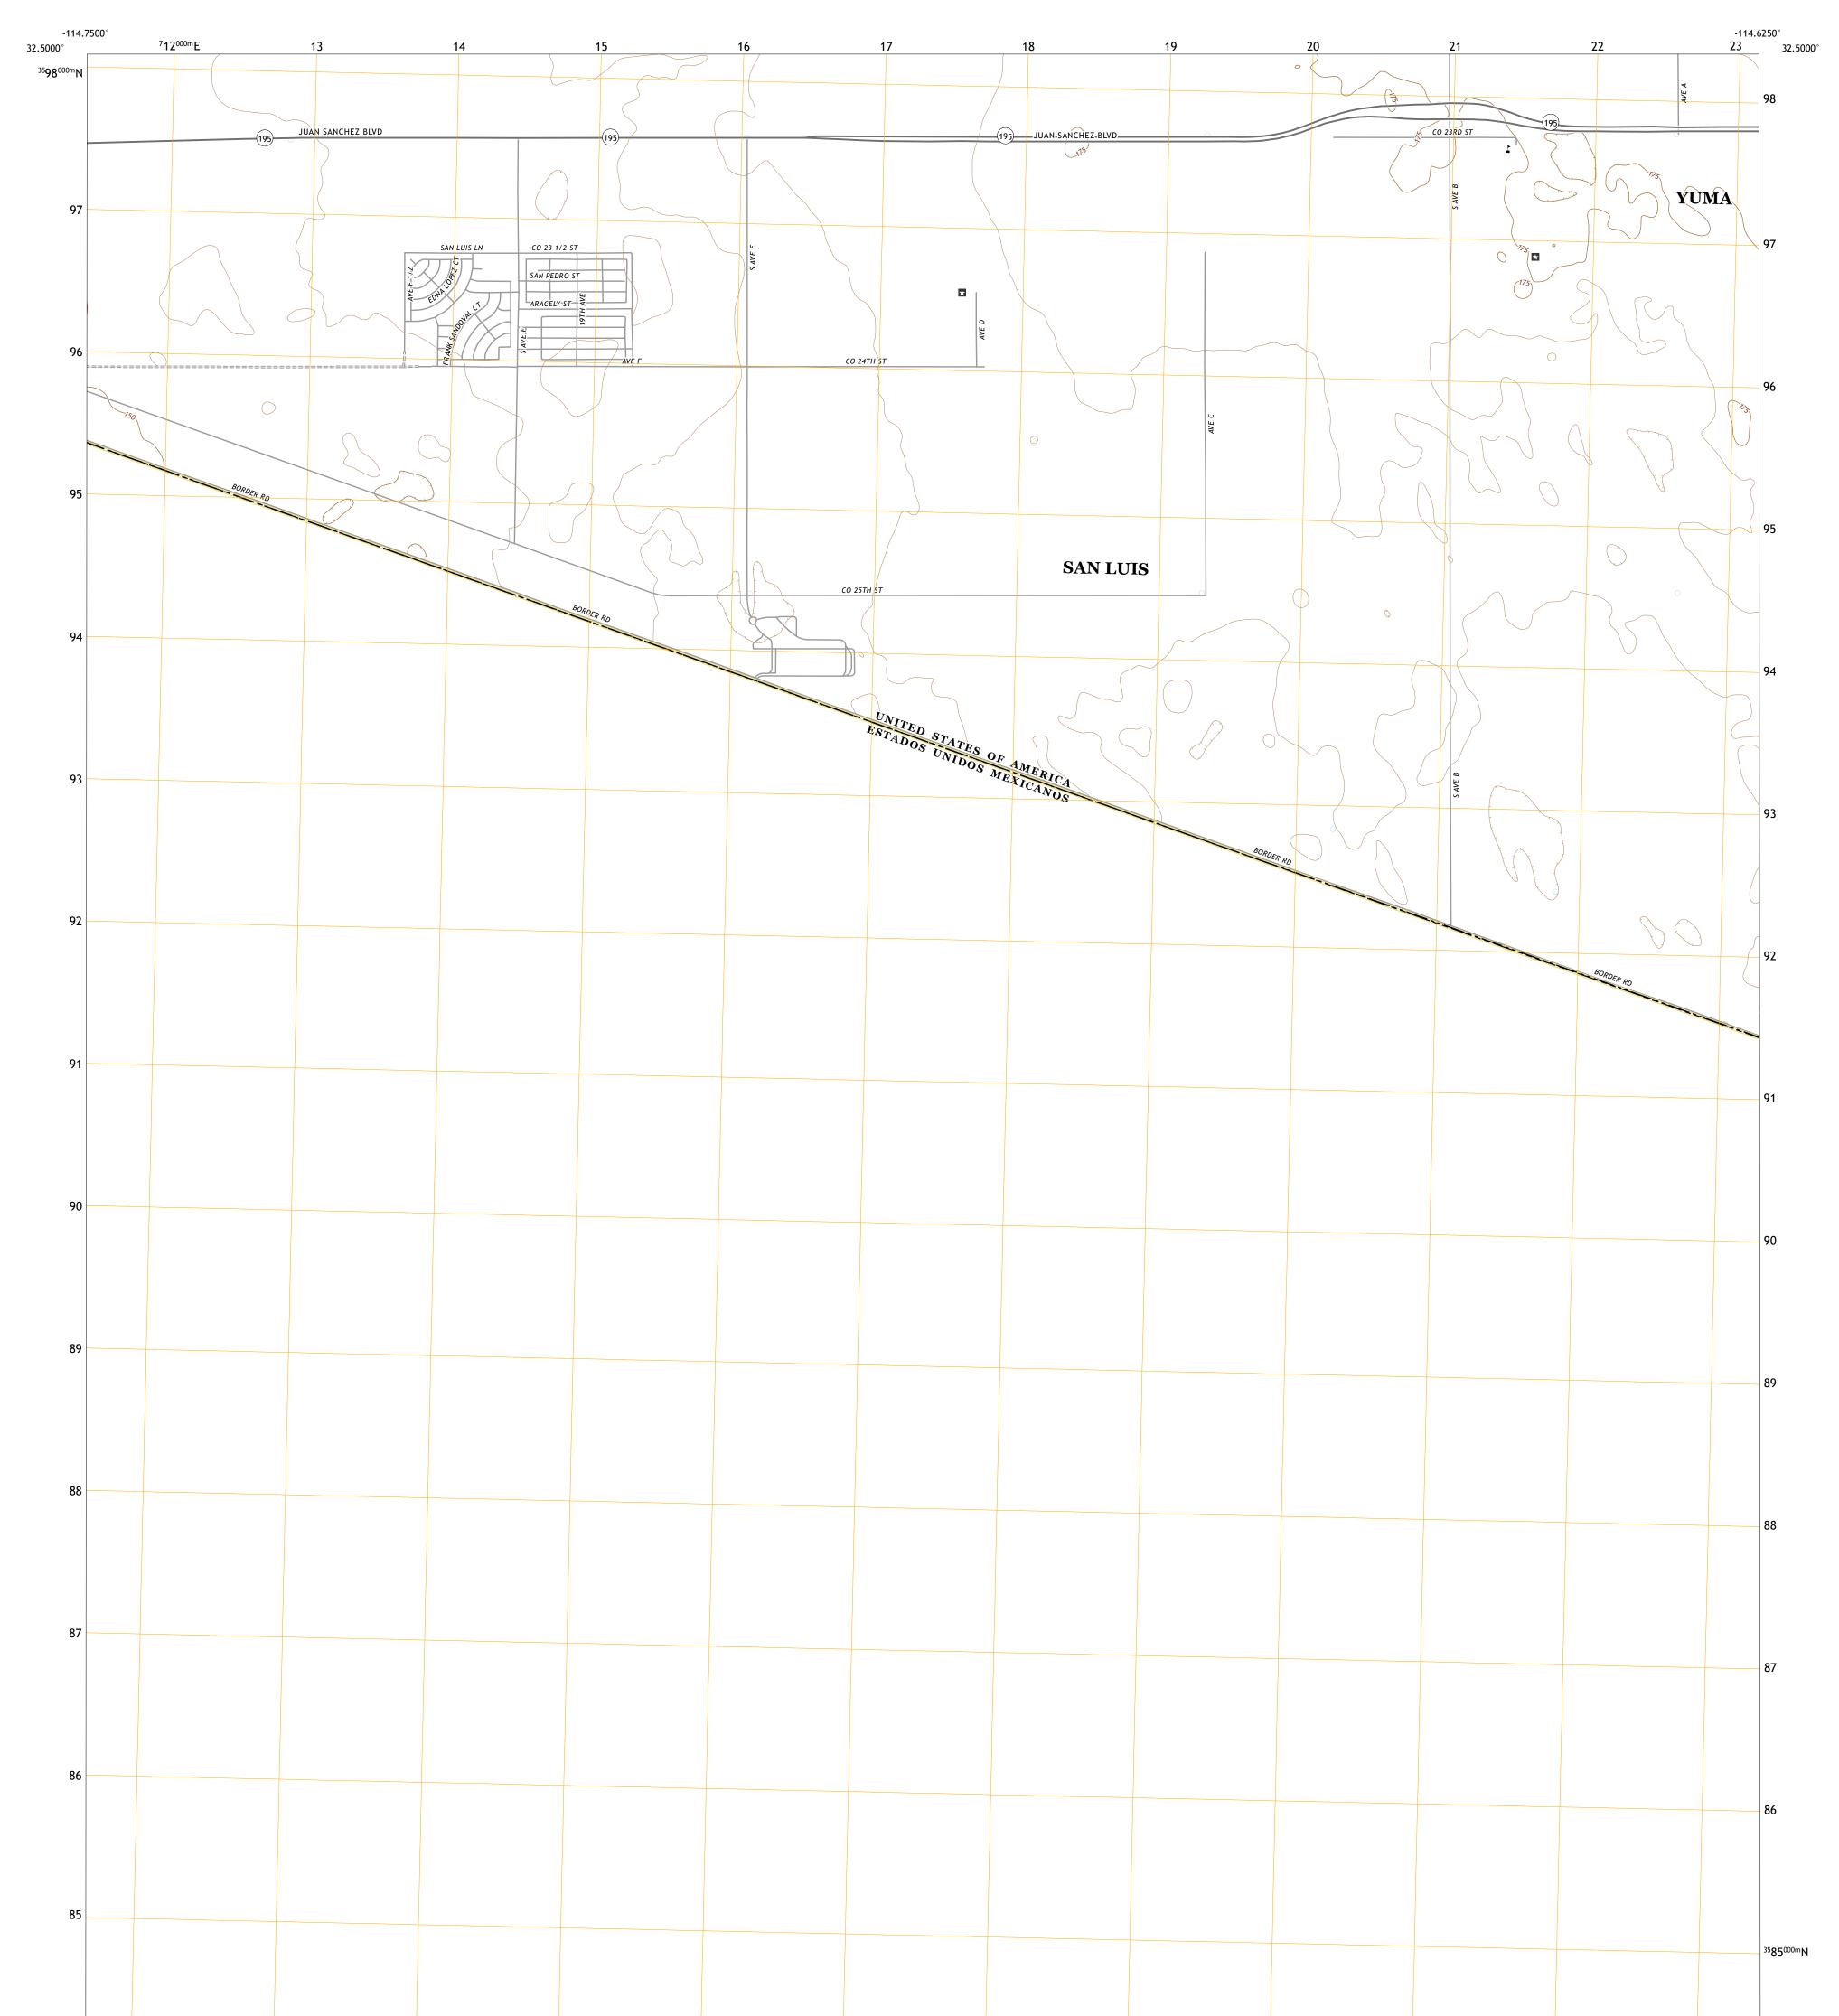

Science for a changing world U.S. DEPARTMENT OF THE INTERIOR

U.S. GEOLOGICAL SURVEY







Produced by the United States Geological Survey North American Datum of 1983 (NAD83) World Geodetic System of 1984 (WGS84). Projection and 1 000-meter grid:Universal Transverse Mercator, Zone 11S This map is not a legal document. Boundaries may be generalized for this map scale. Private lands within government reservations may not be shown. Obtain permission before entering private lands.

Imagery......NAIP, June 2019 - June 2019 Roads......GNIS, 2006 - 2018 Names......GNIS, 2008 - 2021 Hydrography......GNIS, 2008 - 2021 Hydrography......National Hydrography Dataset, 2005 Contours.....National Elevation Dataset, 2012 Boundaries......Multiple sources; see metadata file 2019 - 2021 Public Land Survey System......BLM, 2017 Wetlands......BLM, 2017