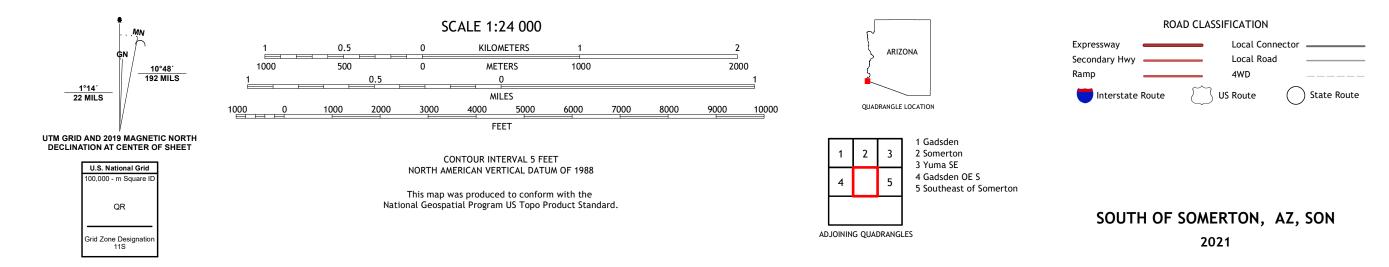

Science for a changing world U.S. DEPARTMENT OF THE INTERIOR

U.S. GEOLOGICAL SURVEY

Produced by the United States Geological Survey North American Datum of 1983 (NAD83) World Geodetic System of 1984 (WGS84). Projection and 1 000-meter grid:Universal Transverse Mercator, Zone 11S This map is not a legal document. Boundaries may be generalized for this map scale. Private lands within government reservations may not be shown. Obtain permission before entering private lands.

Imagery......NAIP, June 2019 - June 2019 Roads......GNIS, 2006 - 2018 Names......GNIS, 2008 - 2021 Hydrography......GNIS, 2008 - 2021 Hydrography......National Hydrography Dataset, 2005 Contours.....National Elevation Dataset, 2012 Boundaries......Multiple sources; see metadata file 2019 - 2021 Public Land Survey System......BLM, 2017 Wetlands......BLM, 2017