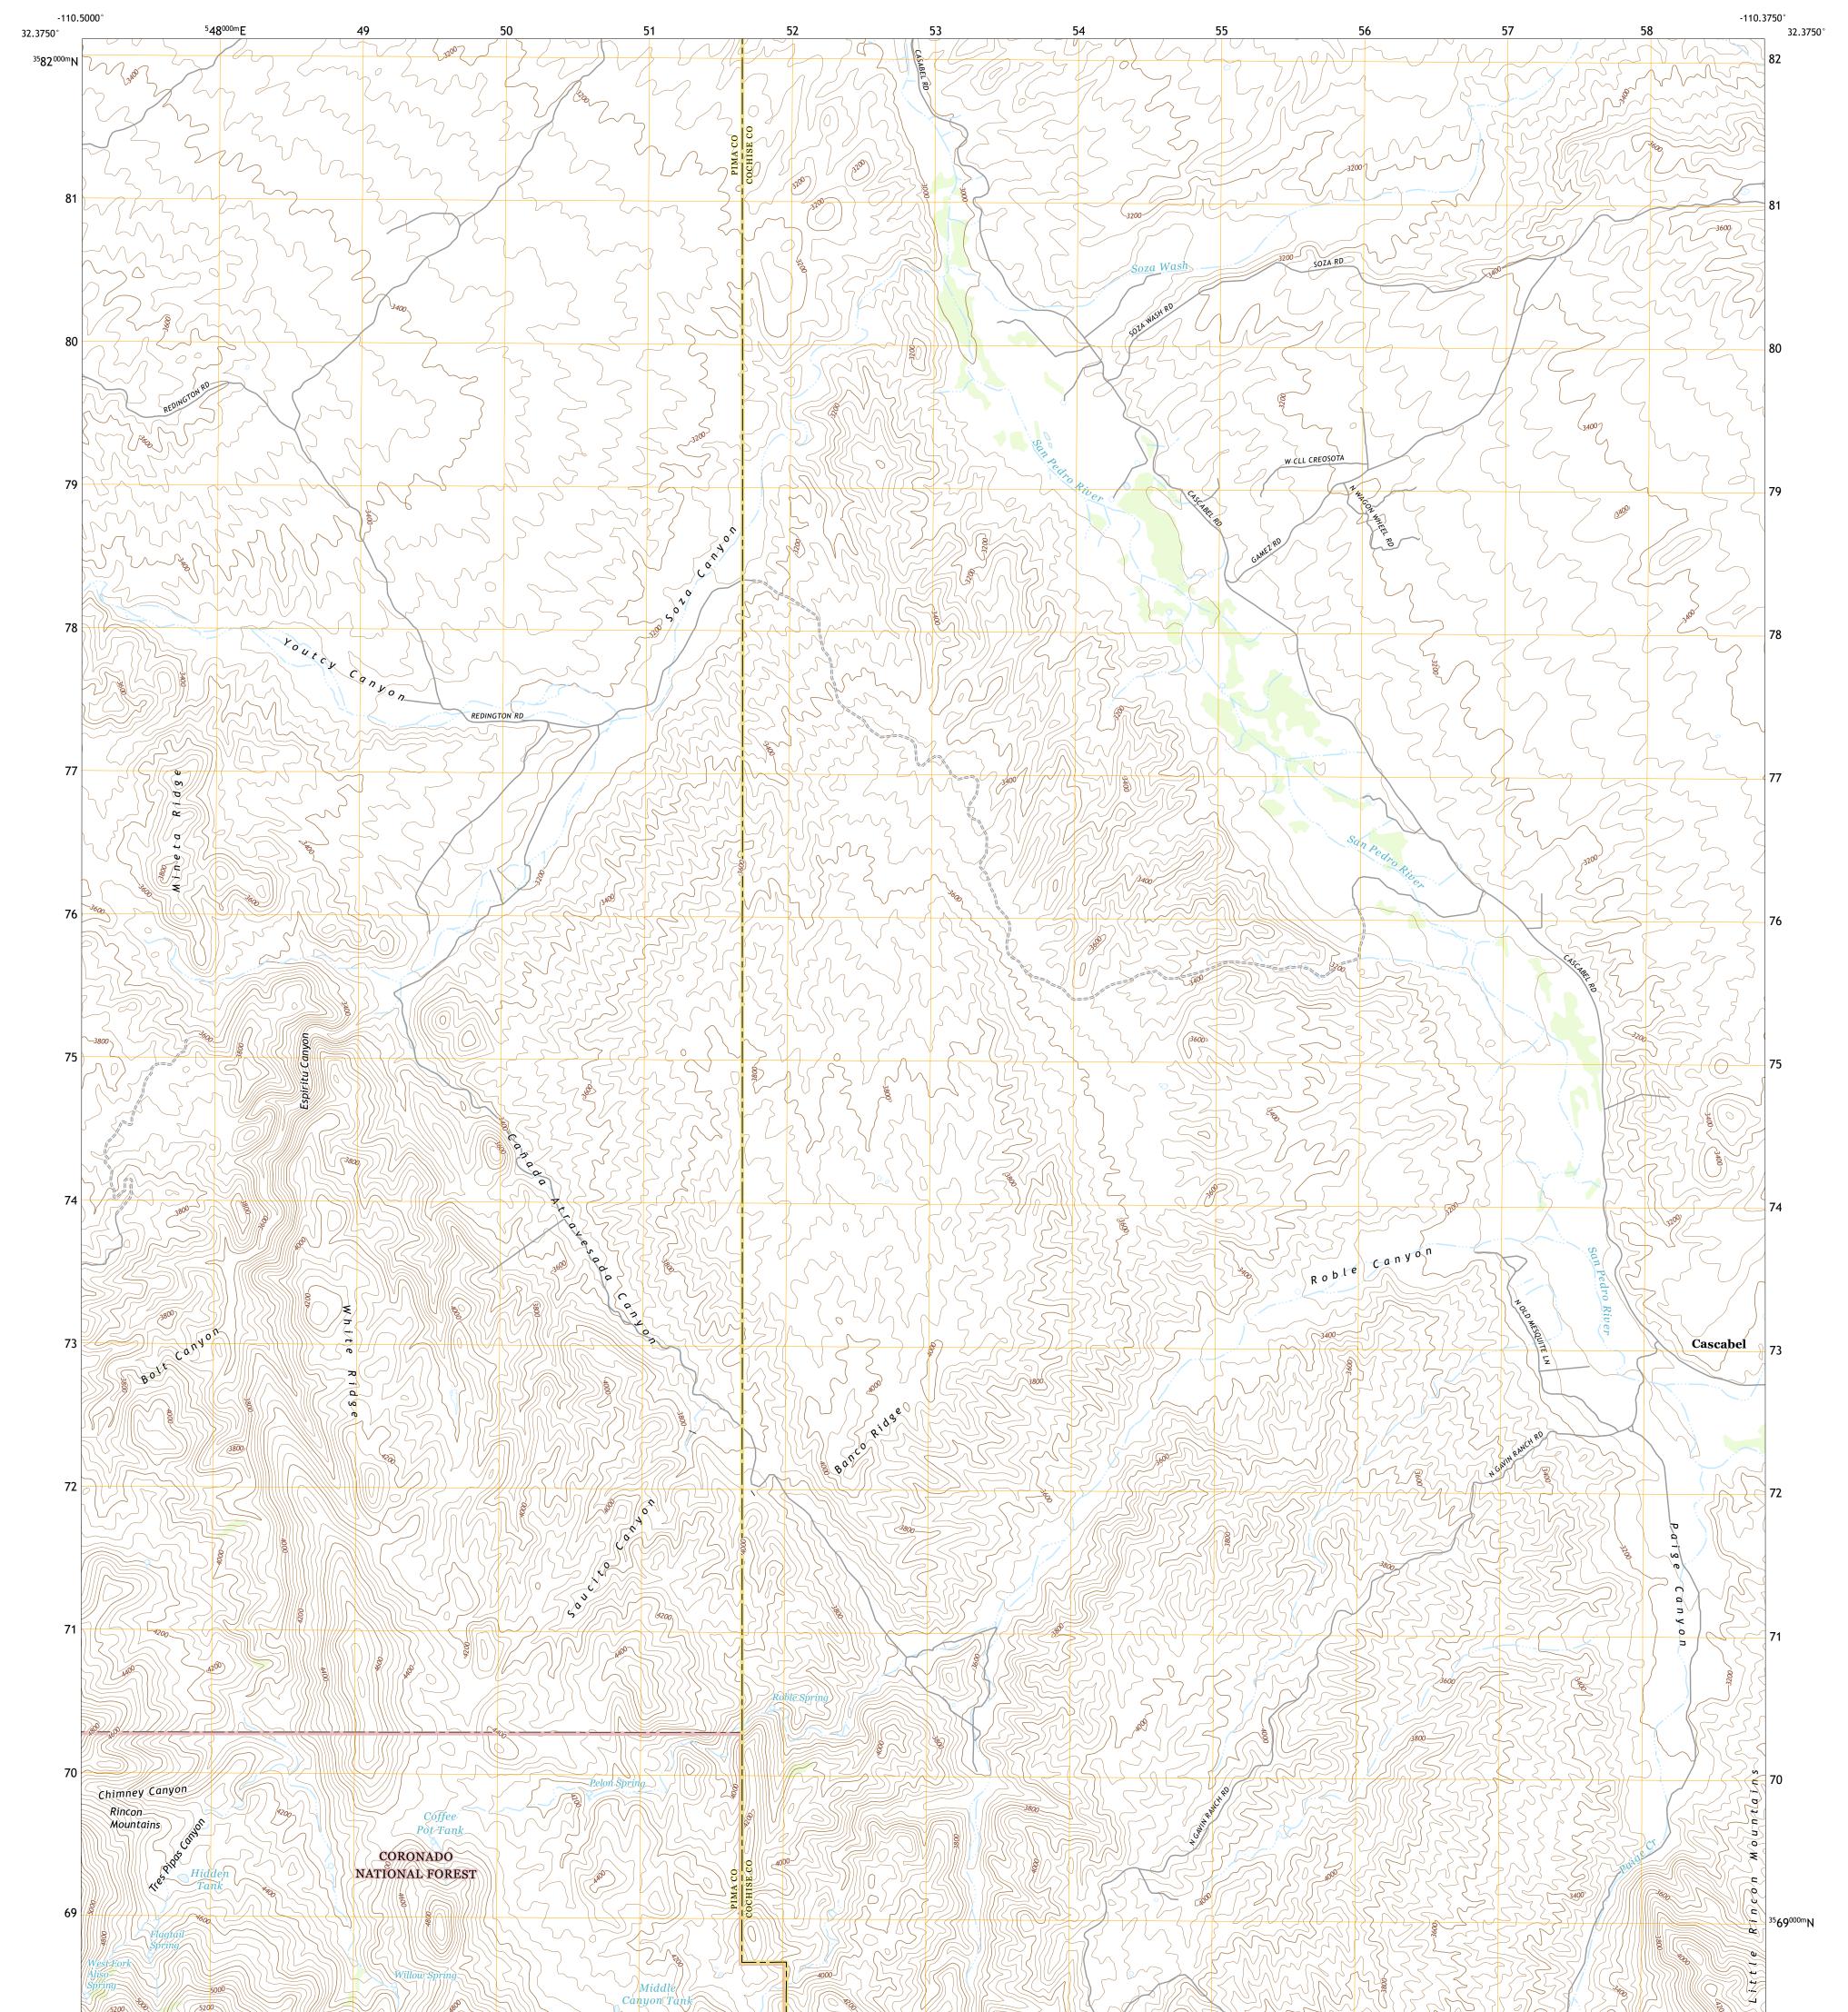

## U.S. DEPARTMENT OF THE INTERIOR U.S. GEOLOGICAL SURVEY

DUEST SERVICE

SOZA CANYON QUADRANGLE ARIZONA 7.5-MINUTE SERIES

Produced by the United States Geological Survey North American Datum of 1983 (NAD83) World Geodetic System of 1984 (WGS84). Projection and 1 000-meter grid:Universal Transverse Mercator, Zone 125 This map is not a legal document. Boundaries may be generalized for this map scale. Private lands within government reservations may not be shown. Obtain permission before entering private lands.