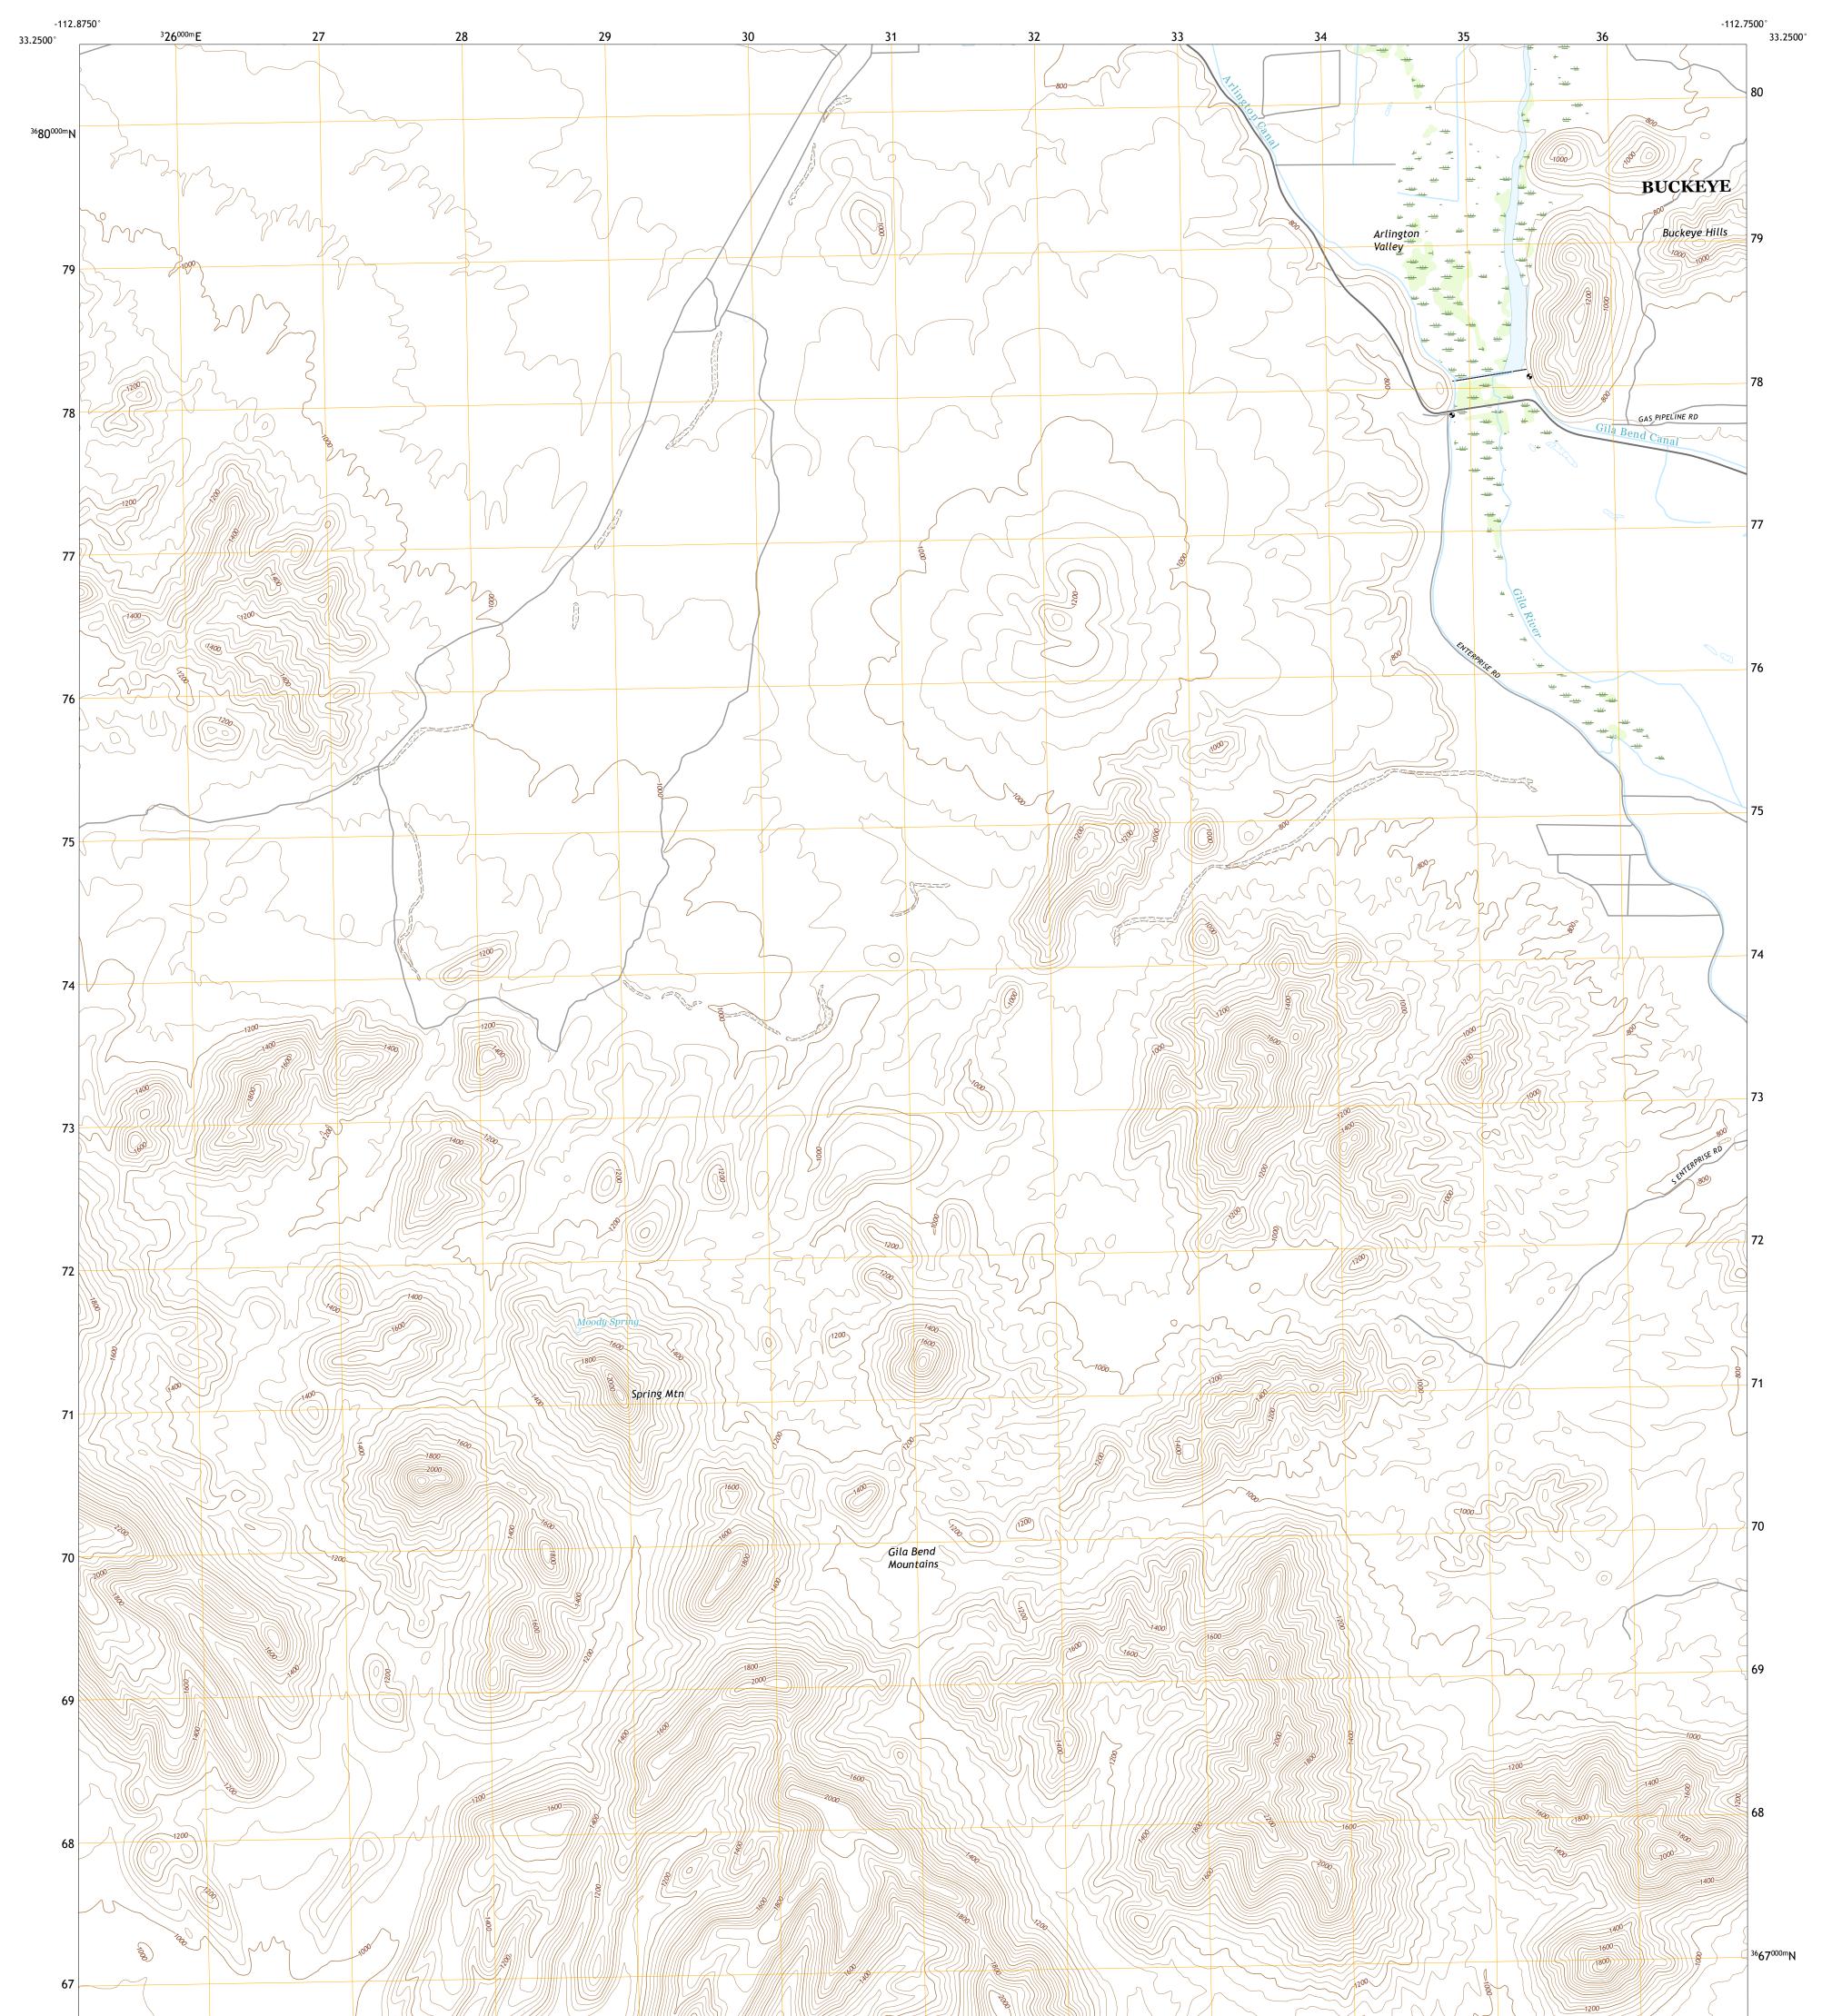

## U.S. DEPARTMENT OF THE INTERIOR U.S. GEOLOGICAL SURVEY

Produced by the United States Geological Survey North American Datum of 1983 (NAD83) World Geodetic System of 1984 (WGS84). Projection and 1 000-meter grid:Universal Transverse Mercator, Zone 12S This map is not a legal document. Boundaries may be generalized for this map scale. Private lands within government reservations may not be shown. Obtain permission before entering private lands.

Imagery......NAIP, June 2019 - June 2019 Roads......GNIS, 1980 - 2021 Hydrography......GNIS, 1980 - 2021 Hydrography......National Hydrography Dataset, 2006 - 2019 Contours.....National Elevation Dataset, 2003 Boundaries.....Multiple sources; see metadata file 2019 - 2021 Public Land Survey System......BLM, 2017 Wetlands.....BLM, Available