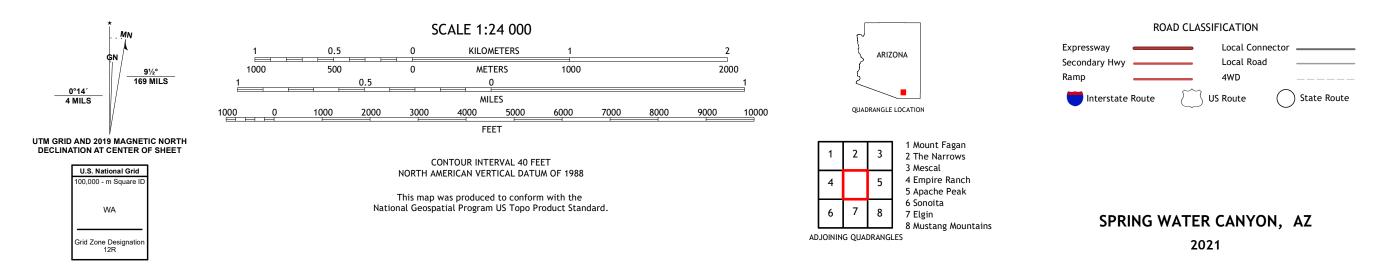

## SPRING WATER CANYON QUADRANGLE ARIZONA - PIMA COUNTY 7.5-MINUTE SERIES

Produced by the United States Geological Survey North American Datum of 1983 (NAD83) World Geodetic System of 1984 (WGS84). Projection and 1 000-meter grid:Universal Transverse Mercator, Zone 12R This map is not a legal document. Boundaries may be generalized for this map scale. Private lands within government reservations may not be shown. Obtain permission before entering private lands.