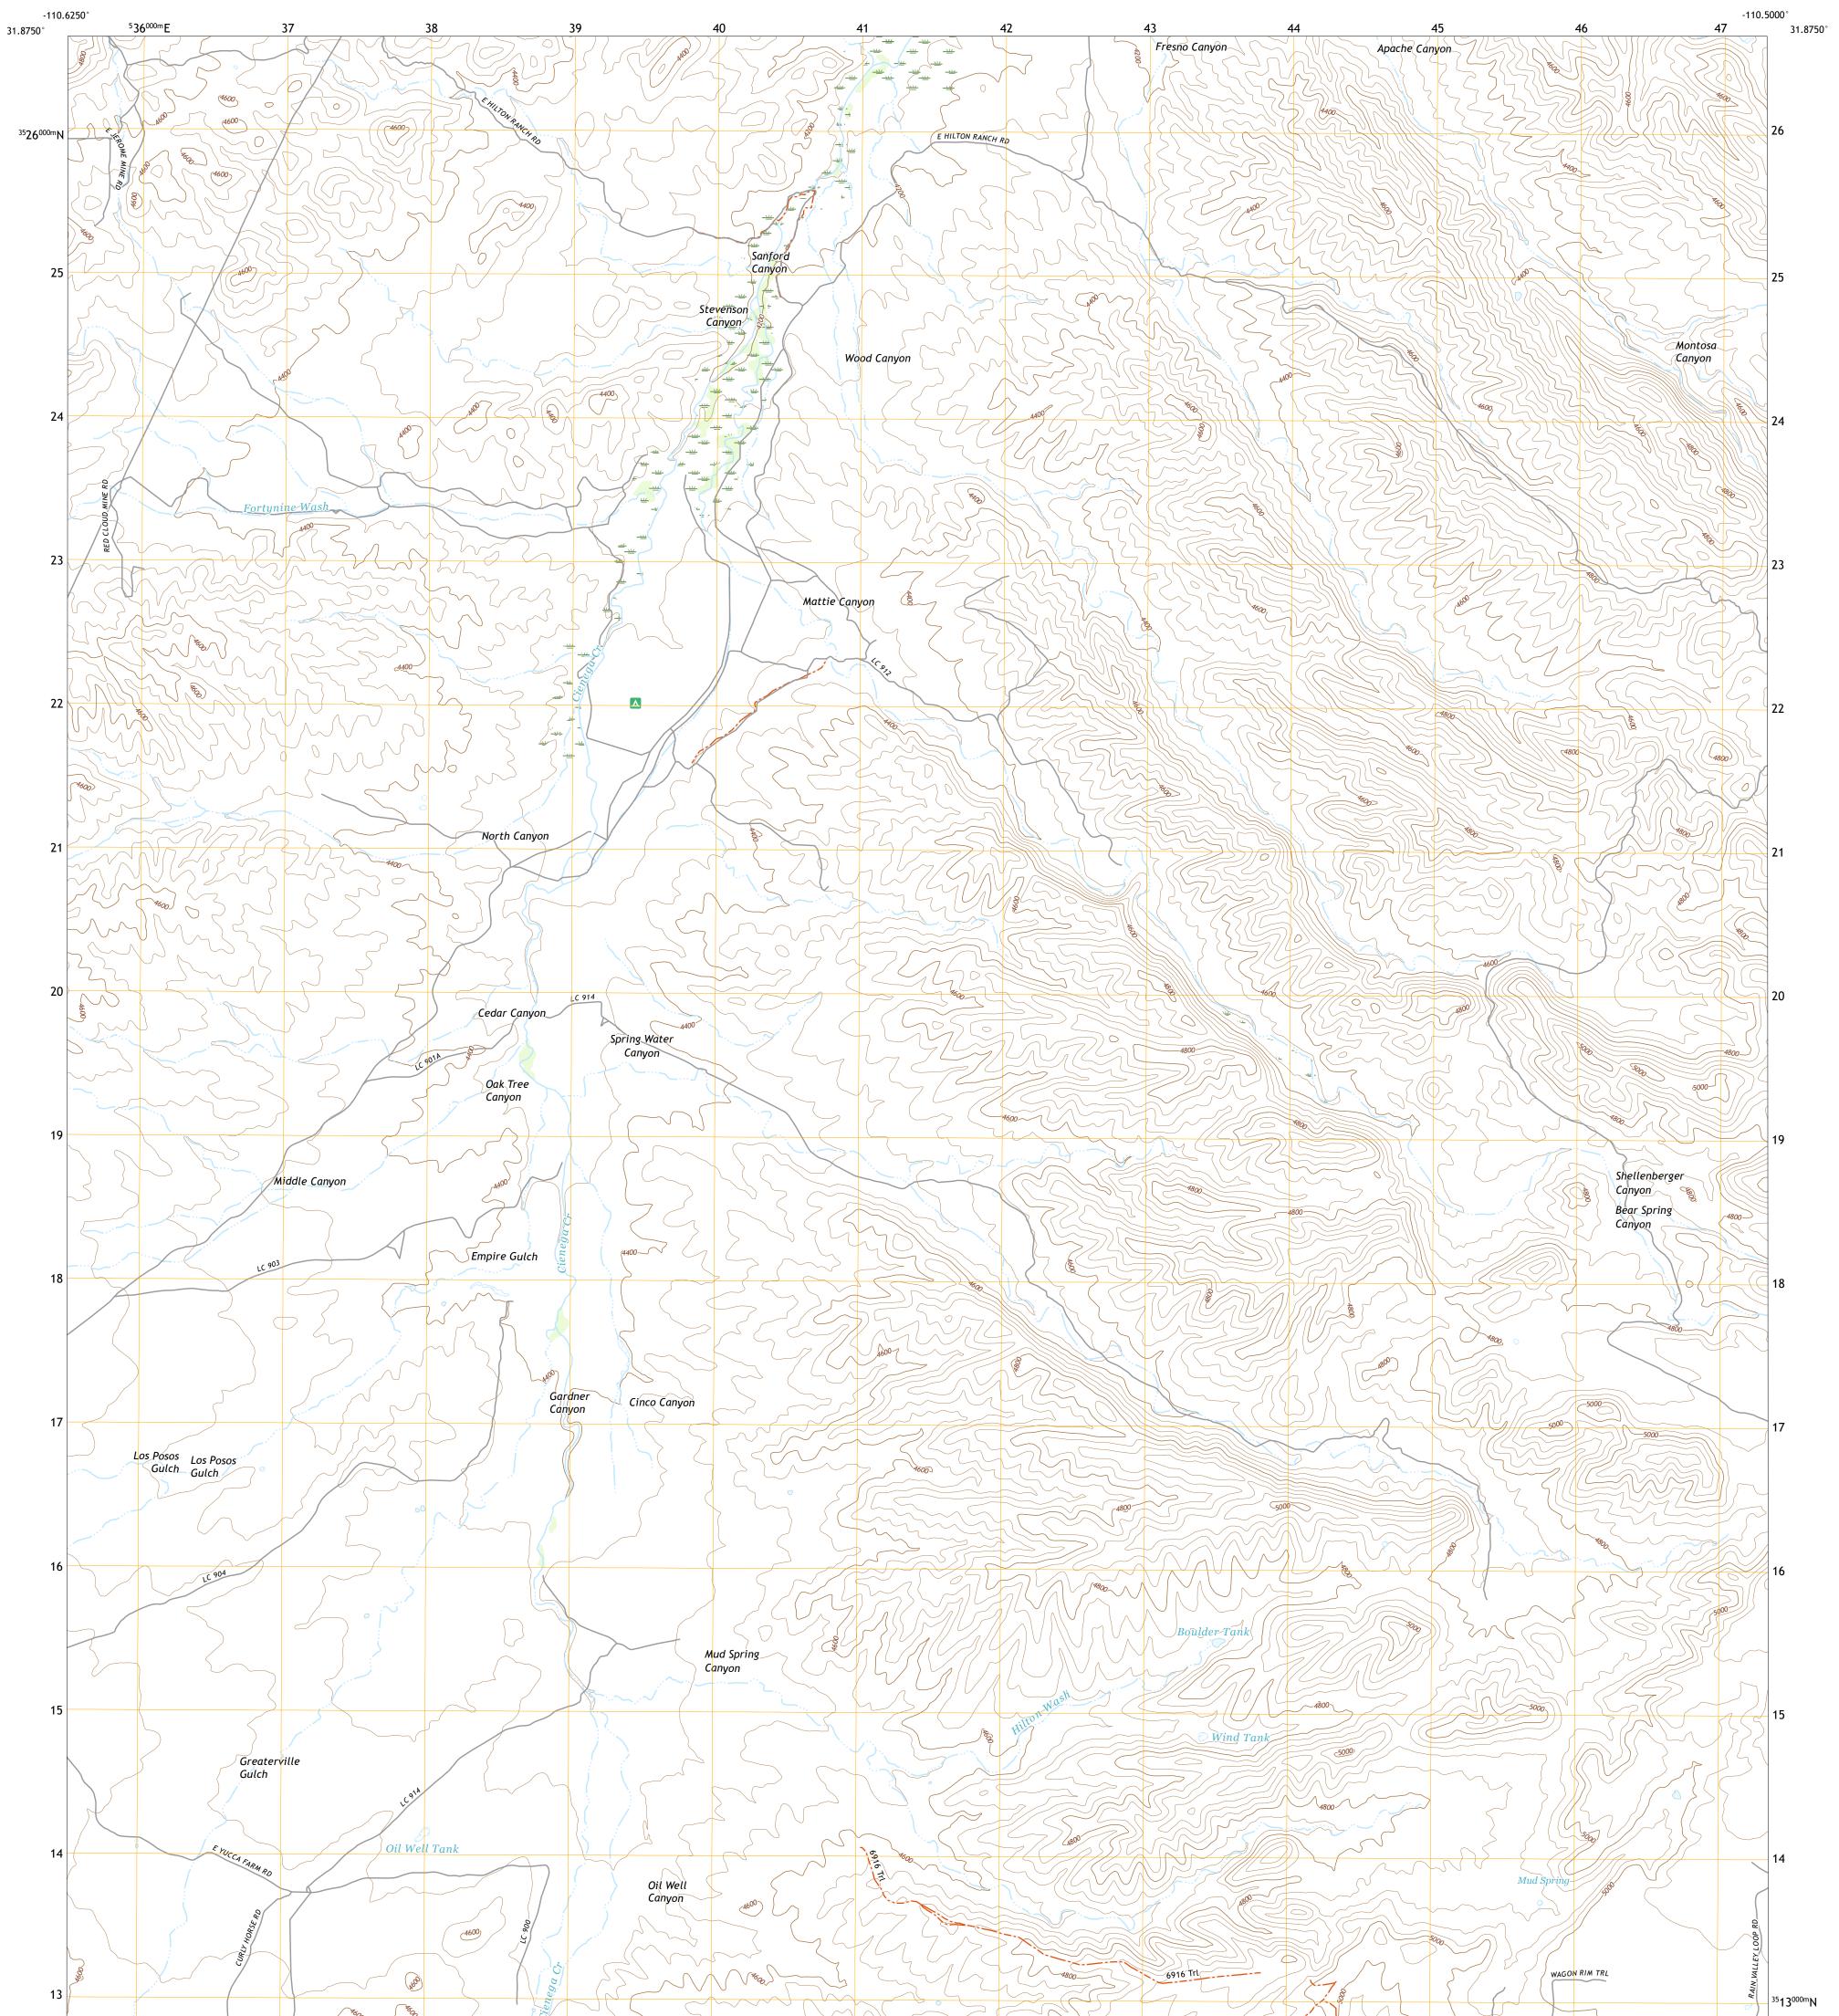

## U.S. DEPARTMENT OF THE INTERIOR U.S. GEOLOGICAL SURVEY

## SPRING WATER CANYON QUADRANGLE ARIZONA - PIMA COUNTY 7.5-MINUTE SERIES

Produced by the United States Geological Survey North American Datum of 1983 (NAD83) World Geodetic System of 1984 (WGS84). Projection and 1 000-meter grid:Universal Transverse Mercator, Zone 12R This map is not a legal document. Boundaries may be generalized for this map scale. Private lands within government reservations may not be shown. Obtain permission before entering private lands.

Imagery......NAIP, June 2019 - June 2019 Roads.......GNIS, 1980 - 2018 Names......GNIS, 1980 - 1984 Hydrography......GNIS, 1980 - 1984 Hydrography Dataset, 2003 - 2019 Contours.....National Hydrography Dataset, 2003 - 2019 Contours.....National Elevation Dataset, 2003 Boundaries.....Multiple sources; see metadata file 2019 - 2021 Public Land Survey System......BLM, 2017 Wetlands......BLM, 2017