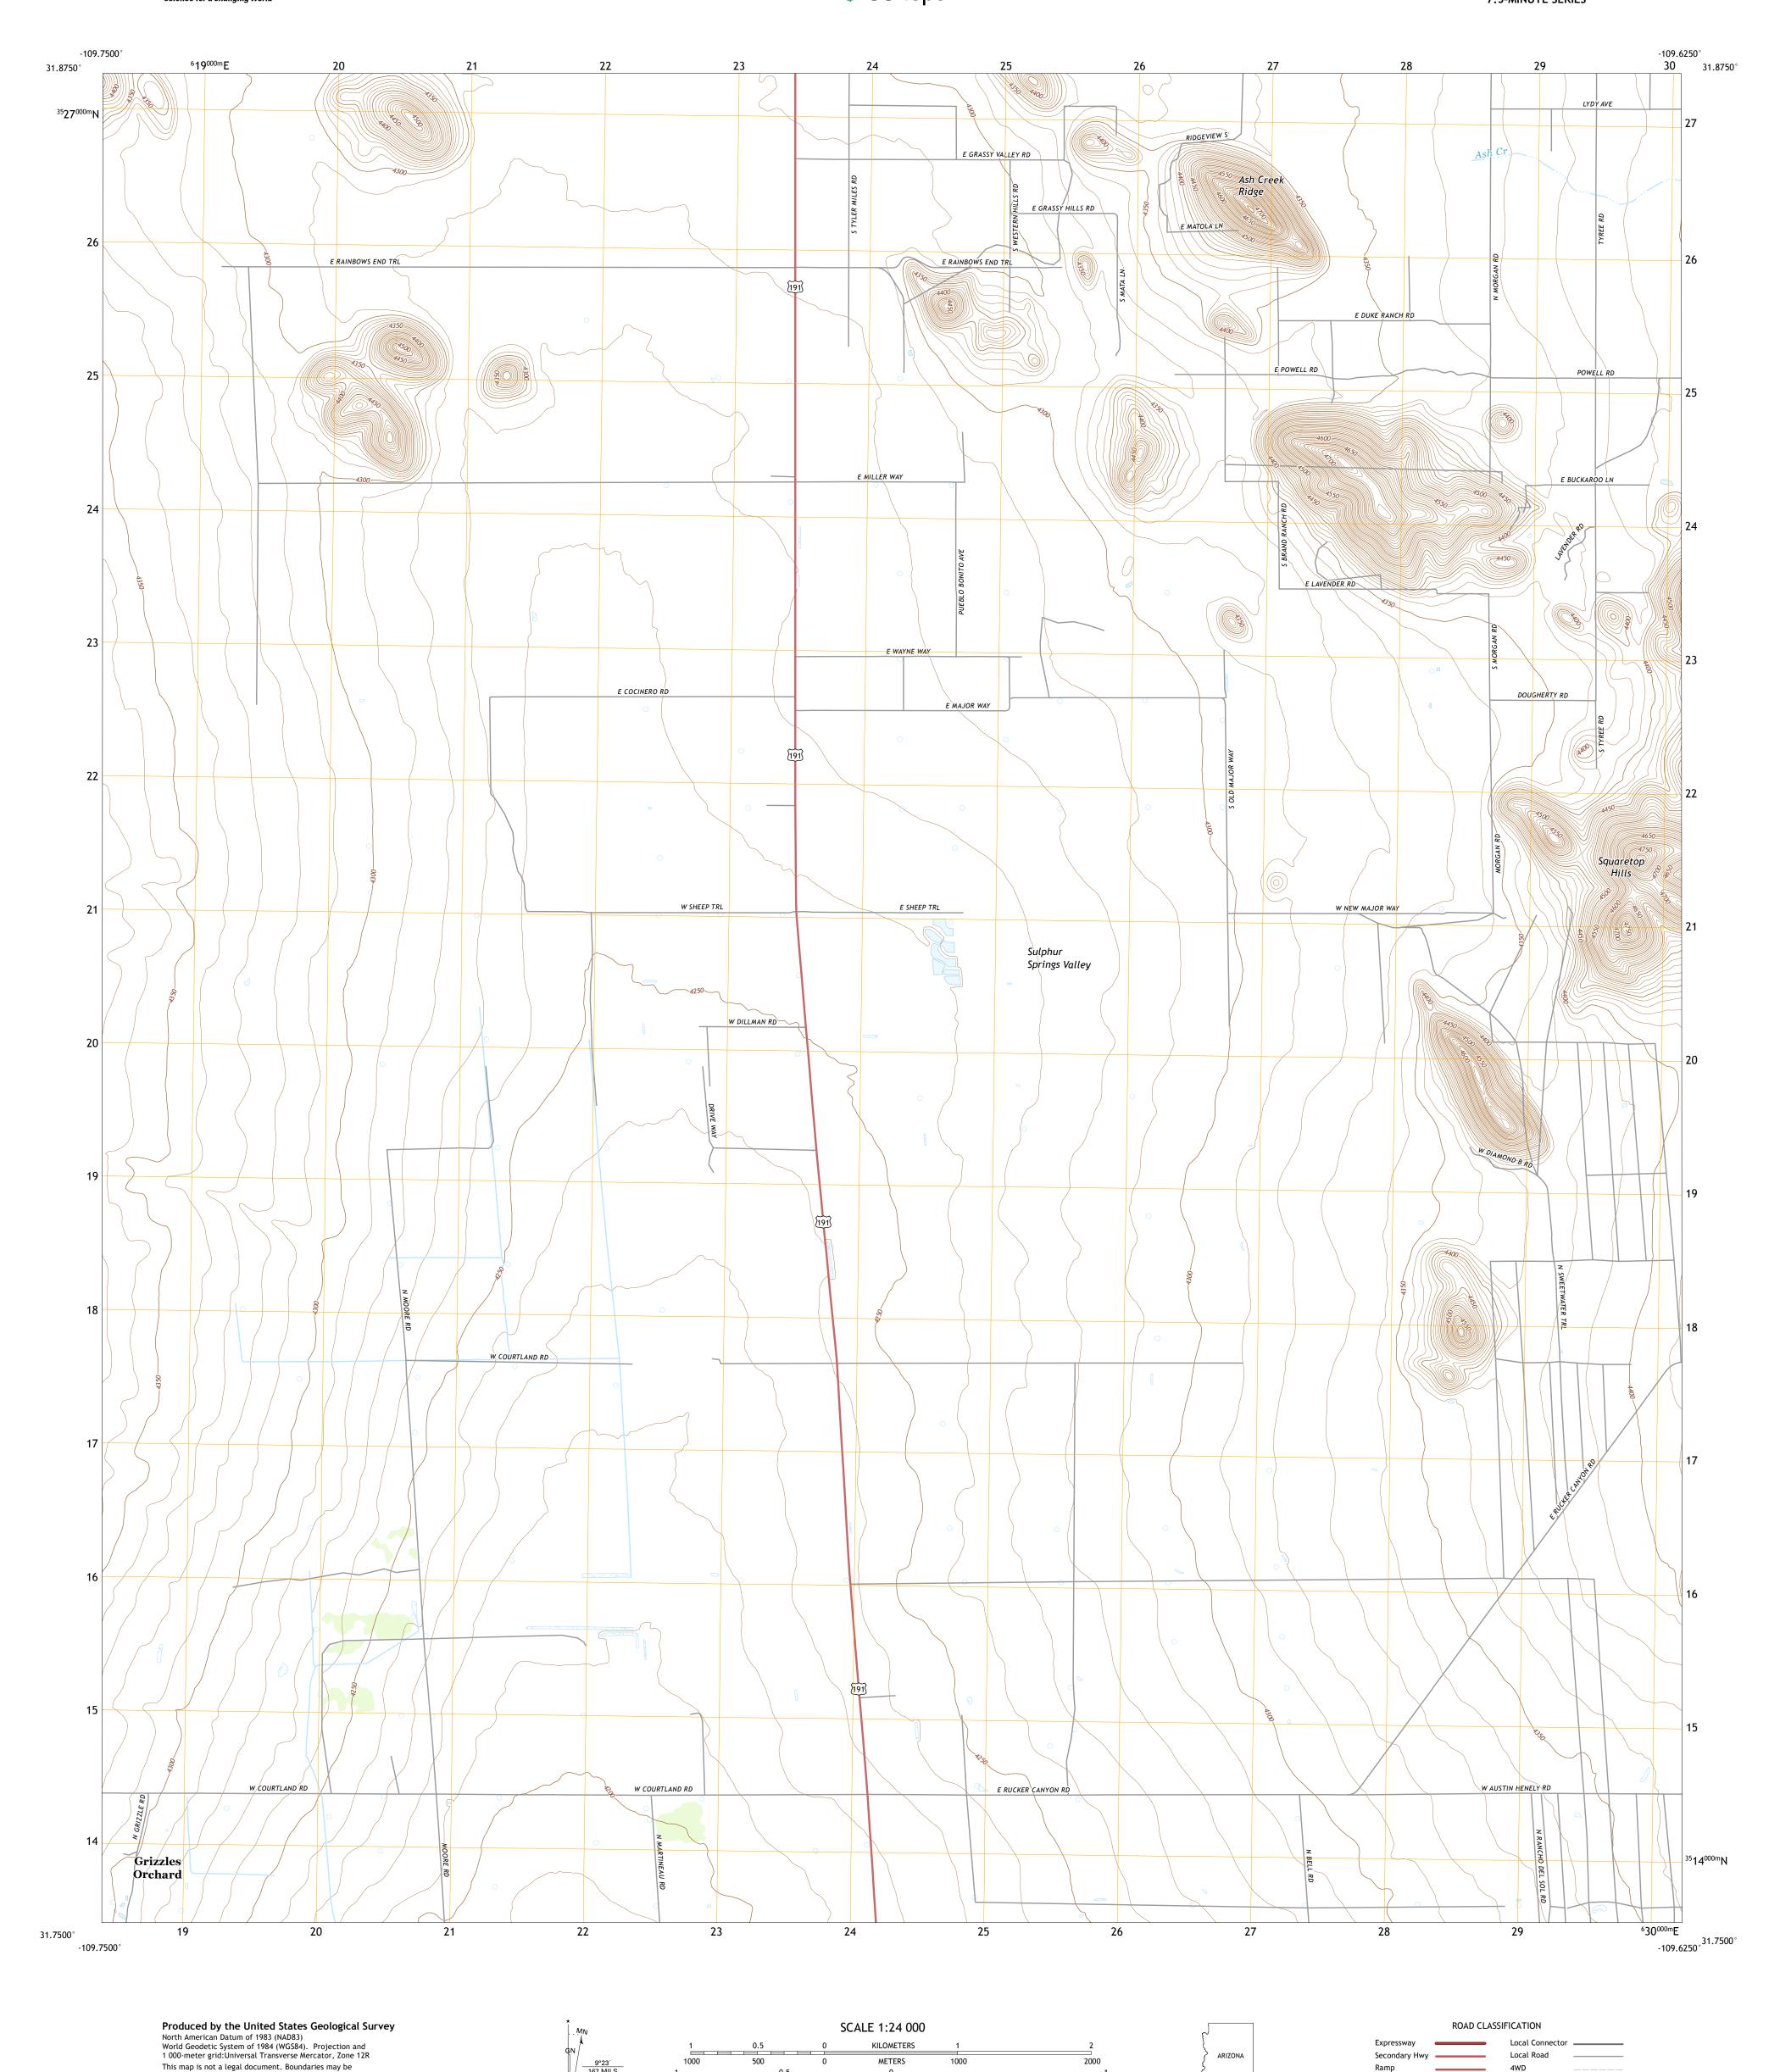

generalized for this map scale. Private lands within government reservations may not be shown. Obtain permission before

UTM GRID AND 2017 MAGNETIC NORTH DECLINATION AT CENTER OF SHEET

U.S. National Grid 100,000 - m Square ID

XA

Grid Zone Designation

entering private lands.

MILES

4000 5000

FEET

CONTOUR INTERVAL 10 FEET NORTH AMERICAN VERTICAL DATUM OF 1988

This map was produced to conform with the National Geospatial Program US Topo Product Standard, 2011. A metadata file associated with this product is draft version 0.6.18

US Route

Interstate Route

QUADRANGLE LOCATION

ADJOINING QUADRANGLES

1 Pearce 2 Sulphur Hills 3 Pat Hills South

4 Turquoise Mountain 5 Squaretop Hills East

8 Swisshelm Mountain

6 Outlaw Mountain 7 Elfrida

State Route