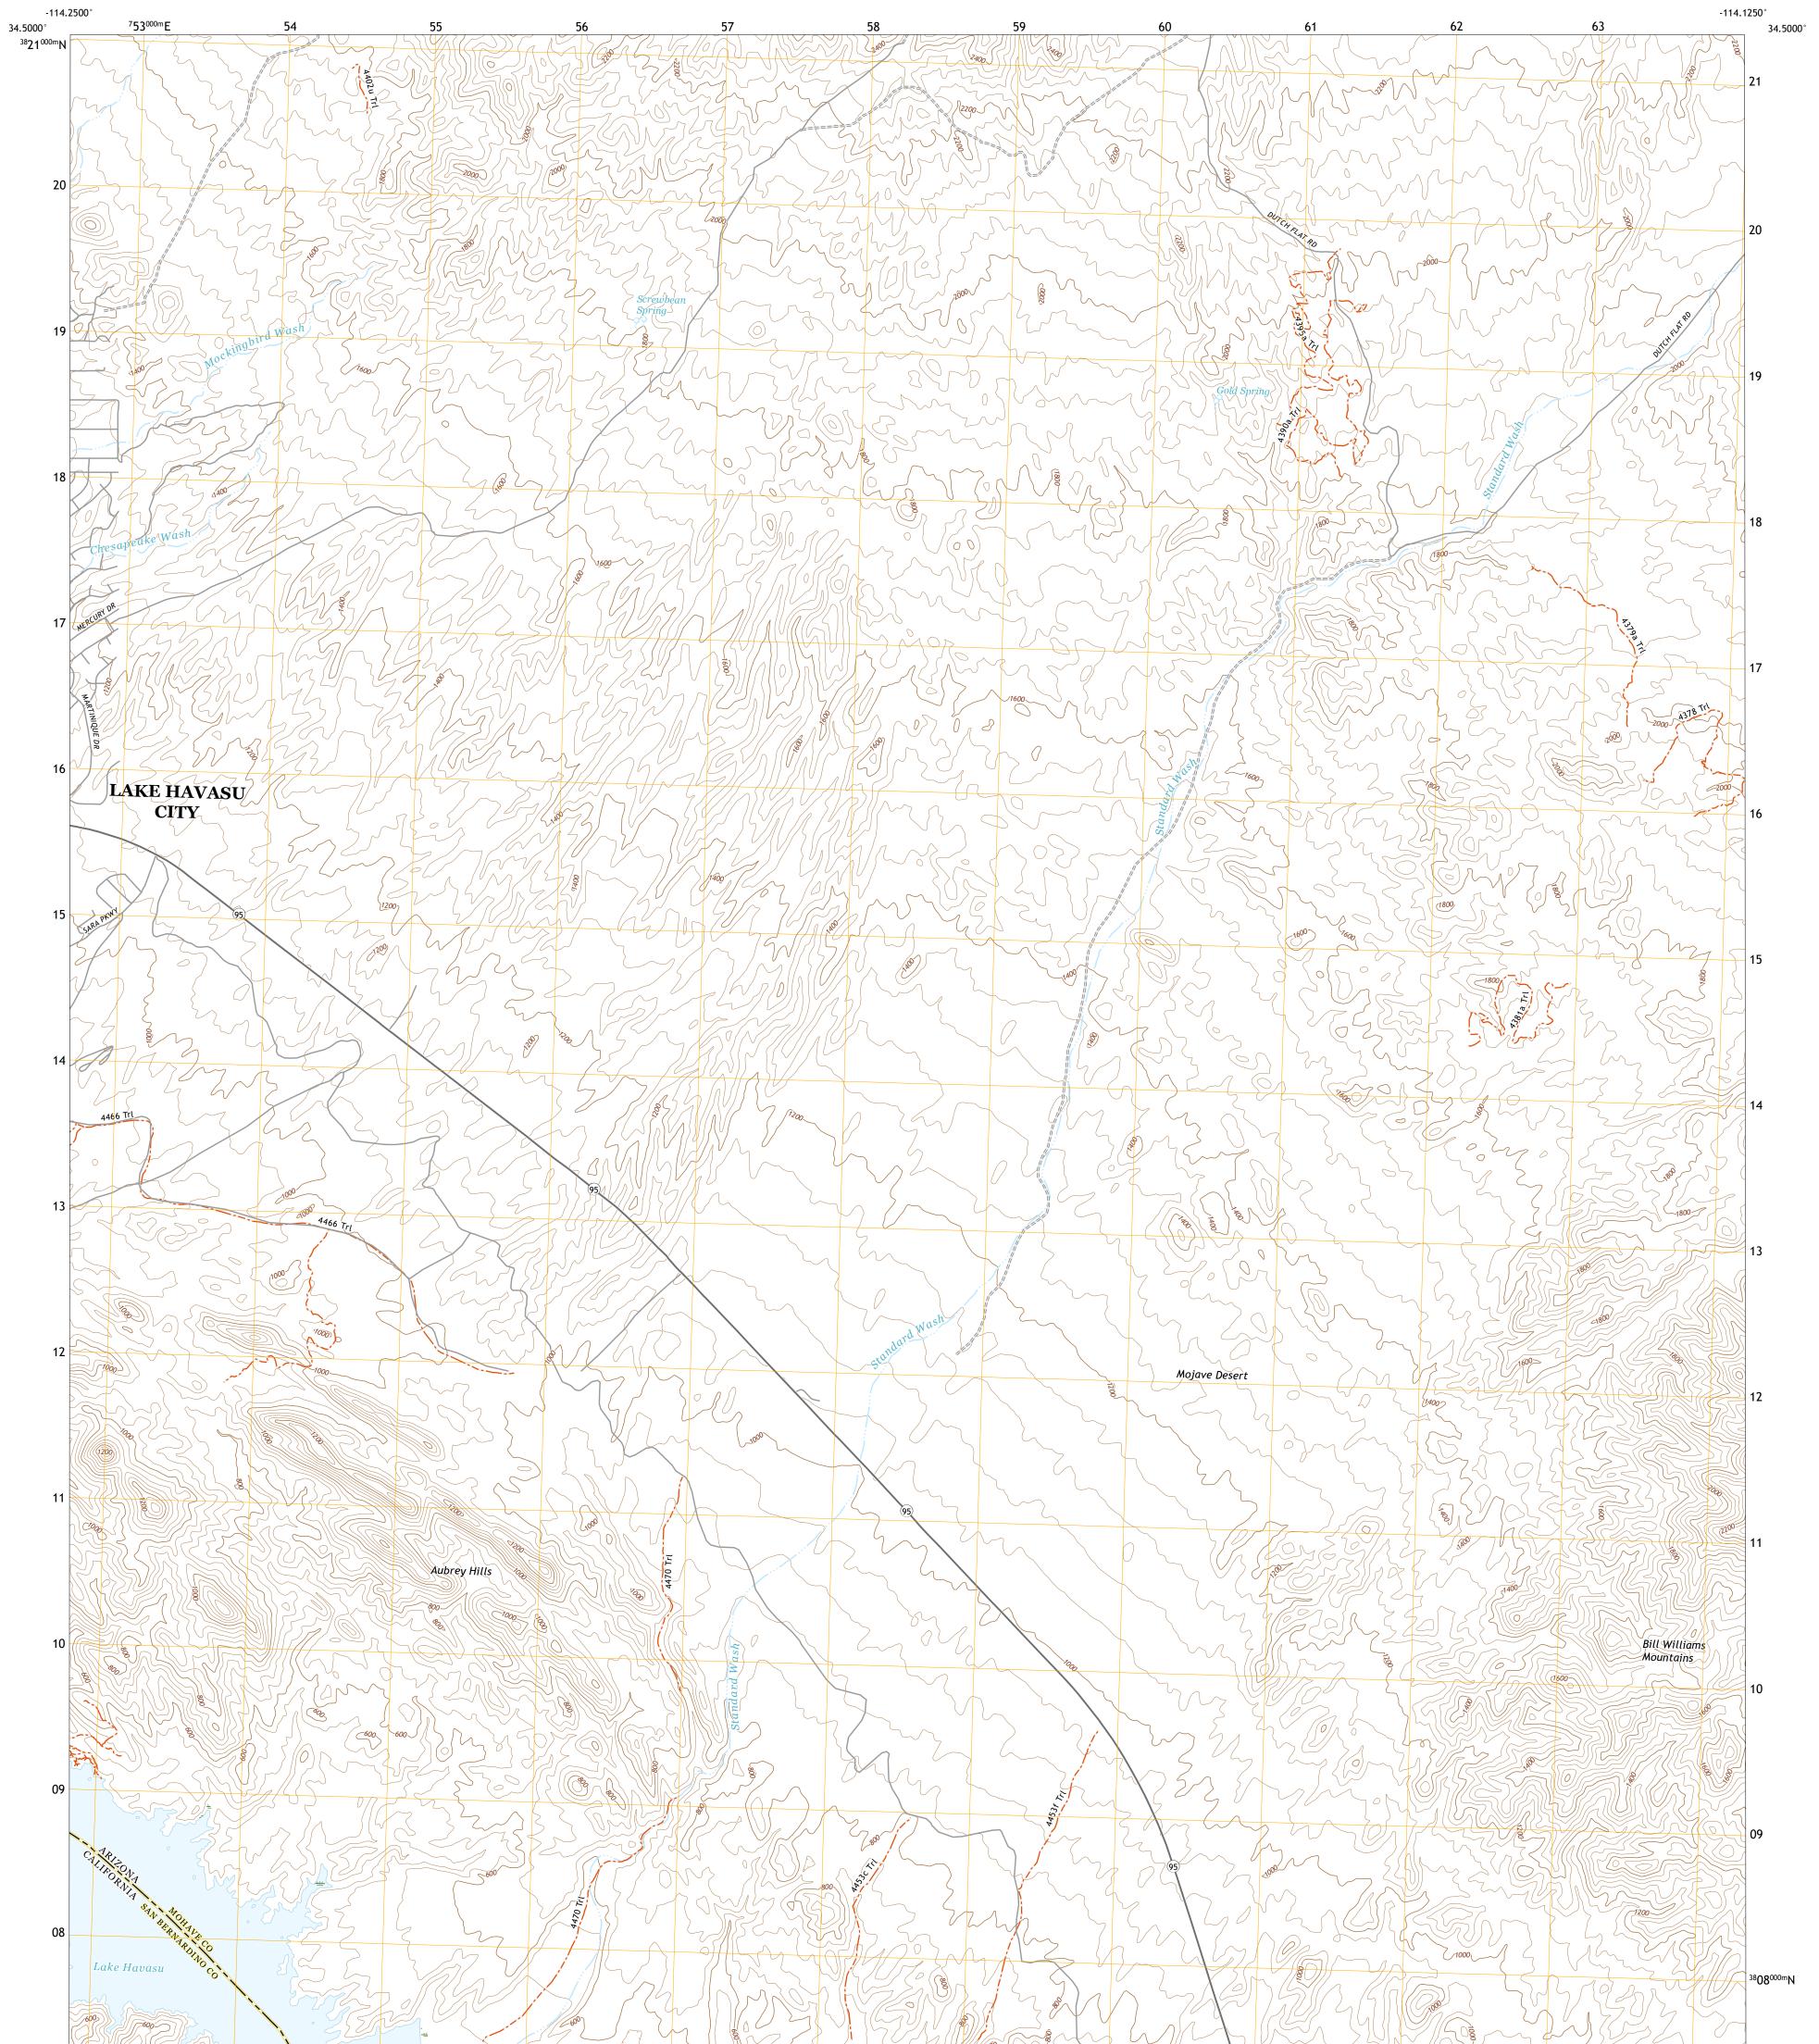

## U.S. DEPARTMENT OF THE INTERIOR U.S. GEOLOGICAL SURVEY

STANDARD WASH QUADRANGLE ARIZONA - CALIFORNIA 7.5-MINUTE SERIES

**Produced by the United States Geological Survey** North American Datum of 1983 (NAD83) World Geodetic System of 1984 (WGS84). Projection and 1 000-meter grid:Universal Transverse Mercator, Zone 11S This map is not a legal document. Boundaries may be generalized for this map scale. Private lands within government reservations may not be shown. Obtain permission before entering private lands.

Imagery......NAIP, June 2019 - April 2020 Roads......GNIS, 1980 - 2021 Hydrography......GNIS, 1980 - 2021 Hydrography......National Hydrography Dataset, 2004 - 2019 Contours.....National Elevation Dataset, 2002 Boundaries......Multiple sources; see metadata file 2019 - 2021 Public Land Survey System......BLM, 2017 - 2020 Wetlands.....FWS National Wetlands Inventory 1973 - 1975