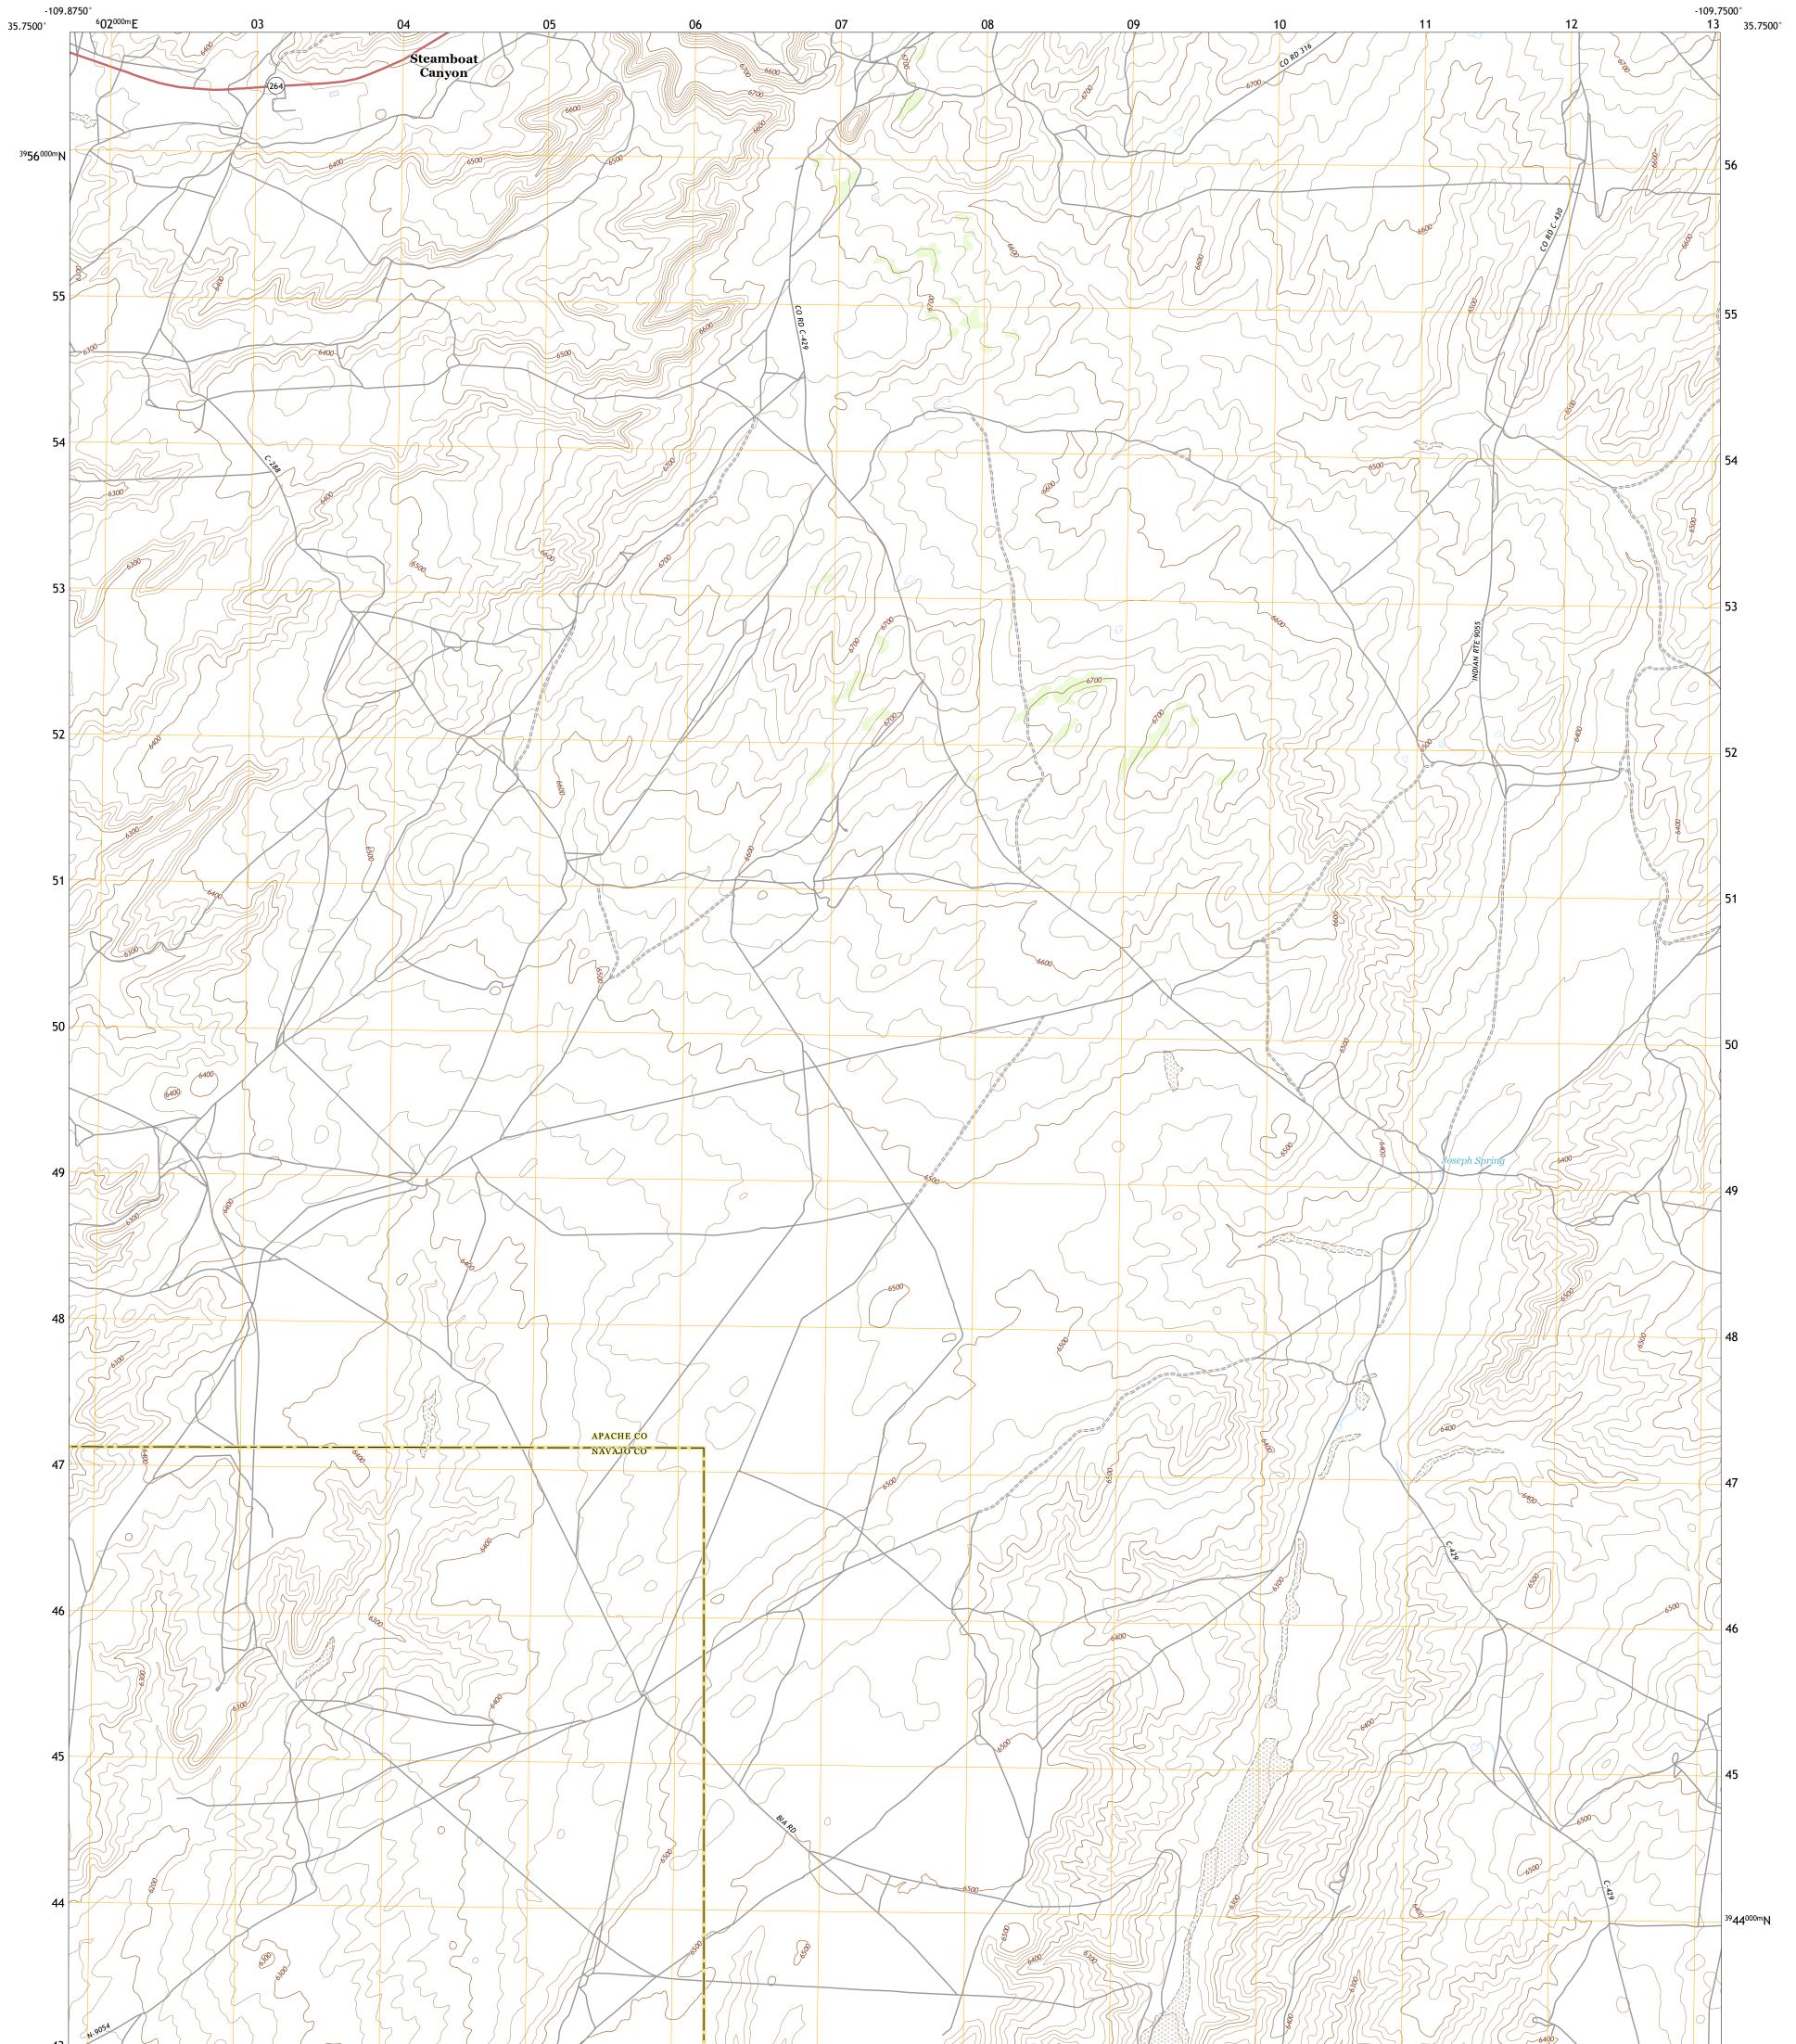

## U.S. DEPARTMENT OF THE INTERIOR U.S. GEOLOGICAL SURVEY

STEAMBOAT CANYON QUADRANGLE ARIZONA 7.5-MINUTE SERIES

Produced by the United States Geological Survey North American Datum of 1983 (NAD83) World Geodetic System of 1984 (WGS84). Projection and 1 000-meter grid:Universal Transverse Mercator, Zone 12S This map is not a legal document. Boundaries may be generalized for this map scale. Private lands within government reservations may not be shown. Obtain permission before entering private lands.

Imagery......NAIP, July 2019 - July 2019 Roads......GNIS, 1980 - 2018 Names......GNIS, 1980 - 2011 Hydrography......GNIS, 1980 - 2011 Contours.....National Hydrography Dataset, 2005 - 2019 Contours.....National Elevation Dataset, 1999 Boundaries.....Multiple sources; see metadata file 2019 - 2021 Public Land Survey System......BLM, 2017 Wetlands......BLM, 2017

NGA REF NO.U S G S X 2 4 K 4 3 0 1 7