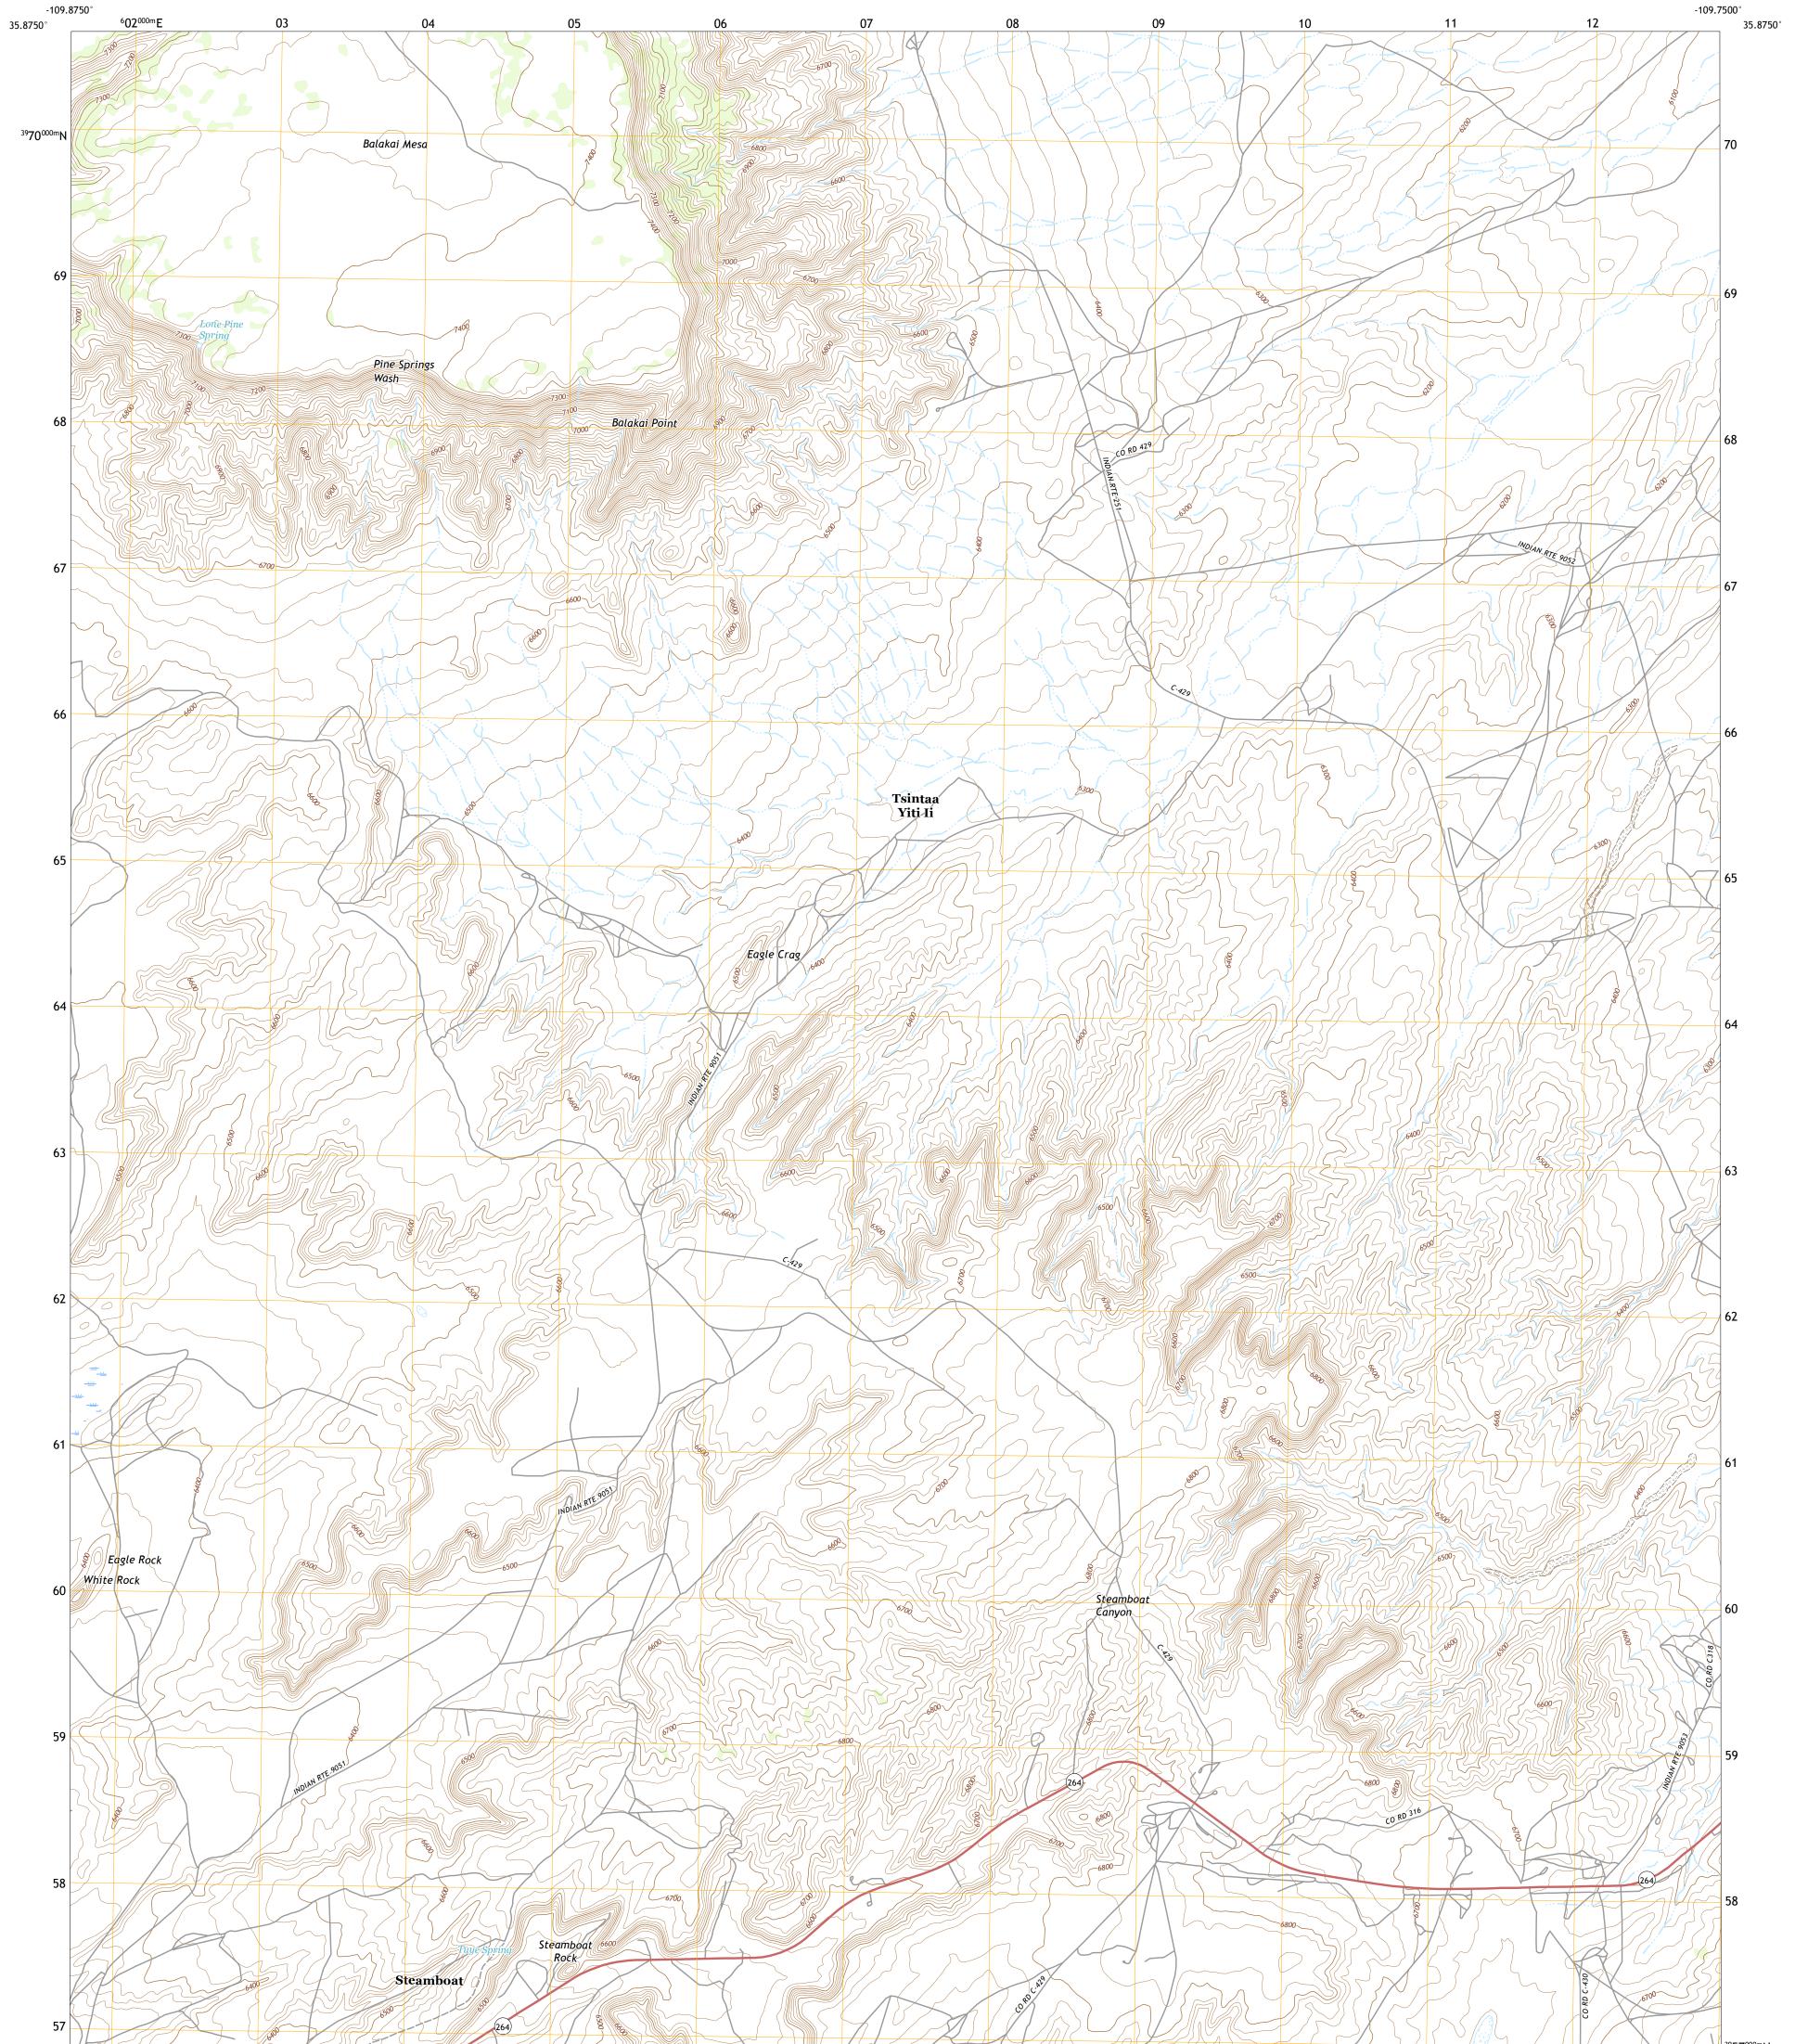

## U.S. DEPARTMENT OF THE INTERIOR U.S. GEOLOGICAL SURVEY

STEAMBOAT ROCK QUADRANGLE ARIZONA - APACHE COUNTY 7.5-MINUTE SERIES

Produced by the United States Geological Survey North American Datum of 1983 (NAD83) World Geodetic System of 1984 (WGS84). Projection and 1 000-meter grid:Universal Transverse Mercator, Zone 12S This map is not a legal document. Boundaries may be generalized for this map scale. Private lands within government reservations may not be shown. Obtain permission before entering private lands.

Imagery......NAIP, June 2015 - August 2015 Roads......ORIS, 1980 - 2011 Hydrography......GNIS, 1980 - 2011 Hydrography......National Hydrography Dataset, 2004 - 2014 Contours.....National Elevation Dataset, 1999 Boundaries.....Multiple sources; see metadata file 2016 - 2017 Public Land Survey System......BLM, 2017 Wetlands......BLM, 2005 - 2009

## NSN. 7 6 4 3 0 1 6 3 5 5 1 5 5 1 5 5 NGA REF NO. US GSX 2 4 K 4 3 0 2 9