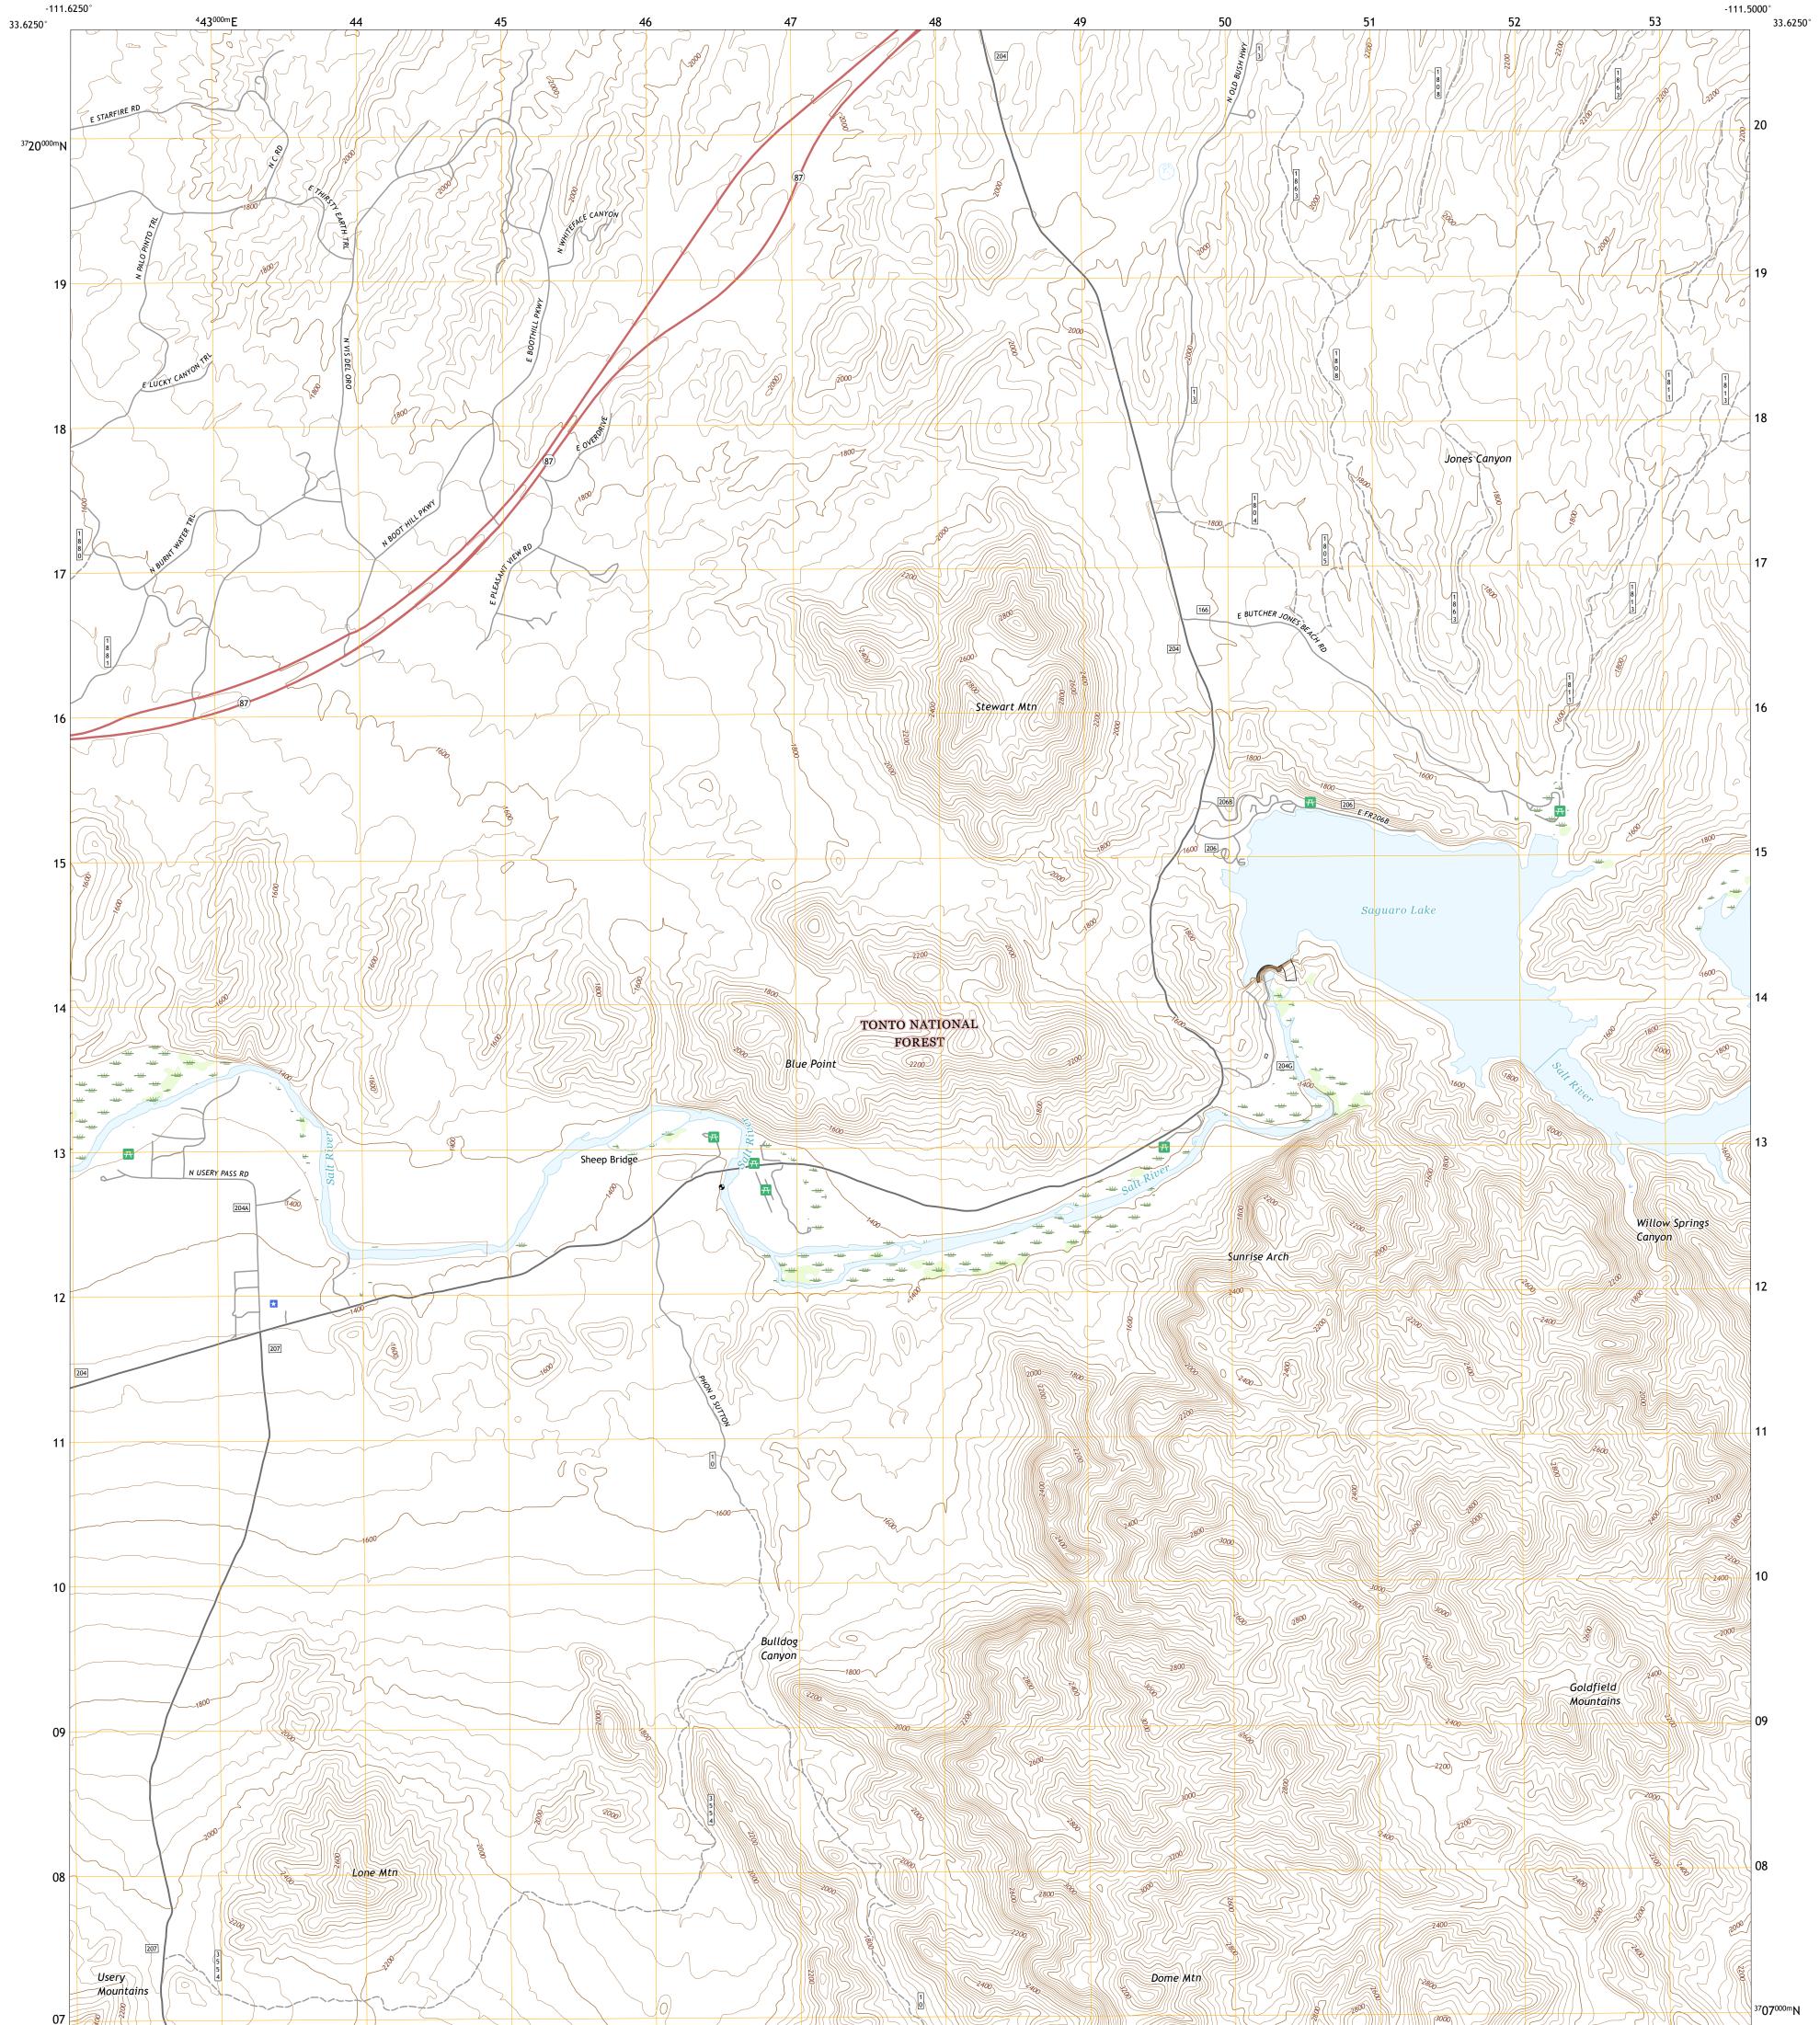

## U.S. DEPARTMENT OF THE INTERIOR U.S. GEOLOGICAL SURVEY

PORTEST STRATE

STEWART MOUNTAIN QUADRANGLE ARIZONA - MARICOPA COUNTY 7.5-MINUTE SERIES

Produced by the United States Geological Survey North American Datum of 1983 (NAD83) World Geodetic System of 1984 (WGS84). Projection and 1 000-meter grid:Universal Transverse Mercator, Zone 12S This map is not a legal document. Boundaries may be generalized for this map scale. Private lands within government reservations may not be shown. Obtain permission before entering private lands.