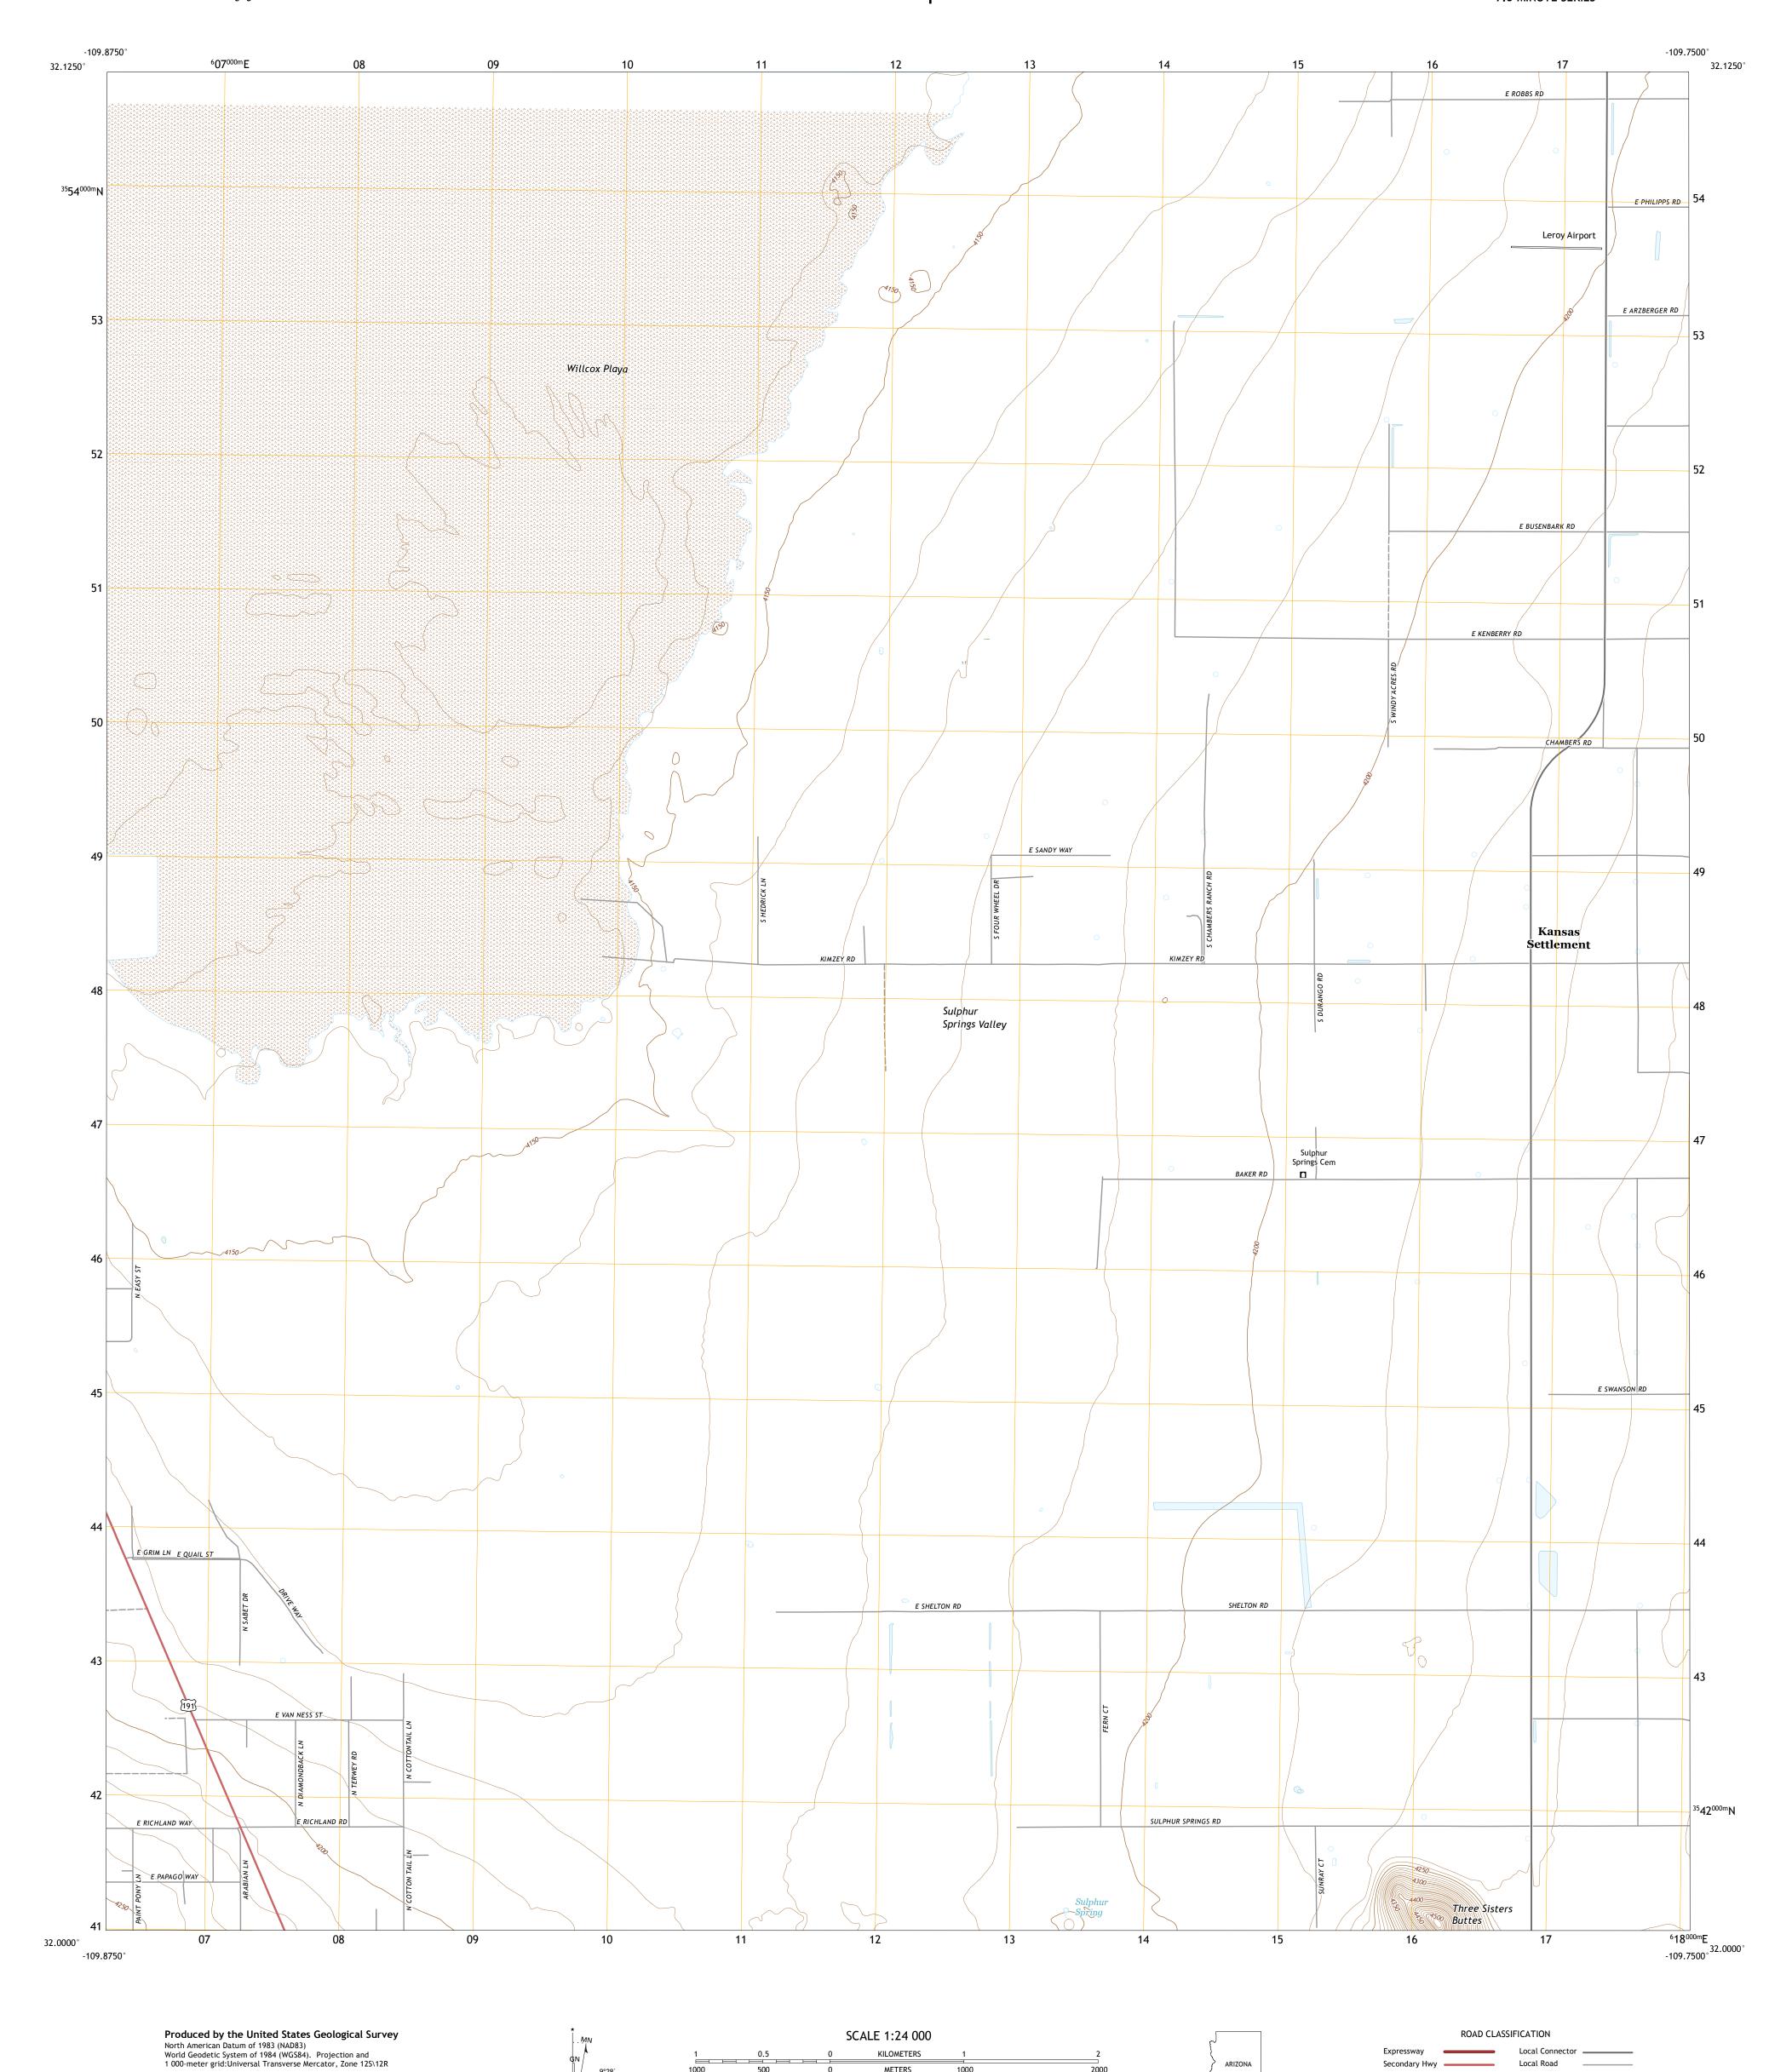

This map is not a legal document. Boundaries may be generalized for this map scale. Private lands within government reservations may not be shown. Obtain permission before

UTM GRID AND 2017 MAGNETIC NORTH DECLINATION AT CENTER OF SHEET

U.S. National Grid 100,000 - m Square ID

XA

Grid Zone Designatio 12S

entering private lands.

METERS

MILES

4000 5000

FEET

CONTOUR INTERVAL 10 FEET NORTH AMERICAN VERTICAL DATUM OF 1988

This map was produced to conform with the National Geospatial Program US Topo Product Standard, 2011. A metadata file associated with this product is draft version 0.6.18

Secondary Hwy —

Interstate Route

Local Road

State Route

4WD

US Route

ARIZONA

QUADRANGLE LOCATION

ADJOINING QUADRANGLES

1 Red Bird Hills 2 Willcox South

3 Simmons Peak 4 Cochise 5 Dos Cabezas SW

6 Cochise Stronghold 7 Pearce

8 Sulphur Hills