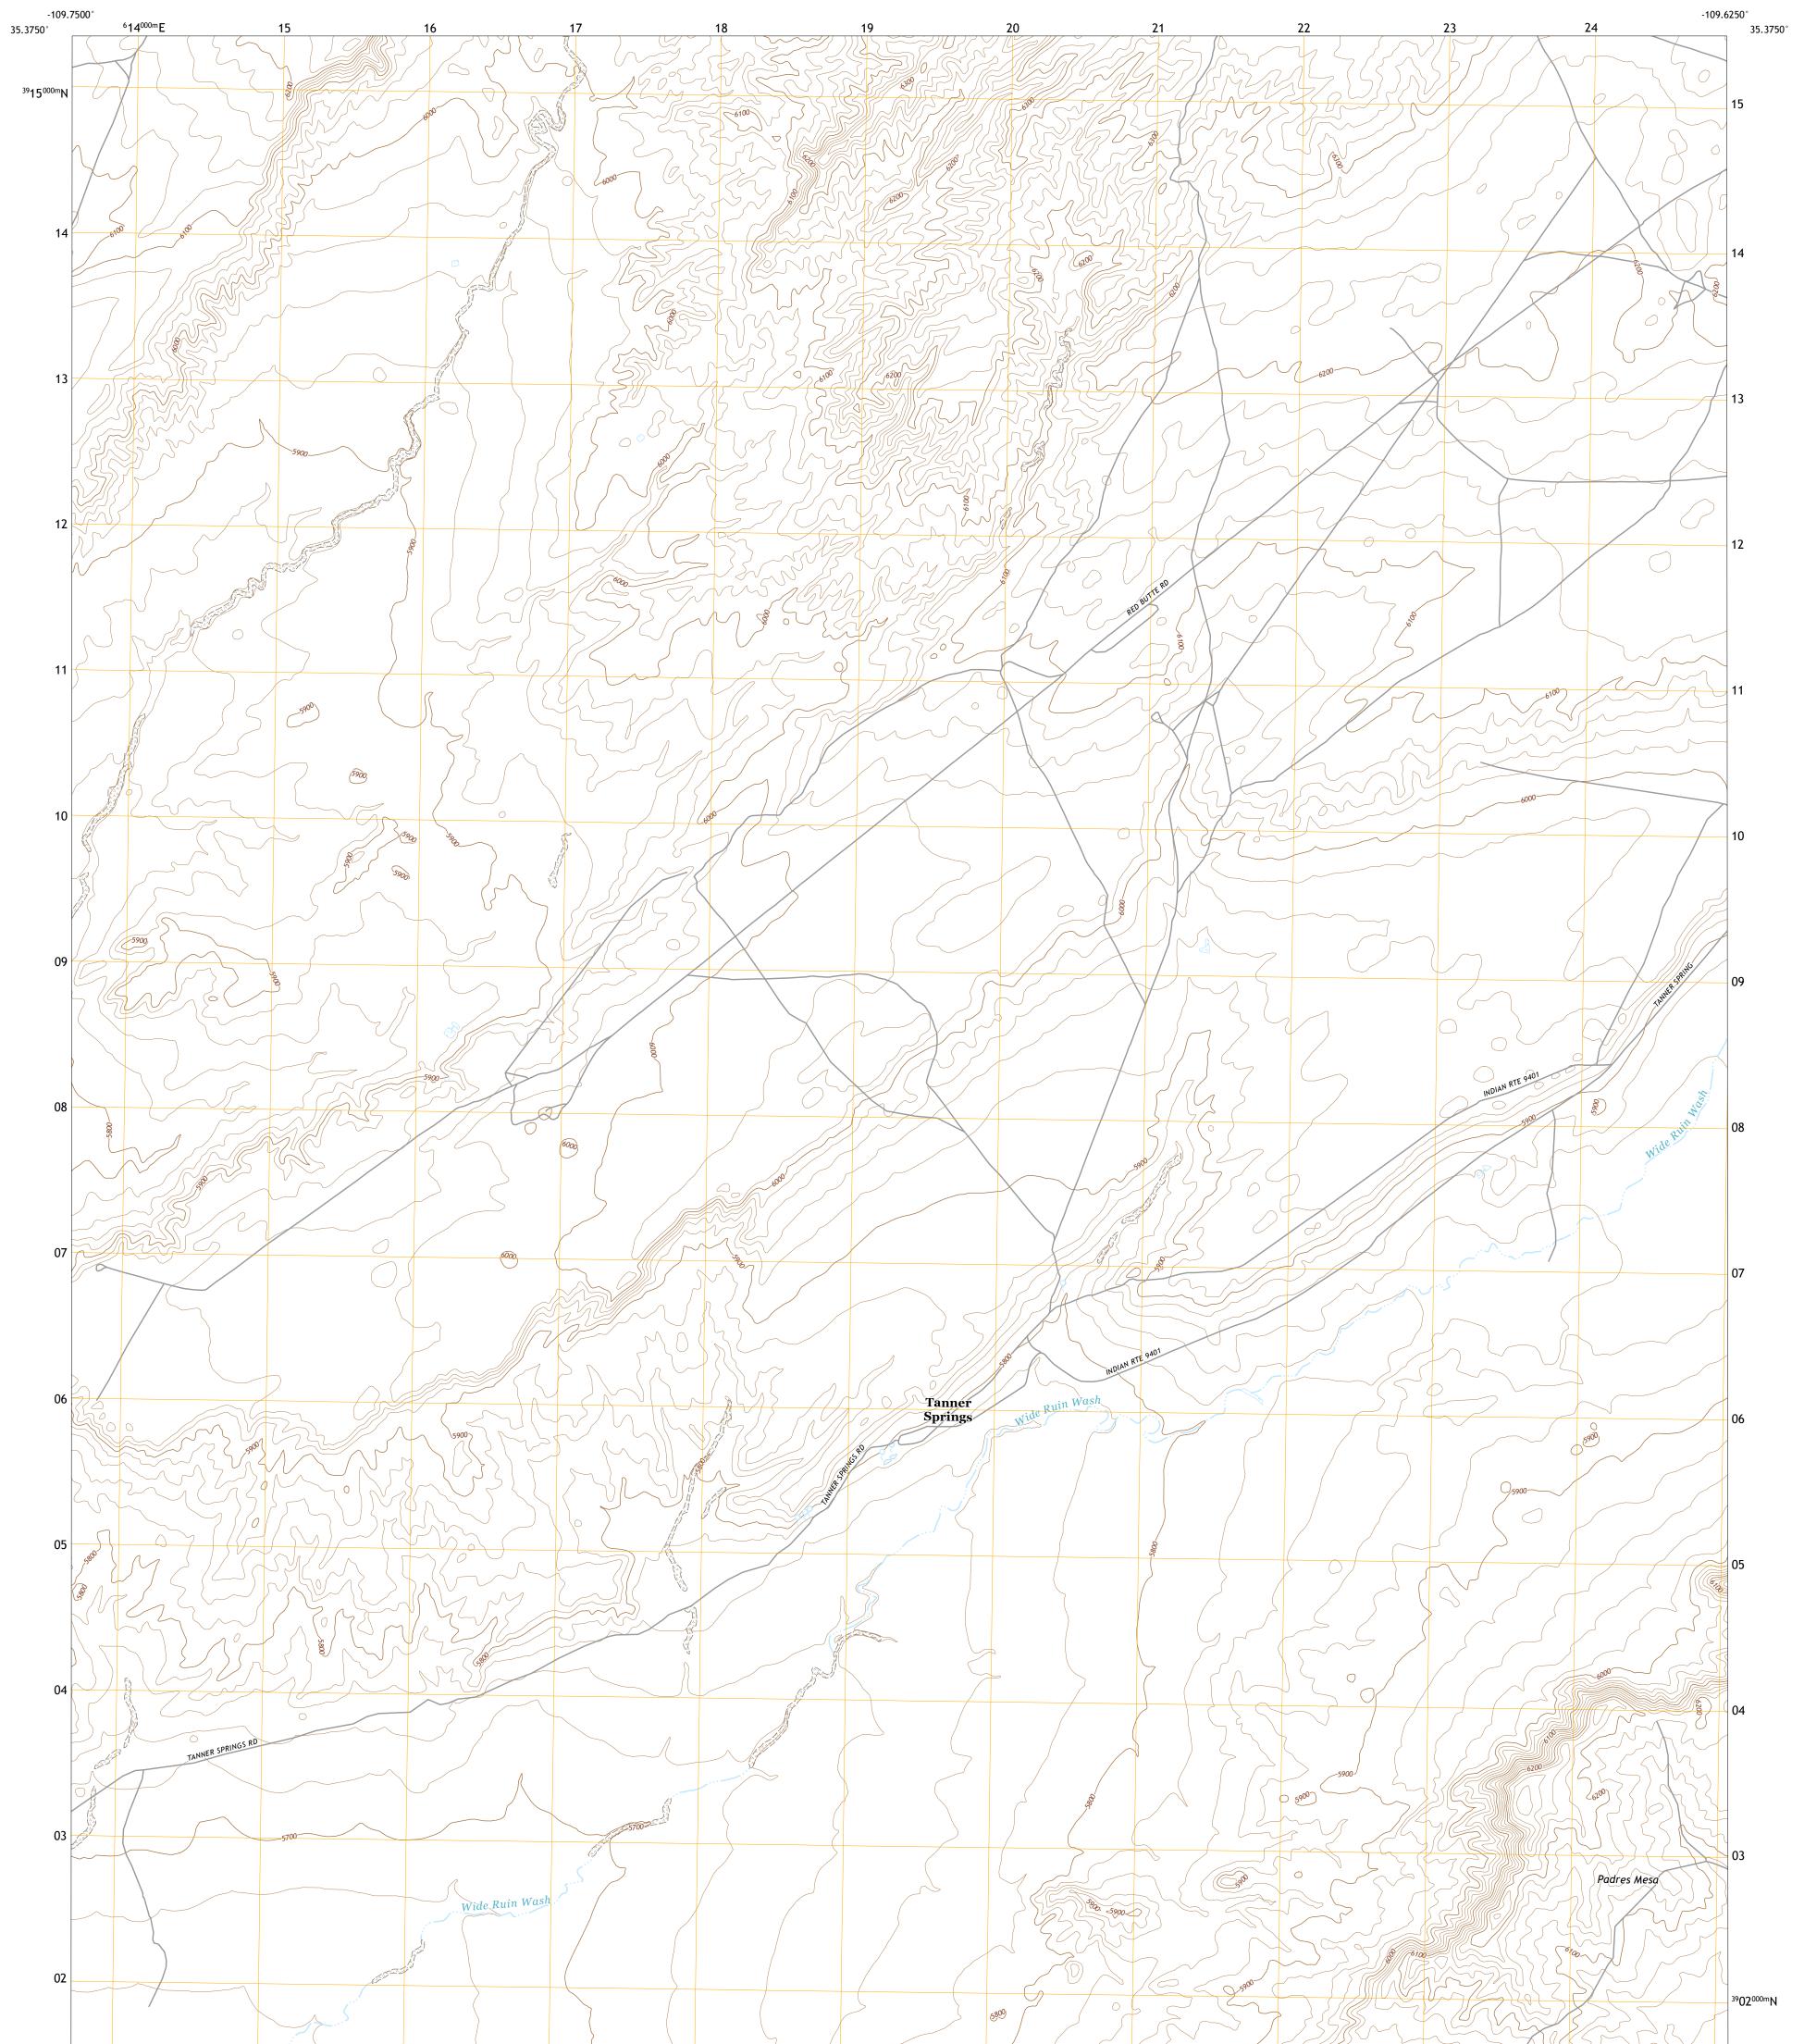

## The National Map US Topo

TANNER SPRINGS QUADRANGLE ARIZONA - APACHE COUNTY 7.5-MINUTE SERIES

Produced by the United States Geological Survey North American Datum of 1983 (NAD83) World Geodetic System of 1984 (WGS84). Projection and 1 000-meter grid:Universal Transverse Mercator, Zone 125 This map is not a legal document. Boundaries may be generalized for this map scale. Private lands within government reservations may not be shown. Obtain permission before entering private lands.

Imagery......NAIP, June 2015 - August 2015 Roads......ORIS, 1980 - 2017 Hydrography......GNIS, 1980 - 2017 Hydrography......National Hydrography Dataset, 2005 - 2011 Contours.....National Elevation Dataset, 1999 Boundaries.....Multiple sources; see metadata file 2016 - 2017 Public Land Survey System......BLM, 2017 Wetlands......BLM, 2005 - 2009