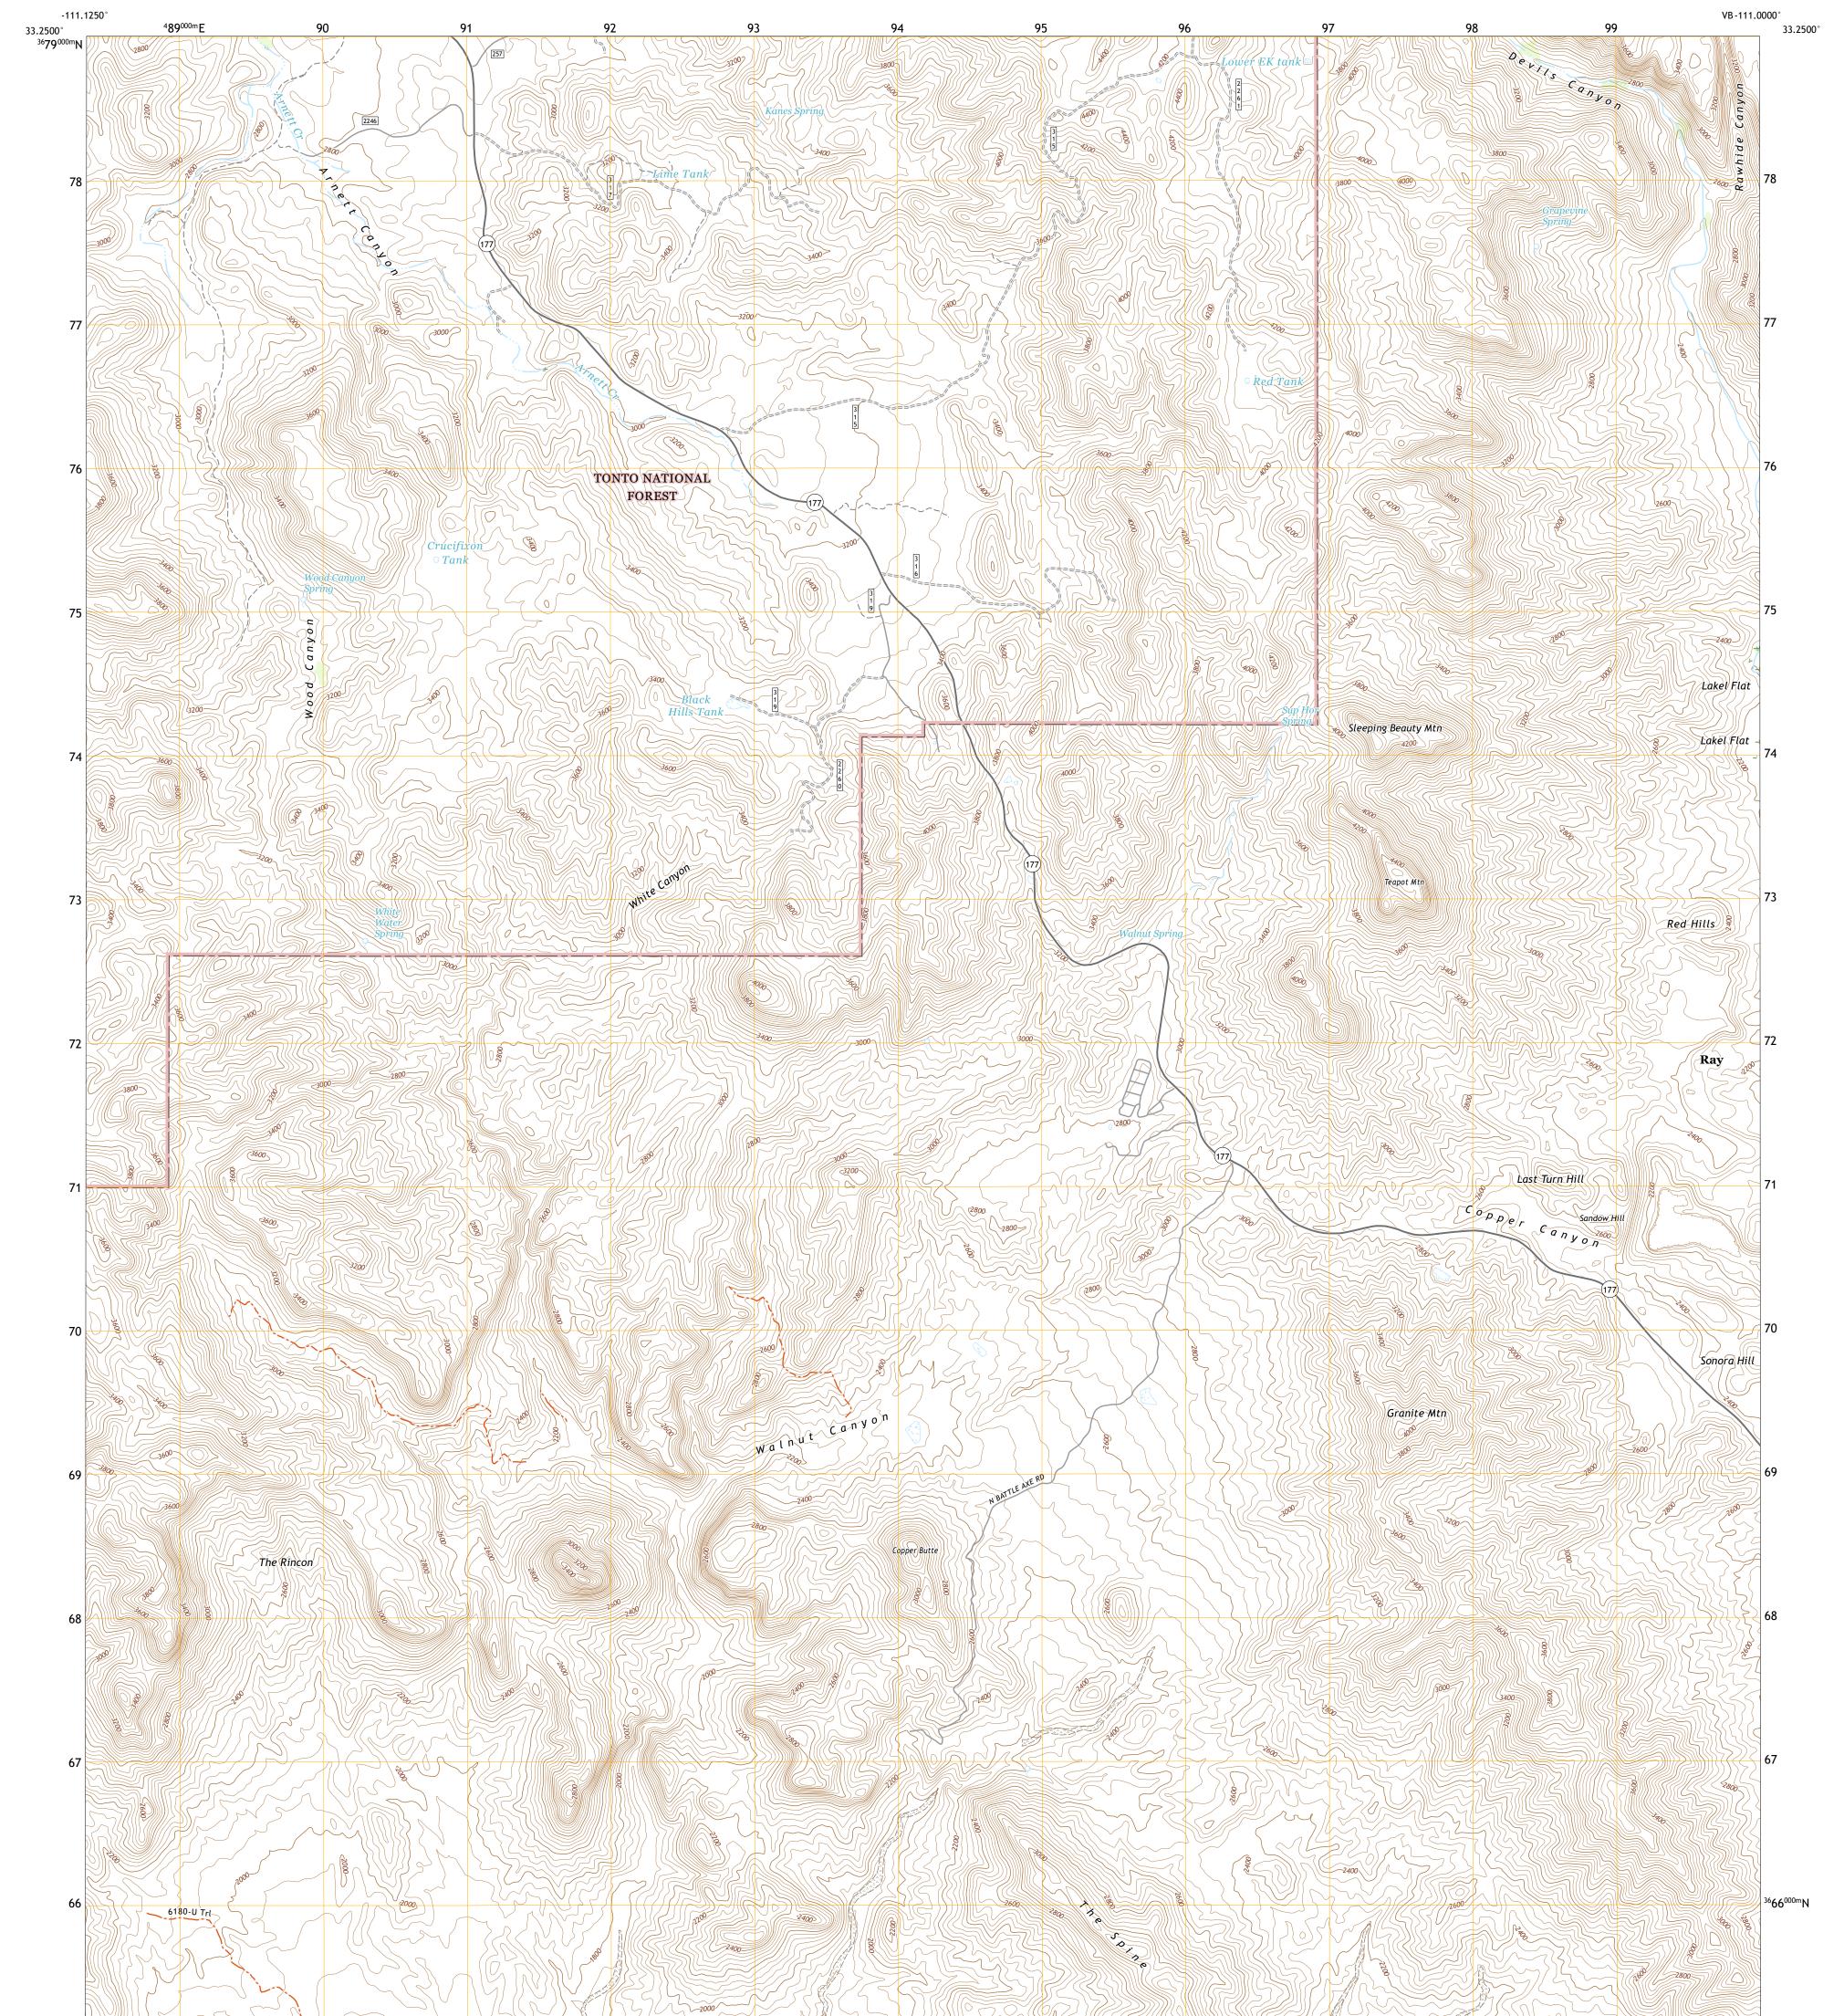

## U.S. DEPARTMENT OF THE INTERIOR U.S. GEOLOGICAL SURVEY

POREST STATE

TEAPOT MOUNTAIN QUADRANGLE ARIZONA - PINAL COUNTY 7.5-MINUTE SERIES

Produced by the United States Geological Survey North American Datum of 1983 (NAD83) World Geodetic System of 1984 (WGS84). Projection and 1 000-meter grid:Universal Transverse Mercator, Zone 125 This map is not a legal document. Boundaries may be generalized for this map scale. Private lands within government reservations may not be shown. Obtain permission before entering private lands.