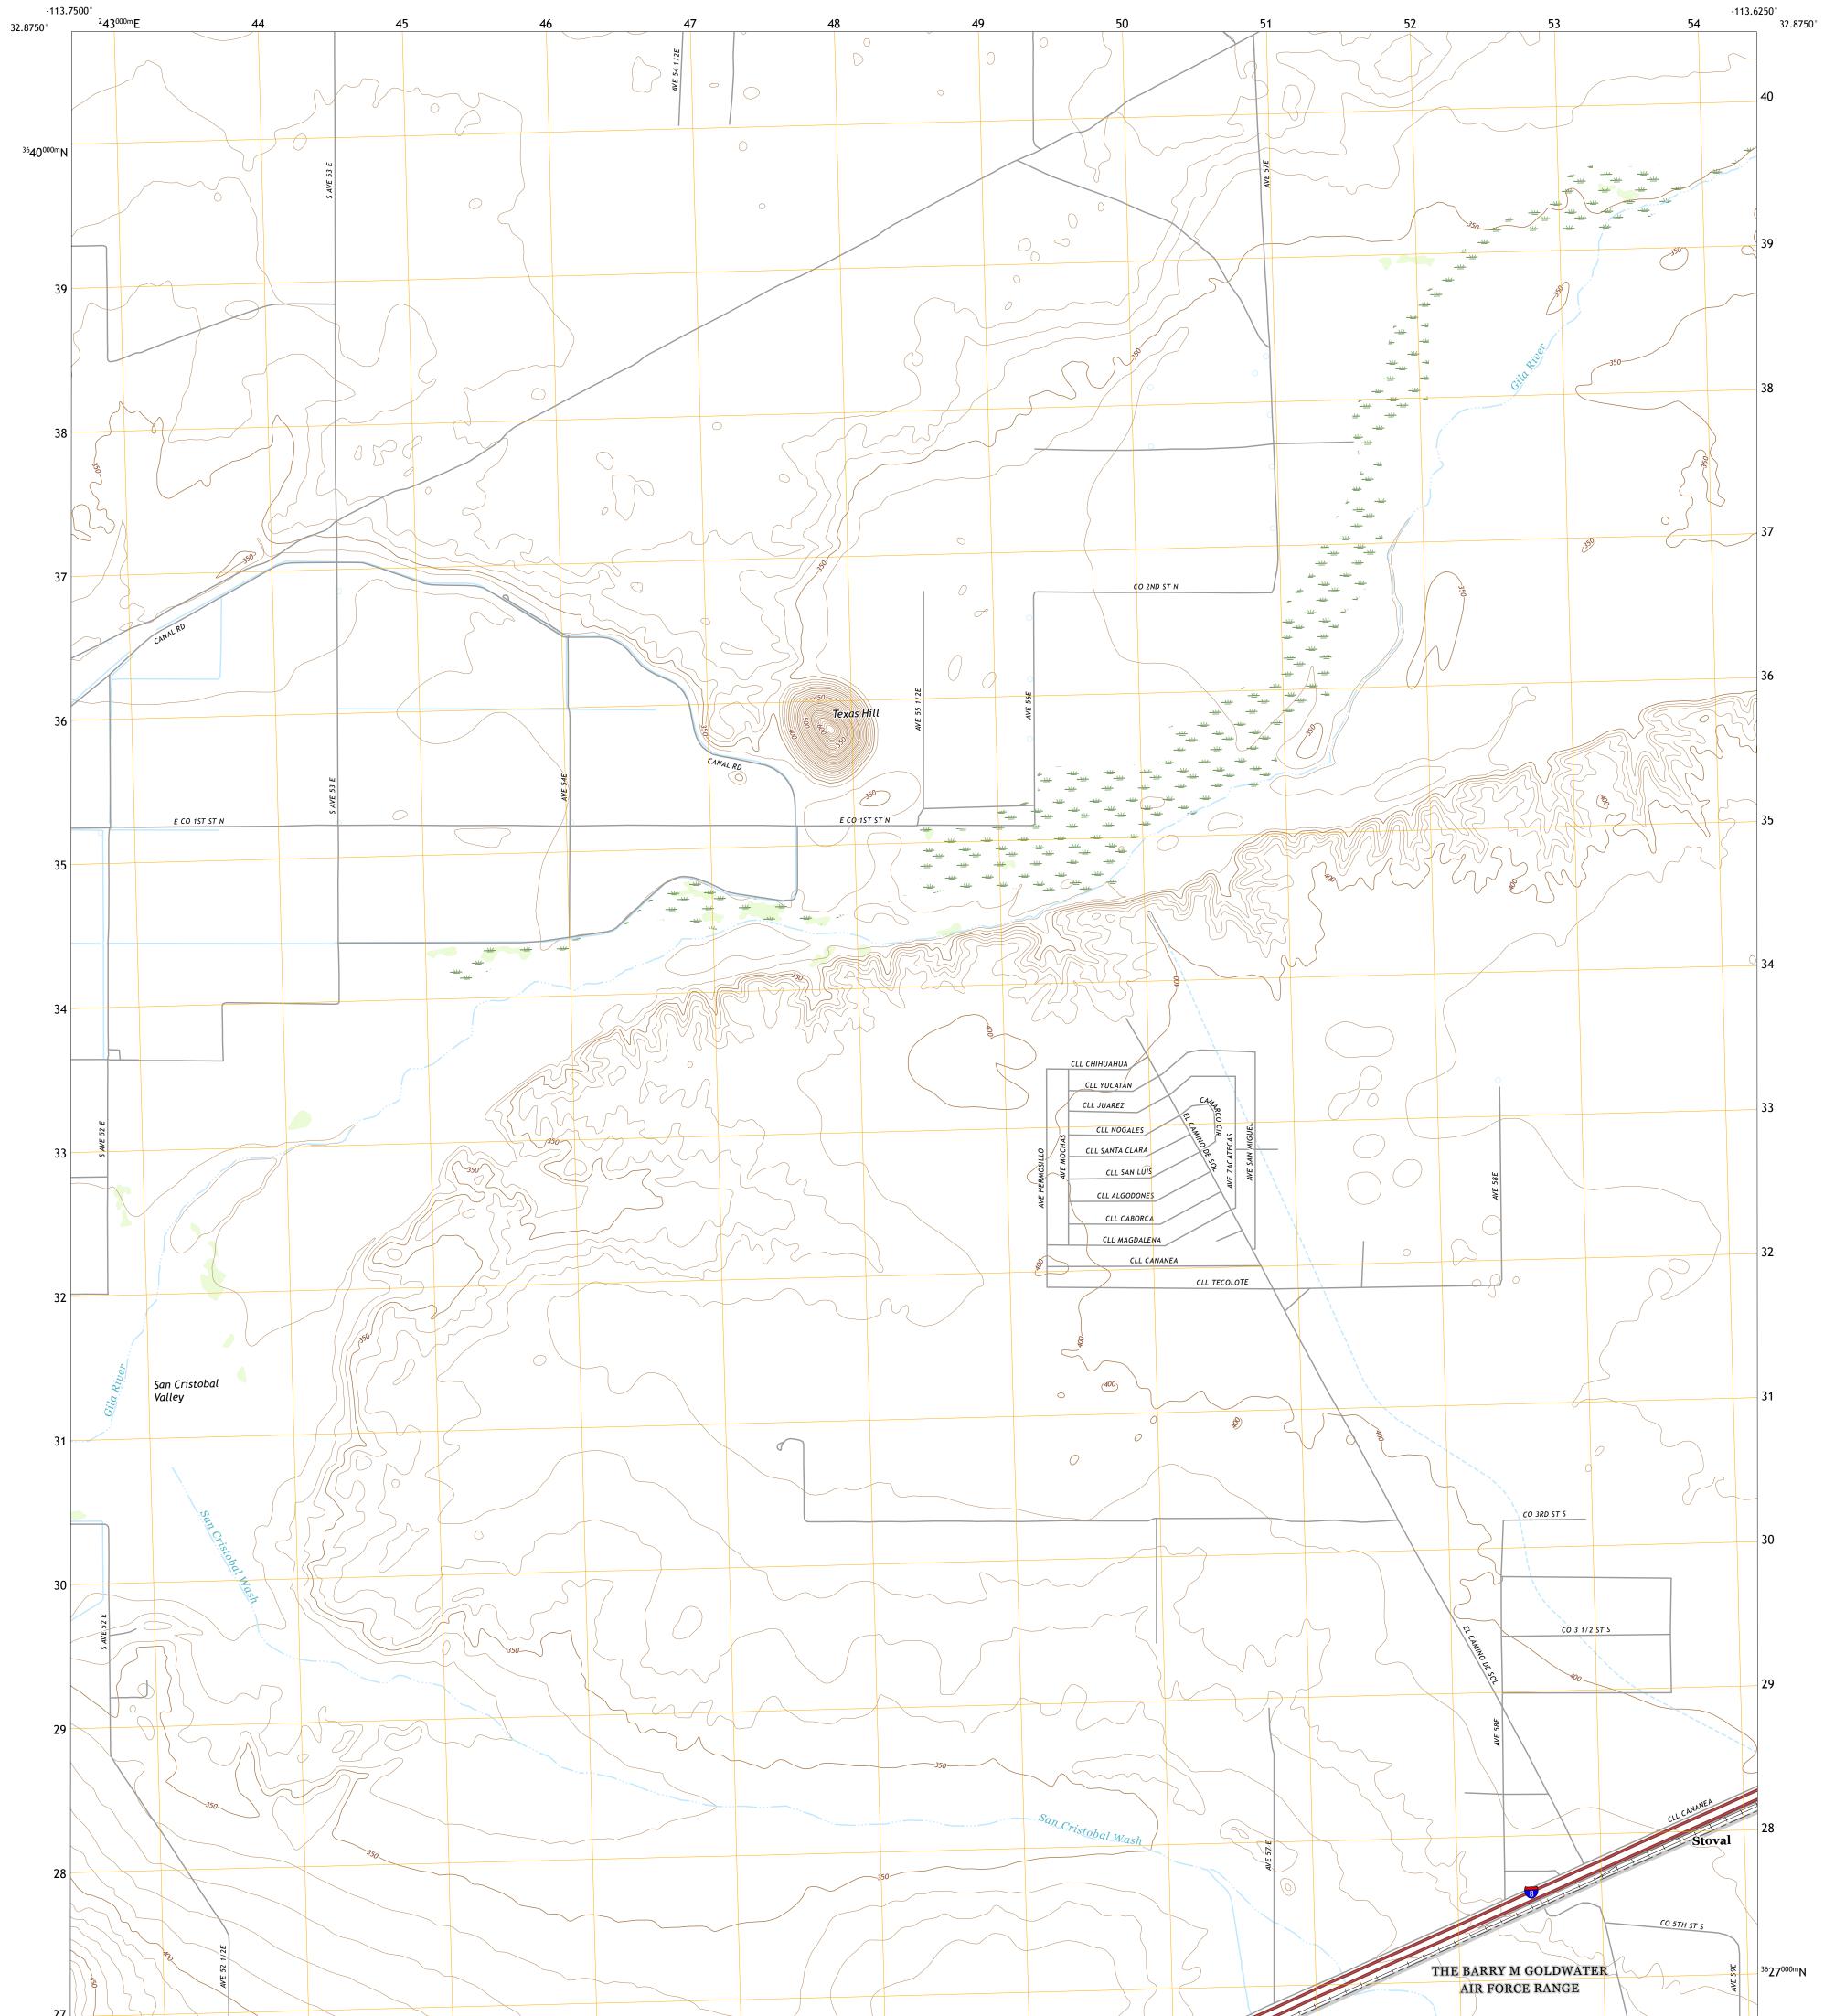

Produced by the United States Geological Survey North American Datum of 1983 (NAD83) World Geodetic System of 1984 (WGS84). Projection and 1 000-meter grid:Universal Transverse Mercator, Zone 12S This map is not a legal document. Boundaries may be generalized for this map scale. Private lands within government reservations may not be shown. Obtain permission before entering private lands.

Imagery......NAIP, September 2015 - October 2015 Roads......NAIP, September 2015 - October 2015 Roads......NaIP, September 2015 - October 2015 Names......GNIS, 1980 Hydrography Dataset, 2003 - 2016 Contours.....National Hydrography Dataset, 2003 - 2016 Contours.....National Elevation Dataset, 2003 Boundaries......Multiple sources; see metadata file 2016 - 2017 Public Land Survey System......BLM, 2017 Wetlands......BLM, 2017