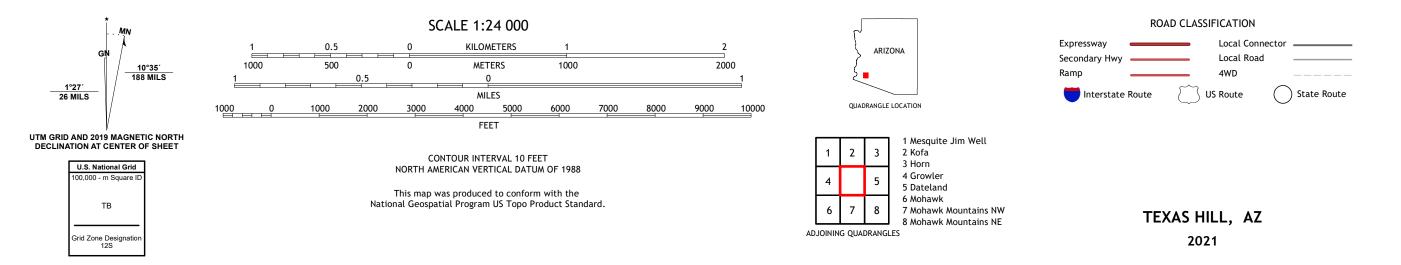

Produced by the United States Geological Survey North American Datum of 1983 (NAD83) World Geodetic System of 1984 (WGS84). Projection and 1 000-meter grid:Universal Transverse Mercator, Zone 125 This map is not a legal document. Boundaries may be generalized for this map scale. Private lands within government reservations may not be shown. Obtain permission before entering private lands.