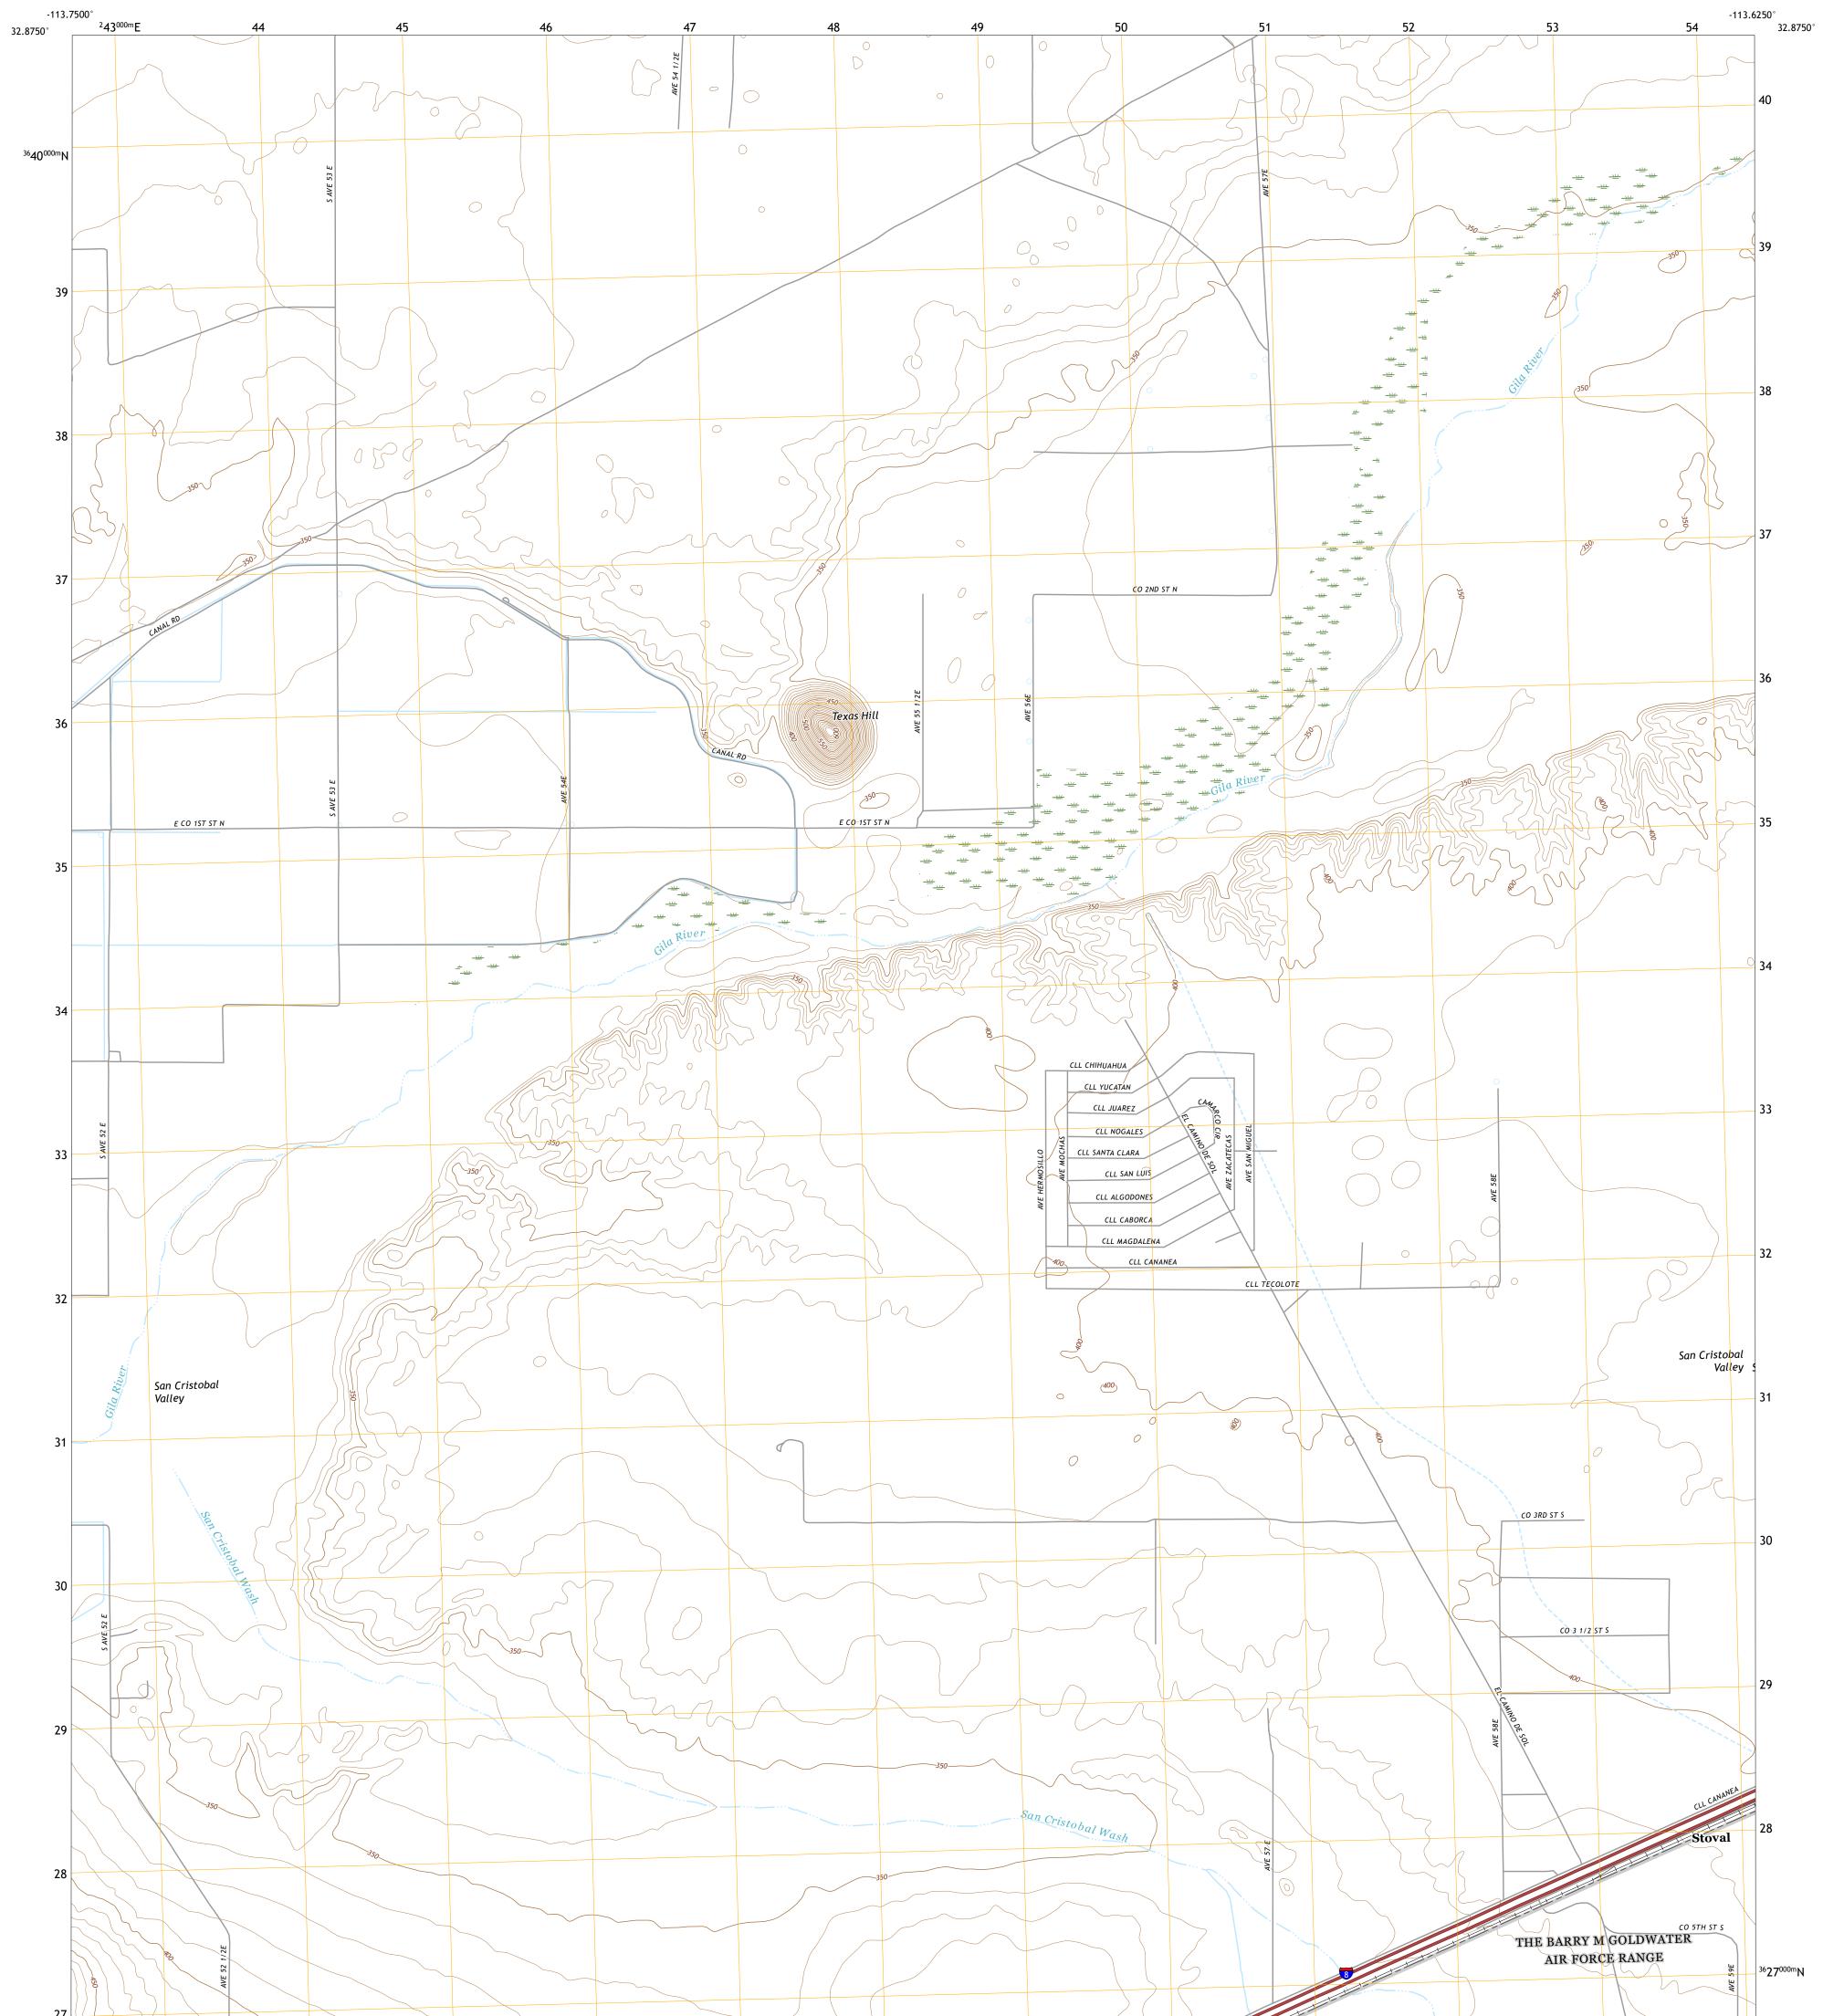

Produced by the United States Geological Survey North American Datum of 1983 (NAD83) World Geodetic System of 1984 (WGS84). Projection and 1 000-meter grid:Universal Transverse Mercator, Zone 125 This map is not a legal document. Boundaries may be generalized for this map scale. Private lands within government reservations may not be shown. Obtain permission before entering private lands.

 Imagery......NAIP, June 2019 - July 2019

 Roads.....NAIP, June 2019 - July 2019

 Roads......Naional Bureau, 2016 - 2018

 Names.....GNIS, 1980

 Hydrography....National Hydrography Dataset, 2003 - 2019

 Contours.....National Elevation Dataset, 2003

 Boundaries.....Multiple sources; see metadata file 2019 - 2021

 Public Land Survey System......BLM, 2017

 Wetlands.....FWS National Wetlands Inventory Not Available

NGA REF NO.U S G S X 2 4 K 4 4 6 4 3