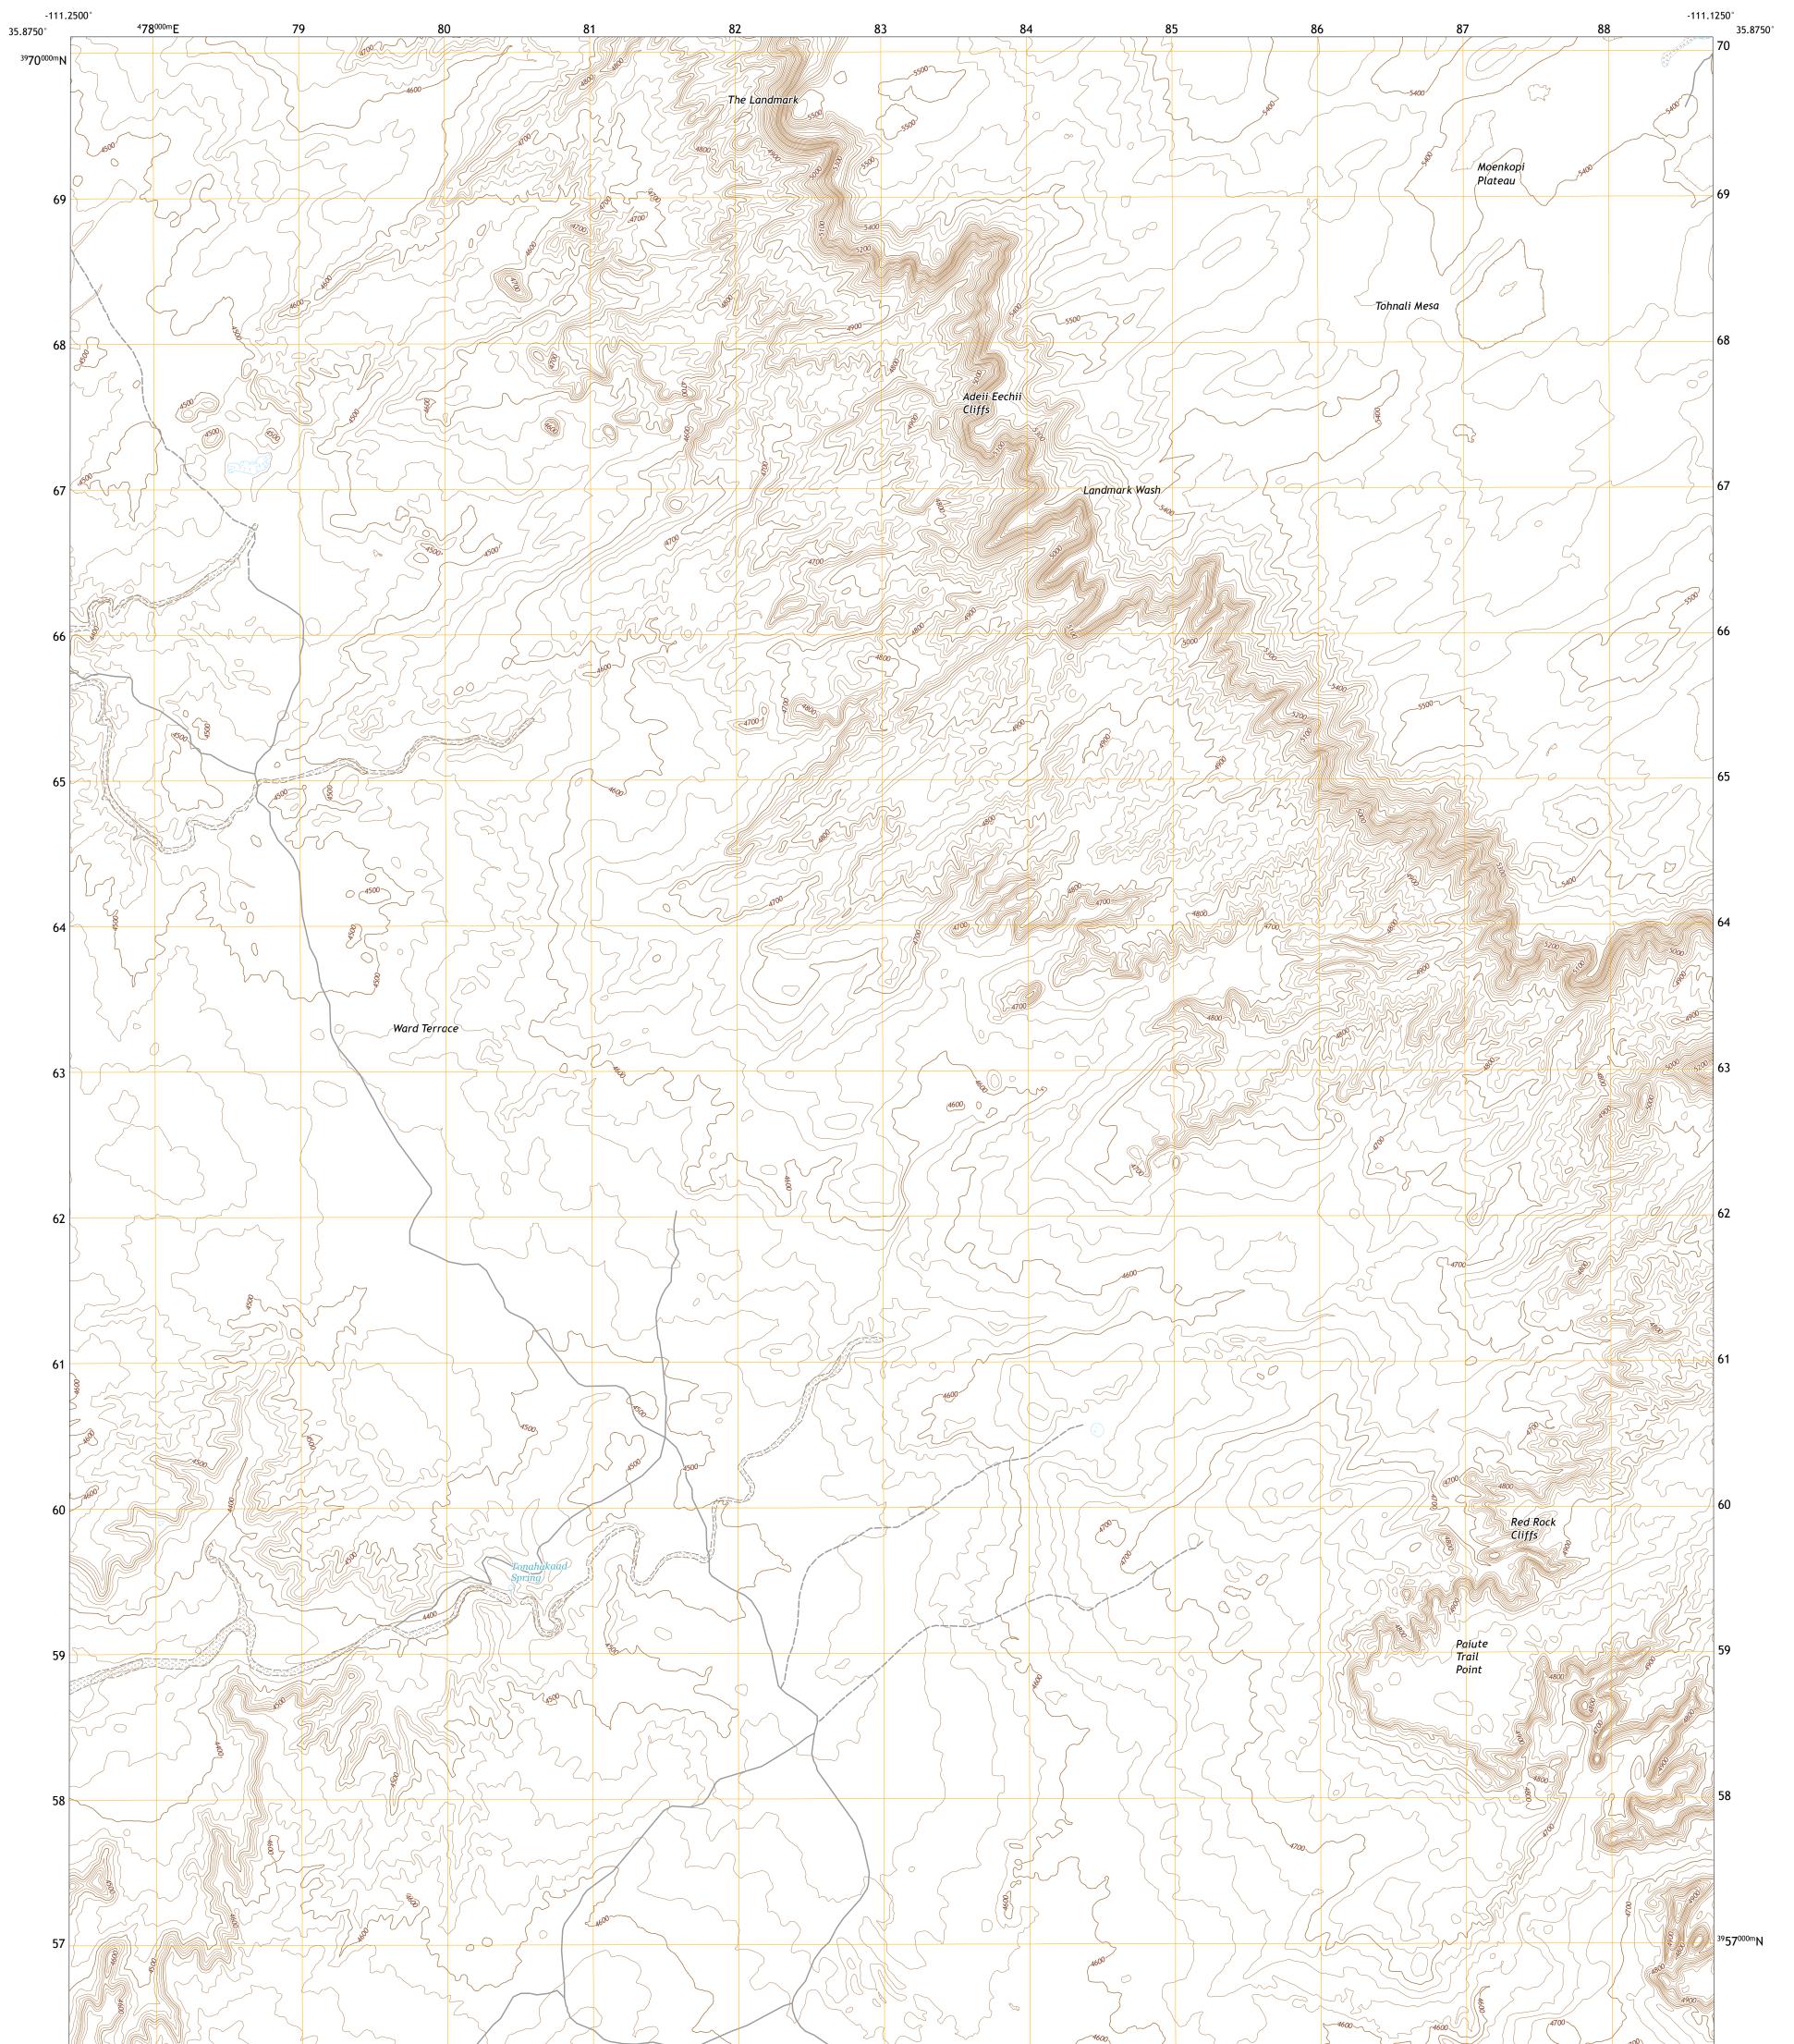

## U.S. DEPARTMENT OF THE INTERIOR U.S. GEOLOGICAL SURVEY

THE LANDMARK QUADRANGLE ARIZONA - COCONINO COUNTY 7.5-MINUTE SERIES

Produced by the United States Geological Survey North American Datum of 1983 (NAD83) World Geodetic System of 1984 (WGS84). Projection and 1 000-meter grid:Universal Transverse Mercator, Zone 12S This map is not a legal document. Boundaries may be generalized for this map scale. Private lands within government reservations may not be shown. Obtain permission before entering private lands.