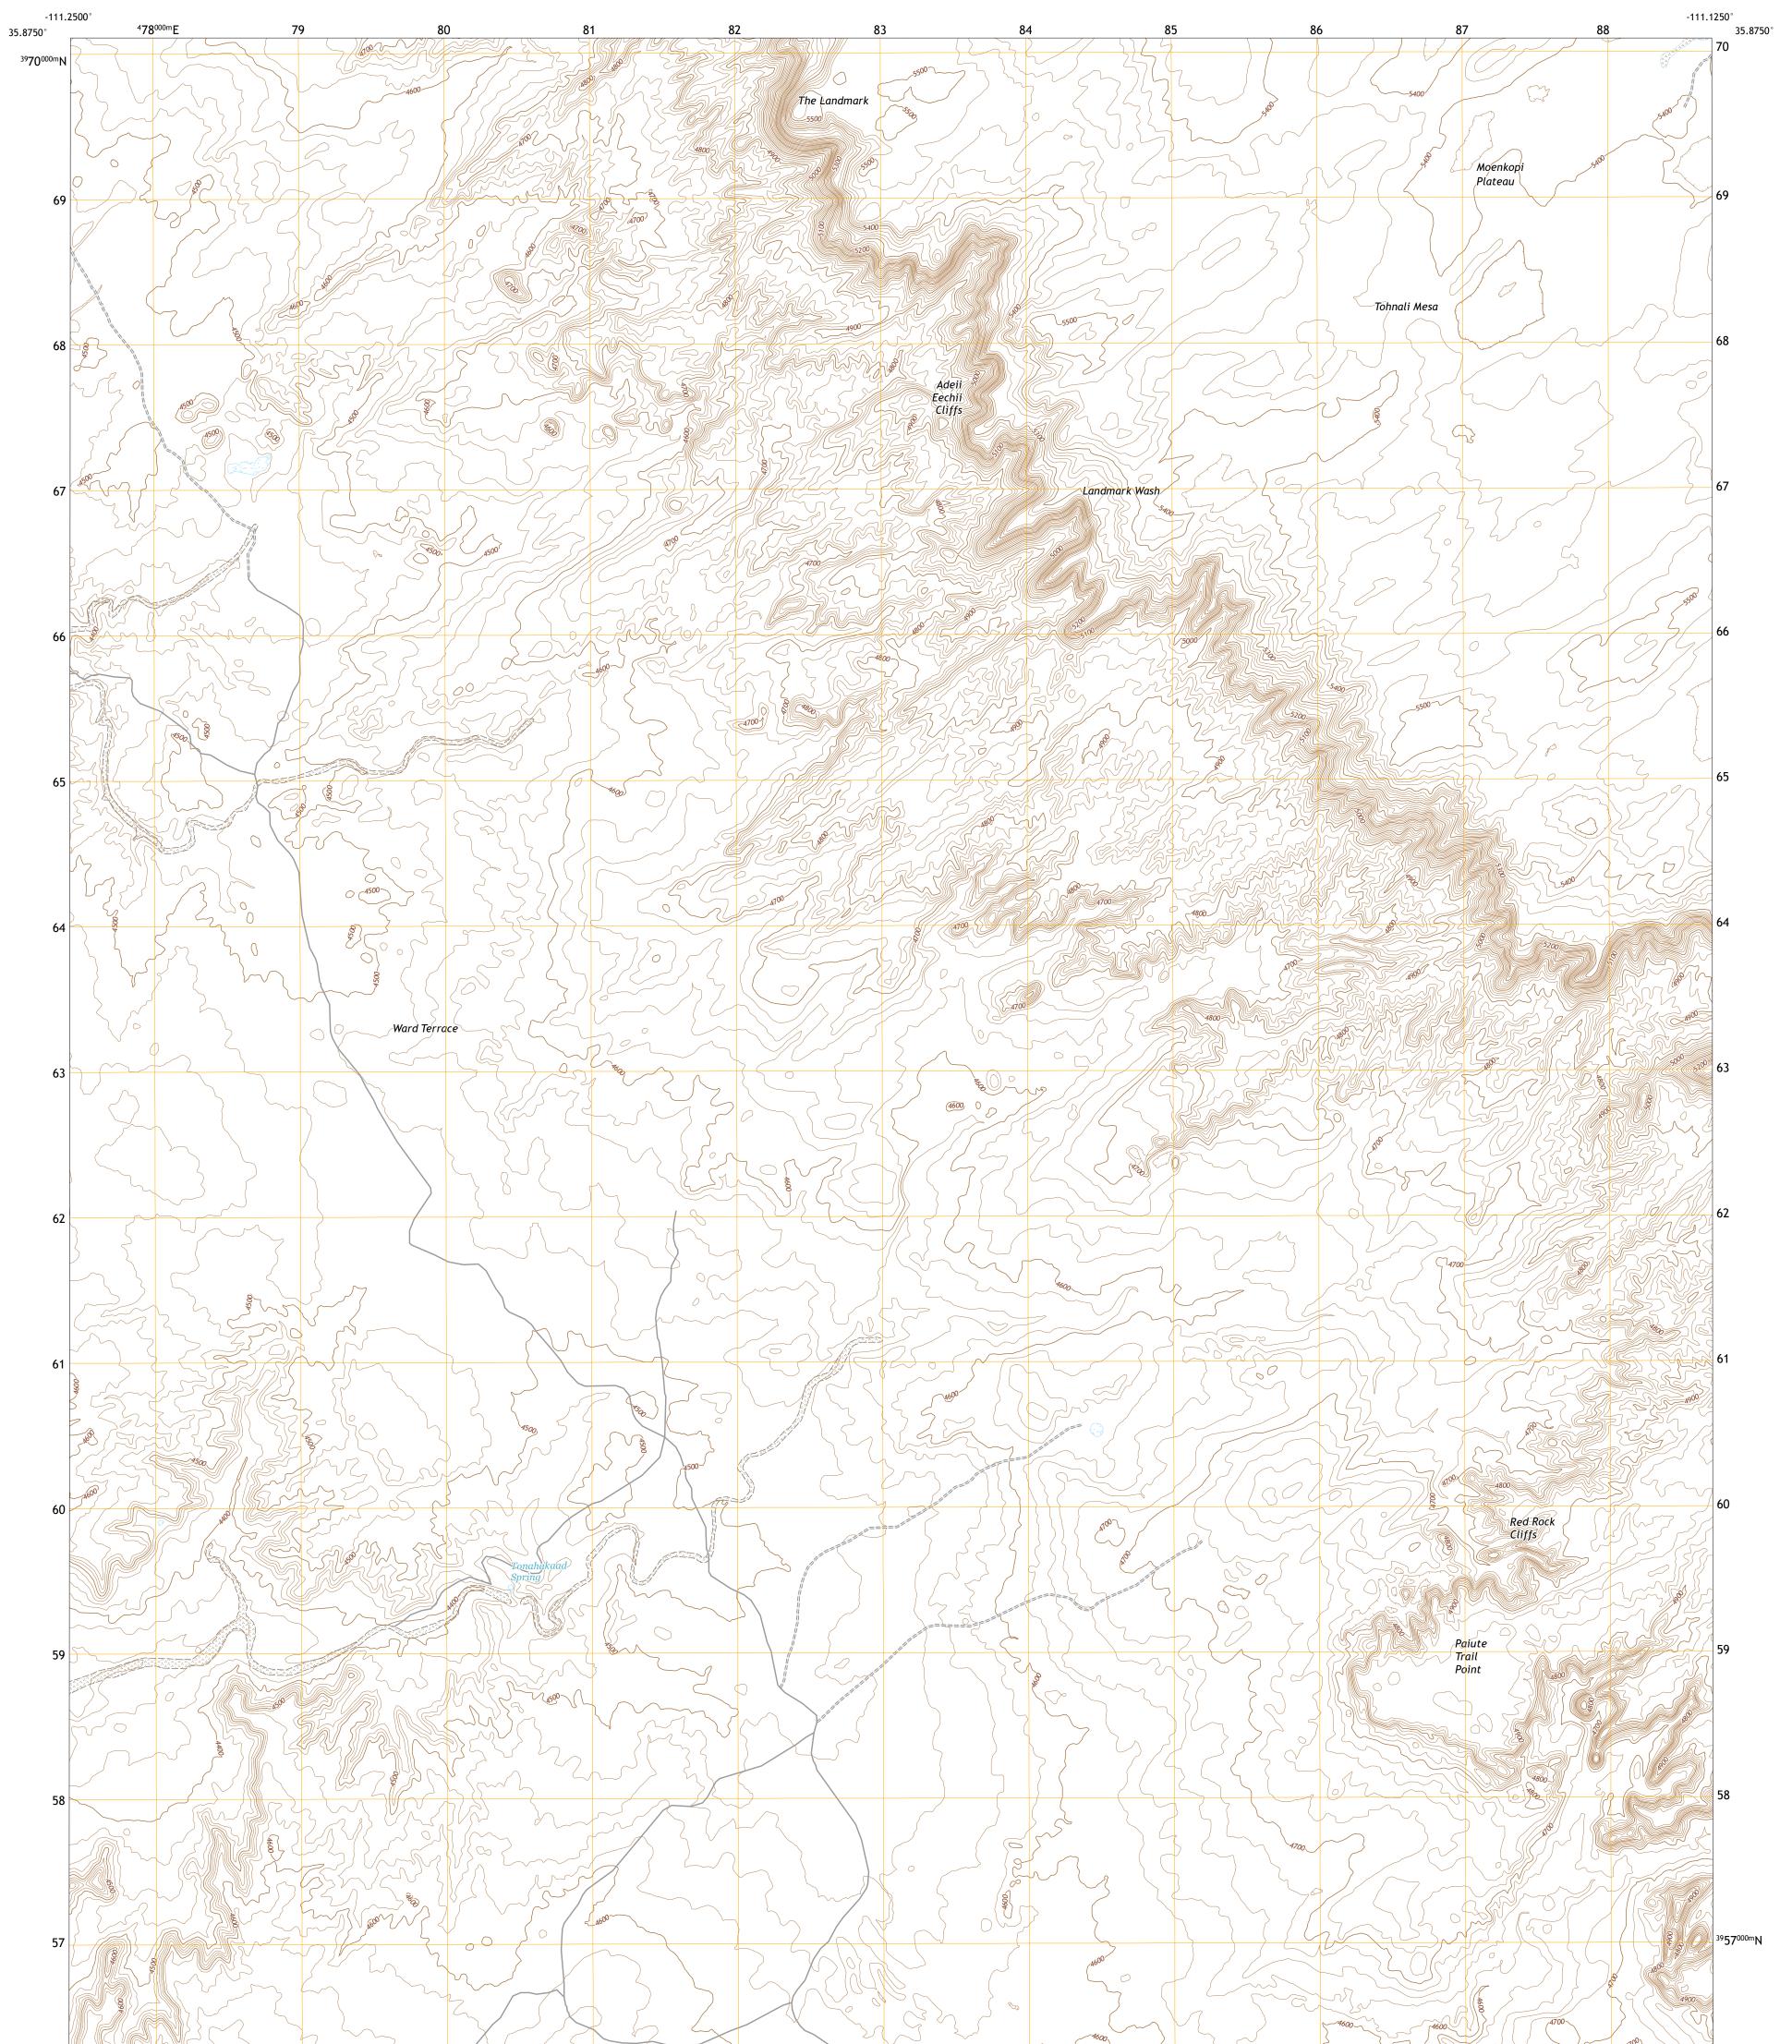

## U.S. DEPARTMENT OF THE INTERIOR U.S. GEOLOGICAL SURVEY

THE LANDMARK QUADRANGLE ARIZONA - COCONINO COUNTY 7.5-MINUTE SERIES

**Produced by the United States Geological Survey** North American Datum of 1983 (NAD83) World Geodetic System of 1984 (WGS84). Projection and 1 000-meter grid:Universal Transverse Mercator, Zone 12S This map is not a legal document. Boundaries may be generalized for this map scale. Private lands within government reservations may not be shown. Obtain permission before entering private lands.