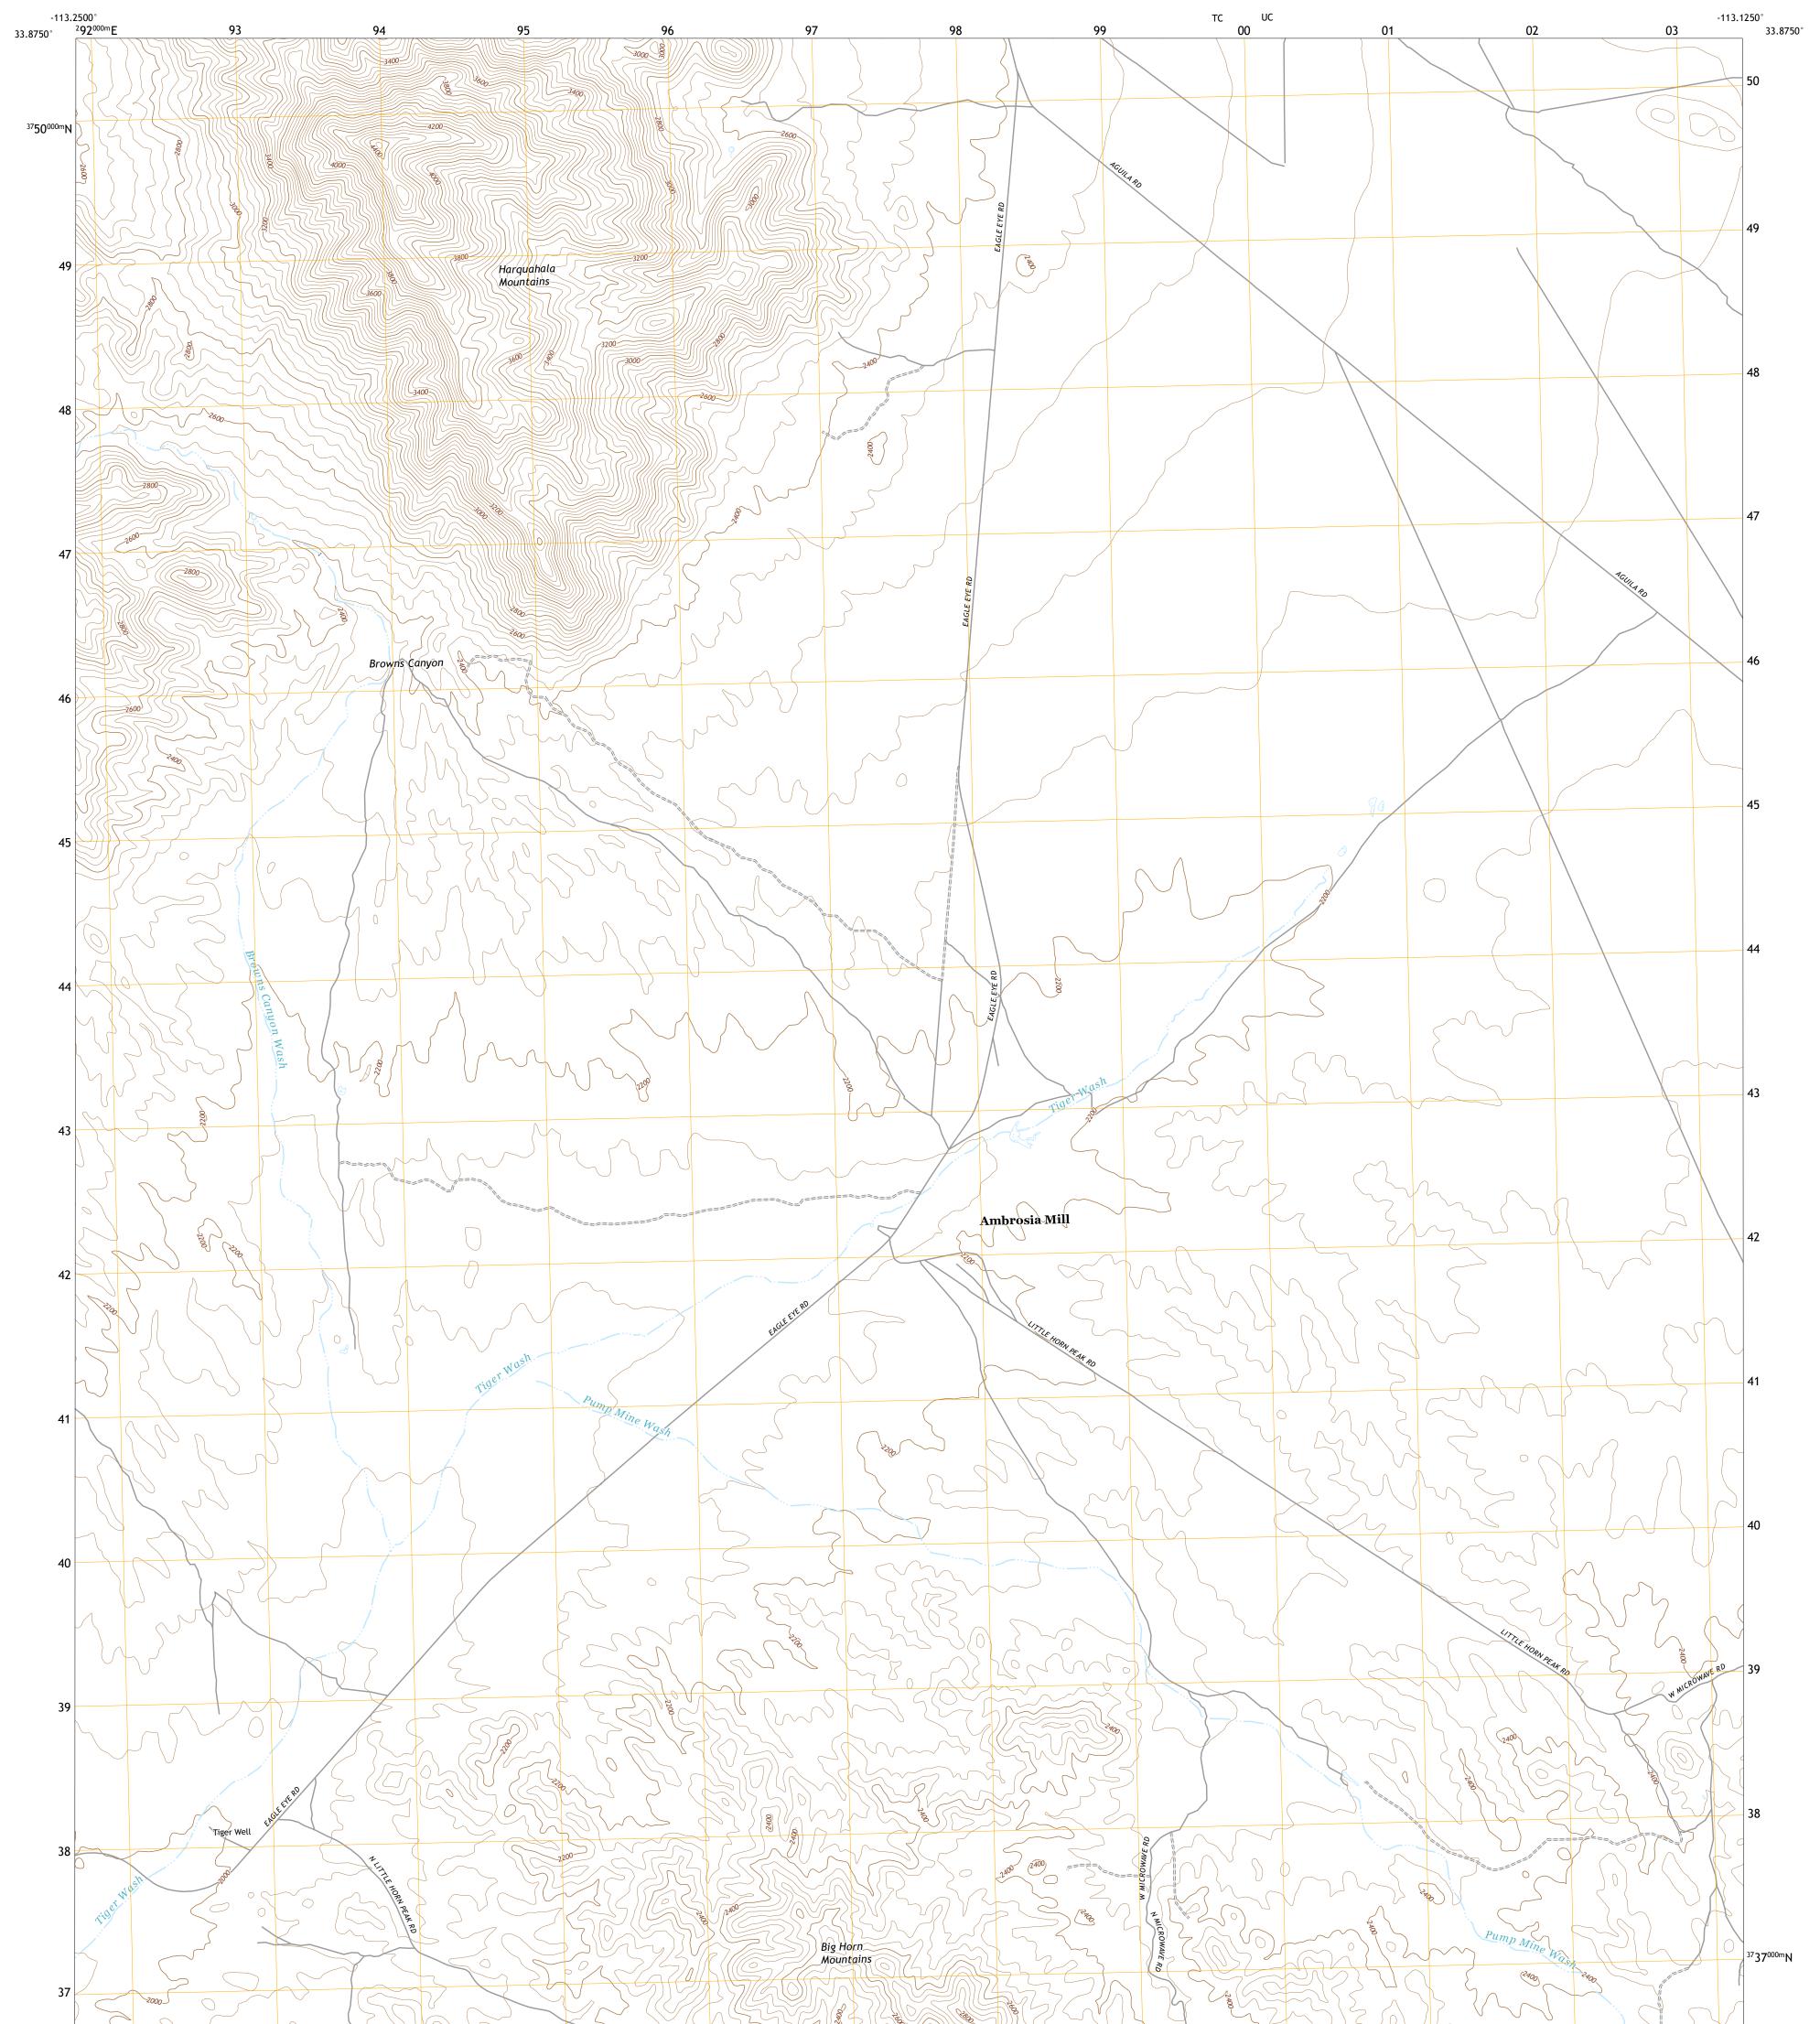

## U.S. DEPARTMENT OF THE INTERIOR U.S. GEOLOGICAL SURVEY

**Produced by the United States Geological Survey** North American Datum of 1983 (NAD83) World Geodetic System of 1984 (WGS84). Projection and 1 000-meter grid:Universal Transverse Mercator, Zone 12S This map is not a legal document. Boundaries may be generalized for this map scale. Private lands within government reservations may not be shown. Obtain permission before entering private lands.

 Imagery......NAIP, June 2019 - June 2019

 Roads......NAIP, June 2019 - June 2019

 Roads......Naional U.S. Census Bureau, 2018

 Names......GNIS, 1980 - 2018

 Hydrography......Rational Hydrography Dataset, 2006 - 2019

 Contours......National Elevation Dataset, 2003

 Boundaries.......Multiple sources; see metadata file 2019 - 2021

 Public Land Survey System.......BLM, 2017

 Wetlands......FWS National Wetlands Inventory Not Available