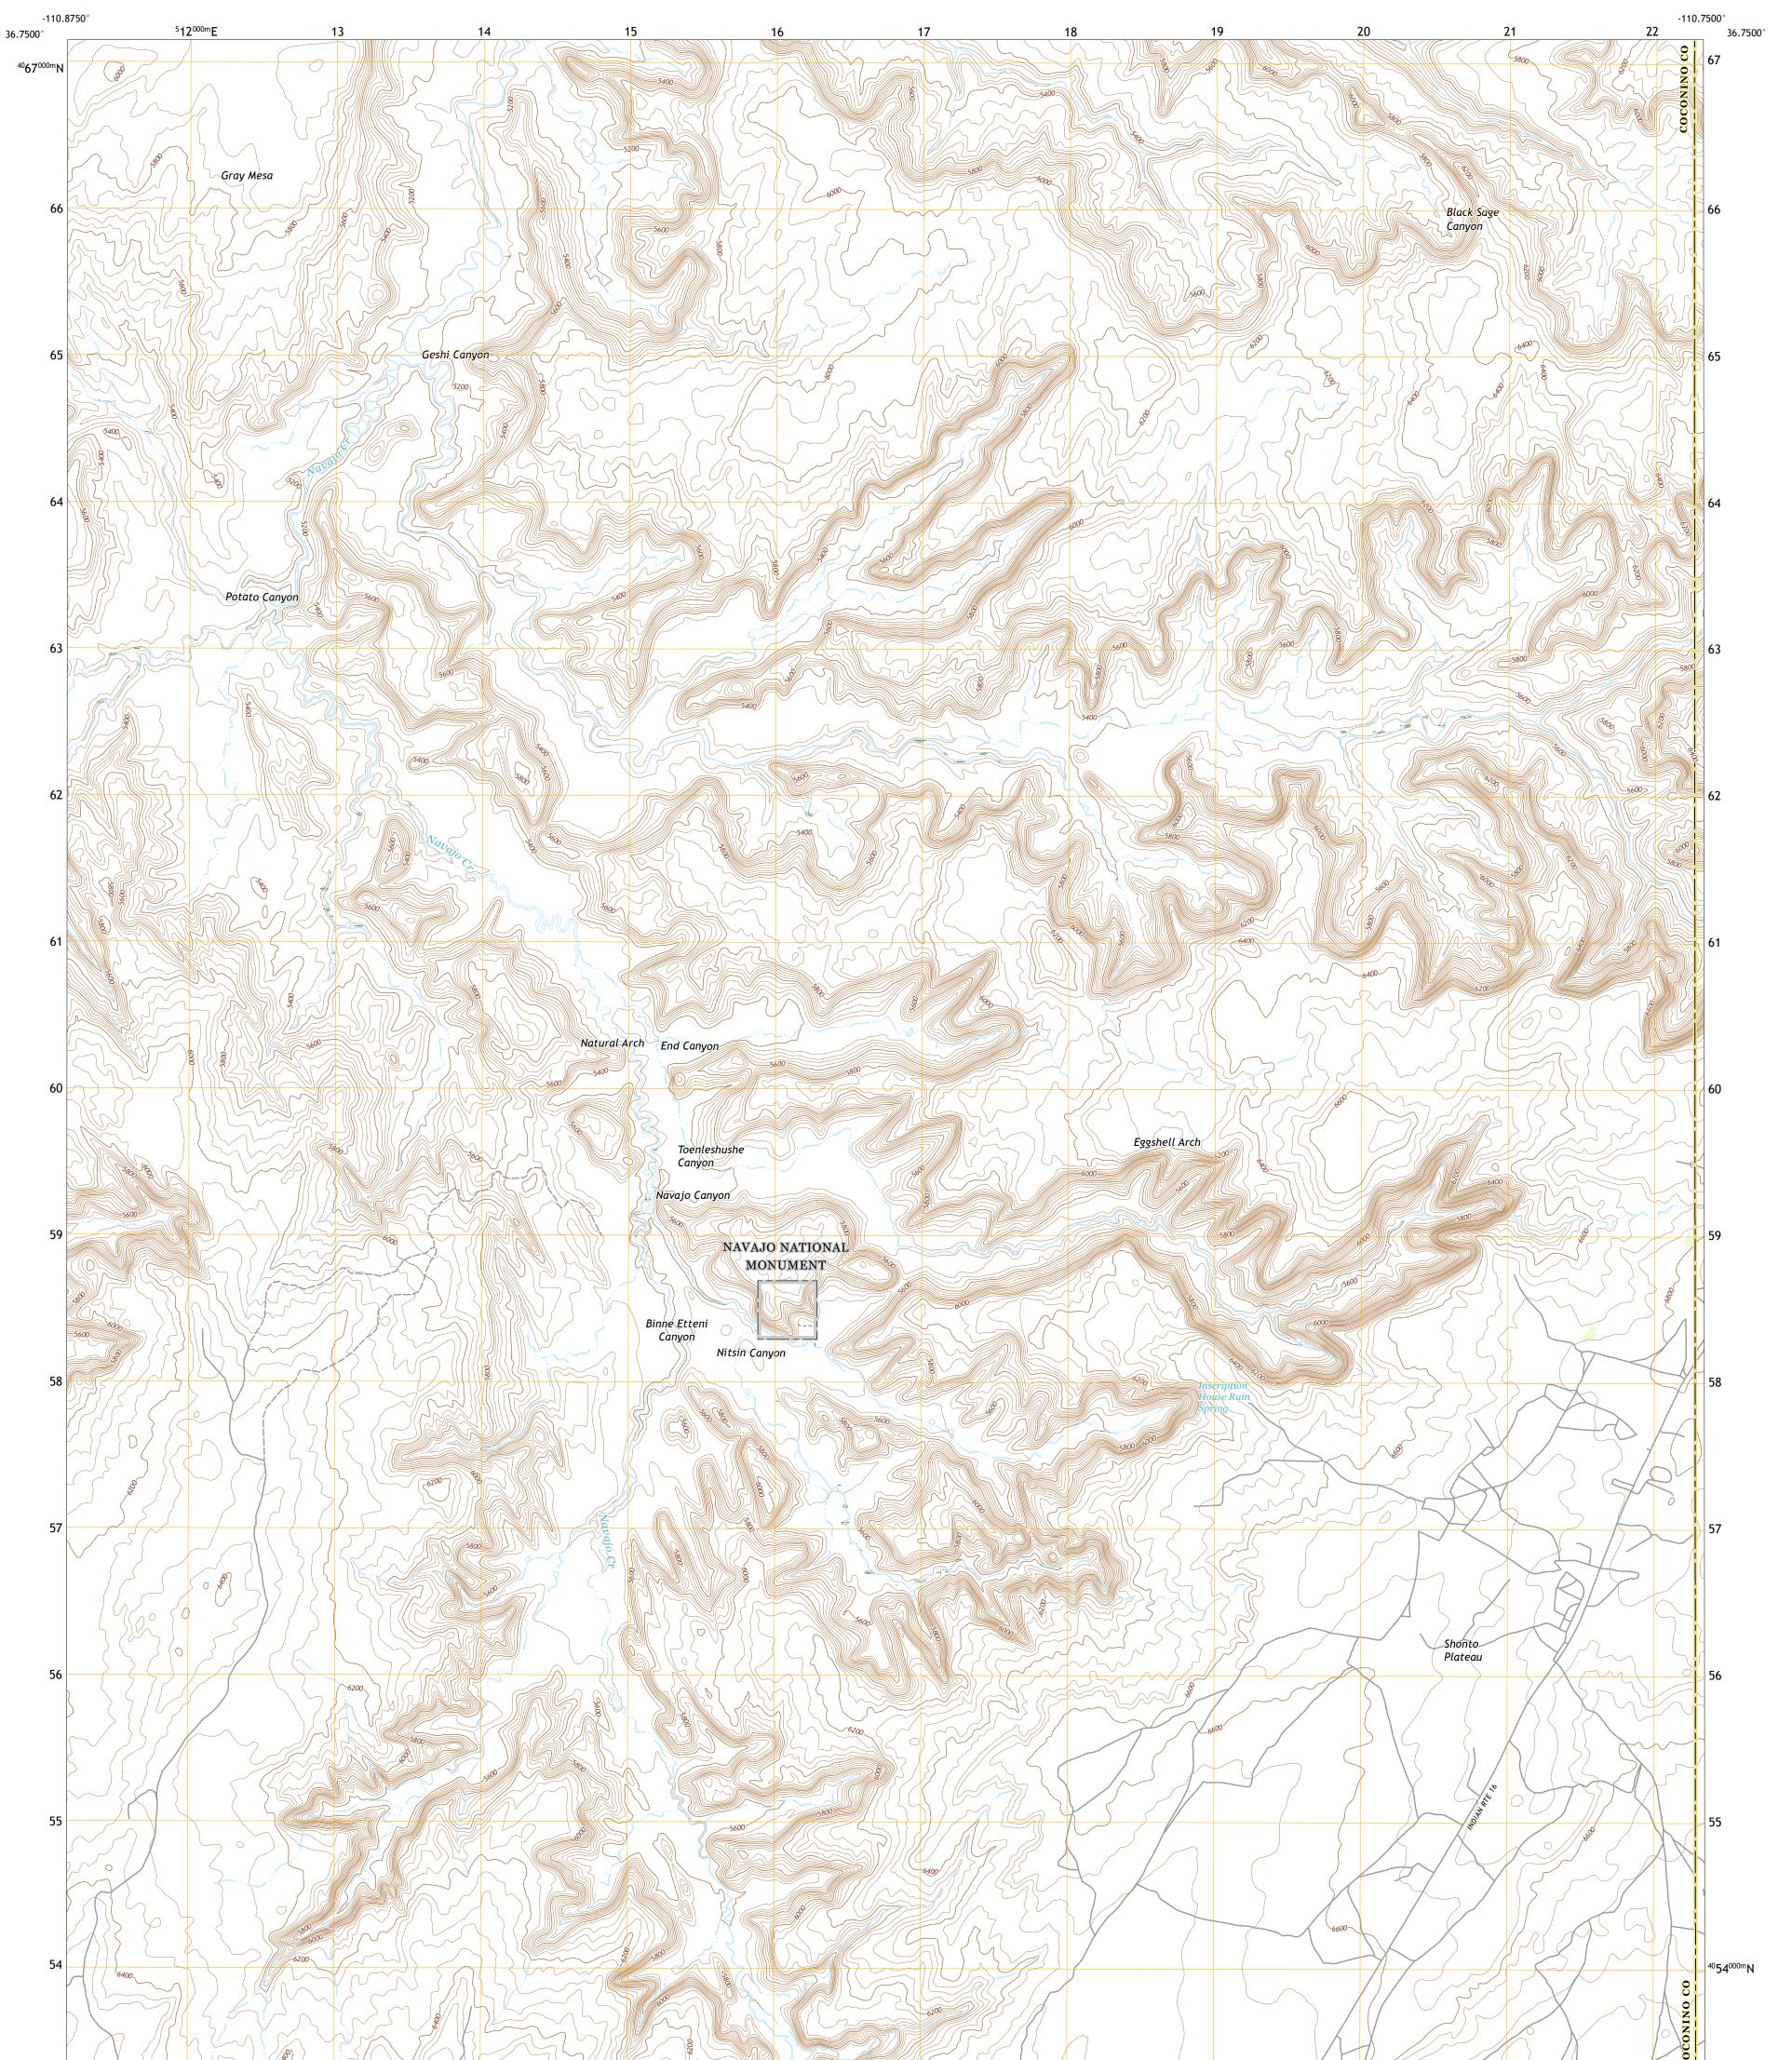

## U.S. DEPARTMENT OF THE INTERIOR U.S. GEOLOGICAL SURVEY

## TOENLESHUSHE CANYON QUADRANGLE ARIZONA 7.5-MINUTE SERIES

Produced by the United States Geological Survey North American Datum of 1983 (NAD83) World Geodetic System of 1984 (WGS84). Projection and 1 000-meter grid:Universal Transverse Mercator, Zone 12S This map is not a legal document. Boundaries may be generalized for this map scale. Private lands within government reservations may not be shown. Obtain permission before entering private lands.

Imagery......NAIP, June 2015 - August 2015 Roads......ORIS, 1980 - 2017 Hydrography......GNIS, 1980 - 2017 Hydrography......National Hydrography Dataset, 2002 - 2011 Contours.....National Elevation Dataset, 1999 Boundaries.....Multiple sources; see metadata file 2016 - 2017 Public Land Survey System......BLM, 2017 Wetlands......BLM, 2005 - 2009