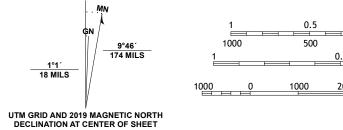

North American Datum of 1983 (NAD83) World Geodetic System of 1984 (WGS84). Projection and 1 000-meter grid:Universal Transverse Mercator, Zone 12S

entering private lands.

Public Land Survey System.....