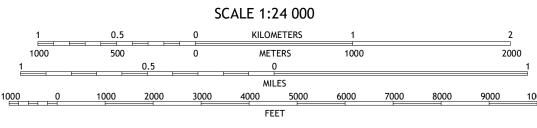

Imagery.... Roads..... Names.....

CONTOUR INTERVAL 20 FEET NORTH AMERICAN VERTICAL DATUM OF 1988

This map was produced to conform with the National Geospatial Program US Topo Product Standard.

ARIZONA

ROAD CLASSIFICATION