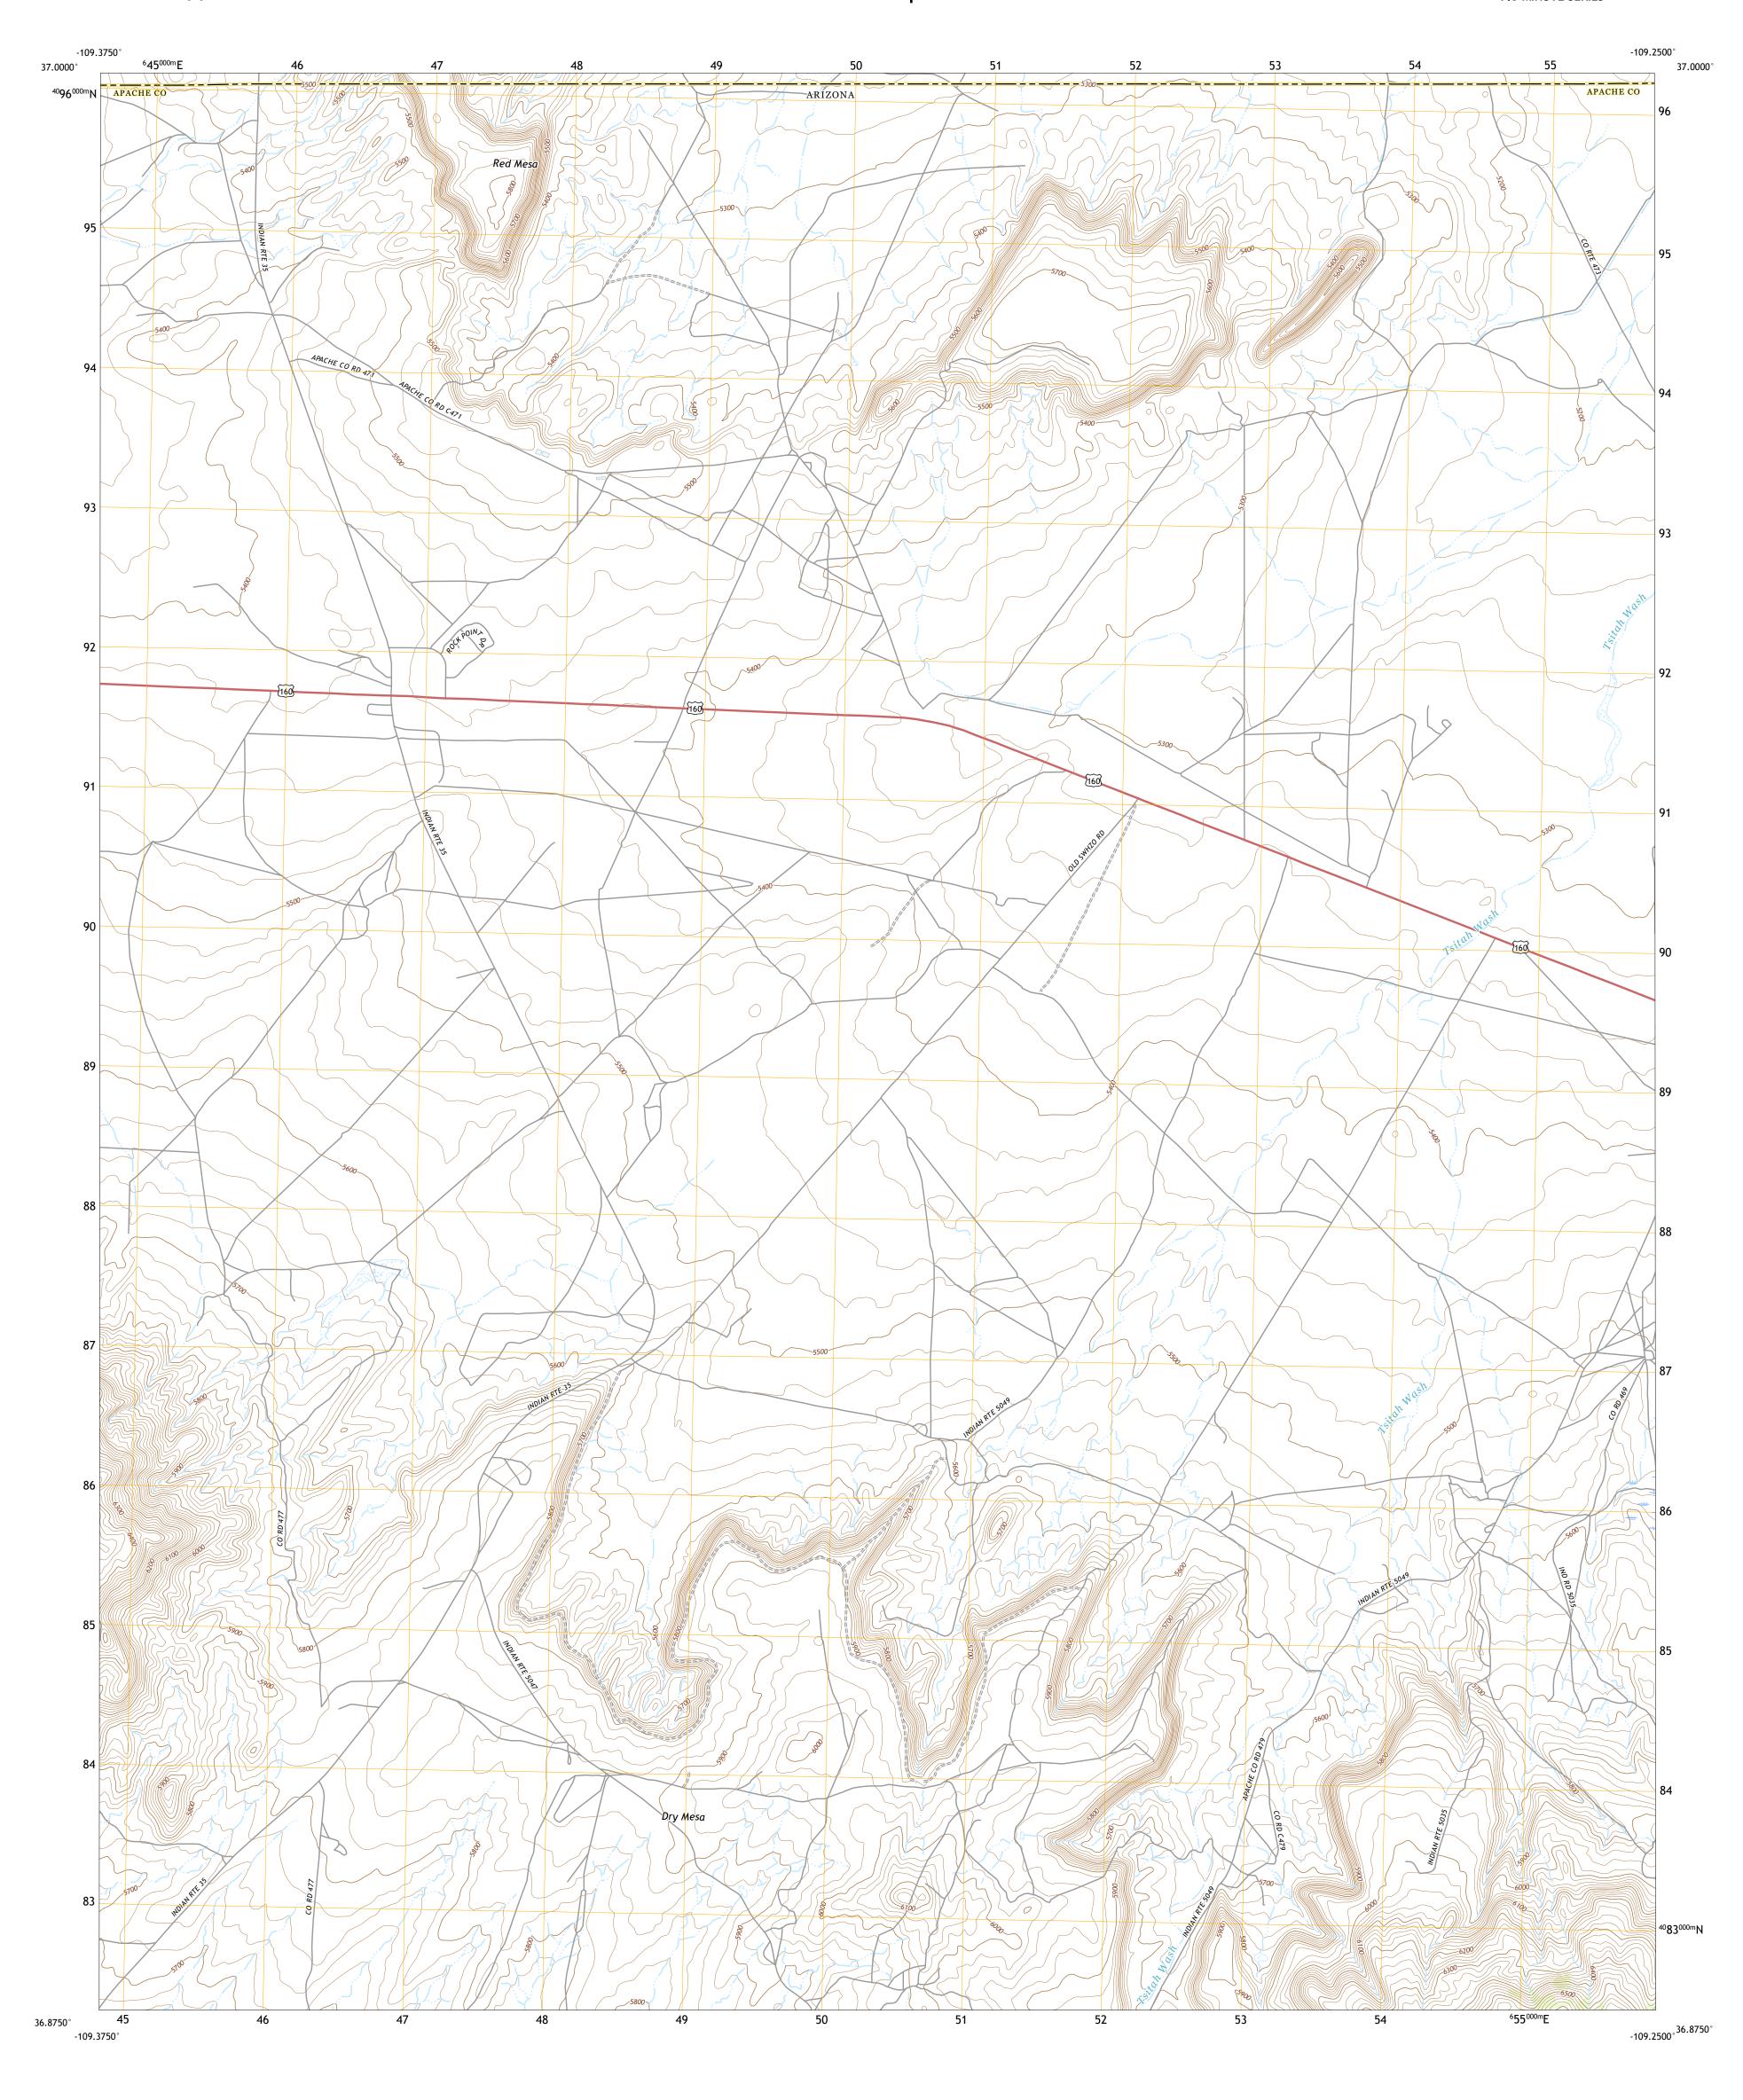

U.S. National Grid 100,000 - m Square ID

Grid Zone Designati 12S

Produced by the United States Geological Survey

This map is not a legal document. Boundaries may be generalized for this map scale. Private lands within government reservations may not be shown. Obtain permission before

North American Datum of 1983 (NAD83) World Geodetic System of 1984 (WGS84). Projection and 1 000-meter grid:Universal Transverse Mercator, Zone 12S

entering private lands.

Public Land Survey System.....

Imagery.... Roads..... Names.....

CONTOUR INTERVAL 20 FEET NORTH AMERICAN VERTICAL DATUM OF 1988

This map was produced to conform with the National Geospatial Program US Topo Product Standard.

ARIZONA

ROAD CLASSIFICATION