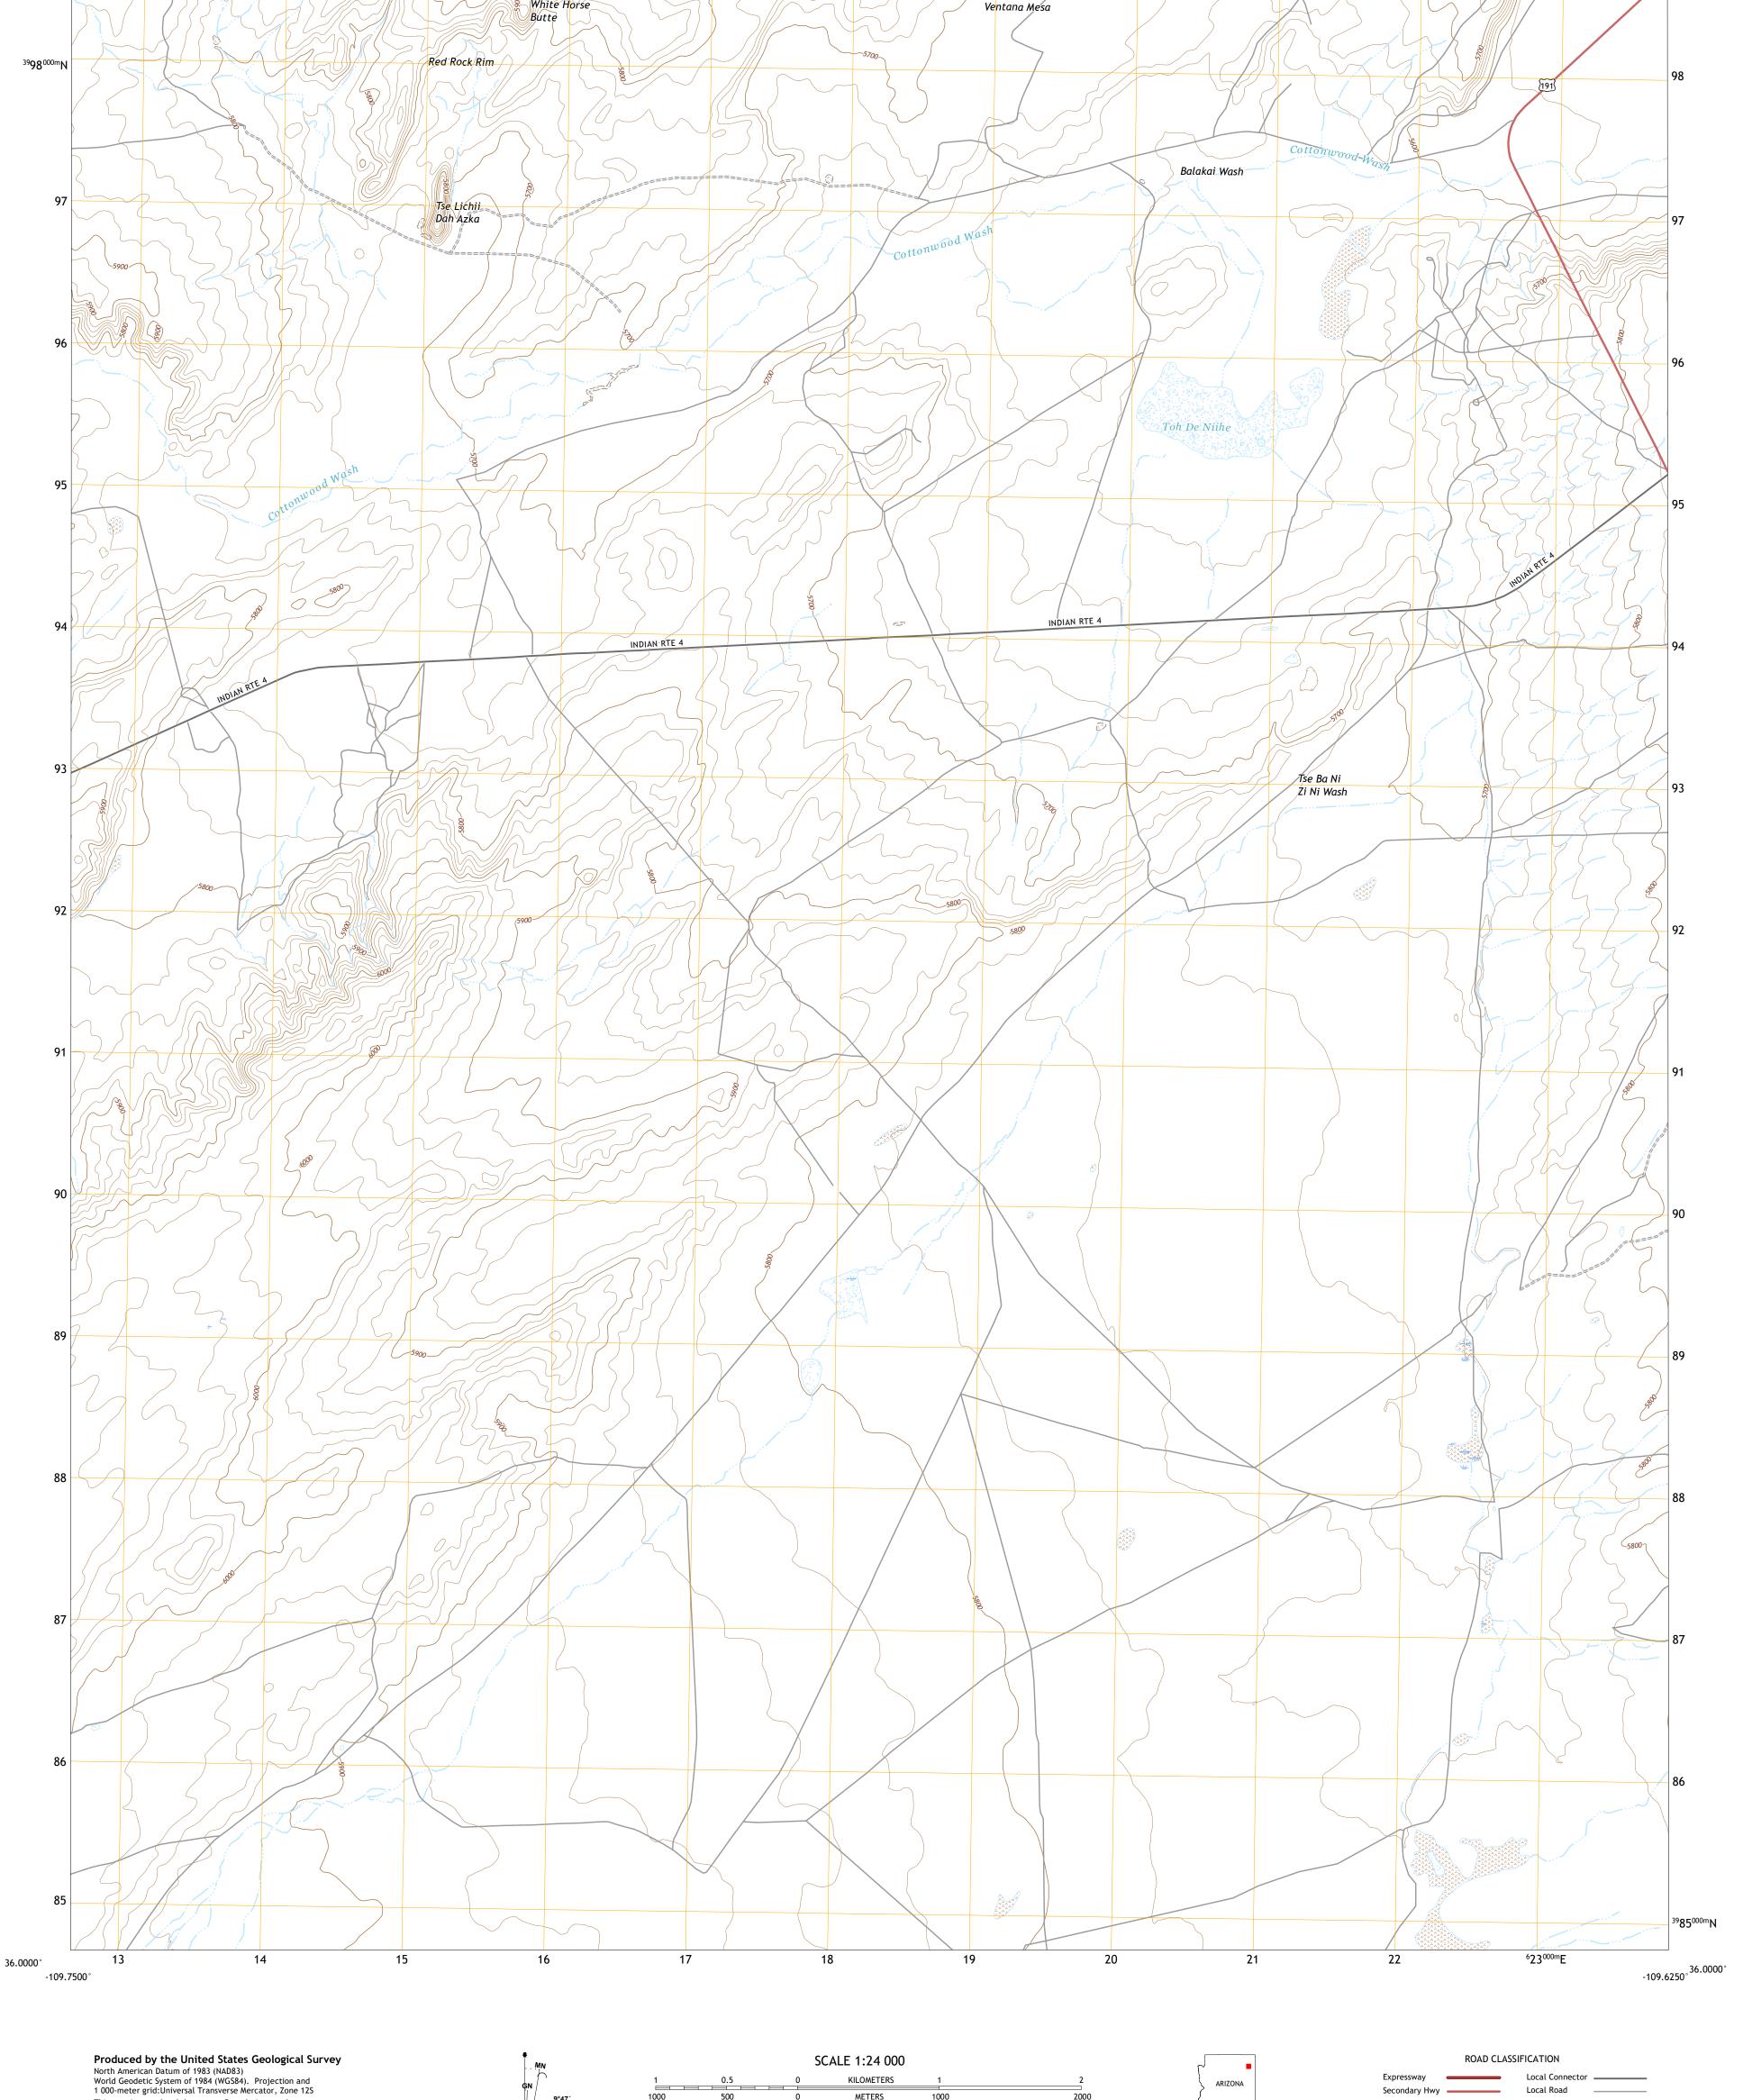

KILOMETERS

METERS

MILES

4000 5000

FEET

CONTOUR INTERVAL 20 FEET NORTH AMERICAN VERTICAL DATUM OF 1988

This map was produced to conform with the National Geospatial Program US Topo Product Standard.

This map is not a legal document. Boundaries may be generalized for this map scale. Private lands within government reservations may not be shown. Obtain permission before

UTM GRID AND 2019 MAGNETIC NORTH DECLINATION AT CENTER OF SHEET

Grid Zone Designation 12S

entering private lands.

Secondary Hwy -

Interstate Route

Ramp

Local Road

State Route

4WD

US Route

ARIZONA

QUADRANGLE LOCATION

ADJOINING QUADRANGLES

1 Lohali Point 2 Ventana Mesa

4 Salina 5 Mud Spring

6 Steamboat Rock NE 7 Tolani

8 Beautiful Valley Well