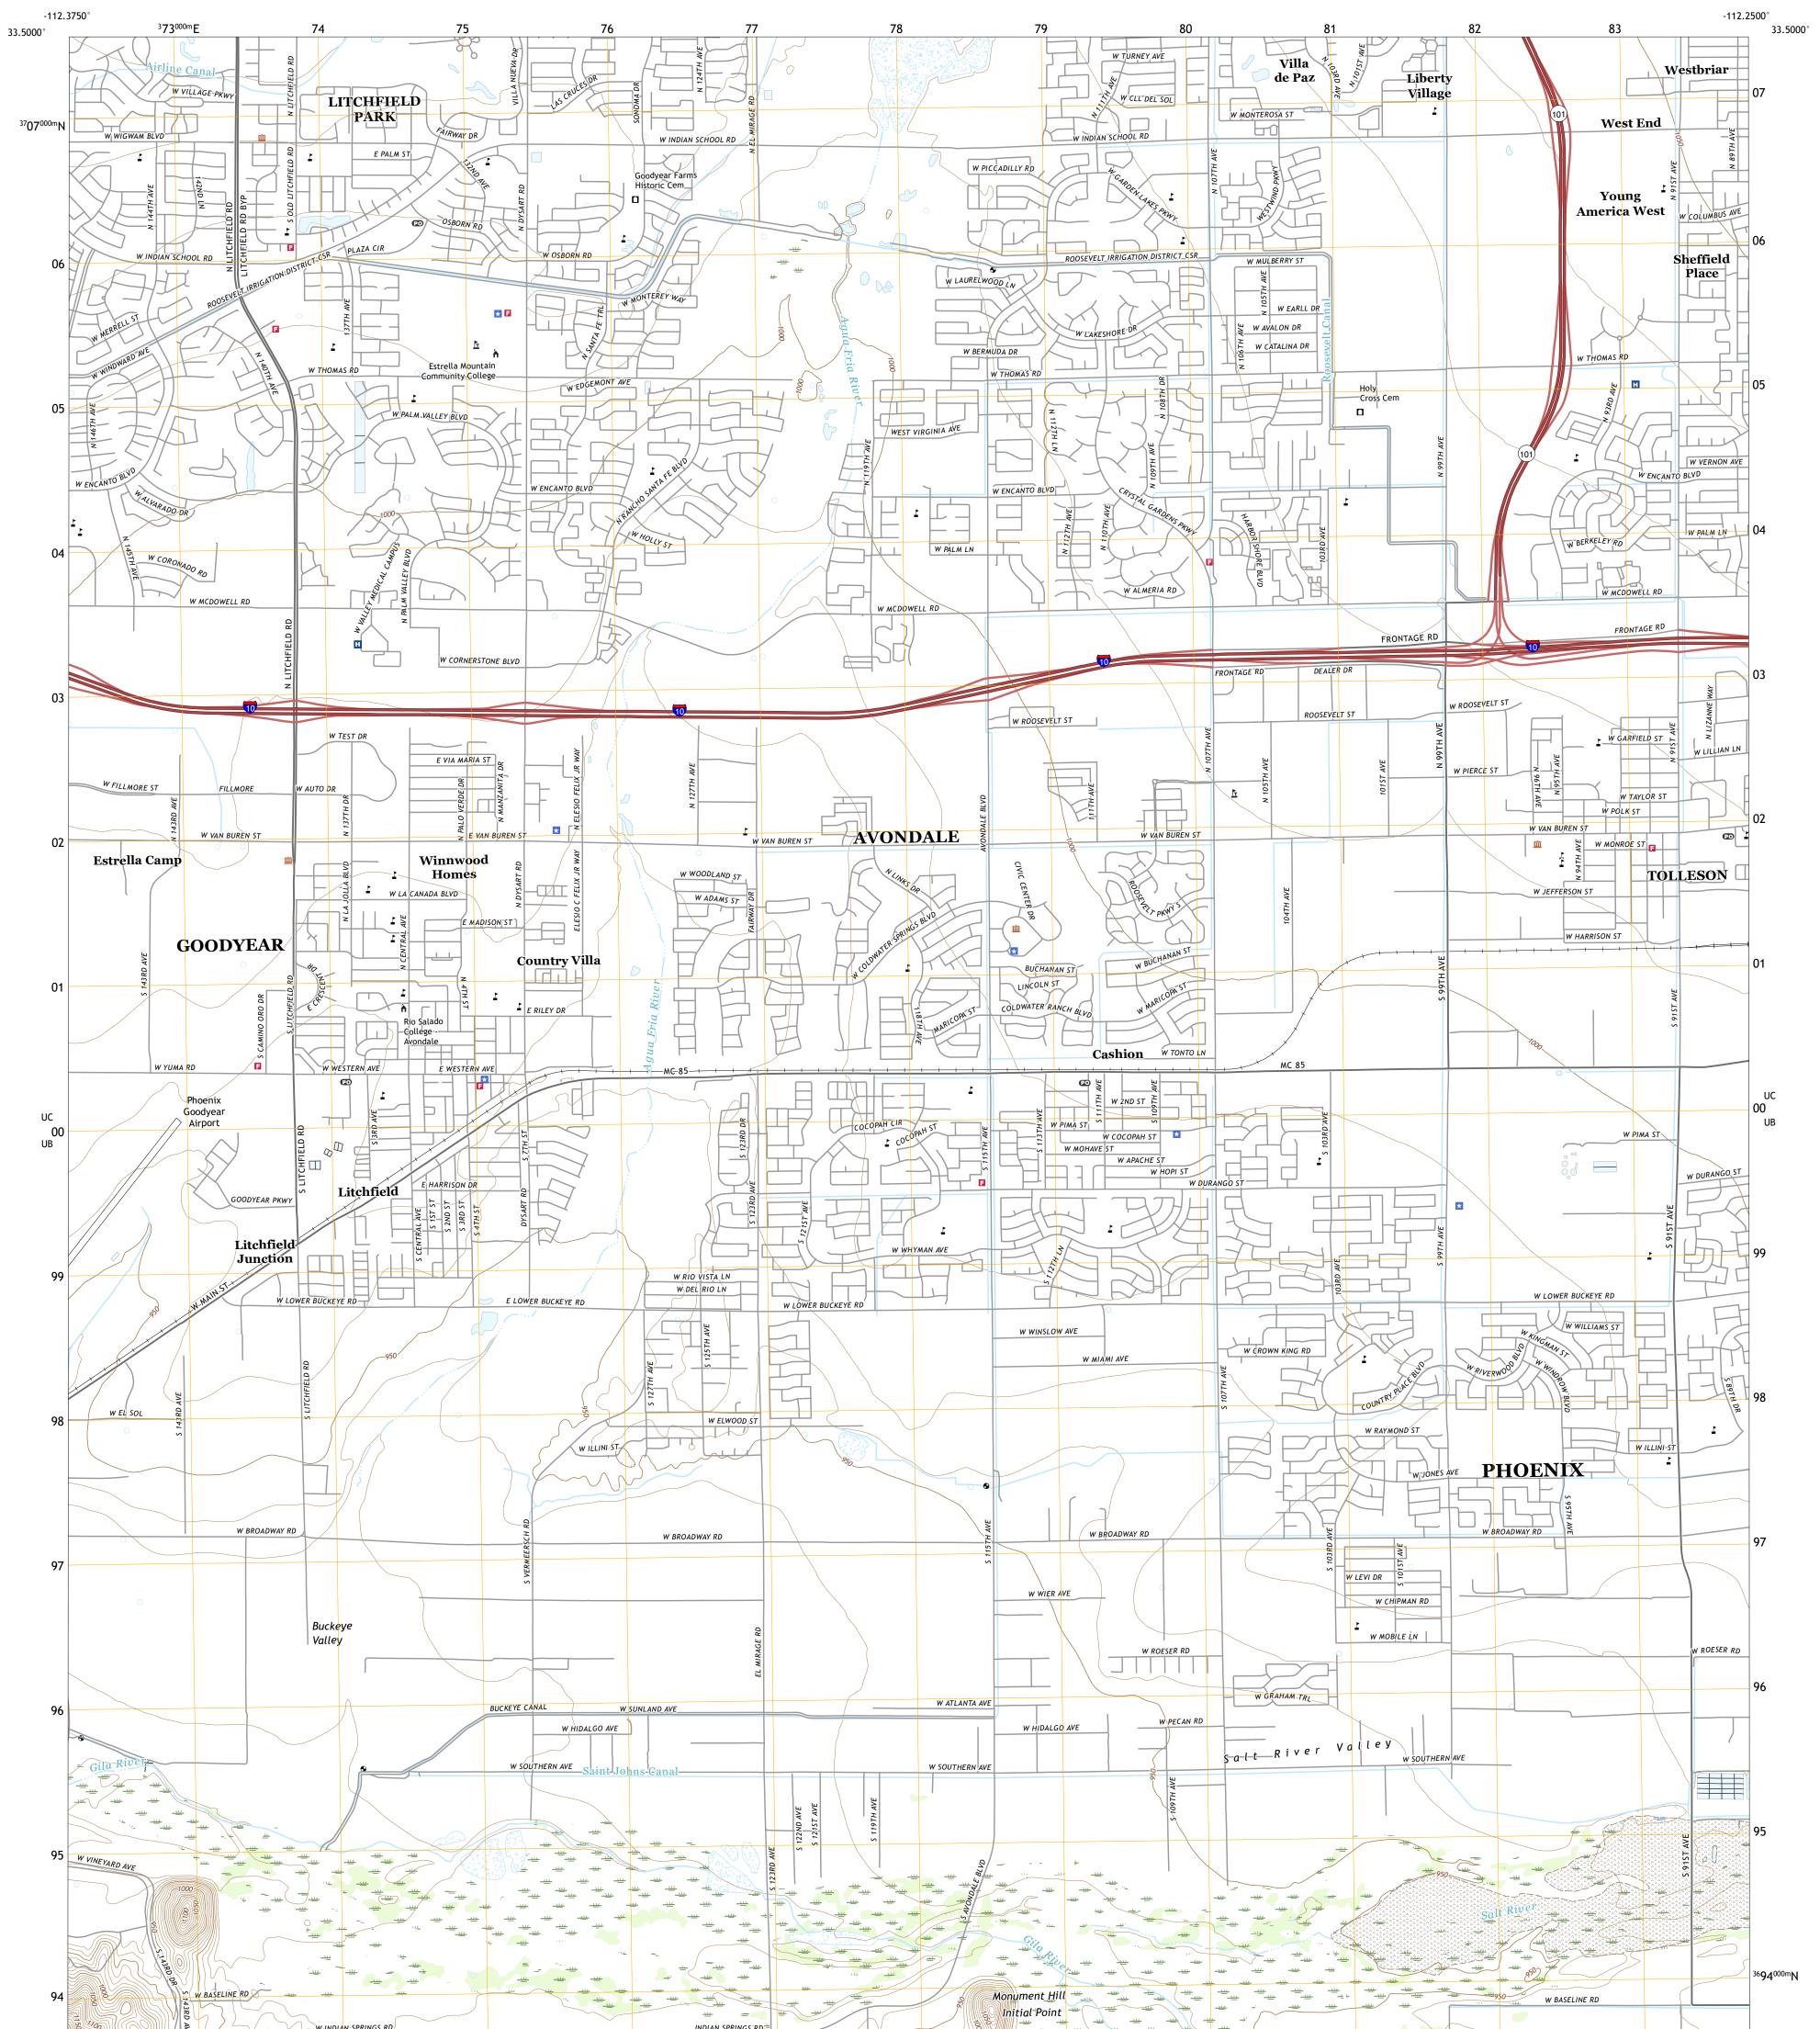

## U.S. DEPARTMENT OF THE INTERIOR U.S. GEOLOGICAL SURVEY

TOLLESON QUADRANGLE **ARIZONA - MARICOPA COUNTY** 7.5-MINUTE SERIES

Produced by the United States Geological Survey North American Datum of 1983 (NAD83) World Geodetic System of 1984 (WGS84). Projection and 1 000-meter grid:Universal Transverse Mercator, Zone 12S This map is not a legal document. Boundaries may be generalized for this map scale. Private lands within government reservations may not be shown. Obtain permission before entering private lands.