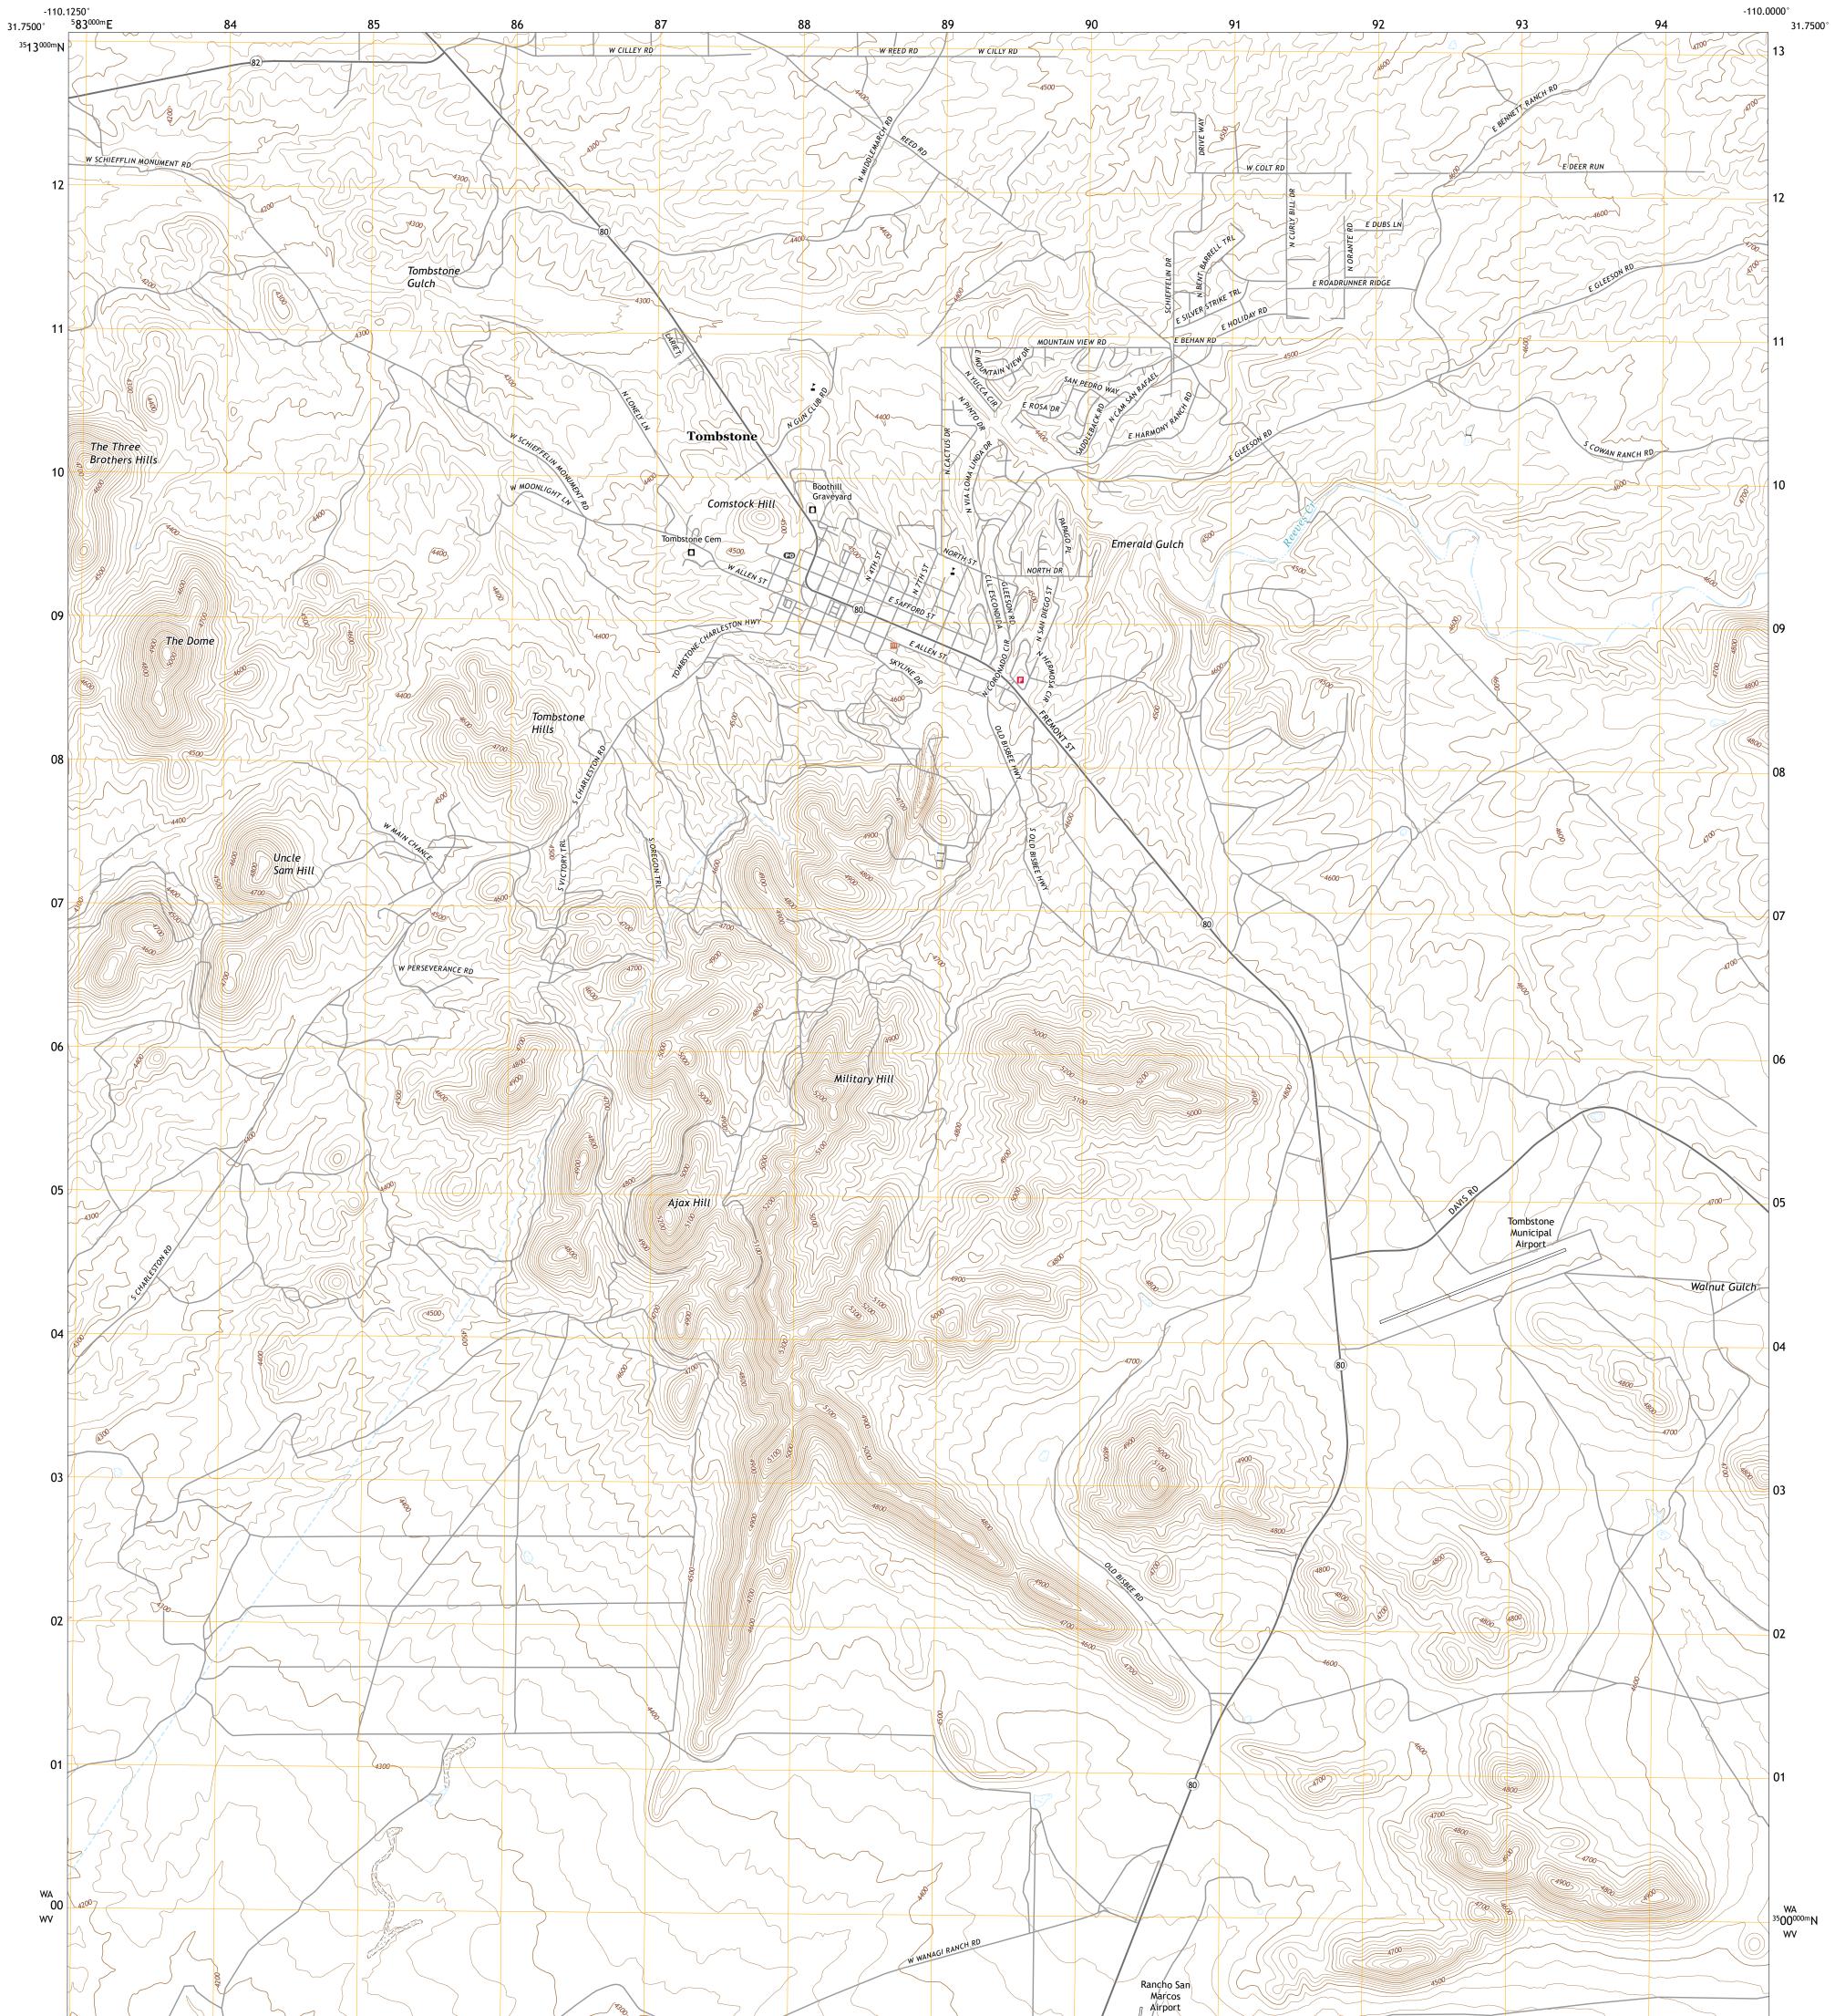

## U.S. DEPARTMENT OF THE INTERIOR U.S. GEOLOGICAL SURVEY

TOMBSTONE QUADRANGLE ARIZONA - COCHISE COUNTY 7.5-MINUTE SERIES

Produced by the United States Geological Survey North American Datum of 1983 (NAD83) World Geodetic System of 1984 (WGS84). Projection and 1 000-meter grid:Universal Transverse Mercator, Zone 12R This map is not a legal document. Boundaries may be generalized for this map scale. Private lands within government reservations may not be shown. Obtain permission before entering private lands.

Imagery......NAIP, June 2019 - June 2019 Roads.......GNIS, 1980 - 2021 Hydrography......GNIS, 1980 - 2021 Hydrography......National Hydrography Dataset, 2003 - 2019 Contours.....National Elevation Dataset, 2021 Boundaries.....Multiple sources; see metadata file 2019 - 2021 Public Land Survey System......BLM, 2017 Wetlands.....BLM, Available