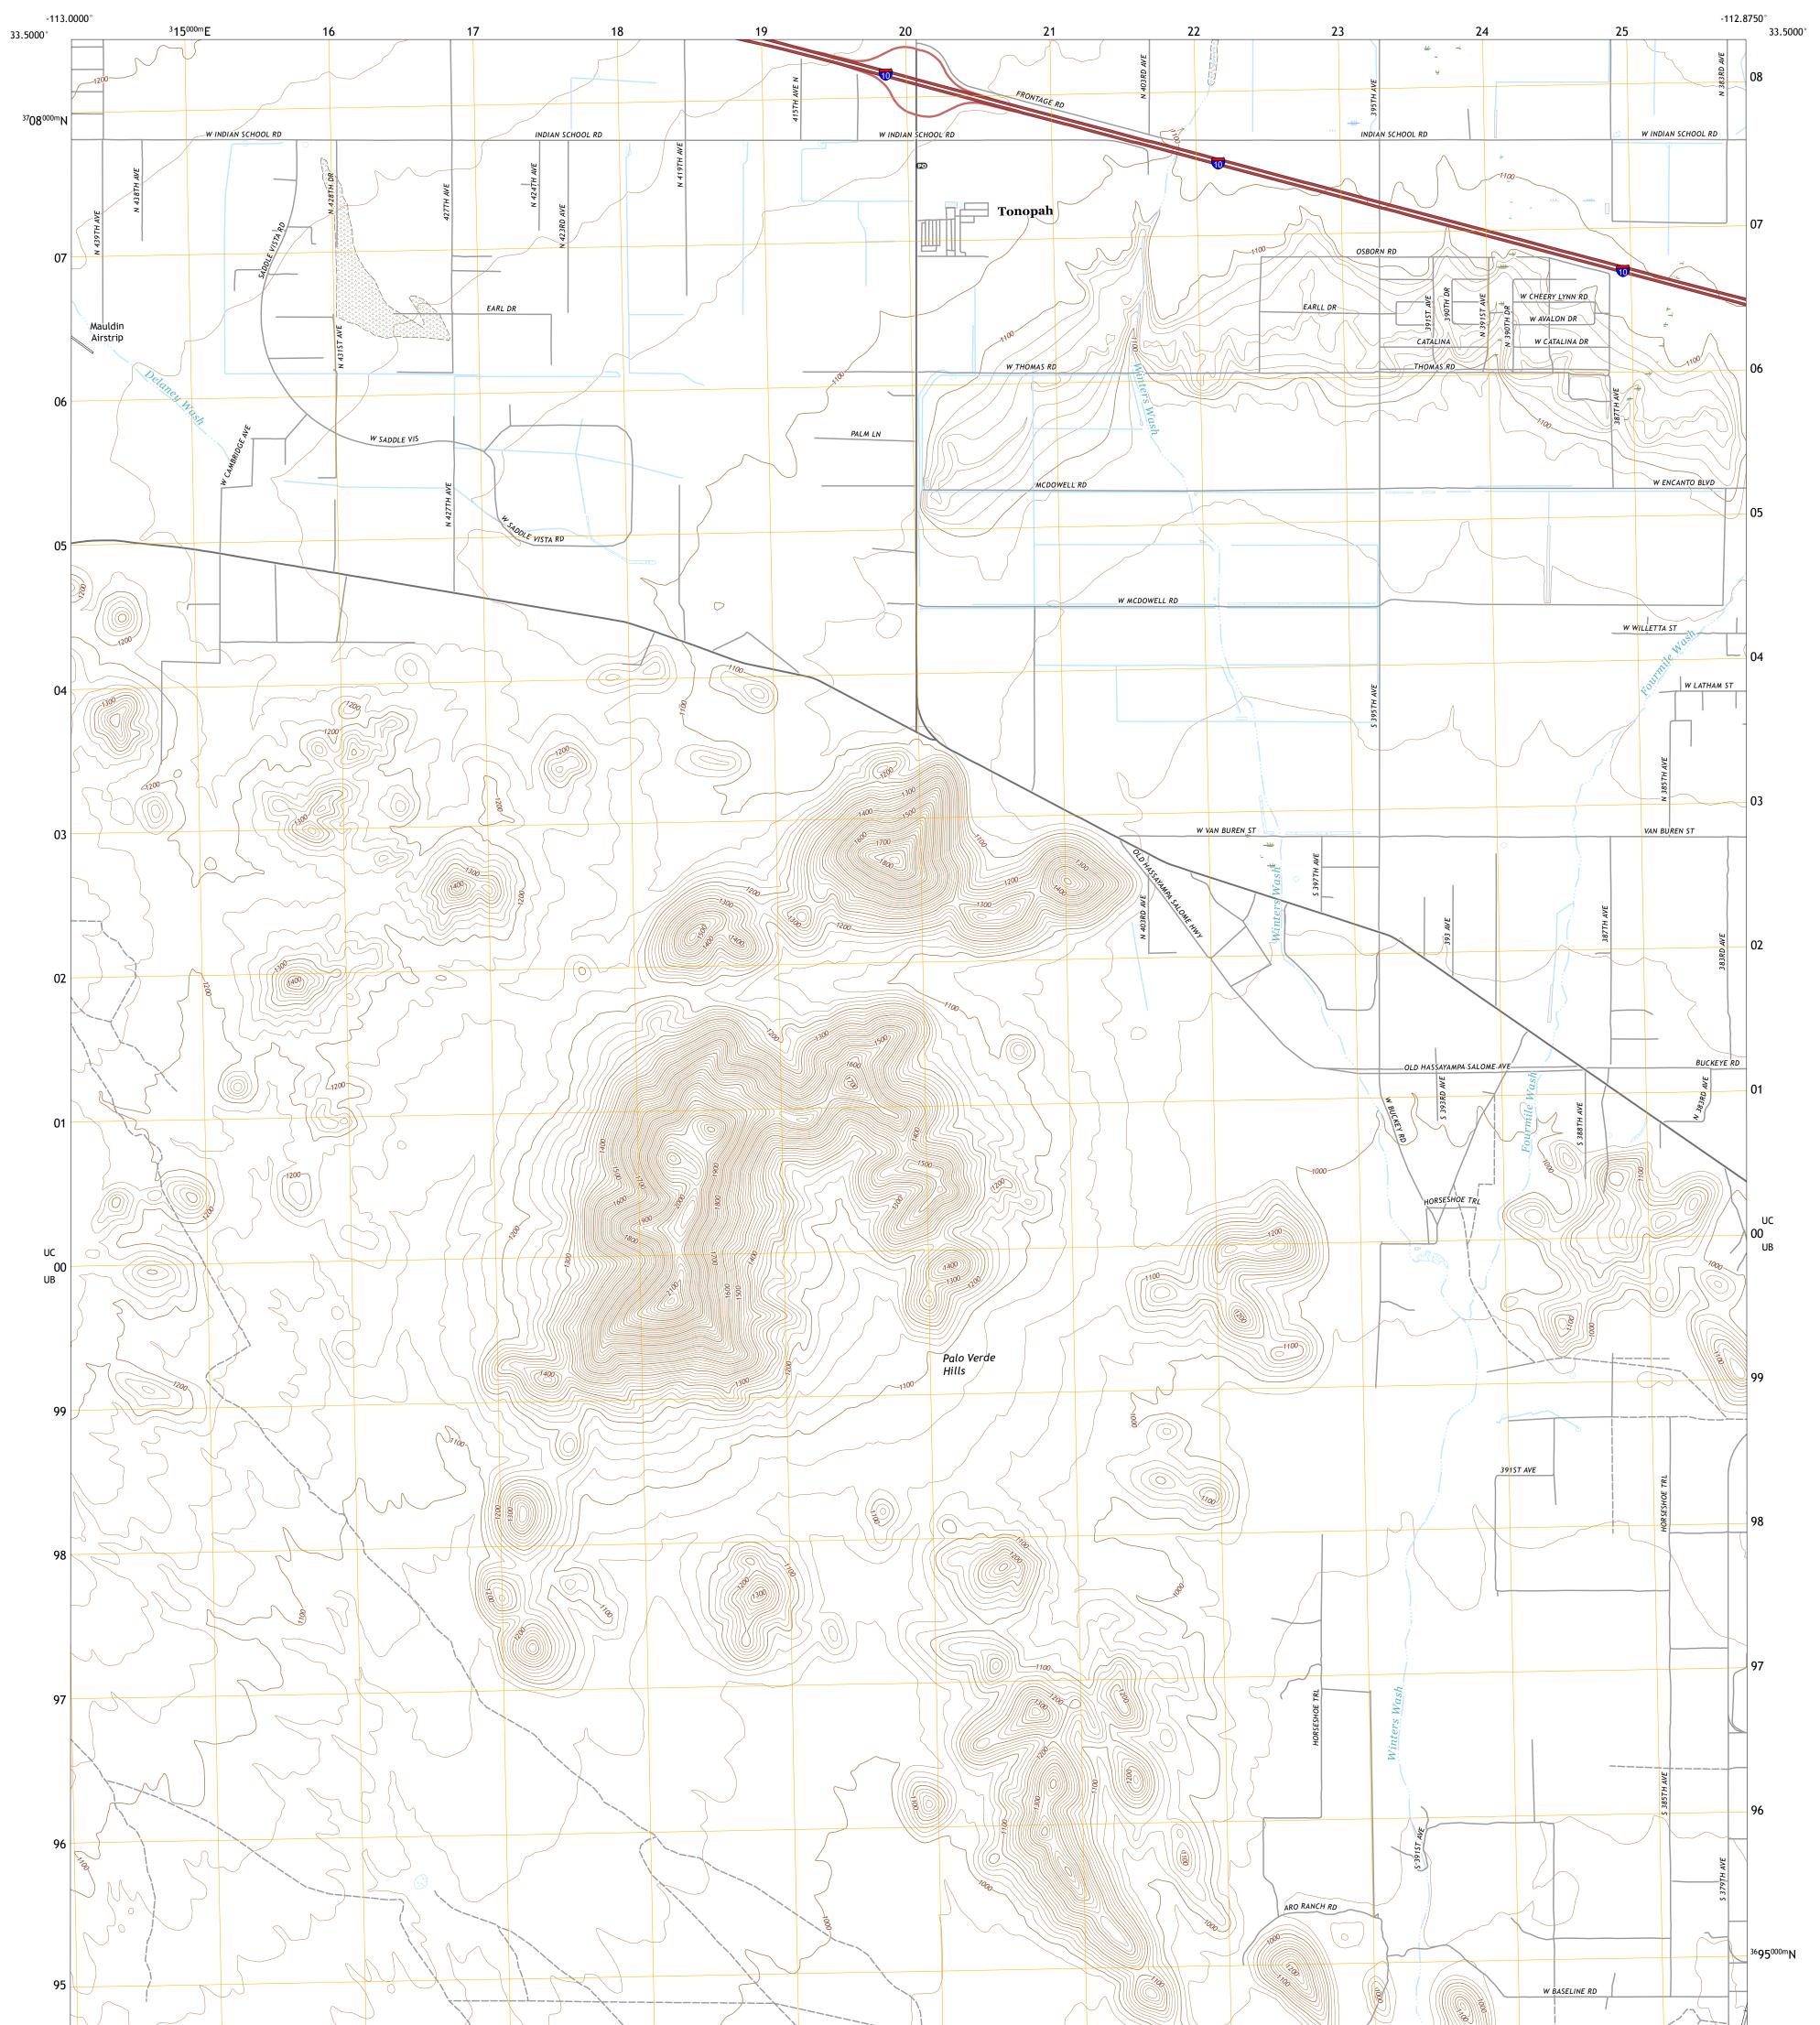

## U.S. DEPARTMENT OF THE INTERIOR U.S. GEOLOGICAL SURVEY









Produced by the United States Geological Survey North American Datum of 1983 (NAD83) World Geodetic System of 1984 (WGS84). Projection and 1 000-meter grid:Universal Transverse Mercator, Zone 12S This map is not a legal document. Boundaries may be generalized for this map scale. Private lands within government reservations may not be shown. Obtain permission before entering private lands.

Imagery......NAIP, May 2015 - October 2015Roads......U.S.CensusNames......GNIS, 1980 - 2018Hydrography.....National Hydrography Dataset, 2006 - 2015Contours.....National Elevation Dataset, 2003Boundaries.....Multiple sources; see metadata file 2016 - 2017Public Land Survey System......BLM, 2017Wetlands.....FWS National Wetlands Inventory Not Available



## NSN. 76430163524K45395