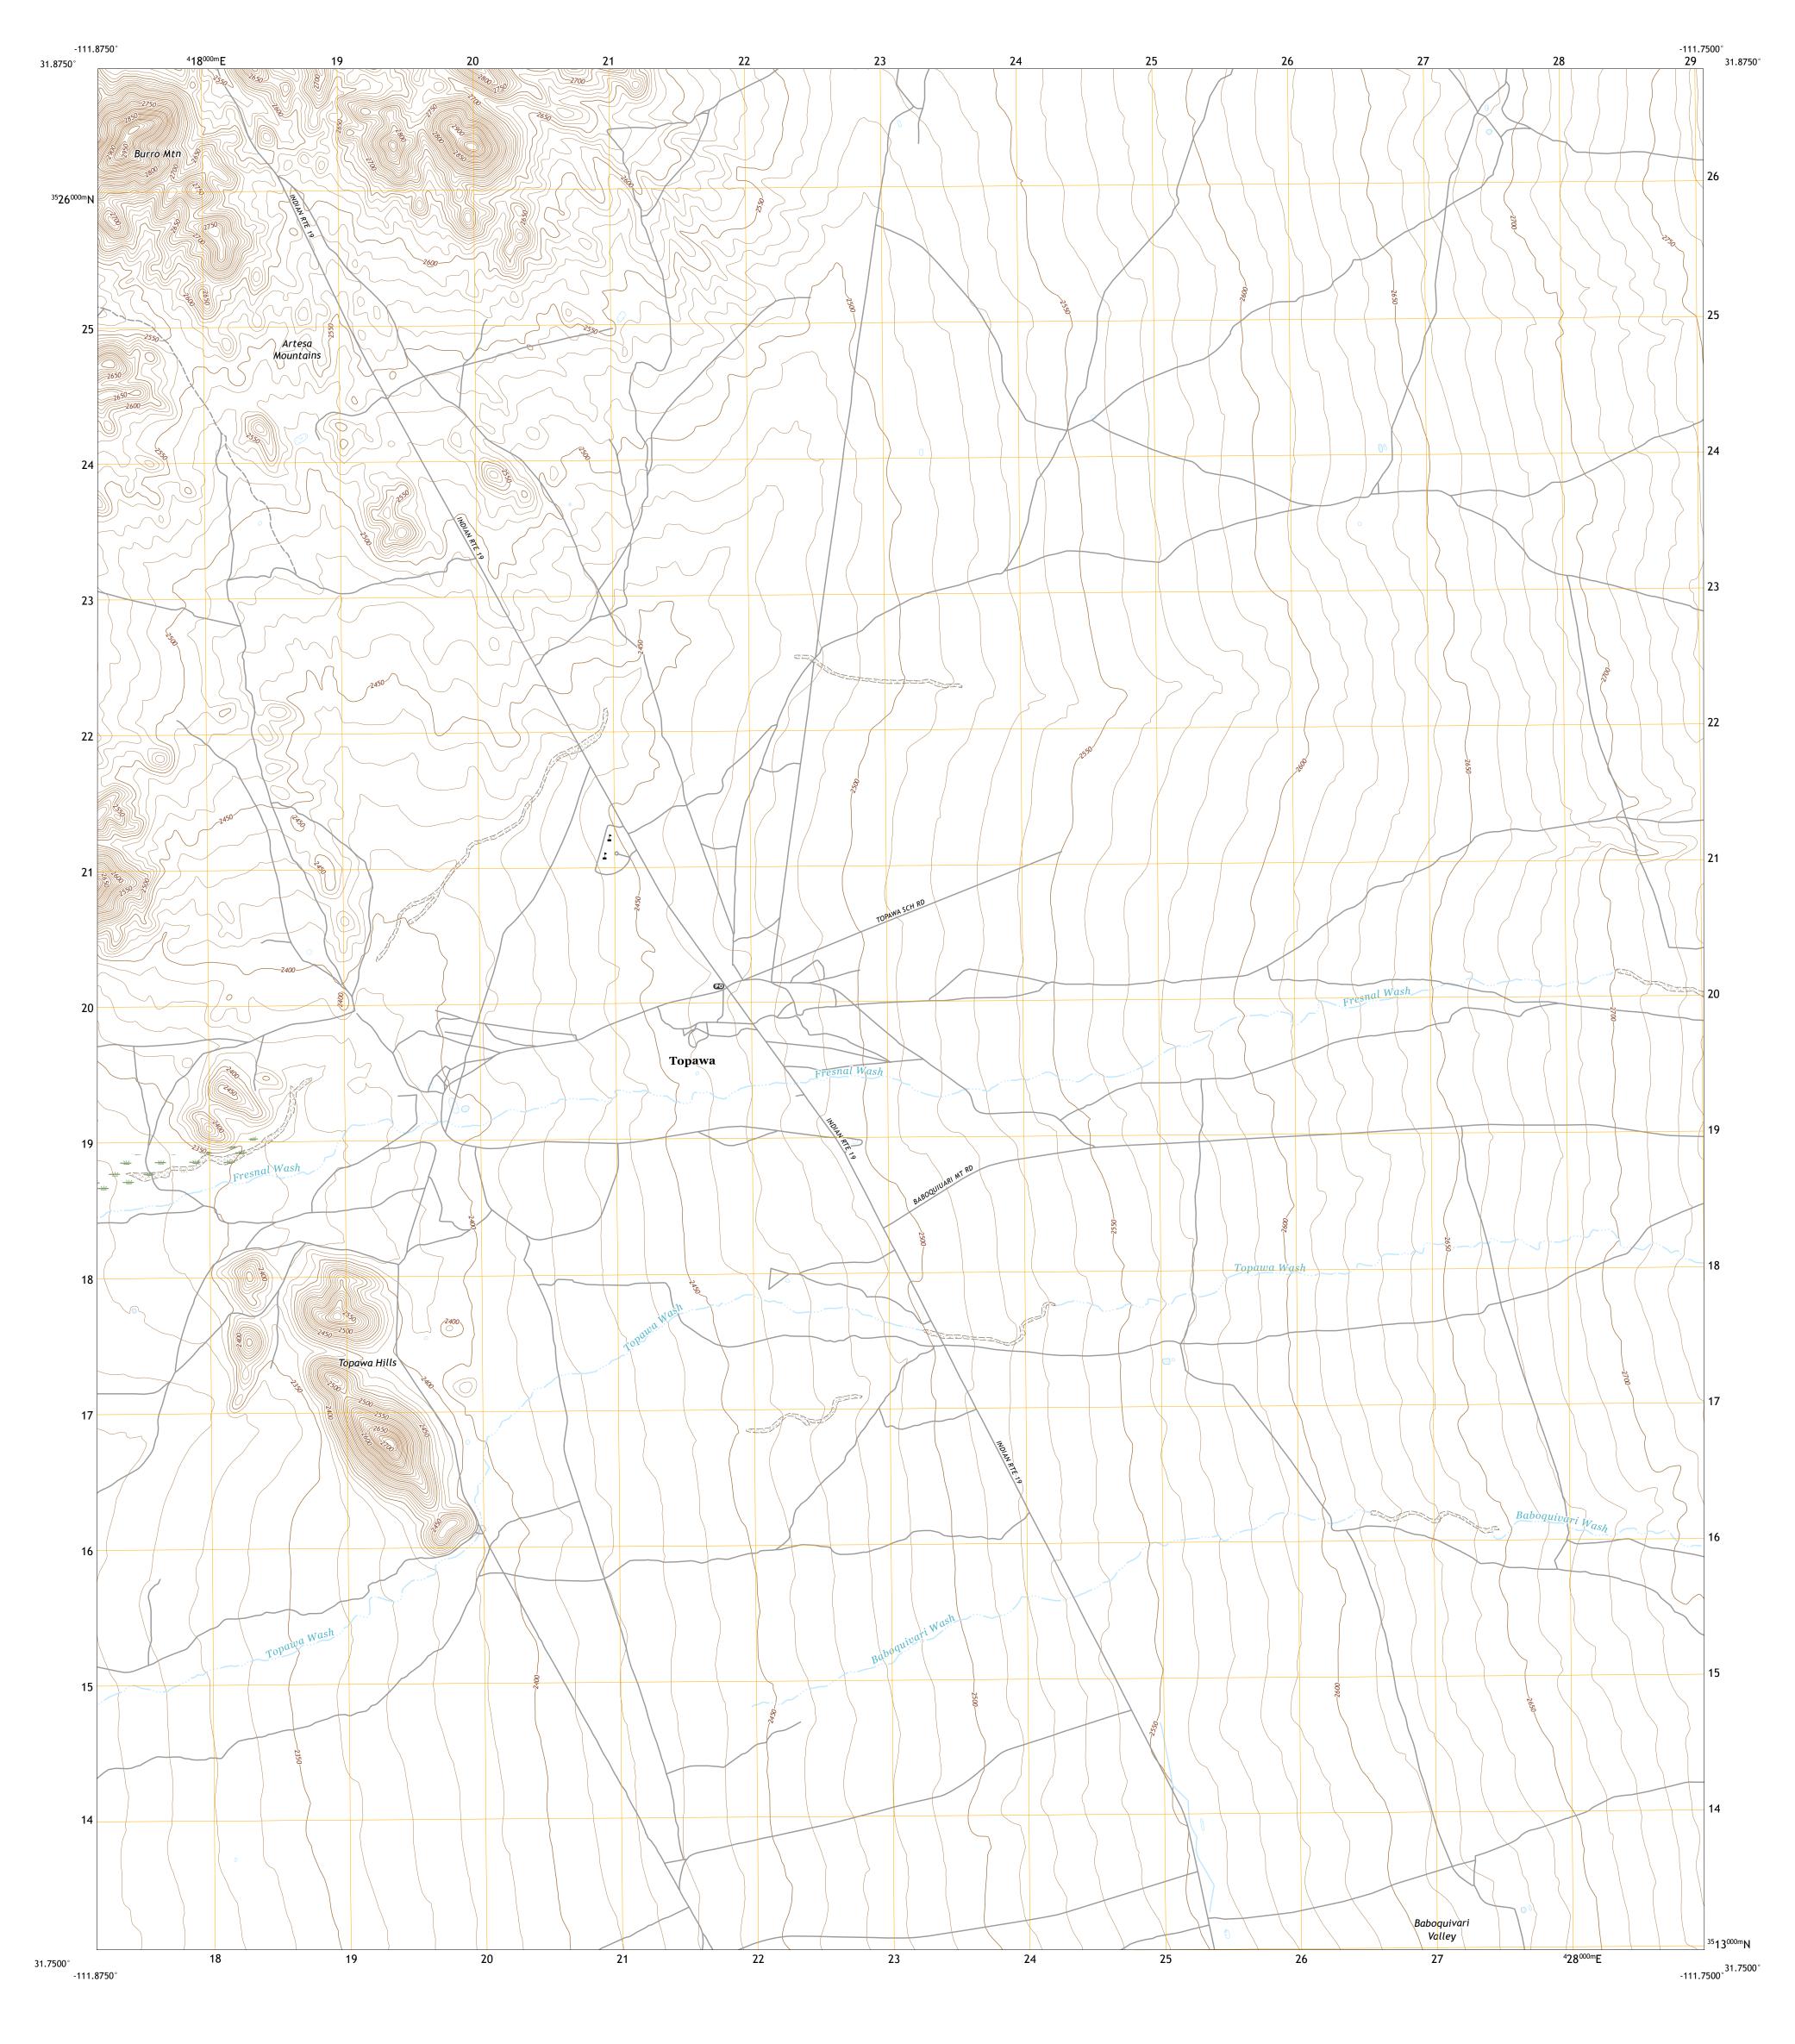

Produced by the United States Geological Survey

generalized for this map scale. Private lands within government reservations may not be shown. Obtain permission before

North American Datum of 1983 (NAD83) World Geodetic System of 1984 (WGS84). Projection and 1 000-meter grid:Universal Transverse Mercator, Zone 12R