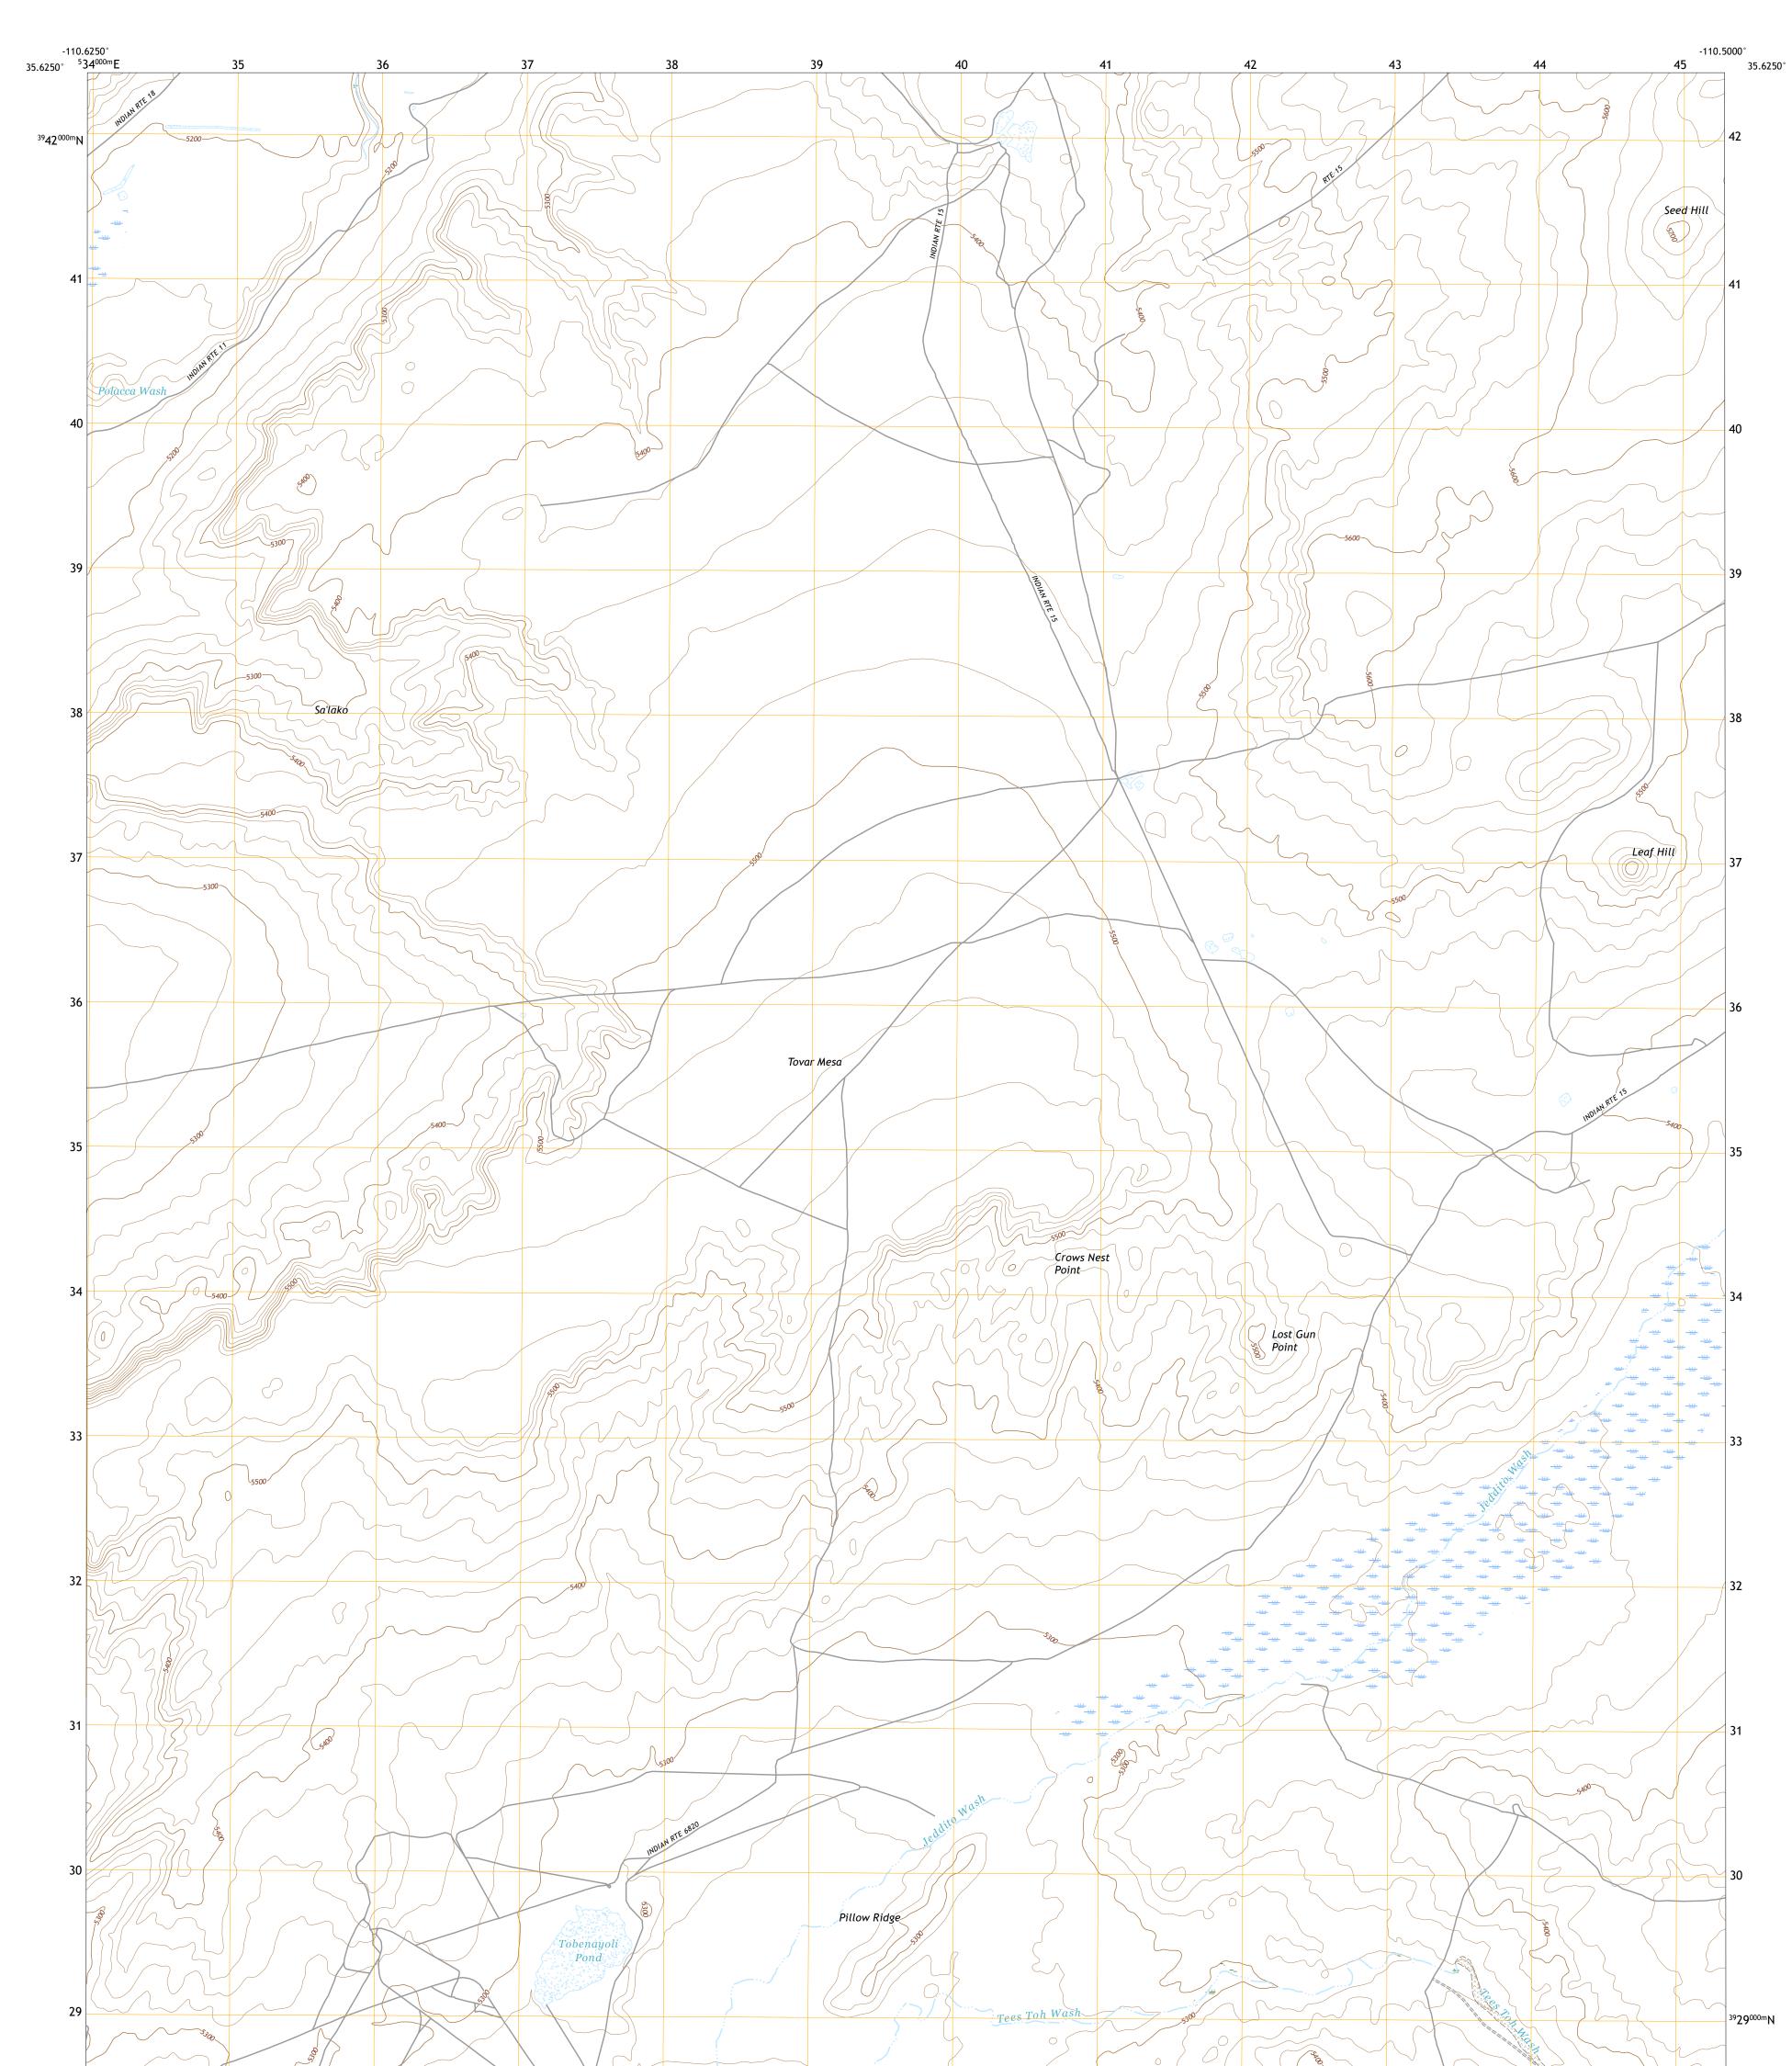

U.S. DEPARTMENT OF THE INTERIOR U.S. GEOLOGICAL SURVEY

TOVAR MESA EAST QUADRANGLE ARIZONA - NAVAJO COUNTY 7.5-MINUTE SERIES

Produced by the United States Geological Survey North American Datum of 1983 (NAD83) World Geodetic System of 1984 (WGS84). Projection and 1 000-meter grid:Universal Transverse Mercator, Zone 12S This map is not a legal document. Boundaries may be generalized for this map scale. Private lands within government reservations may not be shown. Obtain permission before entering private lands.

Imagery......NAIP, July 2019 - July 2019 Roads......GNIS, 1980 - 2011 Hydrography......GNIS, 1980 - 2011 Hydrography......National Hydrography Dataset, 2006 - 2021 Contours.....National Elevation Dataset, 1999 Boundaries.....Multiple sources; see metadata file 2019 - 2021 Public Land Survey System......BLM, 2017 Wetlands......BLM, 2005 - 2009