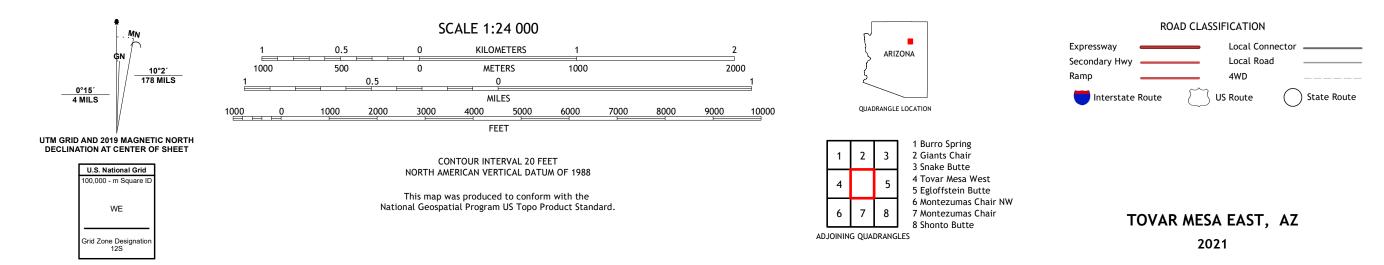

U.S. DEPARTMENT OF THE INTERIOR U.S. GEOLOGICAL SURVEY

TOVAR MESA EAST QUADRANGLE ARIZONA - NAVAJO COUNTY 7.5-MINUTE SERIES

Produced by the United States Geological Survey North American Datum of 1983 (NAD83) World Geodetic System of 1984 (WGS84). Projection and 1 000-meter grid:Universal Transverse Mercator, Zone 12S This map is not a legal document. Boundaries may be generalized for this map scale. Private lands within government reservations may not be shown. Obtain permission before entering private lands.