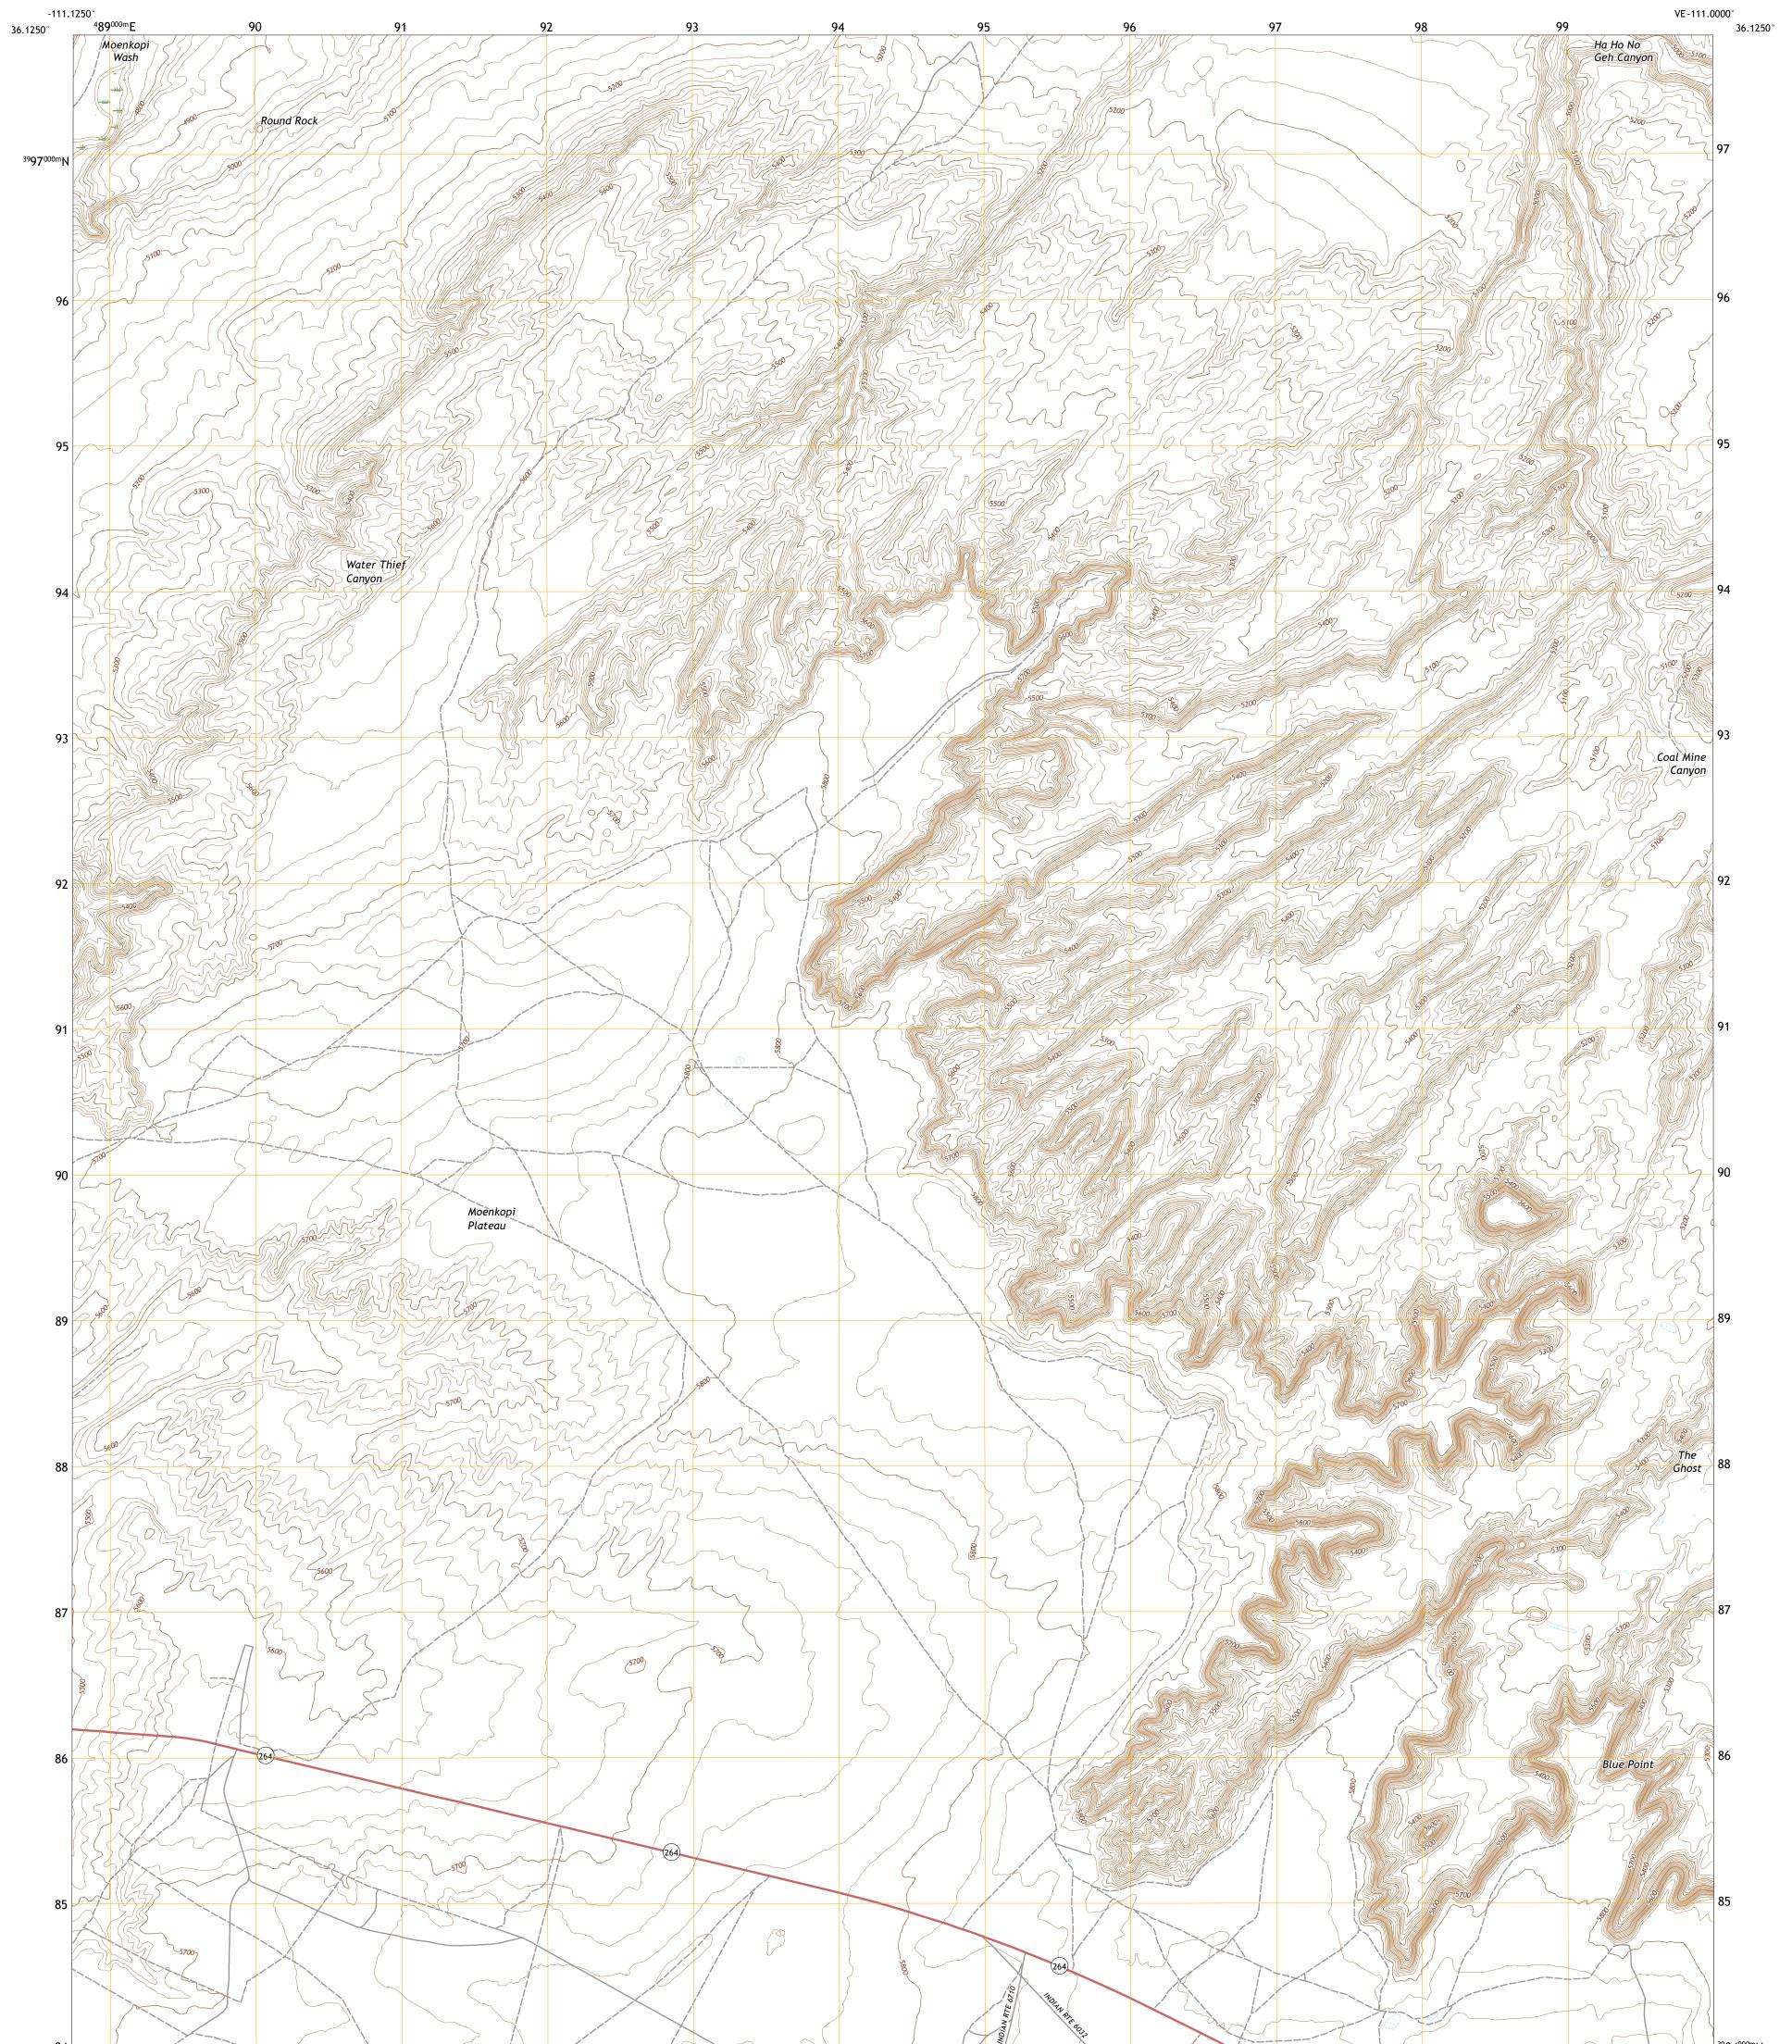

## U.S. DEPARTMENT OF THE INTERIOR U.S. GEOLOGICAL SURVEY

Produced by the United States Geological Survey North American Datum of 1983 (NAD83) World Geodetic System of 1984 (WGS84). Projection and 1 000-meter grid:Universal Transverse Mercator, Zone 12S This map is not a legal document. Boundaries may be generalized for this map scale. Private lands within government reservations may not be shown. Obtain permission before entering private lands.

Imagery......NAIP, May 2015 - August 2015 Roads......ONAIP, May 2015 - August 2015 Roads......ONIS, 1980 - 1984 Hydrography......GNIS, 1980 - 1984 Hydrography......National Hydrography Dataset, 2005 Contours.....National Elevation Dataset, 1999 Boundaries......Multiple sources; see metadata file 2016 - 2017 Public Land Survey System......BLM, 2017 Wetlands......BLM, 2005 - 2009