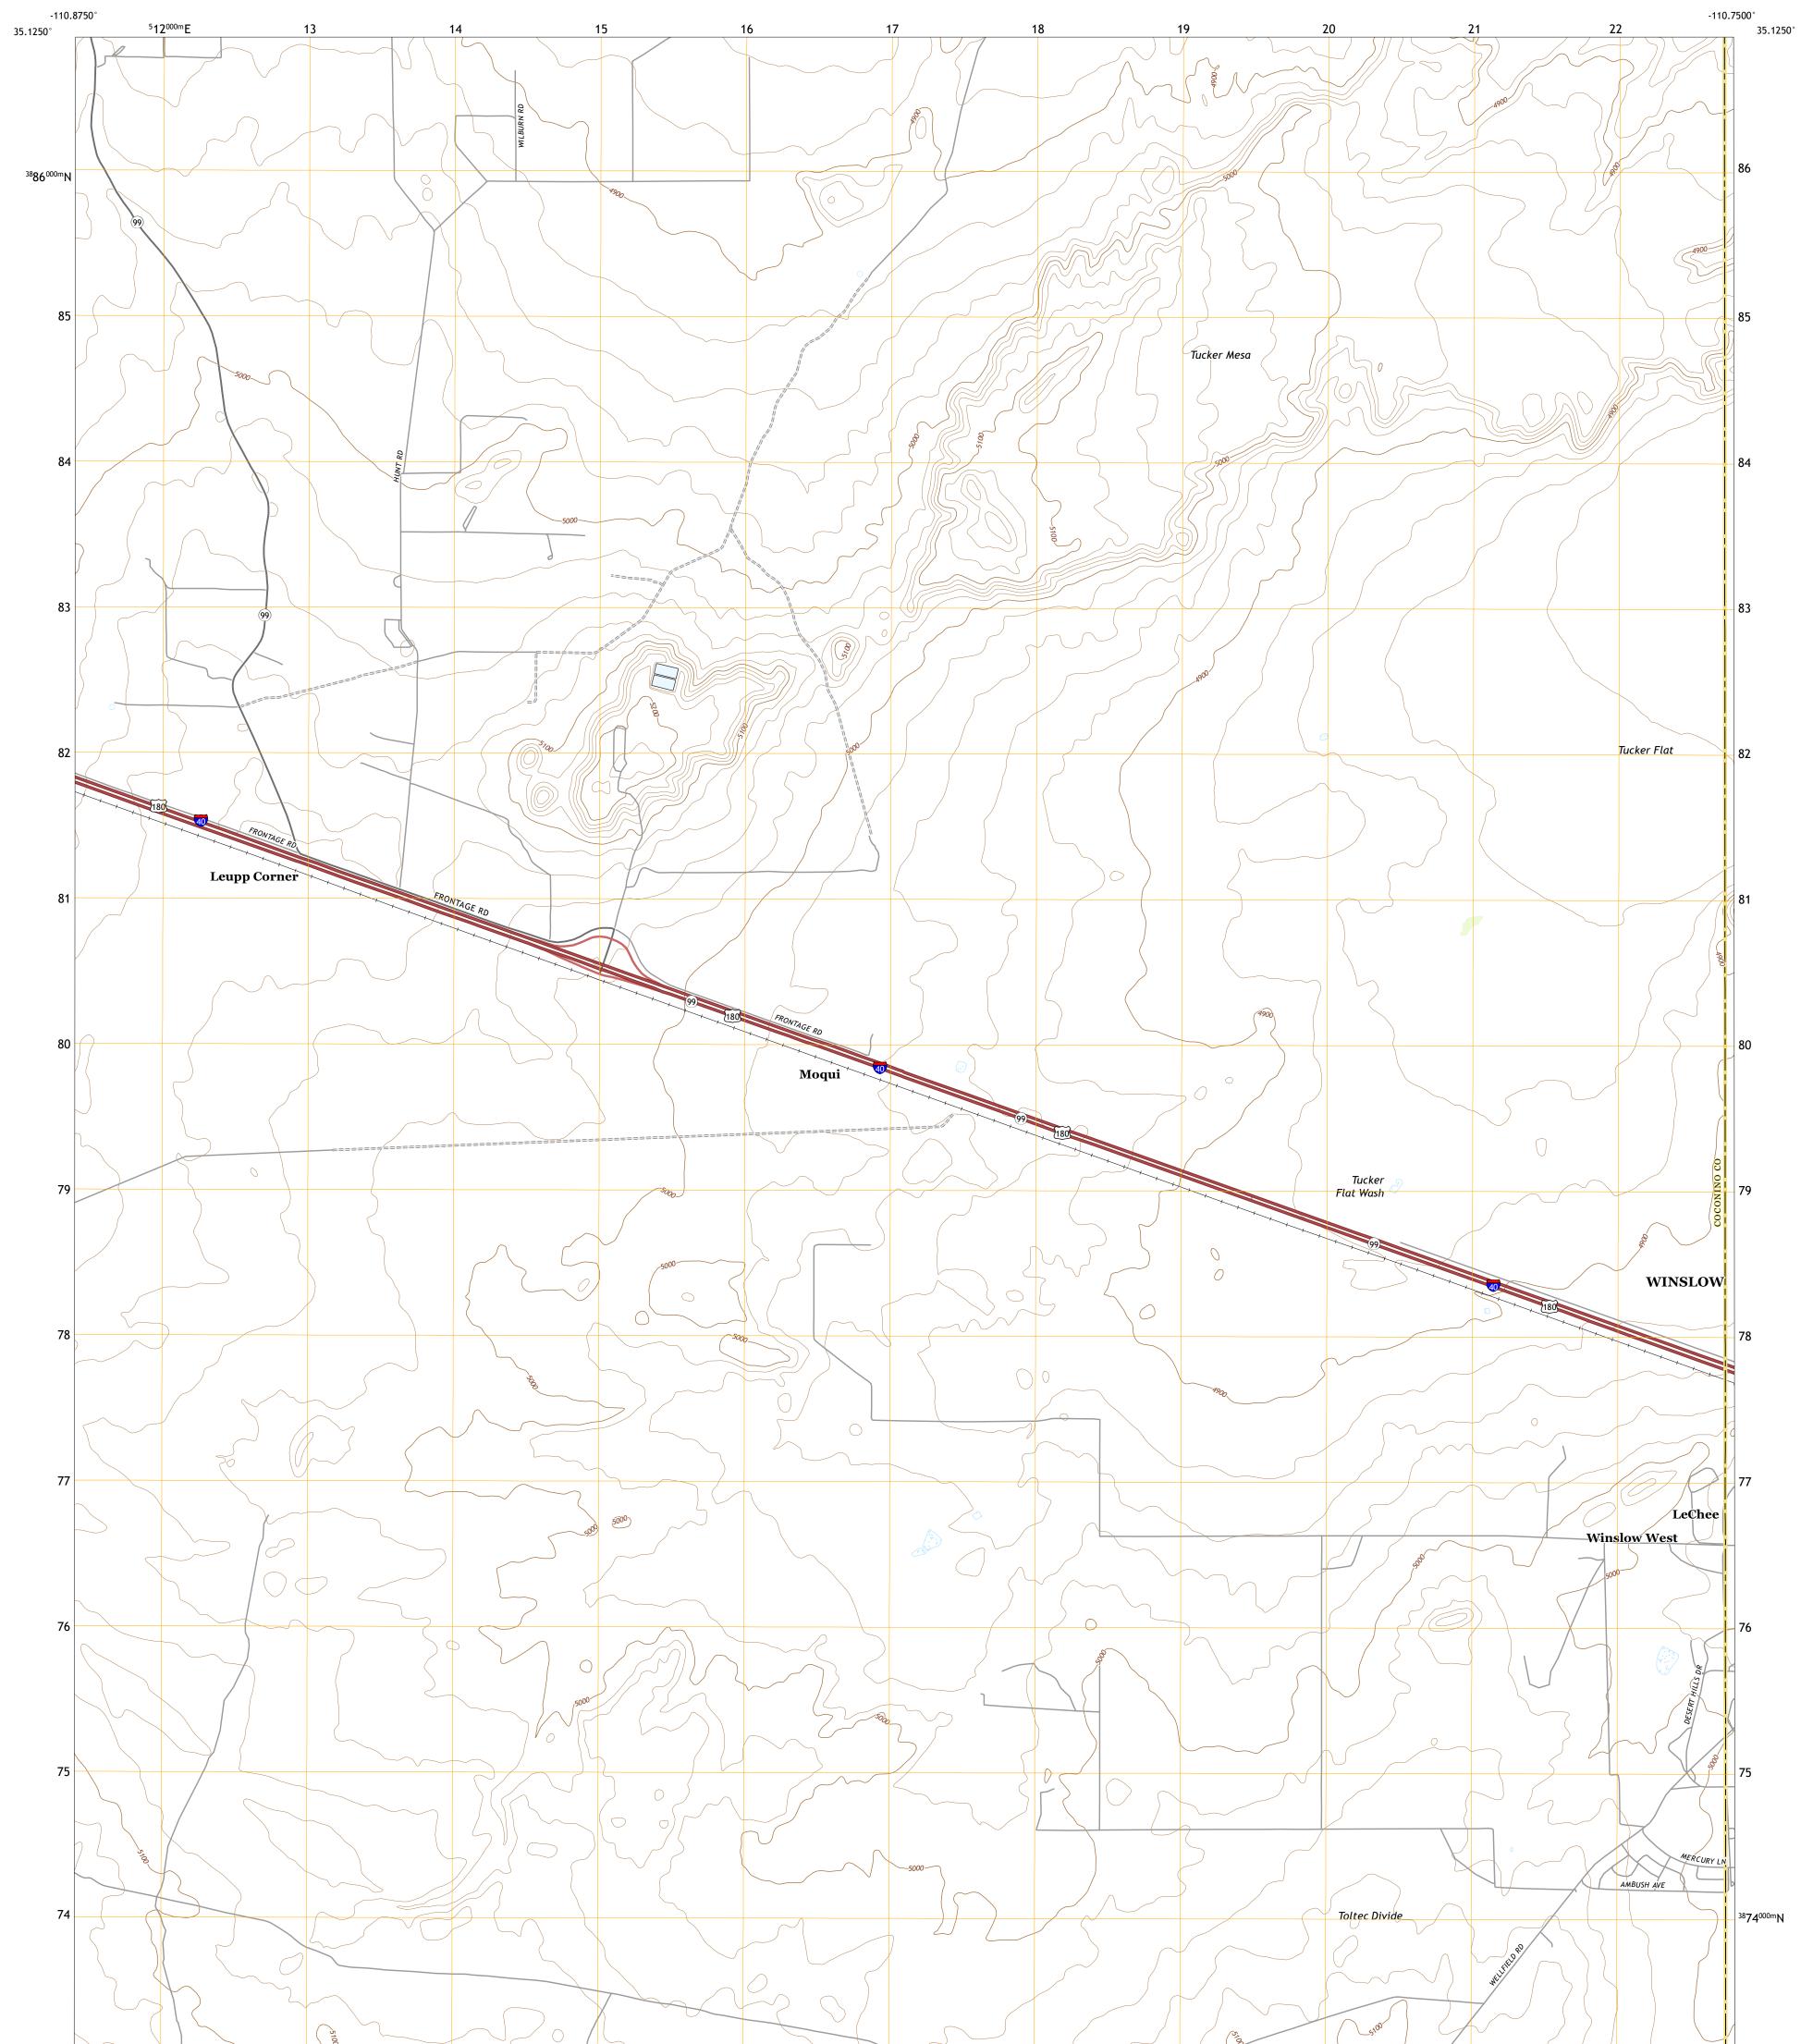

## U.S. DEPARTMENT OF THE INTERIOR U.S. GEOLOGICAL SURVEY

TUCKER MESA QUADRANGLE ARIZONA 7.5-MINUTE SERIES

Produced by the United States Geological Survey North American Datum of 1983 (NAD83) World Geodetic System of 1984 (WGS84). Projection and 1 000-meter grid:Universal Transverse Mercator, Zone 12S This map is not a legal document. Boundaries may be generalized for this map scale. Private lands within government reservations may not be shown. Obtain permission before entering private lands.

Imagery......NAIP, July 2019 - July 2019 Roads......GNIS, 1980 - 2021 Hydrography......GNIS, 1980 - 2021 Hydrography......National Hydrography Dataset, 2005 - 2019 Contours.....National Elevation Dataset, 1999 Boundaries......Multiple sources; see metadata file 2019 - 2021 Public Land Survey System......BLM, 2017 Wetlands......BLM, 2017