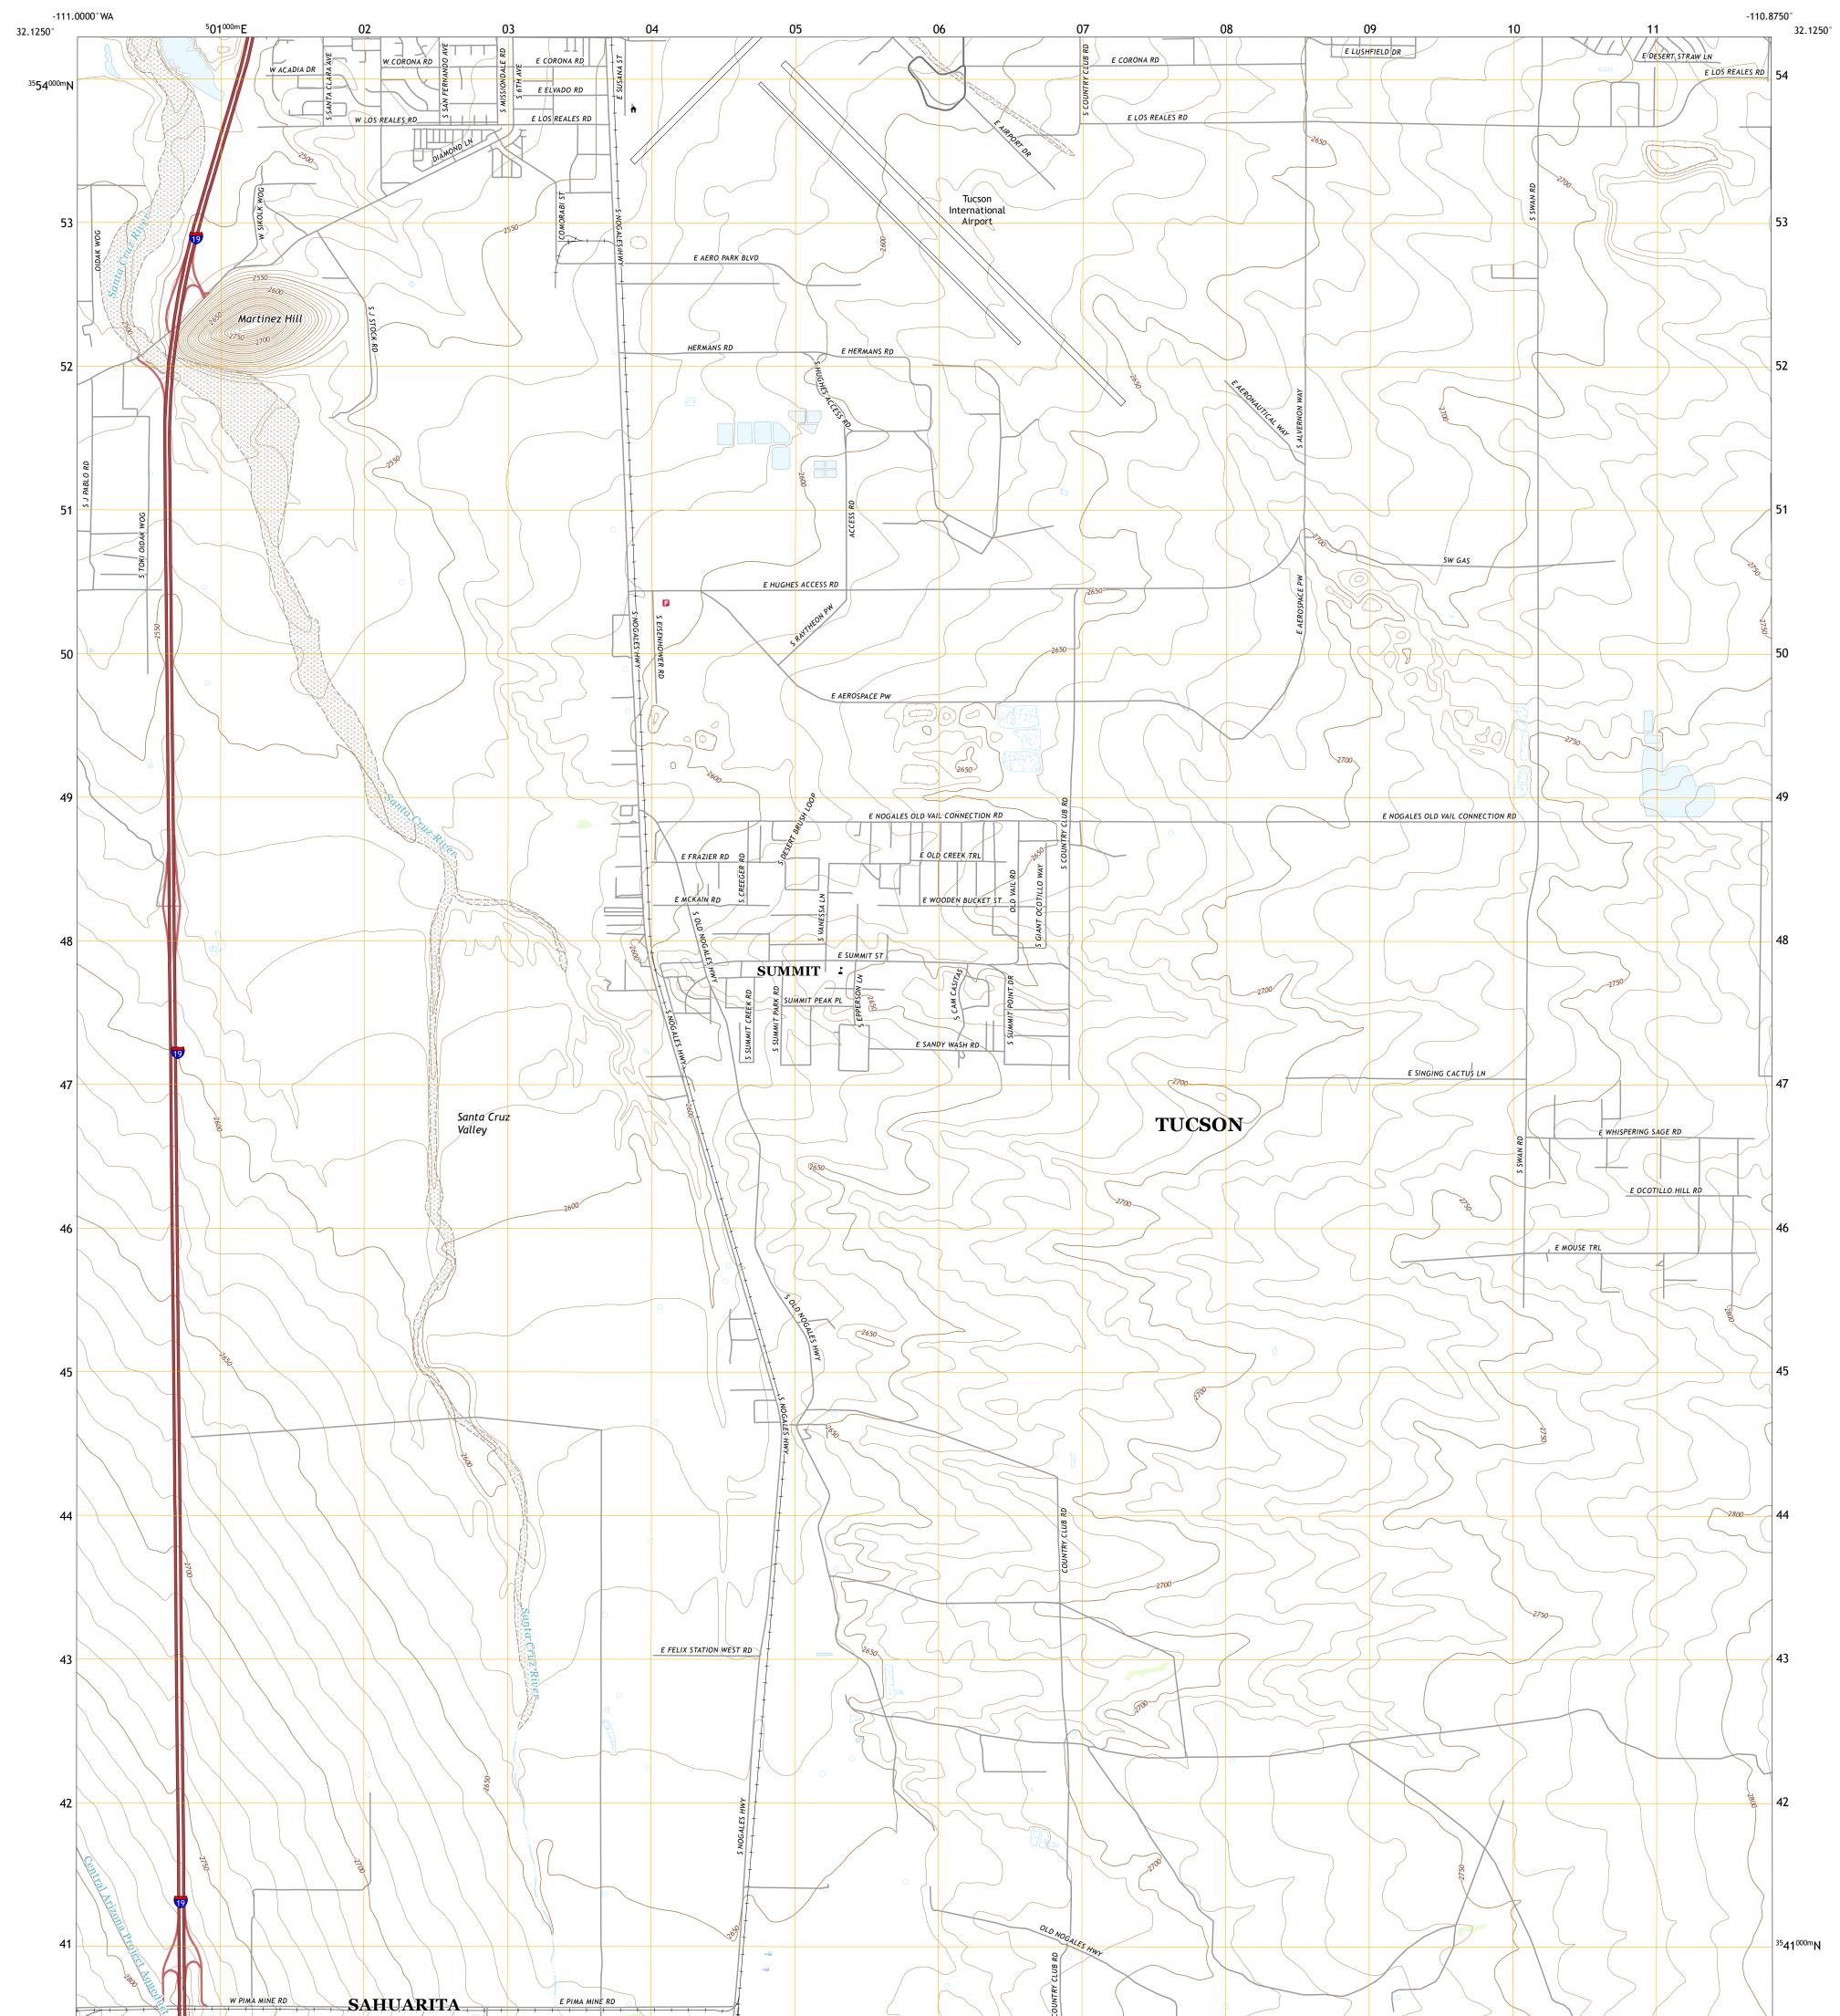

## U.S. DEPARTMENT OF THE INTERIOR U.S. GEOLOGICAL SURVEY

Produced by the United States Geological Survey North American Datum of 1983 (NAD83) World Geodetic System of 1984 (WGS84). Projection and 1 000-meter grid:Universal Transverse Mercator, Zone 12S\12R This map is not a legal document. Boundaries may be generalized for this map scale. Private lands within government reservations may not be shown. Obtain permission before entering private lands.

Imagery......NAIP, May 2015 - October 2015Roads.....U.S.Census Bureau, 2018Names......GNIS, 1980 - 2017Hydrography....National Hydrography Dataset, 2004 - 2016Contours.....National Elevation Dataset, 2003 - 2017Boundaries.....Multiple sources; see metadata file 2016 - 2017Public Land Survey System......BLM, 2017Wetlands.....FWS National Wetlands Inventory 1983