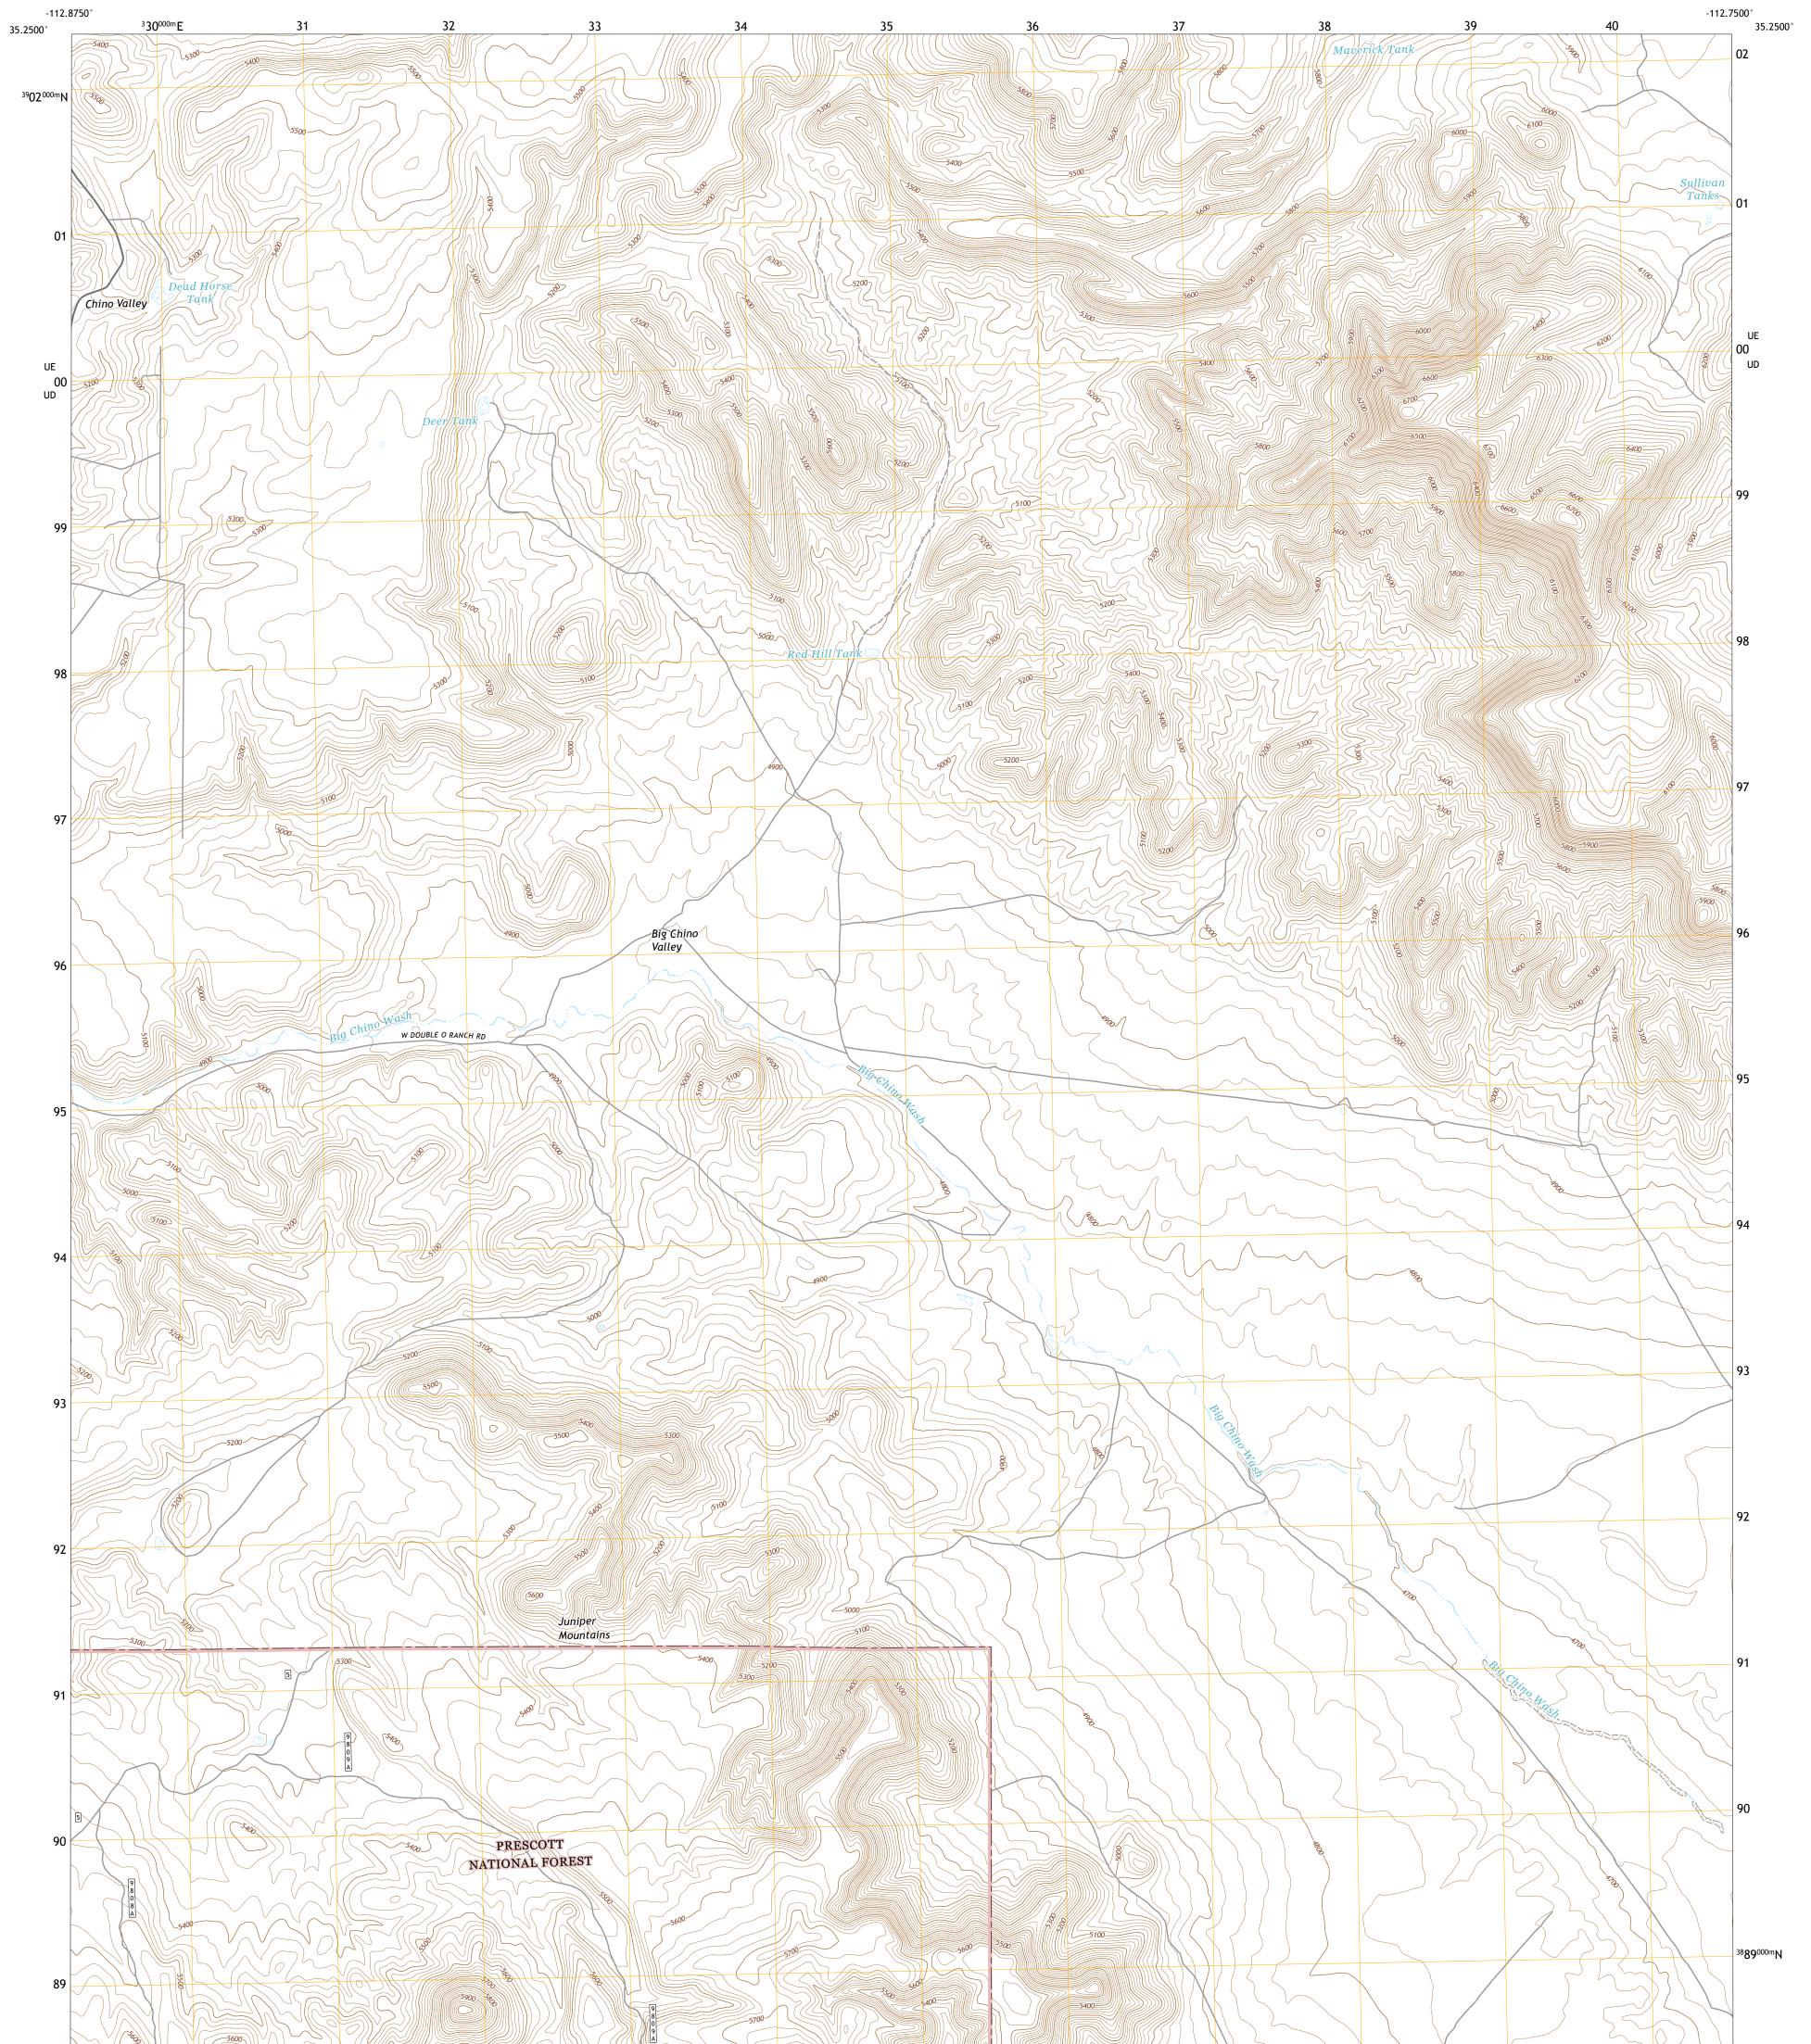

## U.S. DEPARTMENT OF THE INTERIOR U.S. GEOLOGICAL SURVEY

UTS STATE

TURKEY CANYON NE QUADRANGLE ARIZONA - YAVAPAI COUNTY 7.5-MINUTE SERIES

**Produced by the United States Geological Survey** North American Datum of 1983 (NAD83) World Geodetic System of 1984 (WGS84). Projection and 1 000-meter grid:Universal Transverse Mercator, Zone 12S This map is not a legal document. Boundaries may be generalized for this map scale. Private lands within government reservations may not be shown. Obtain permission before entering private lands.