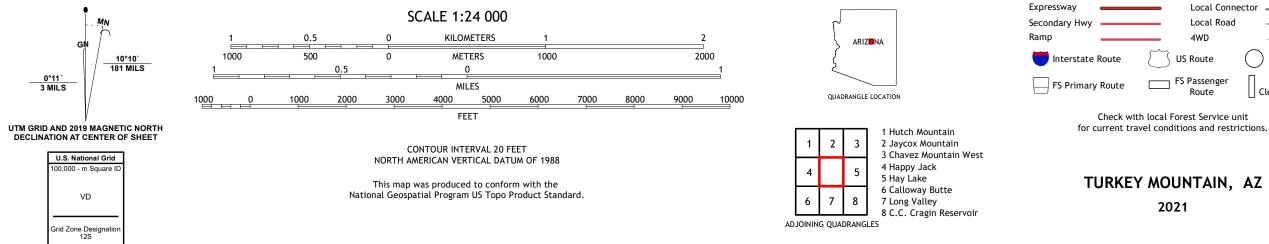

## U.S. DEPARTMENT OF THE INTERIOR U.S. GEOLOGICAL SURVEY

USSEST SEPARCE USSEST

TURKEY MOUNTAIN QUADRANGLE ARIZONA - COCONINO COUNTY 7.5-MINUTE SERIES

Produced by the United States Geological Survey North American Datum of 1983 (NAD83) World Geodetic System of 1984 (WGS84). Projection and 1 000-meter grid:Universal Transverse Mercator, Zone 12S This map is not a legal document. Boundaries may be generalized for this map scale. Private lands within government reservations may not be shown. Obtain permission before entering private lands.