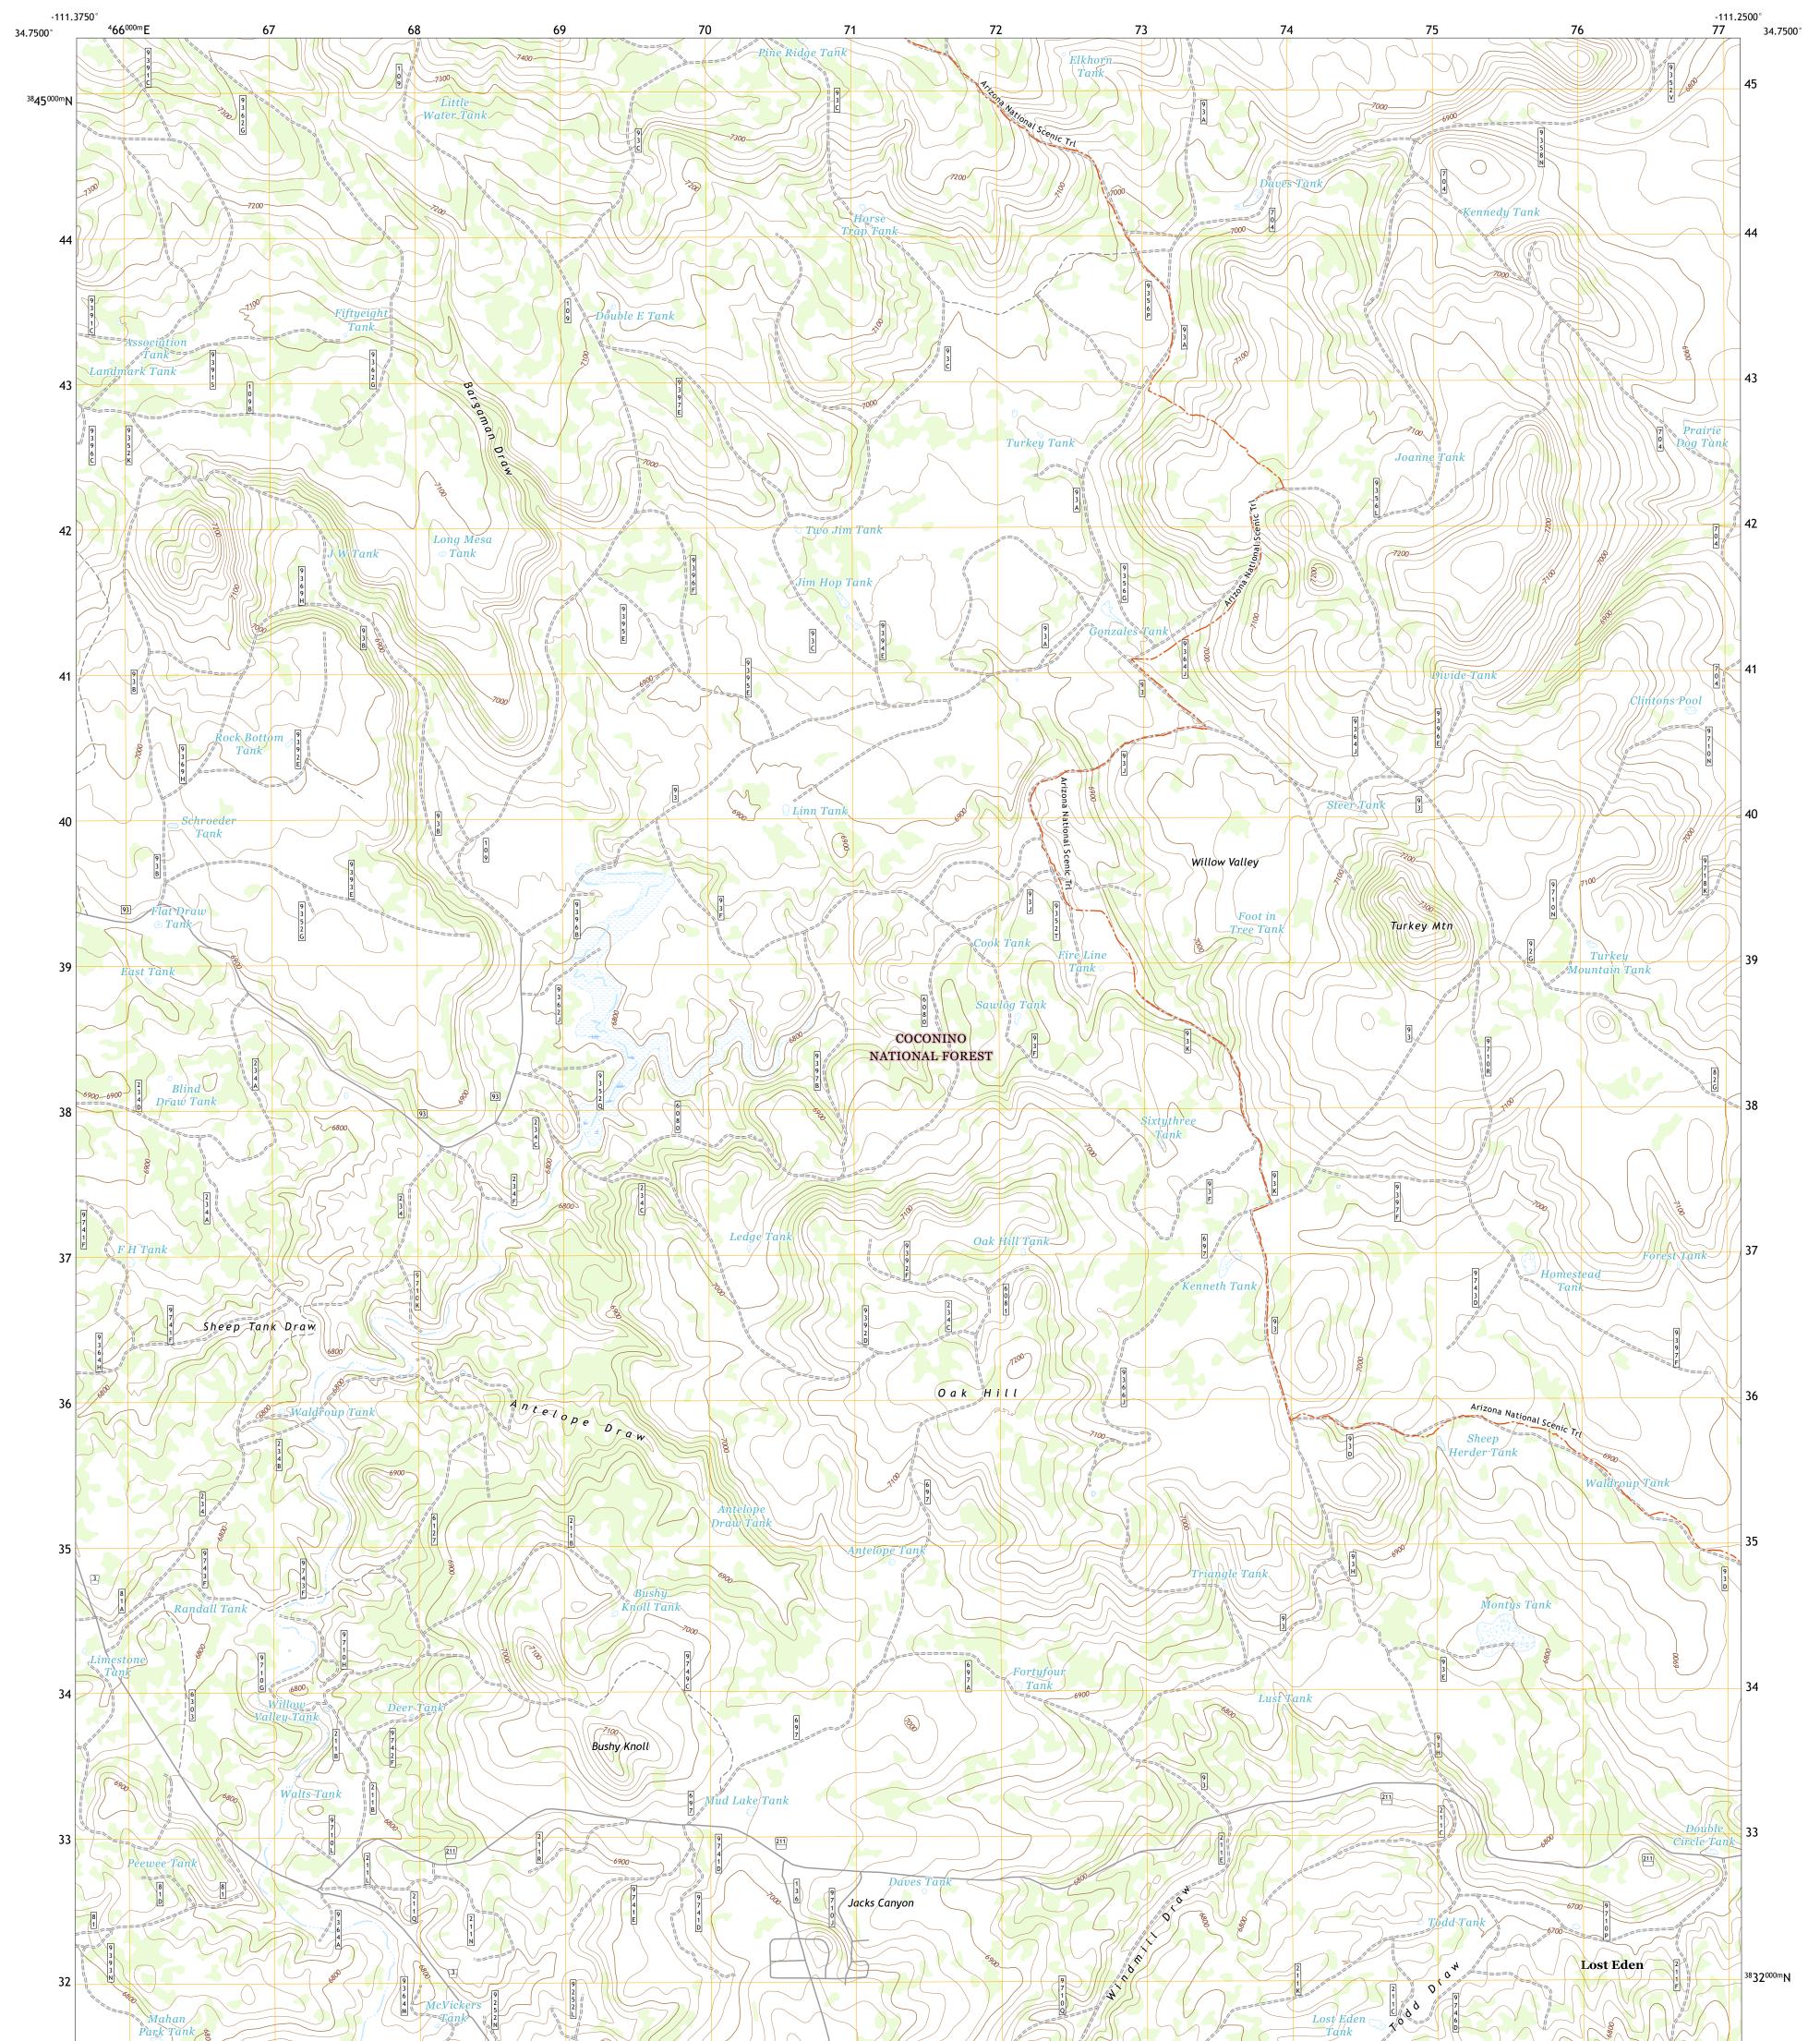

## U.S. DEPARTMENT OF THE INTERIOR U.S. GEOLOGICAL SURVEY

USSEST SEPARCE USSEST

TURKEY MOUNTAIN QUADRANGLE ARIZONA - COCONINO COUNTY 7.5-MINUTE SERIES

Produced by the United States Geological Survey North American Datum of 1983 (NAD83) World Geodetic System of 1984 (WGS84). Projection and 1 000-meter grid:Universal Transverse Mercator, Zone 12S This map is not a legal document. Boundaries may be generalized for this map scale. Private lands within government reservations may not be shown. Obtain permission before entering private lands.