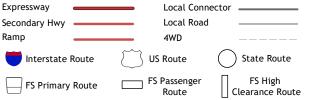

Imagery.....NAIP, July 2019 - July 2019 Roads.....U.S. Census Bureau, 2016 Roads within US Forest Service Lands......FSTopo Data 

ROAD CLASSIFICATION

2021