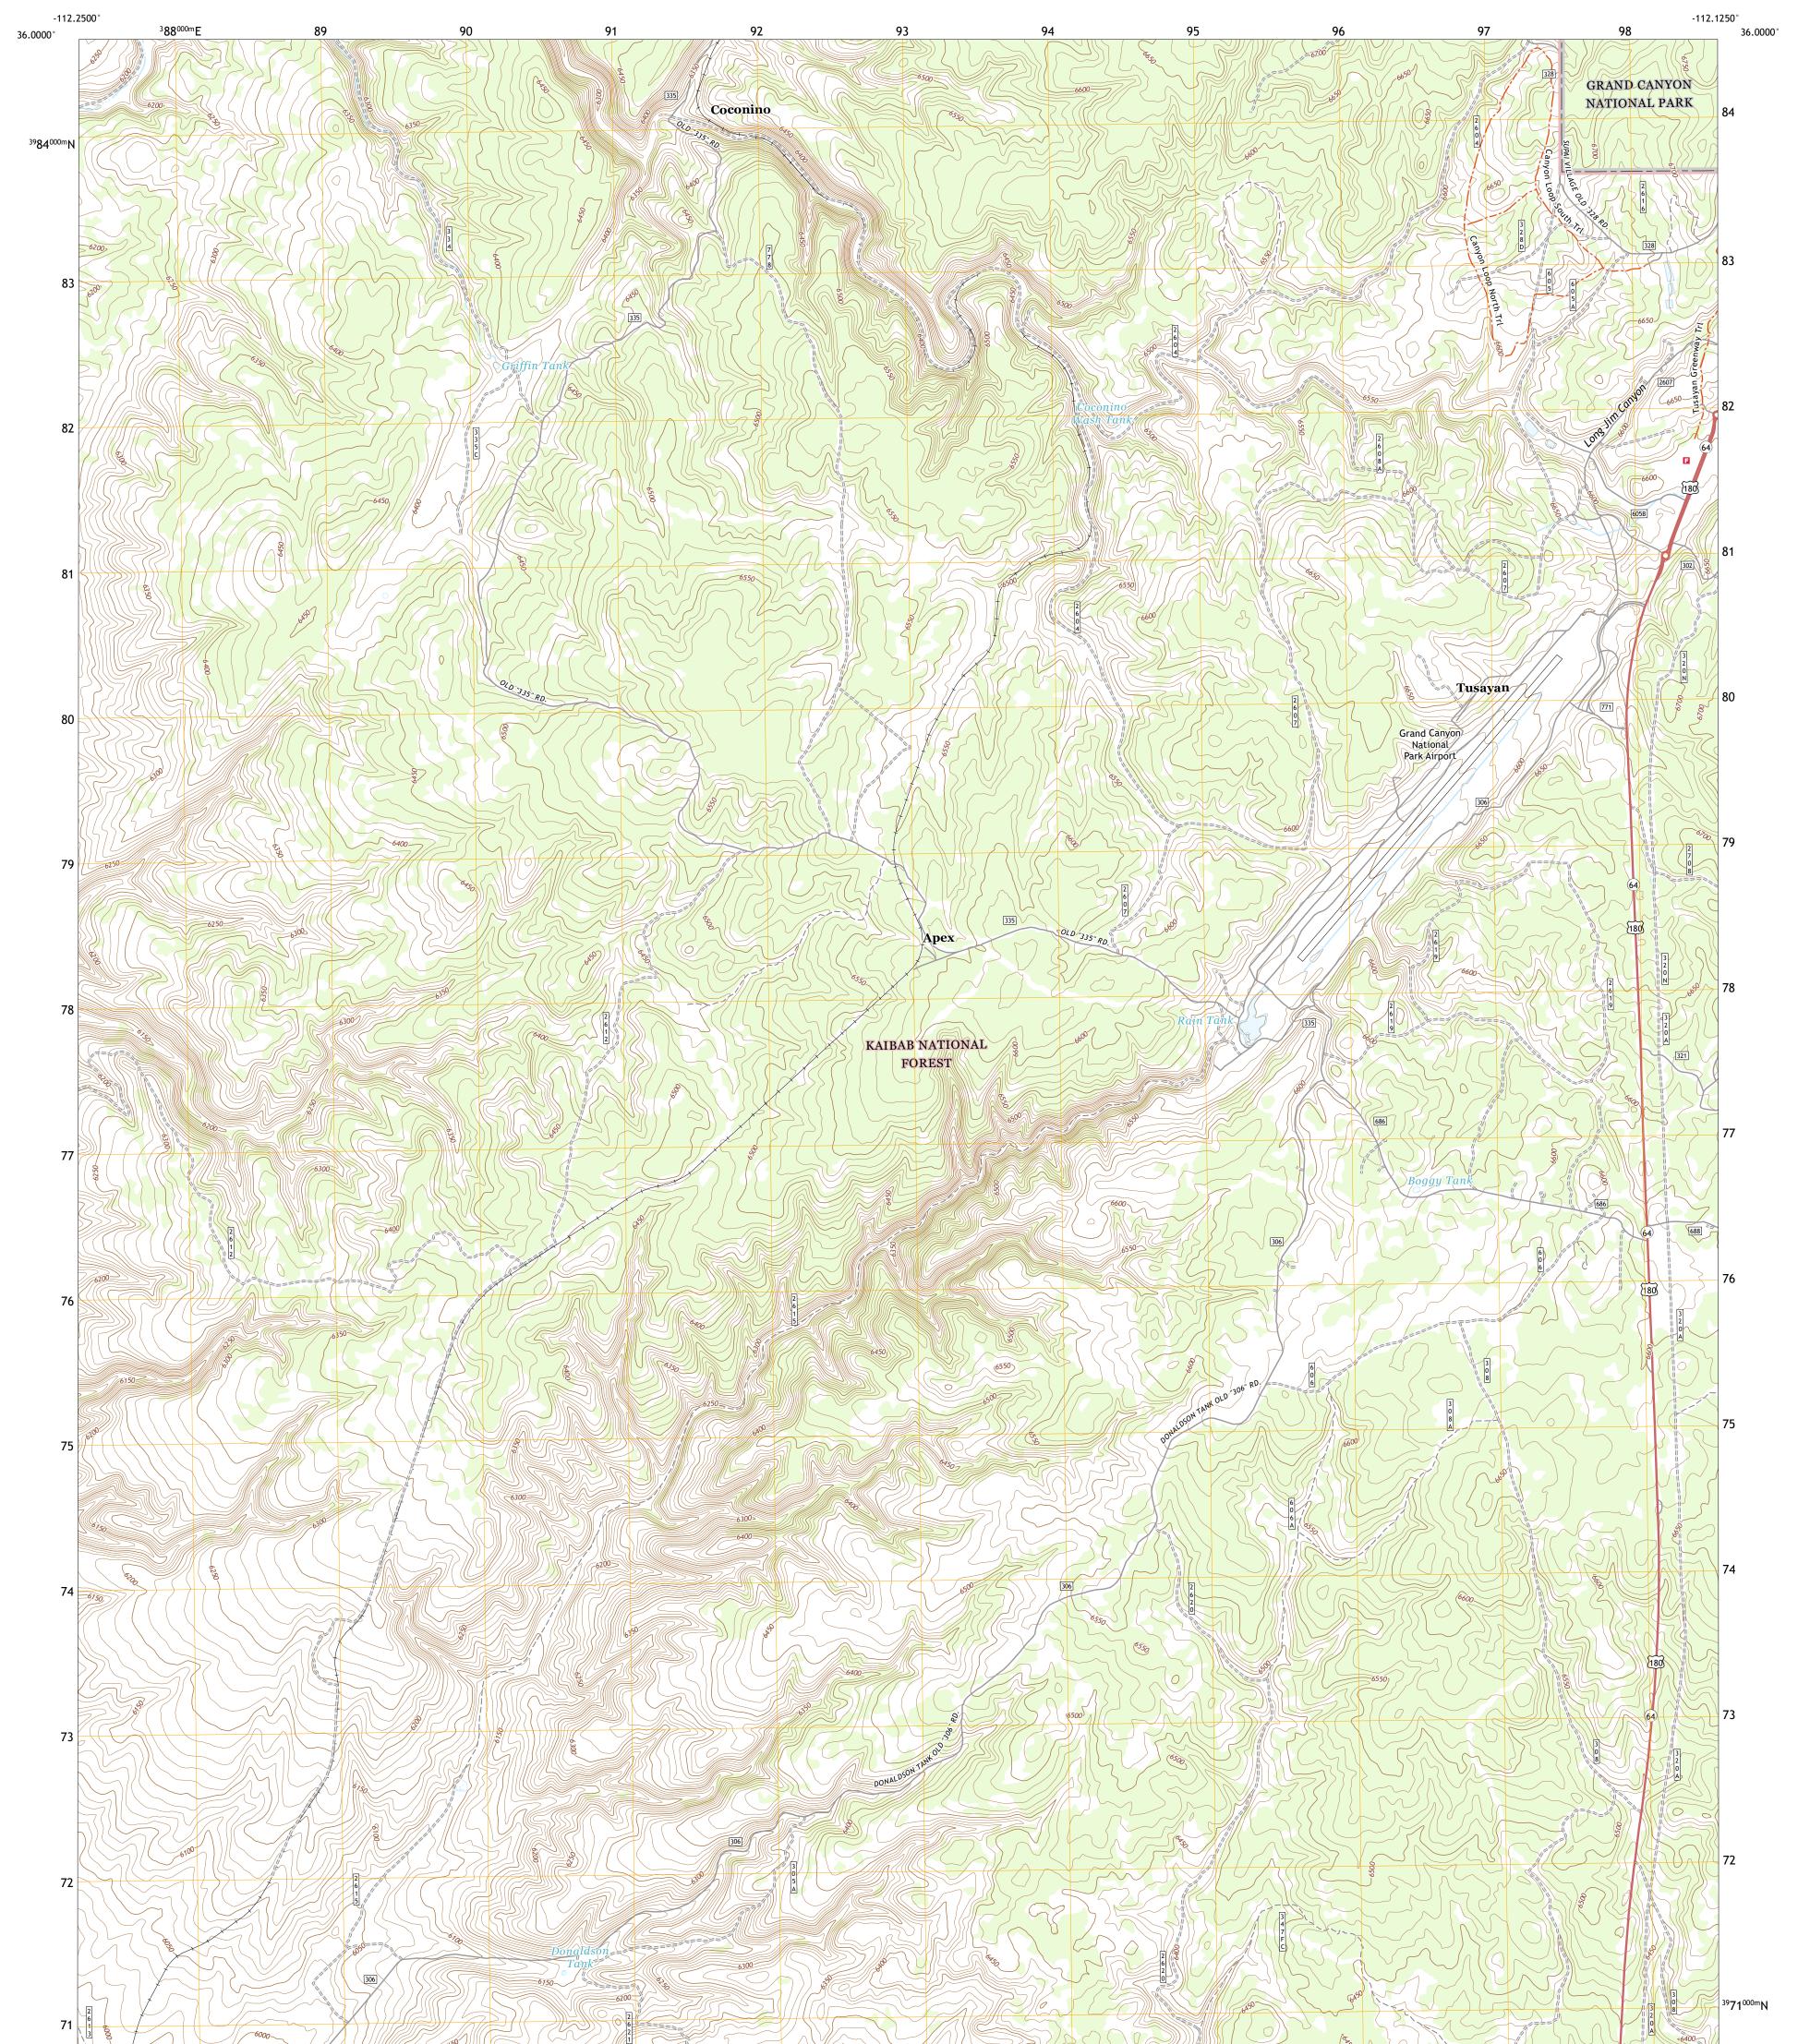

## U.S. DEPARTMENT OF THE INTERIOR U.S. GEOLOGICAL SURVEY

POTEST SERVER

TUSAYAN WEST QUADRANGLE ARIZONA - COCONINO COUNTY 7.5-MINUTE SERIES

Produced by the United States Geological Survey North American Datum of 1983 (NAD83) World Geodetic System of 1984 (WGS84). Projection and 1 000-meter grid:Universal Transverse Mercator, Zone 125 This map is not a legal document. Boundaries may be generalized for this map scale. Private lands within government reservations may not be shown. Obtain permission before entering private lands.

Check with local Forest Service unit for current travel conditions and restrictions.

TUSAYAN WEST, AZ

2021