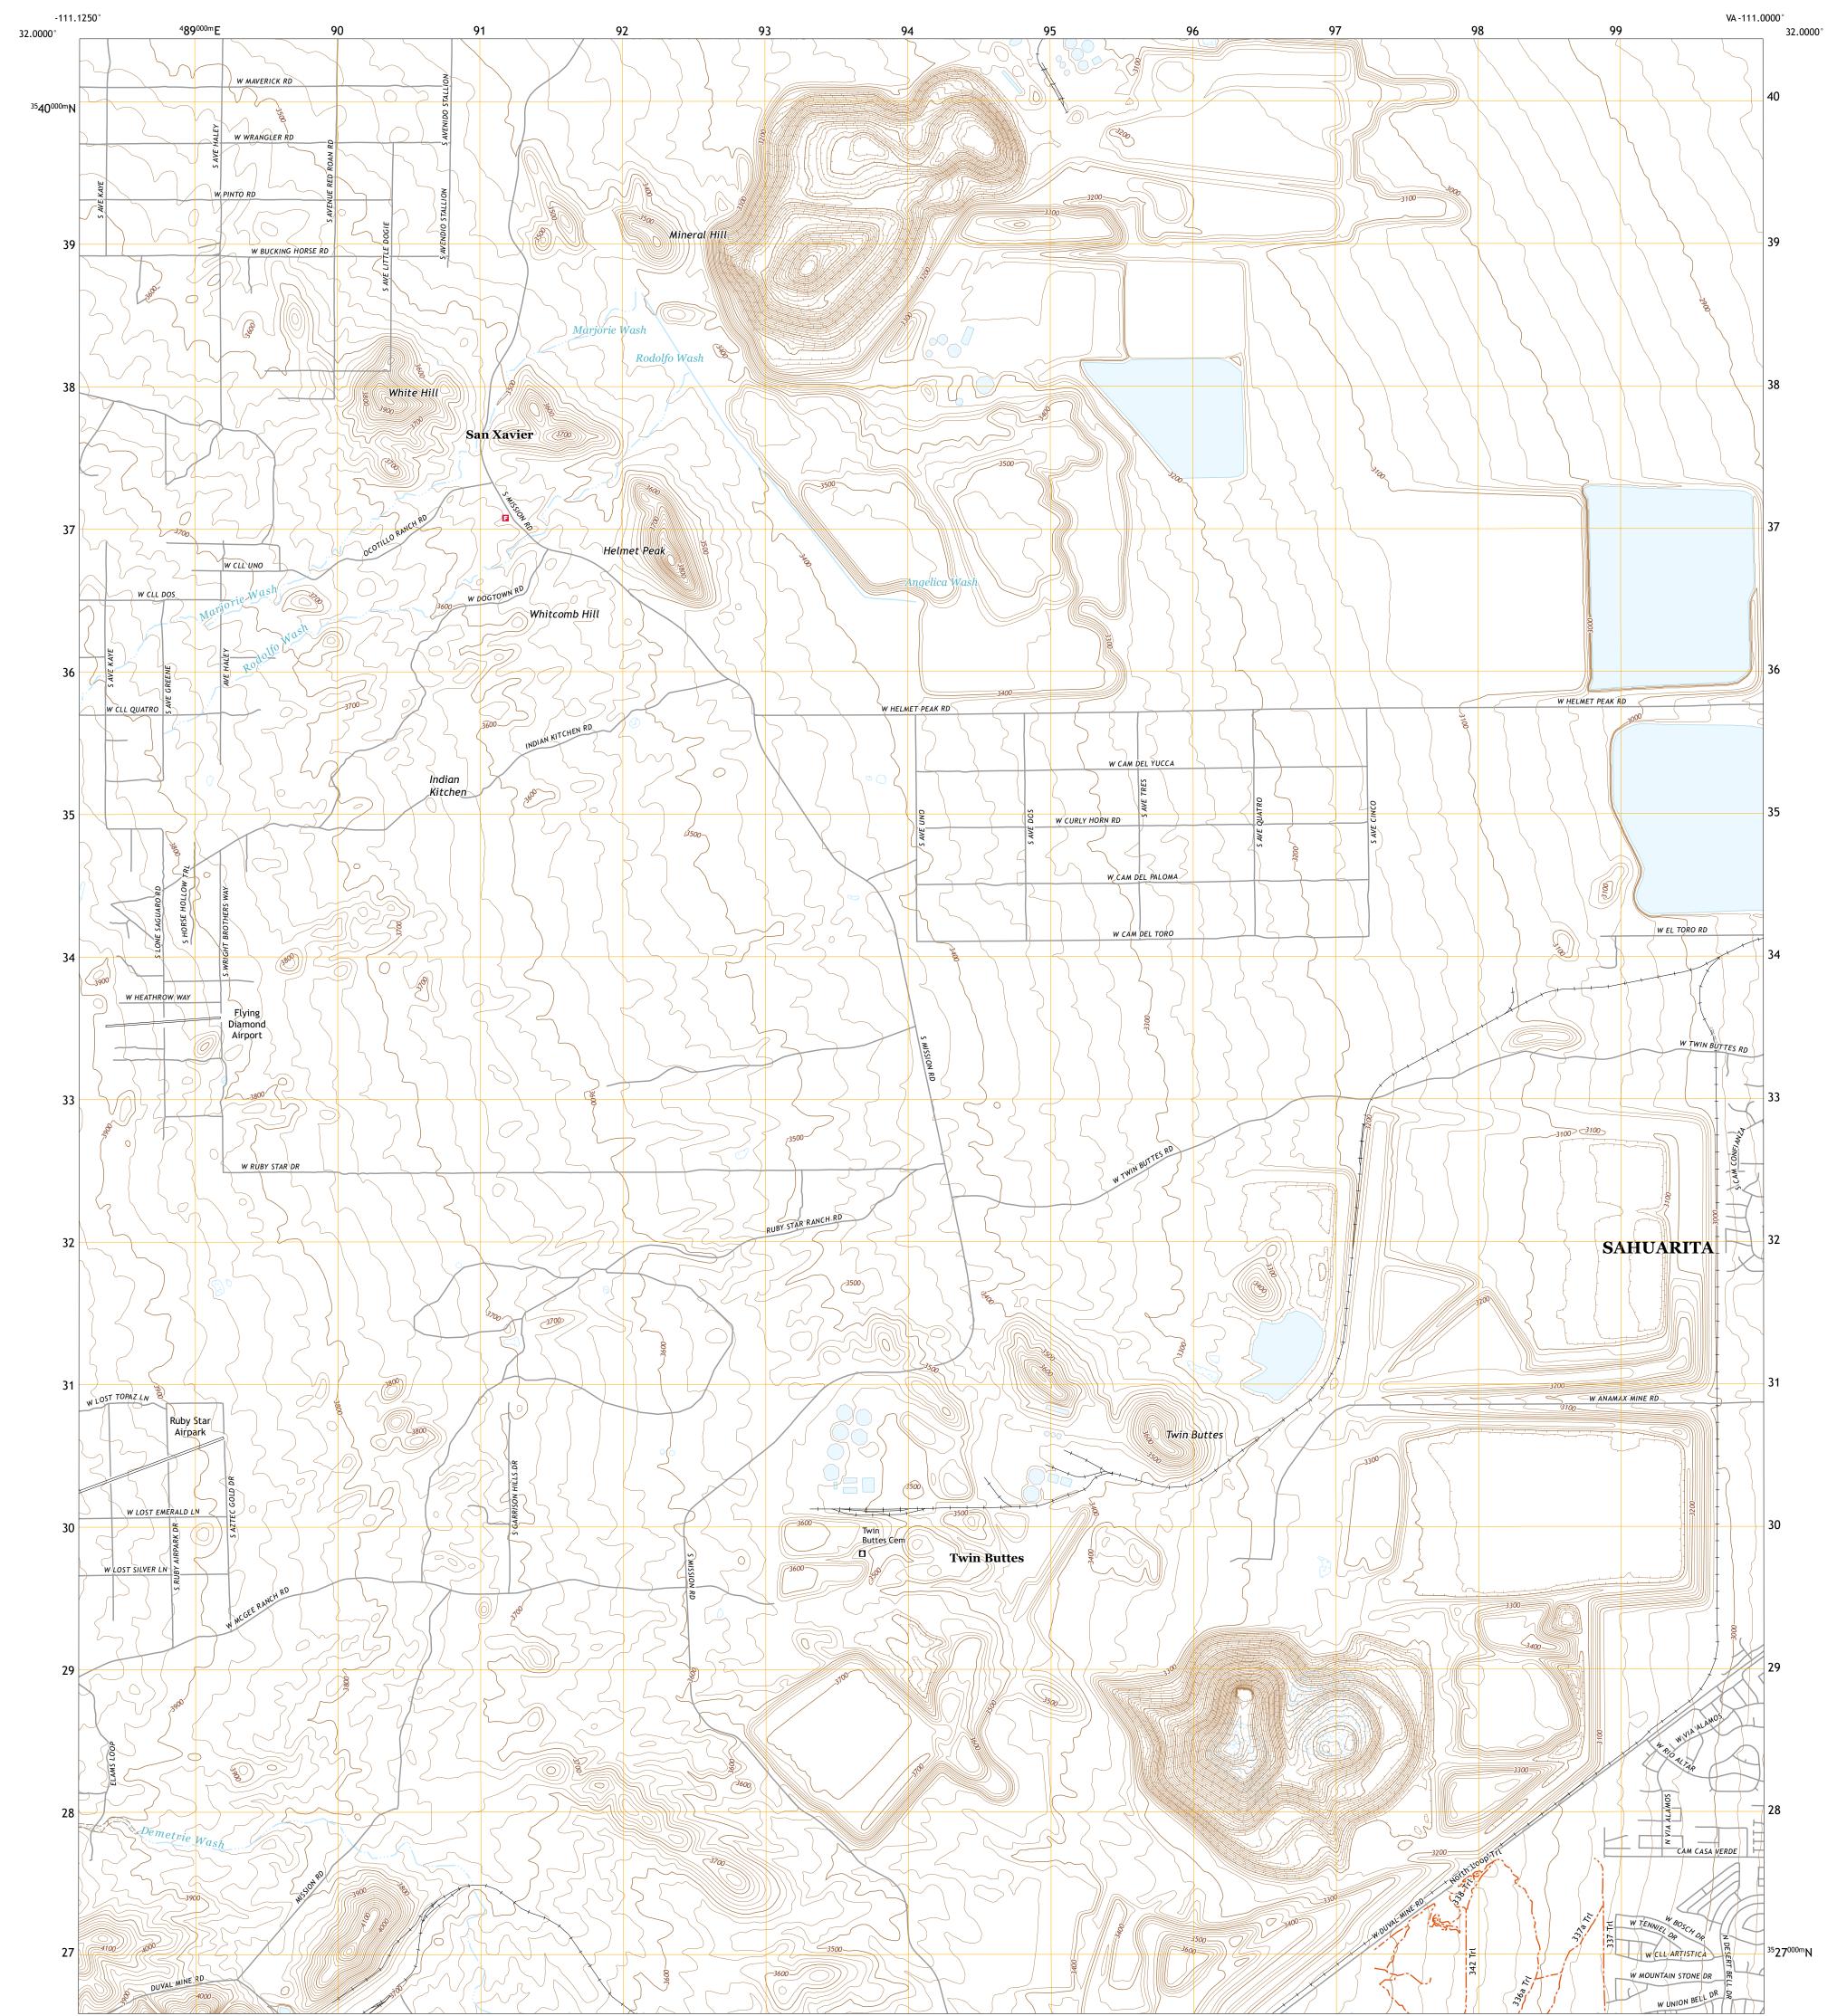

## U.S. DEPARTMENT OF THE INTERIOR U.S. GEOLOGICAL SURVEY

Produced by the United States Geological Survey North American Datum of 1983 (NAD83) World Geodetic System of 1984 (WGS84). Projection and 1 000-meter grid:Universal Transverse Mercator, Zone 12R This map is not a legal document. Boundaries may be generalized for this map scale. Private lands within government reservations may not be shown. Obtain permission before entering private lands.

Imagery......NAIP, June 2019 - June 2019 Roads......GNIS, 1980 - 2021 Hydrography......GNIS, 1980 - 2021 Hydrography......National Hydrography Dataset, 2004 - 2019 Contours.....National Elevation Dataset, 2003 Boundaries.....Multiple sources; see metadata file 2019 - 2021 Public Land Survey System......BLM, 2017 Wetlands.....BLM, Available