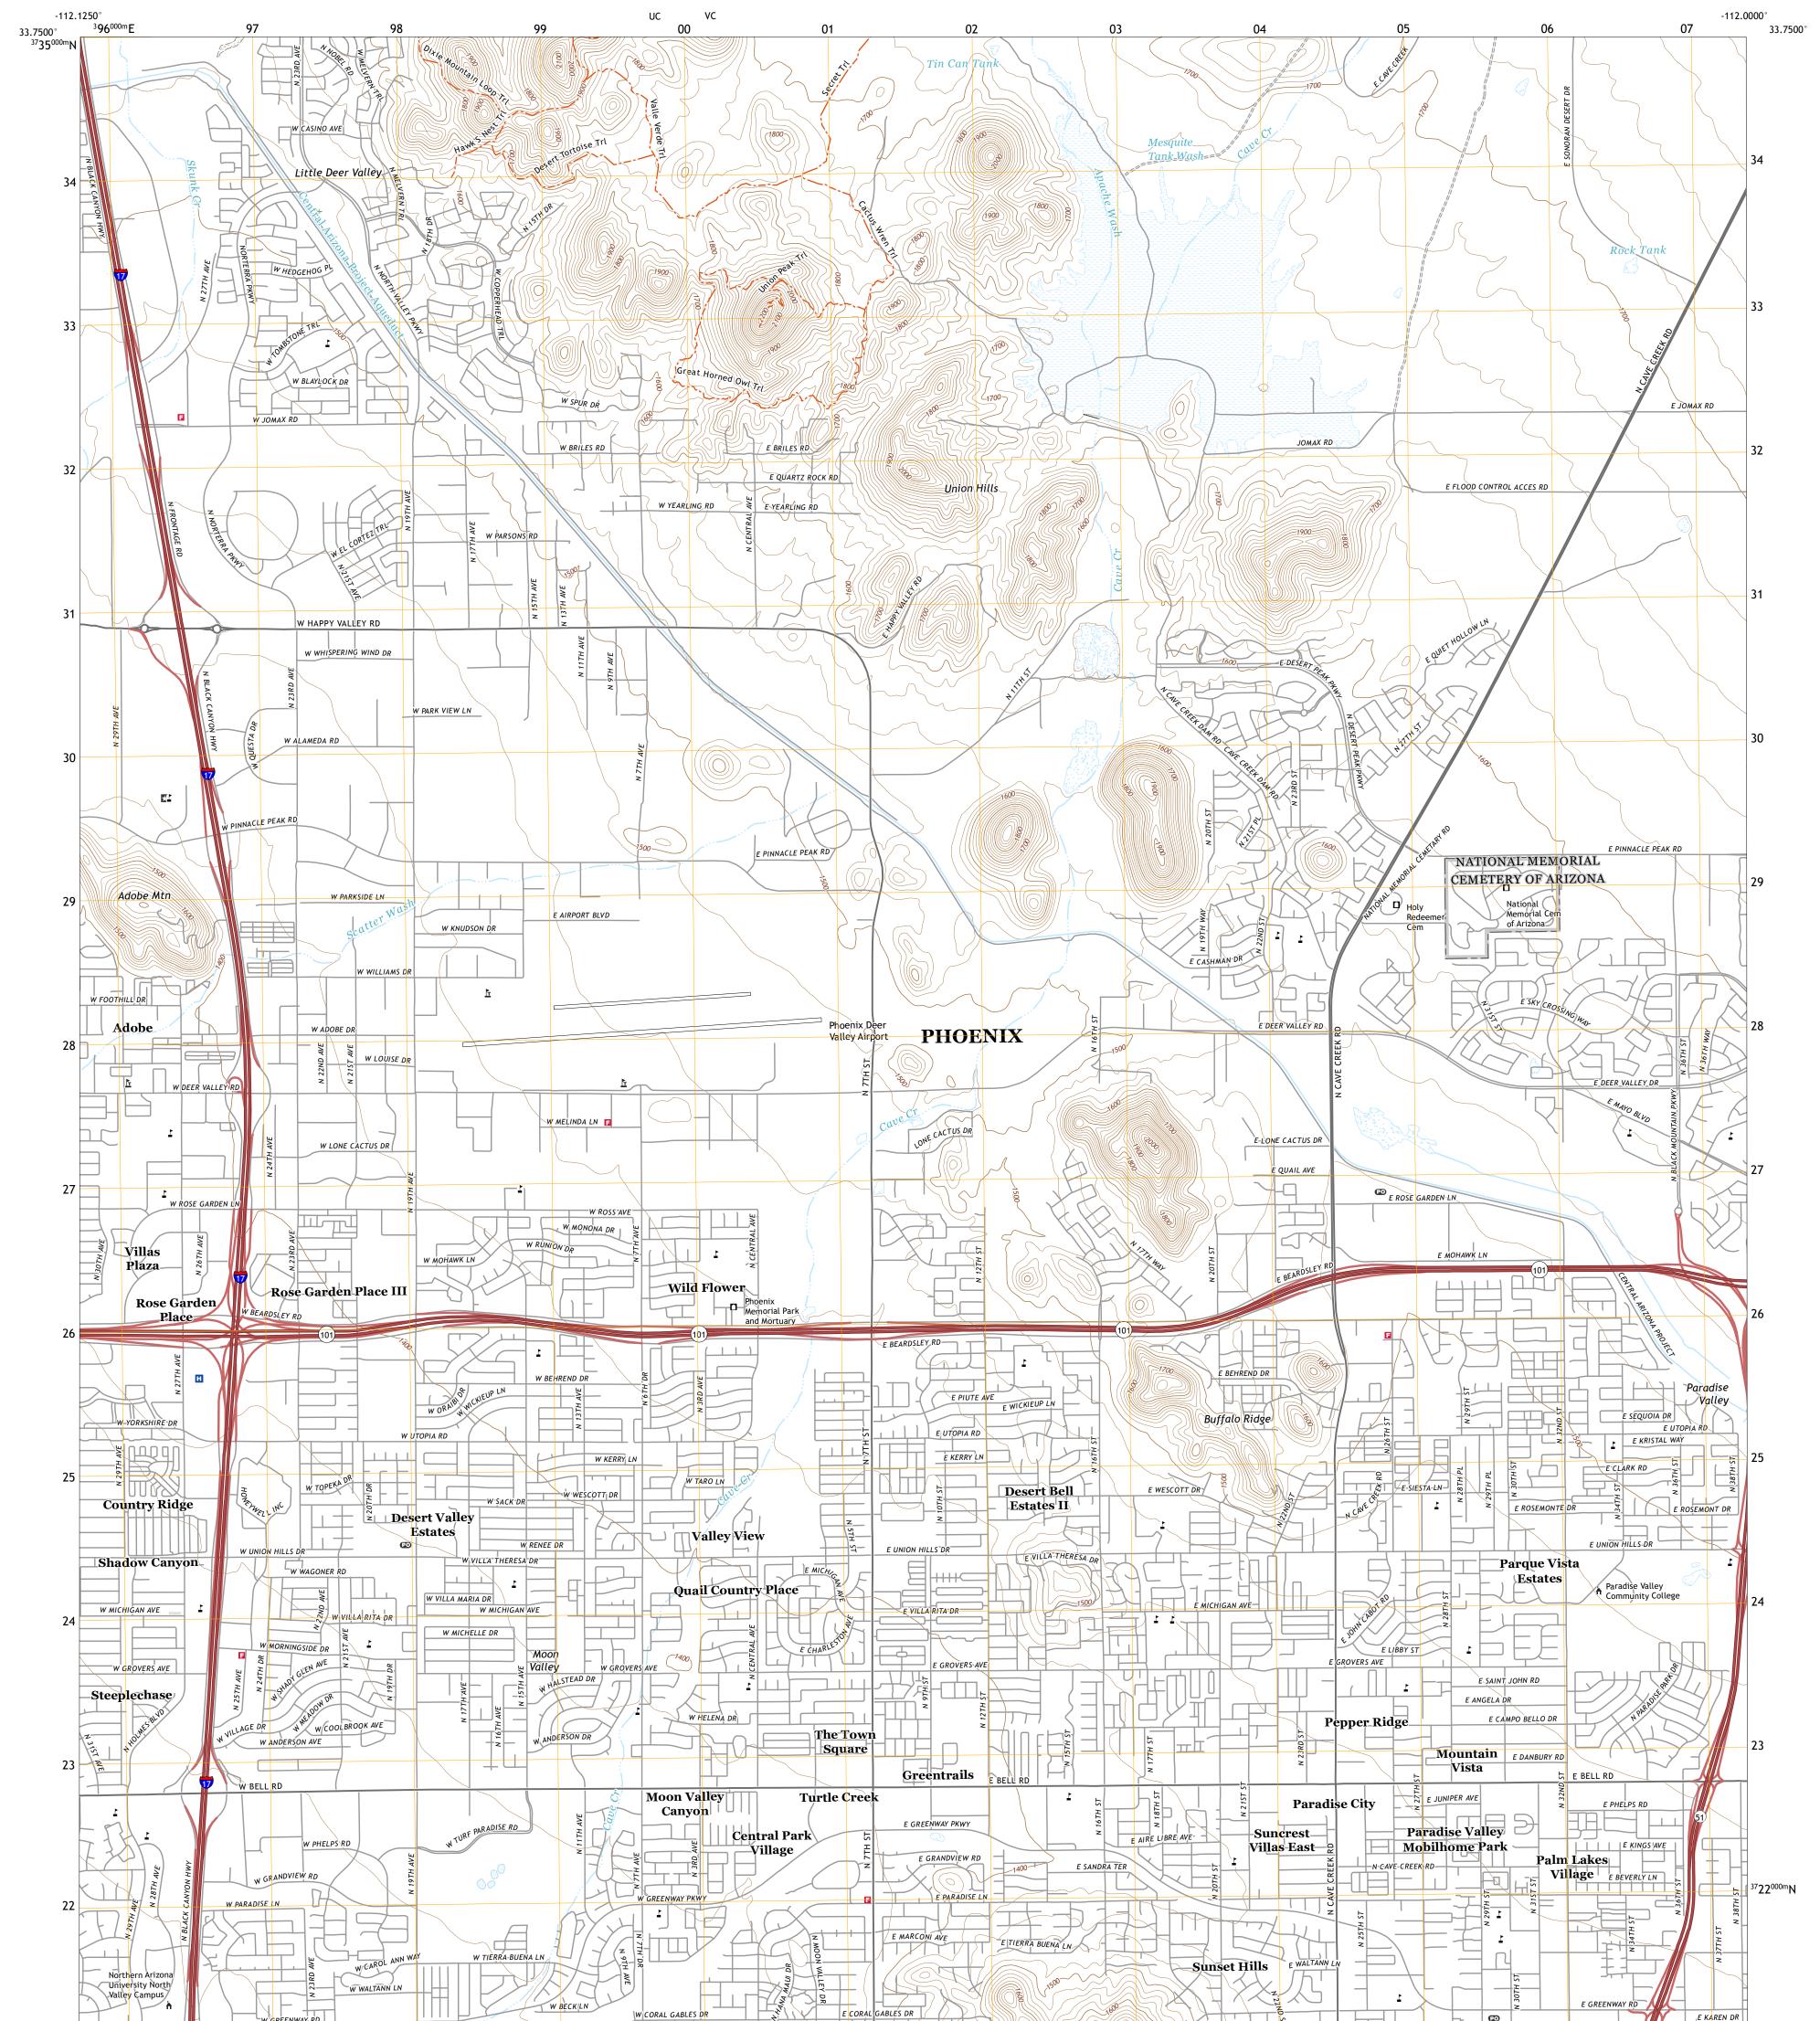

## U.S. DEPARTMENT OF THE INTERIOR **U.S. GEOLOGICAL SURVEY**









Produced by the United States Geological Survey North American Datum of 1983 (NAD83) World Geodetic System of 1984 (WGS84). Projection and 1 000-meter grid: Universal Transverse Mercator, Zone 12S This map is not a legal document. Boundaries may be generalized for this map scale. Private lands within government reservations may not be shown. Obtain permission before entering private lands.

...NAIP, June 2019 - June 2019 Imagery.... U.S. Census Bureau, 2018 .....GNIS, 1980 - 2021 Roads.. Names.... ..National Hydrography Dataset, 2005 - 2019 Hydrography..... Mational Elevation Dataset, 2003 ......Multiple sources; see metadata file 2013 - 2021 Survey System......BLM, 2017 Contours...... Boundaries..... 





2021