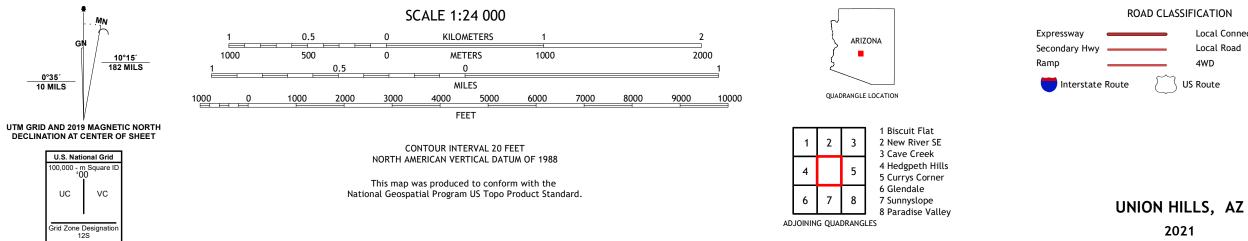

## U.S. DEPARTMENT OF THE INTERIOR **U.S. GEOLOGICAL SURVEY**

Produced by the United States Geological Survey North American Datum of 1983 (NAD83) World Geodetic System of 1984 (WGS84). Projection and 1 000-meter grid: Universal Transverse Mercator, Zone 12S This map is not a legal document. Boundaries may be generalized for this map scale. Private lands within government reservations may not be shown. Obtain permission before entering private lands.

...NAIP, June 2019 - June 2019 Imagery.... U.S. Census Bureau, 2018 .....GNIS, 1980 - 2021 Roads.. Names.... ..National Hydrography Dataset, 2005 - 2019 Hydrography..... Mational Elevation Dataset, 2003 ......Multiple sources; see metadata file 2013 - 2021 Survey System......BLM, 2017 Contours...... Boundaries..... 

2021