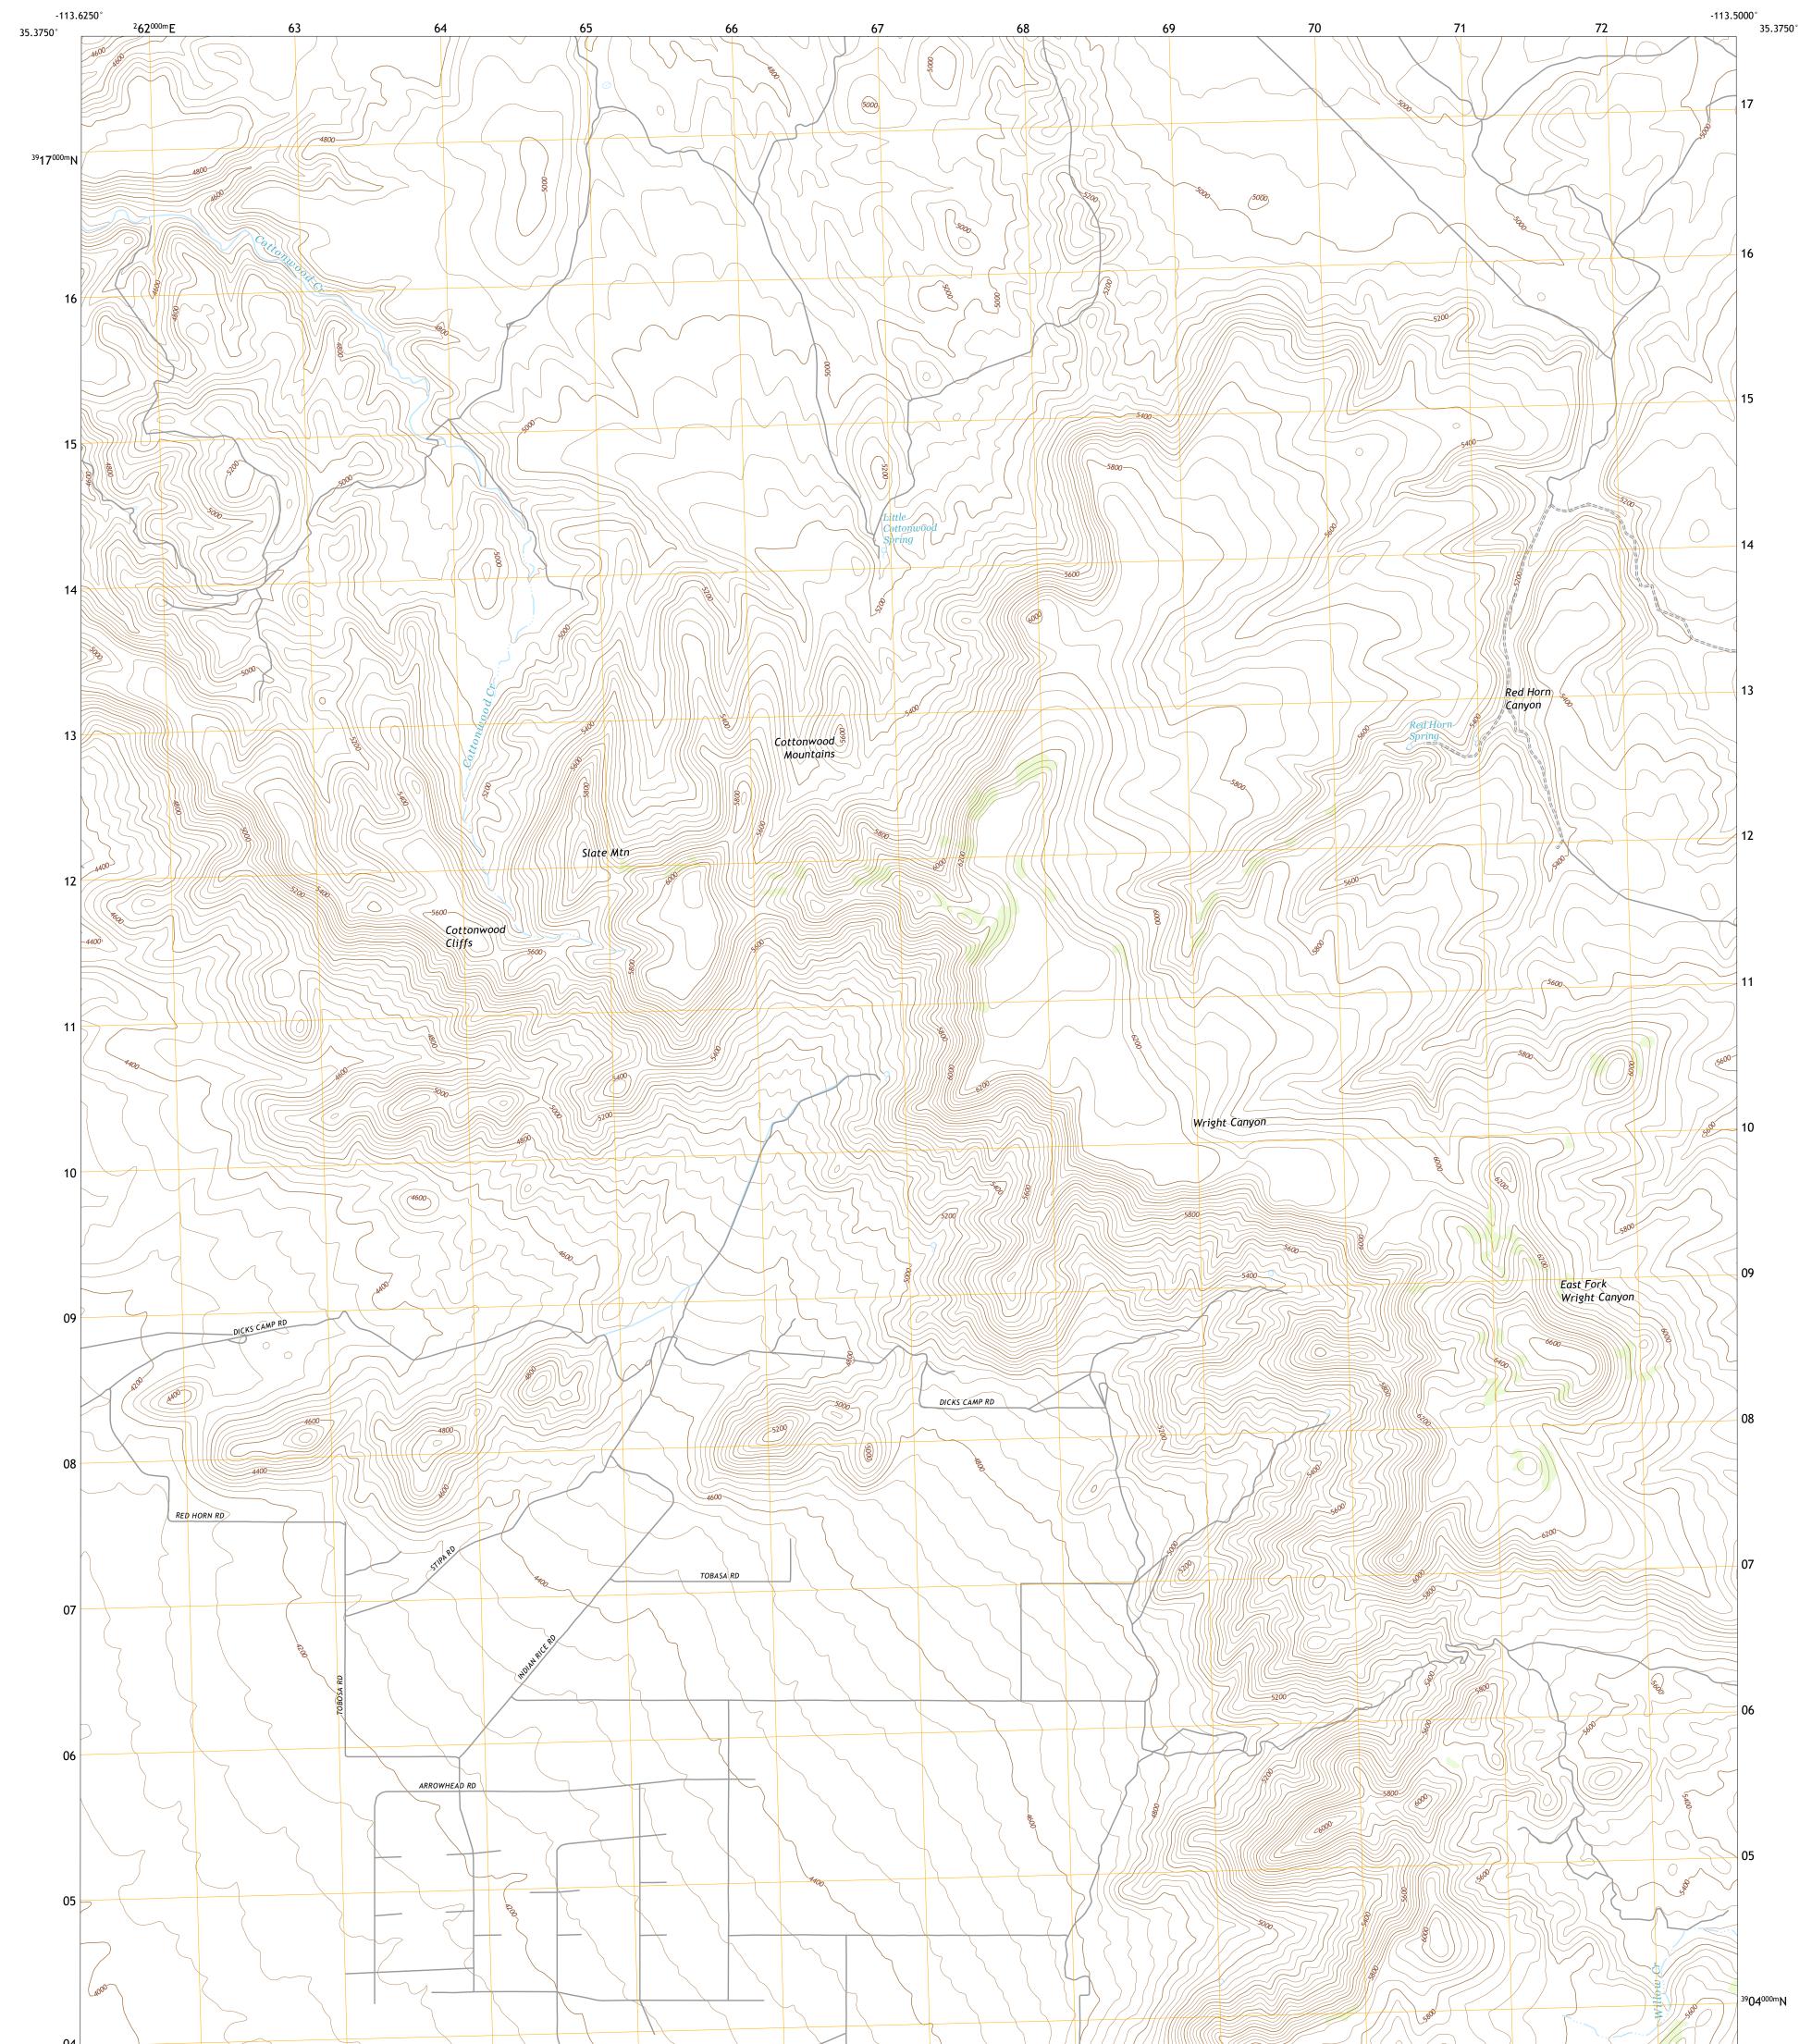

## U.S. DEPARTMENT OF THE INTERIOR U.S. GEOLOGICAL SURVEY

Produced by the United States Geological Survey North American Datum of 1983 (NAD83) World Geodetic System of 1984 (WGS84). Projection and 1 000-meter grid:Universal Transverse Mercator, Zone 12S This map is not a legal document. Boundaries may be generalized for this map scale. Private lands within government reservations may not be shown. Obtain permission before entering private lands.

Imagery......NAIP, June 2019 - June 2019 Roads.......GNIS, 1980 - 2011 Names......GNIS, 1980 - 2011 Hydrography......GNIS, 1980 - 2011 Contours.....National Hydrography Dataset, 2004 - 2019 Contours.....National Elevation Dataset, 2000 Boundaries.....Multiple sources; see metadata file 2019 - 2021 Public Land Survey System......BLM, 2017 Wetlands.....BLM, Available