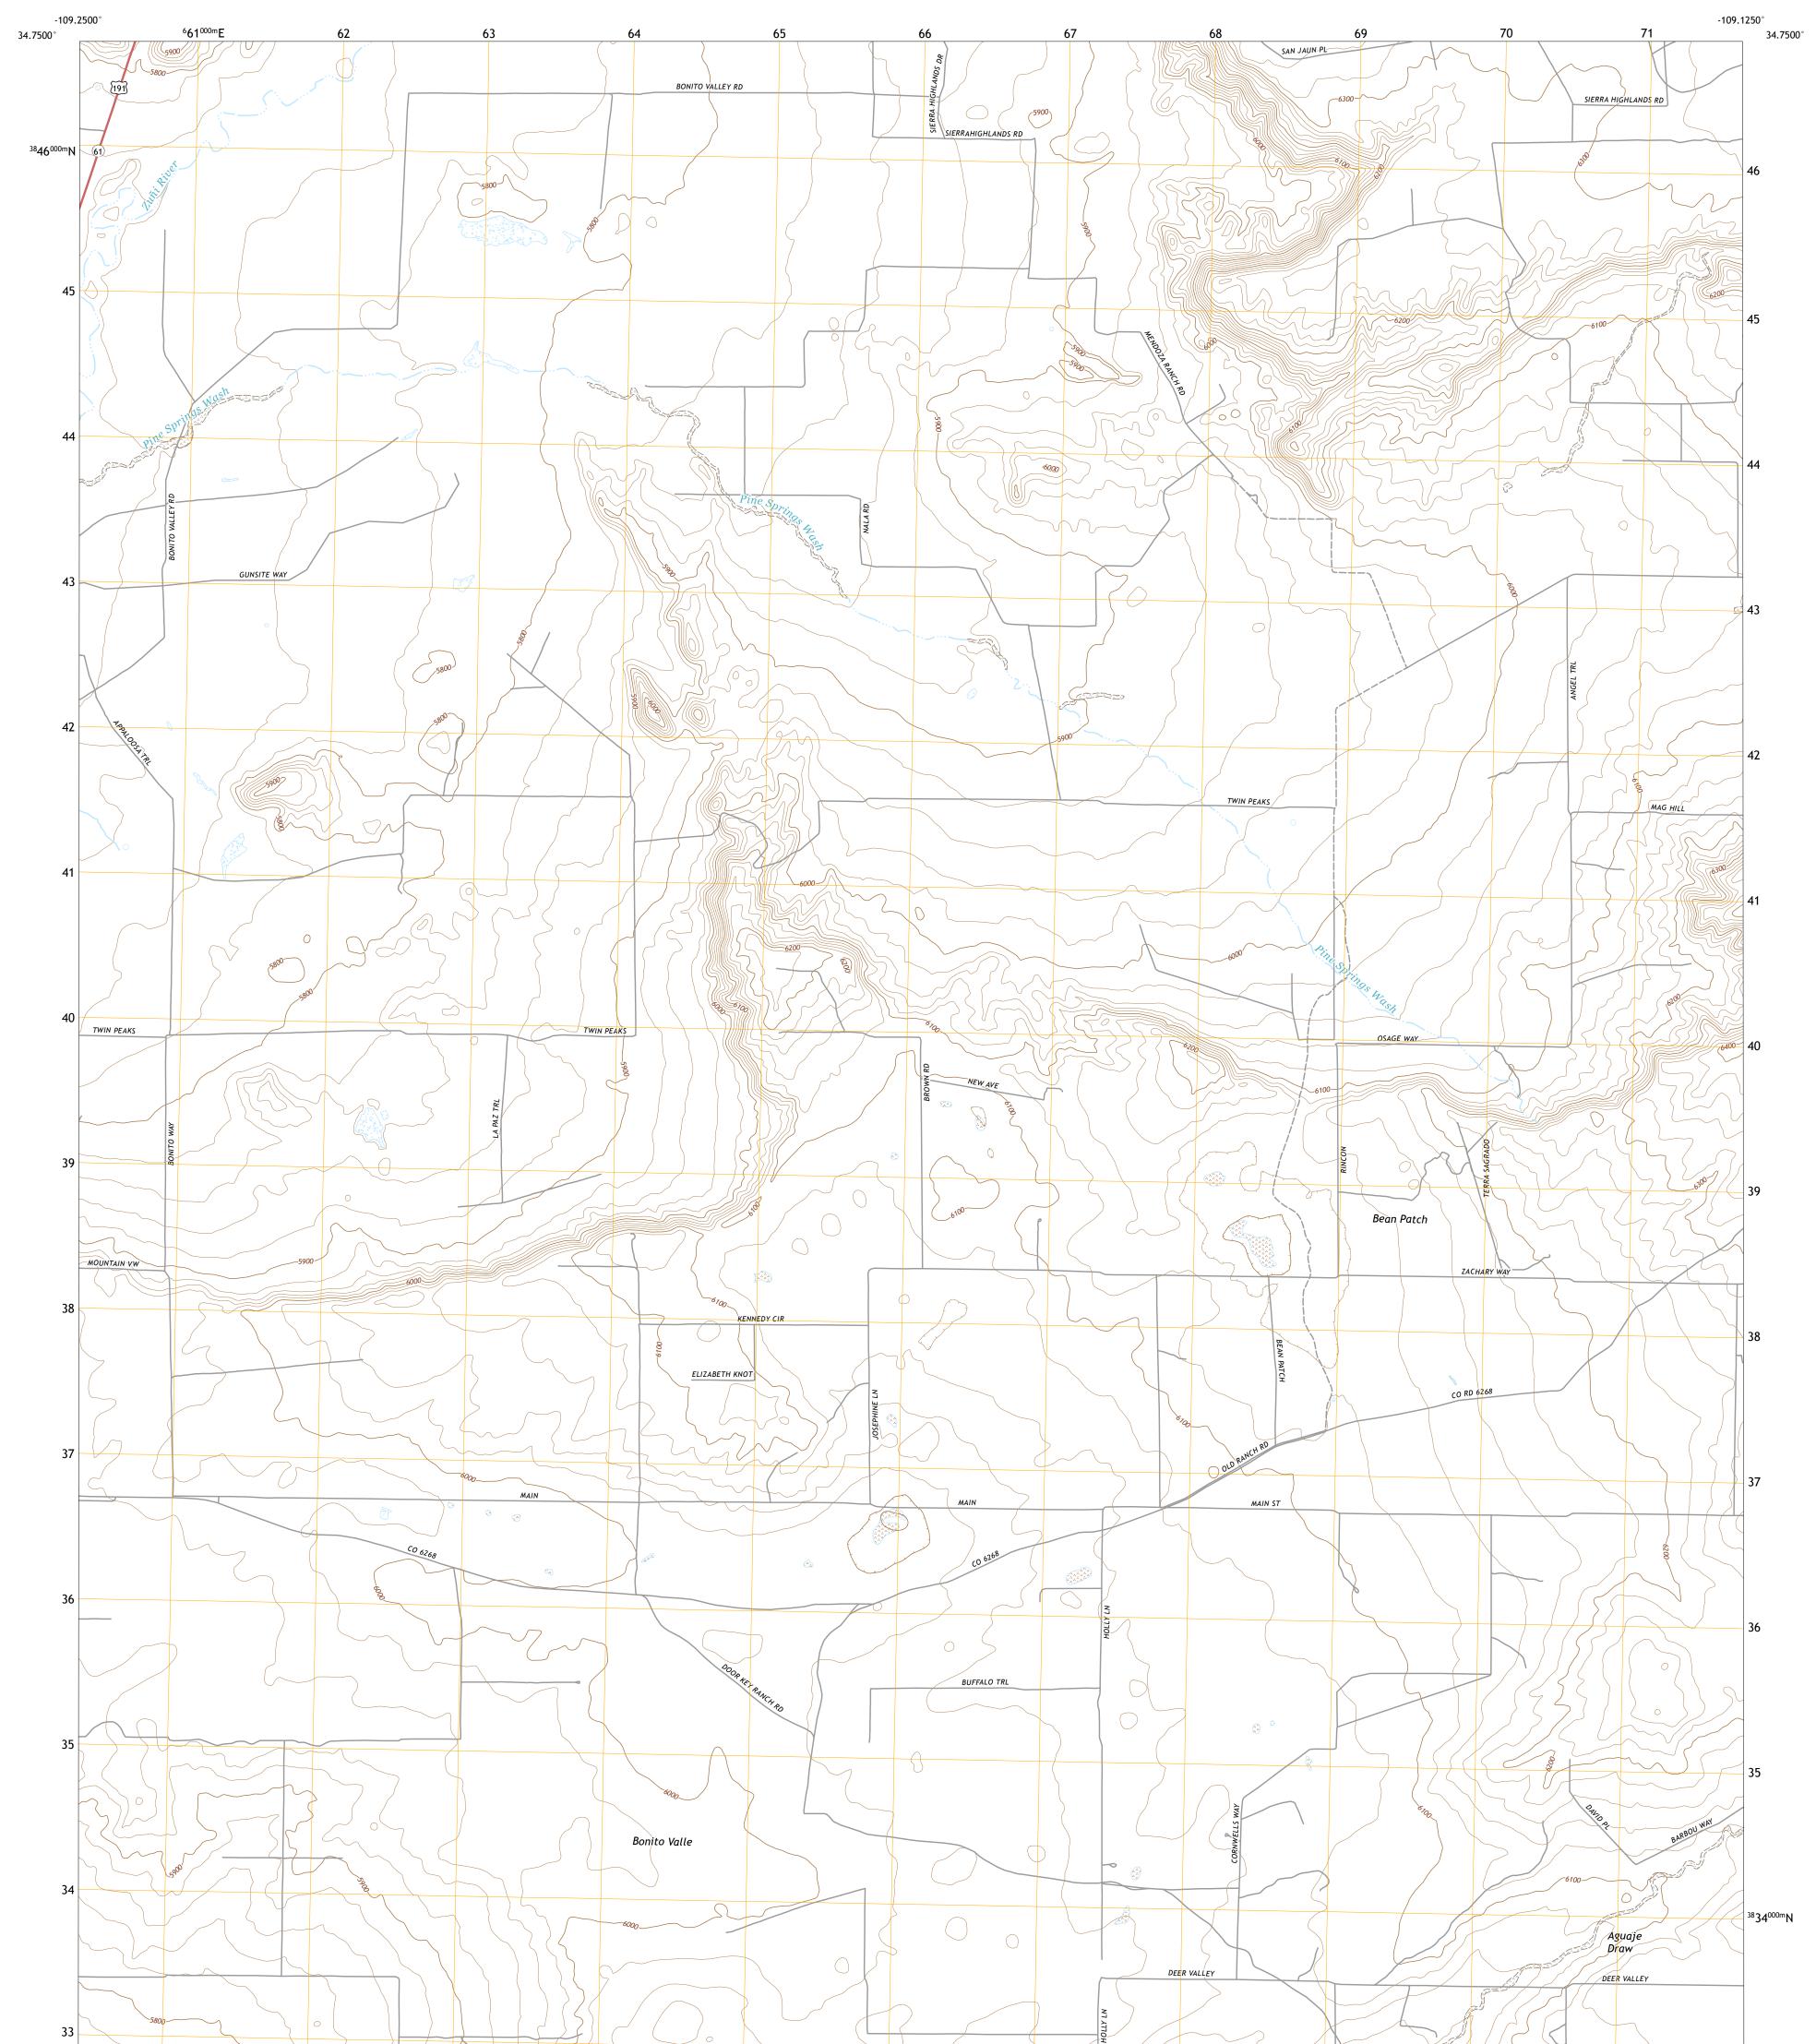

## U.S. DEPARTMENT OF THE INTERIOR U.S. GEOLOGICAL SURVEY

## VALLE BONITO QUADRANGLE ARIZONA - APACHE COUNTY 7.5-MINUTE SERIES

Produced by the United States Geological Survey North American Datum of 1983 (NAD83) World Geodetic System of 1984 (WGS84). Projection and 1 000-meter grid:Universal Transverse Mercator, Zone 12S This map is not a legal document. Boundaries may be generalized for this map scale. Private lands within government reservations may not be shown. Obtain permission before entering private lands.

 Imagery......NAIP, June 2015 - August 2015

 Roads......National Hydrography
 GNIS, 1980

 Hydrography.....National Hydrography Dataset, 2002 - 2011

 Contours.....National Elevation Dataset, 1999

 Boundaries......Multiple sources; see metadata file 2016 - 2017

 Public Land Survey System........BLM, 2017

 Wetlands......FWS National Wetlands Inventory Not Available