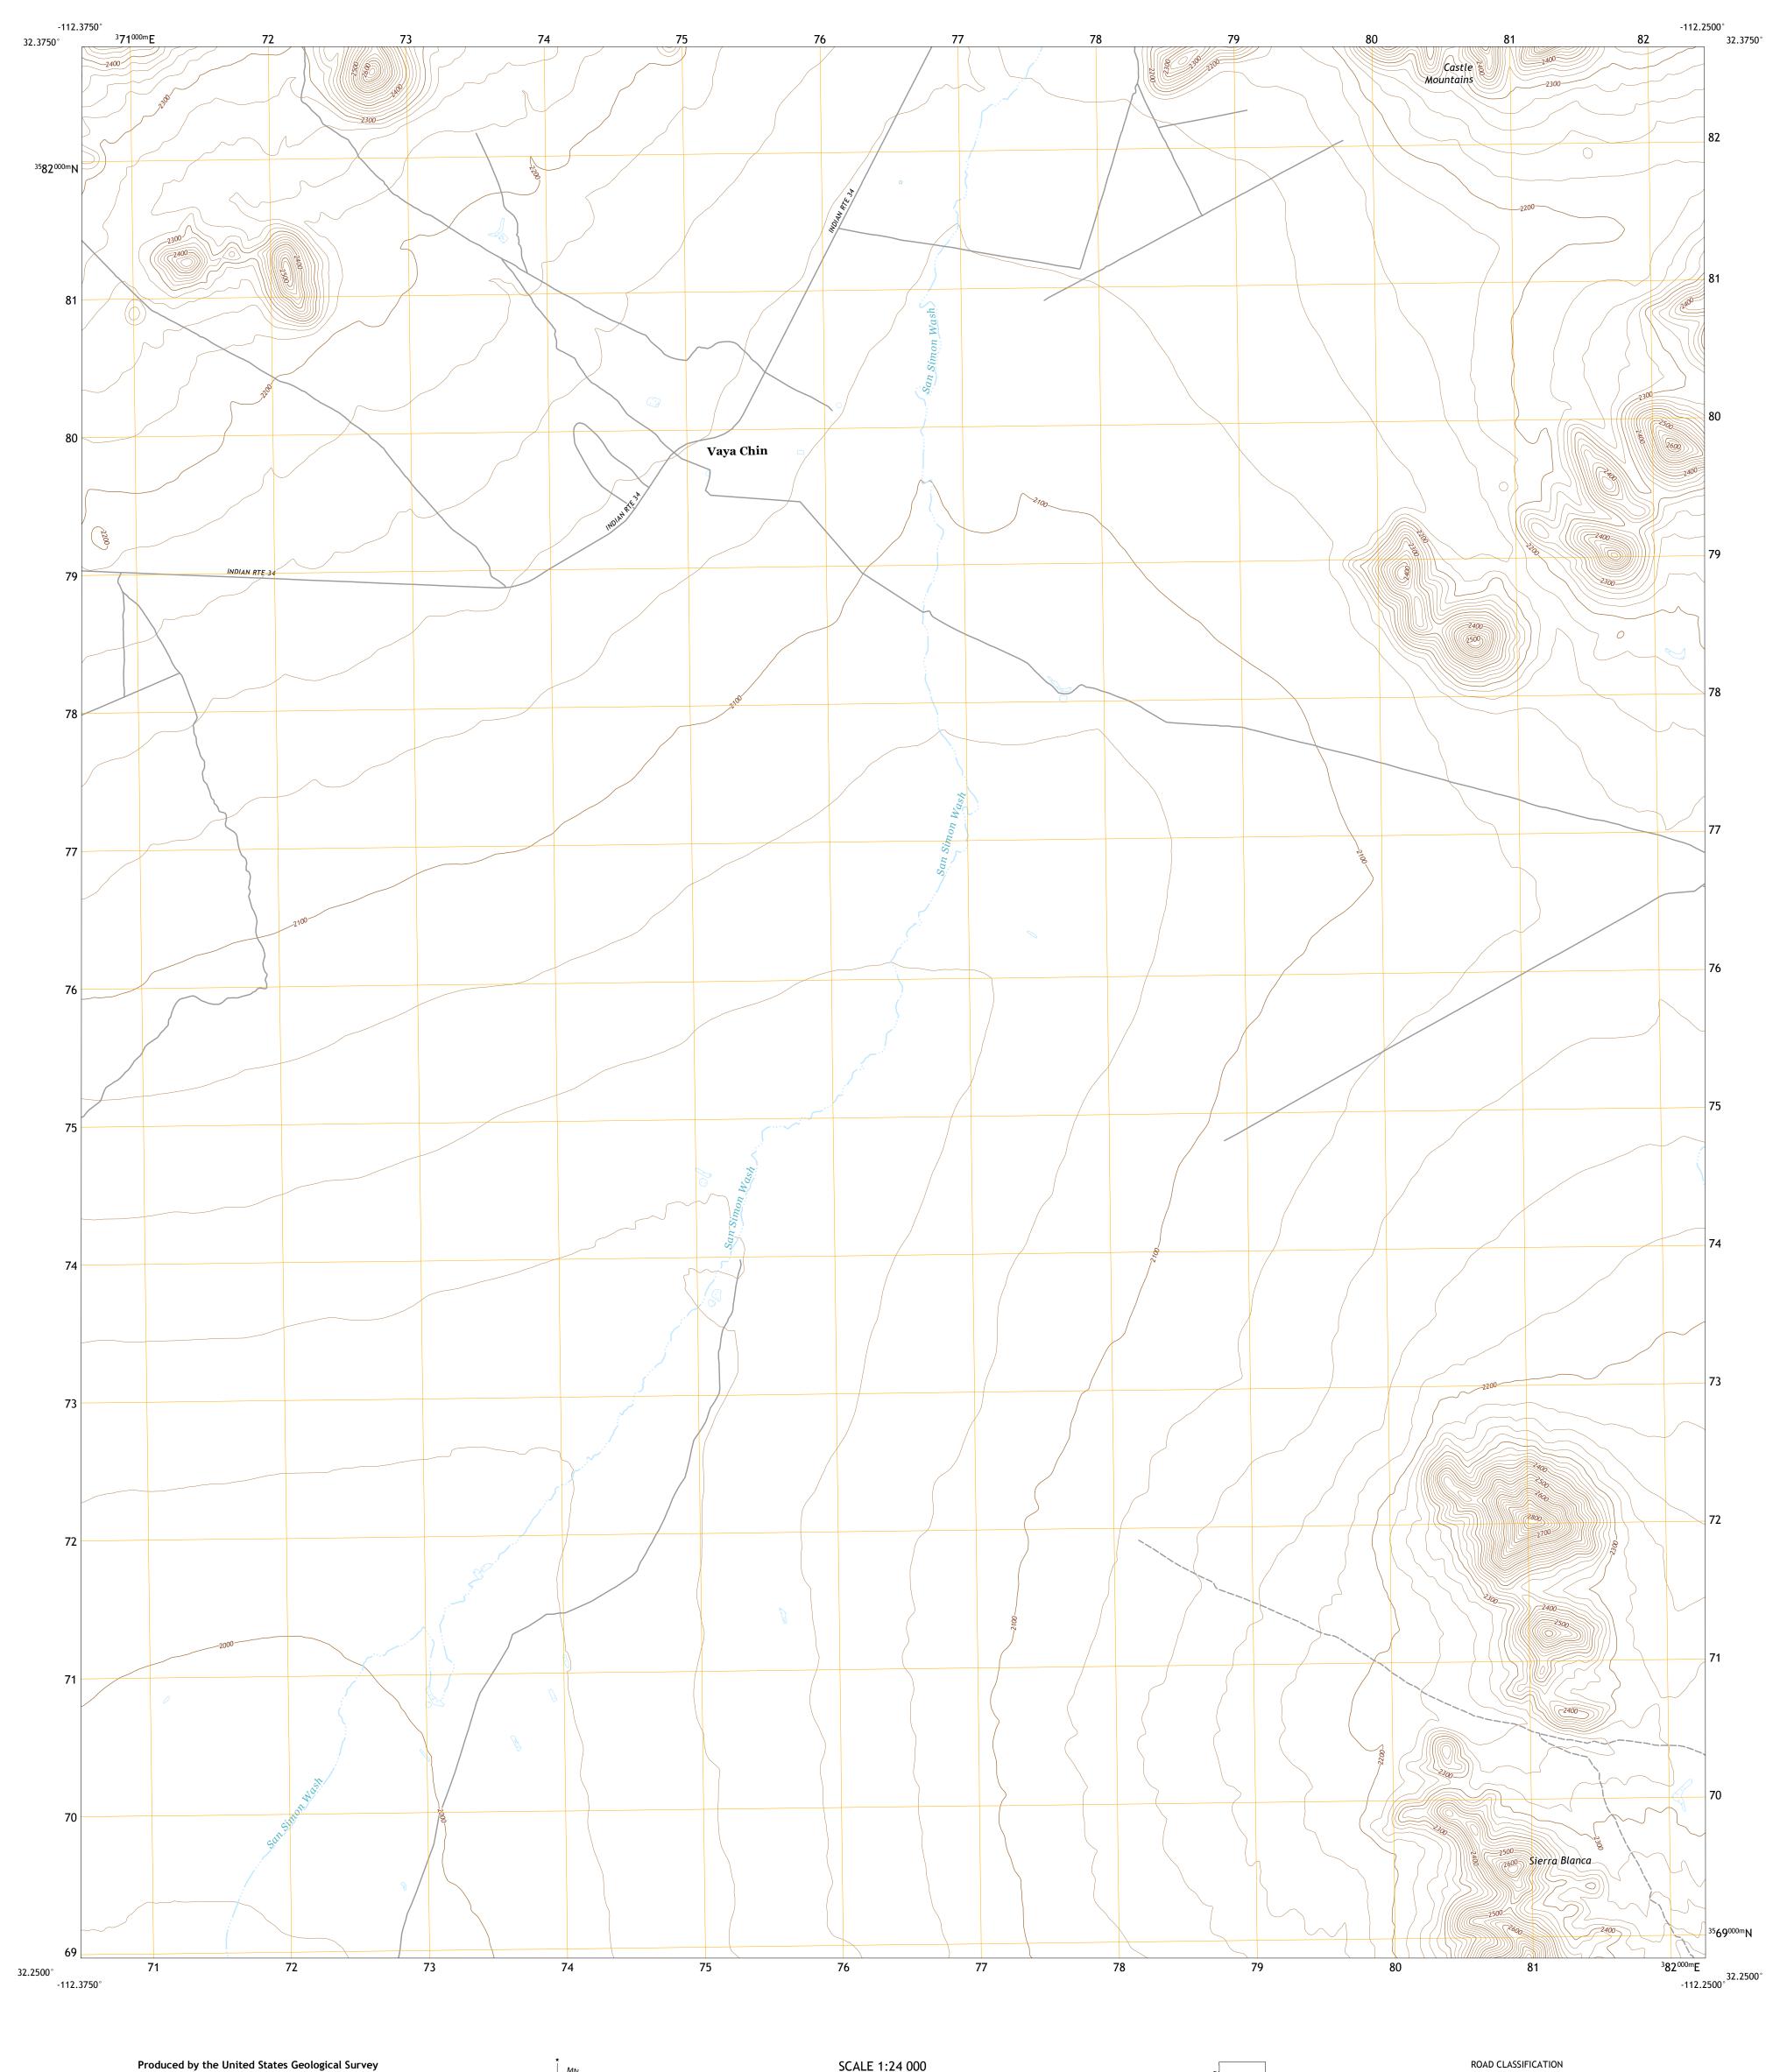

North American Datum of 1983 (NAD83) World Geodetic System of 1984 (WGS84). Projection and 1 000-meter grid:Universal Transverse Mercator, Zone 12S

entering private lands.

Imagery.... Roads..... Names.....

This map is not a legal document. Boundaries may be generalized for this map scale. Private lands within government reservations may not be shown. Obtain permission before

U.S. National Grid 100,000 - m Square ID

UA

Grid Zone Designation 12S

This map was produced to conform with the National Geospatial Program US Topo Product Standard, 2011. A metadata file associated with this product is draft version 0.6.18

ARIZONA