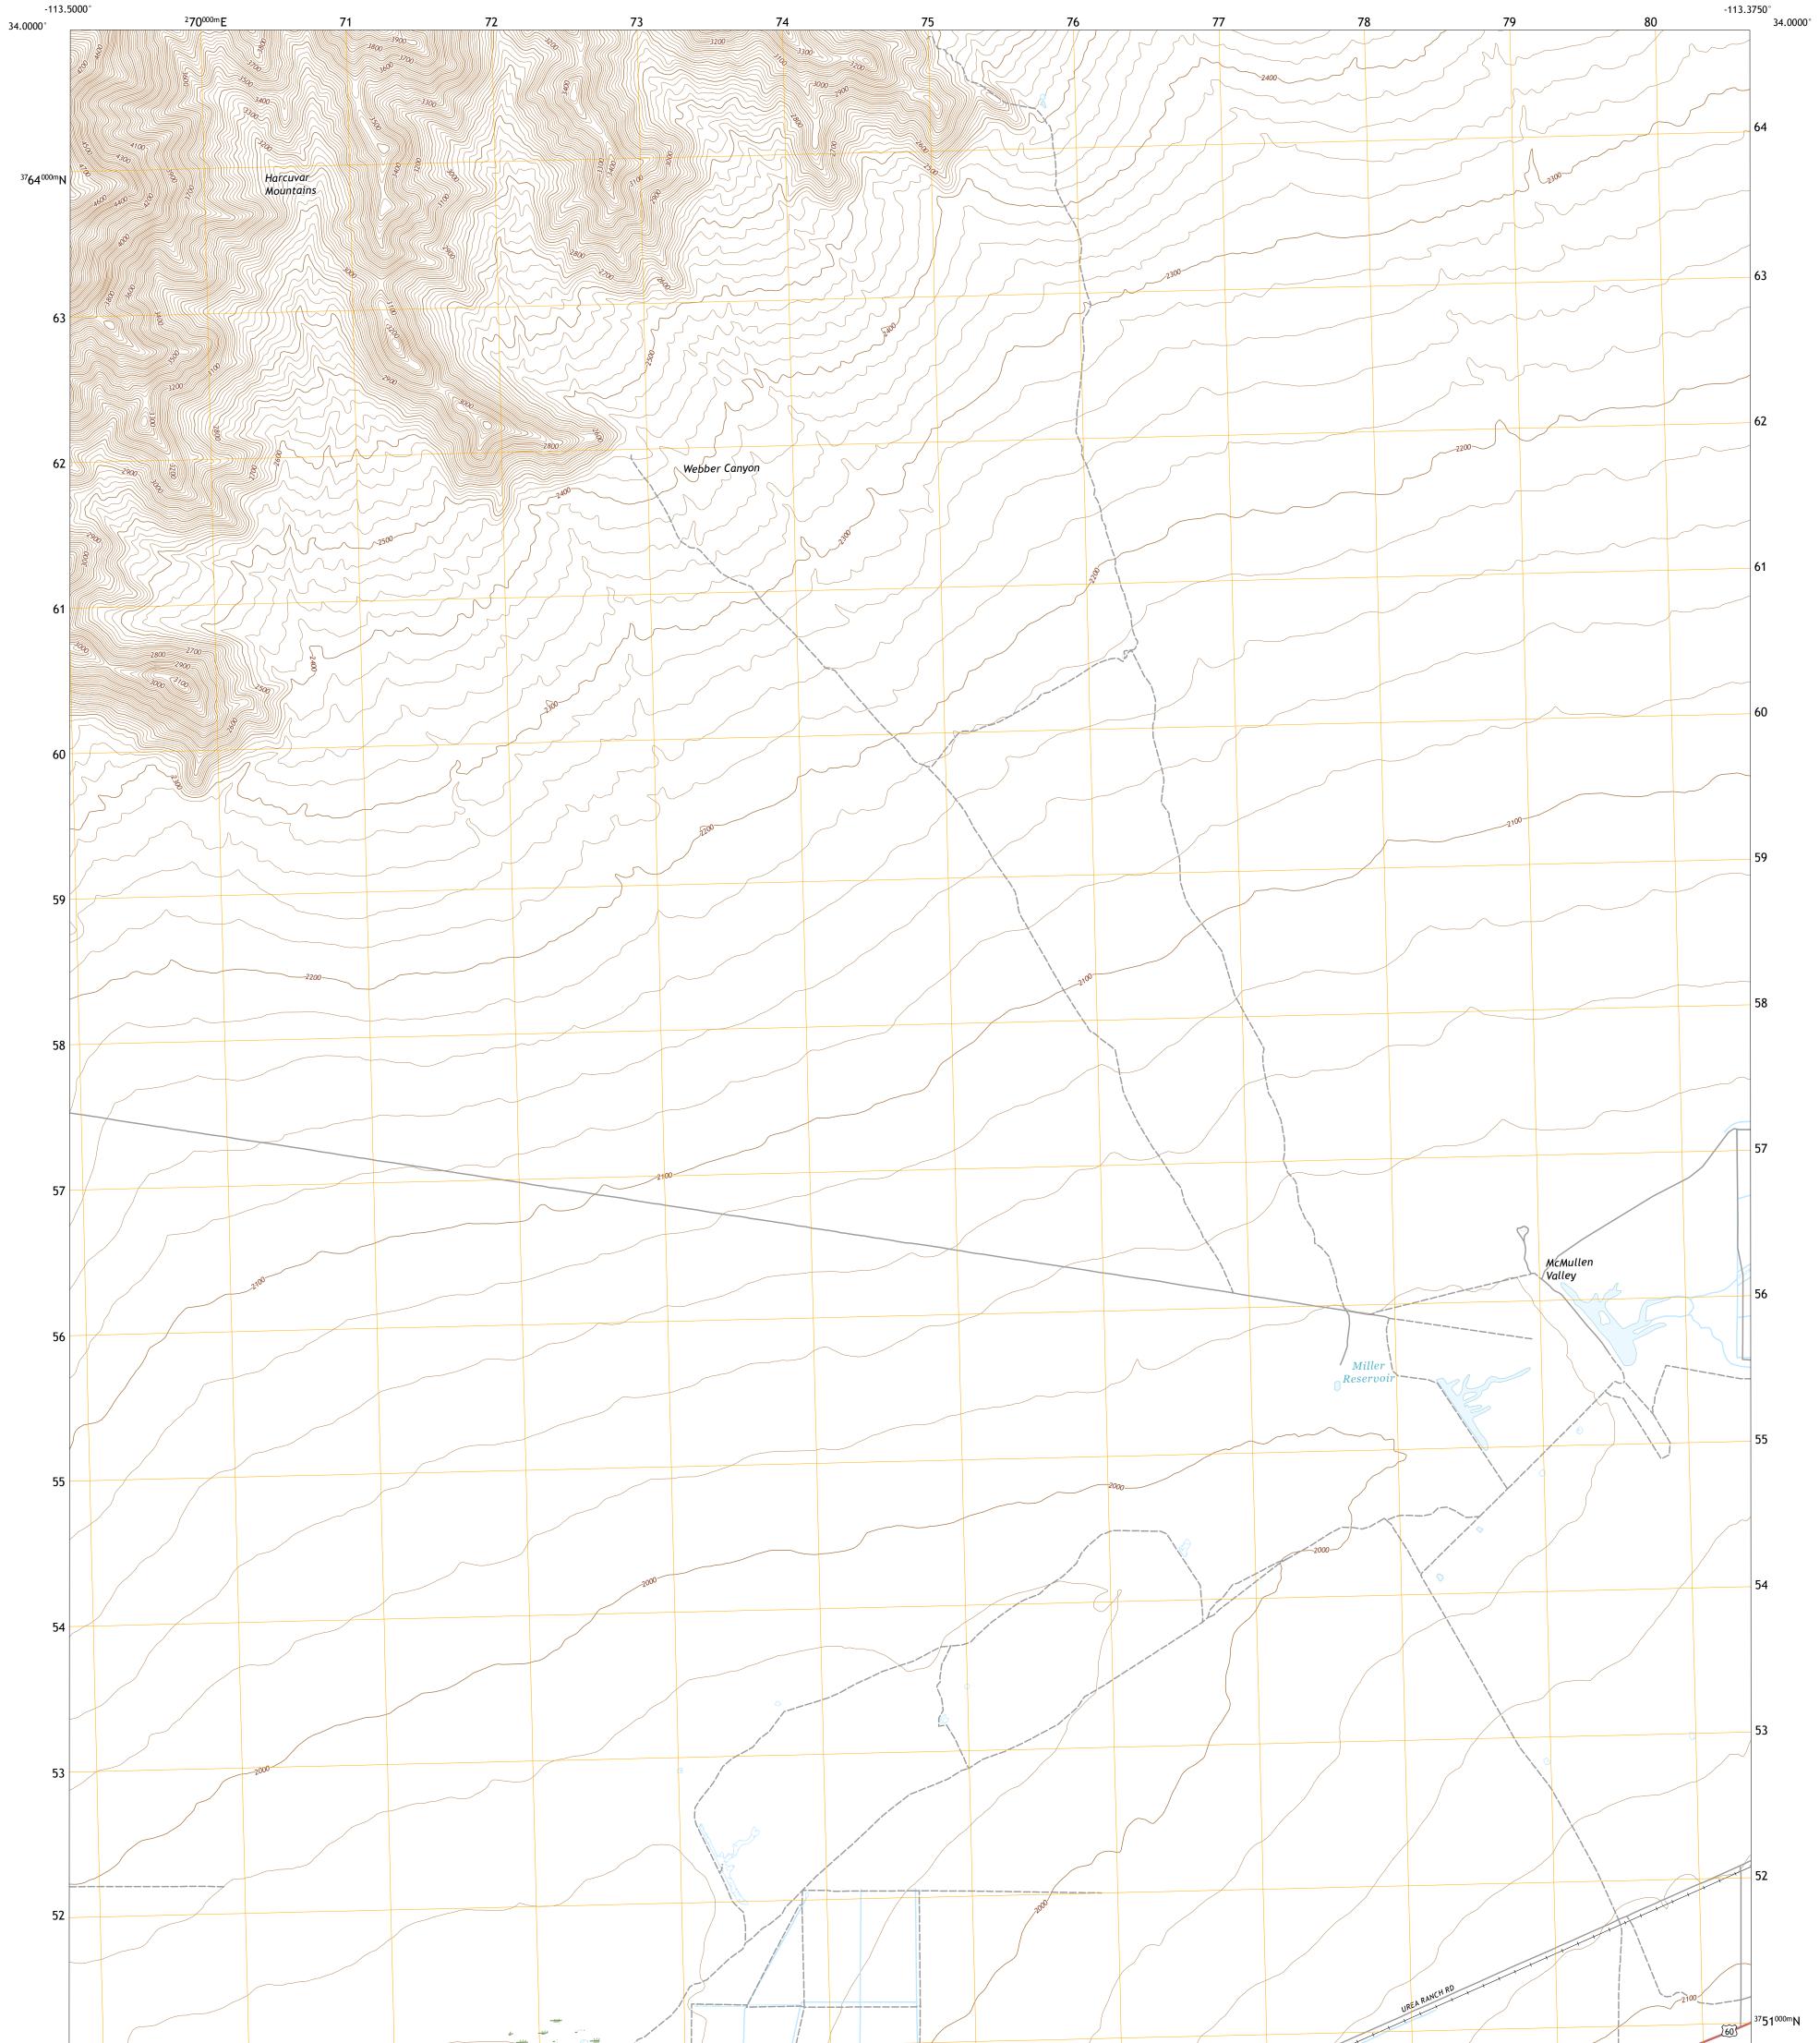

U.S. DEPARTMENT OF THE INTERIOR U.S. GEOLOGICAL SURVEY

WEBBER CANYON QUADRANGLE ARIZONA - LA PAZ COUNTY 7.5-MINUTE SERIES

Produced by the United States Geological Survey North American Datum of 1983 (NAD83) World Geodetic System of 1984 (WGS84). Projection and 1 000-meter grid:Universal Transverse Mercator, Zone 12S This map is not a legal document. Boundaries may be generalized for this map scale. Private lands within government reservations may not be shown. Obtain permission before entering private lands.

 Imagery......NAIP, May 2015 - October 2015

 Roads.....NAIP, May 2015 - October 2015

 Roads......Naional Bureau, 2018

 Names......GNIS, 1980 - 2014

 Hydrography......Sational Hydrography Dataset, 2006 - 2015

 Contours......National Elevation Dataset, 2003

 Boundaries......Multiple sources; see metadata file 2015

 Public Land Survey System.......BLM, 2017

 Wetlands......FWS National Wetlands Inventory Not Available