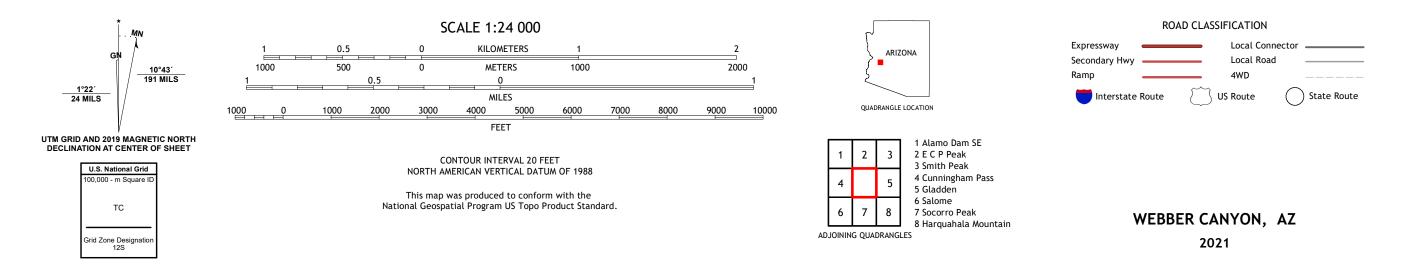

U.S. DEPARTMENT OF THE INTERIOR U.S. GEOLOGICAL SURVEY

WEBBER CANYON QUADRANGLE ARIZONA - LA PAZ COUNTY 7.5-MINUTE SERIES

**Produced by the United States Geological Survey** North American Datum of 1983 (NAD83) World Geodetic System of 1984 (WGS84). Projection and 1 000-meter grid:Universal Transverse Mercator, Zone 12S This map is not a legal document. Boundaries may be generalized for this map scale. Private lands within government reservations may not be shown. Obtain permission before entering private lands.