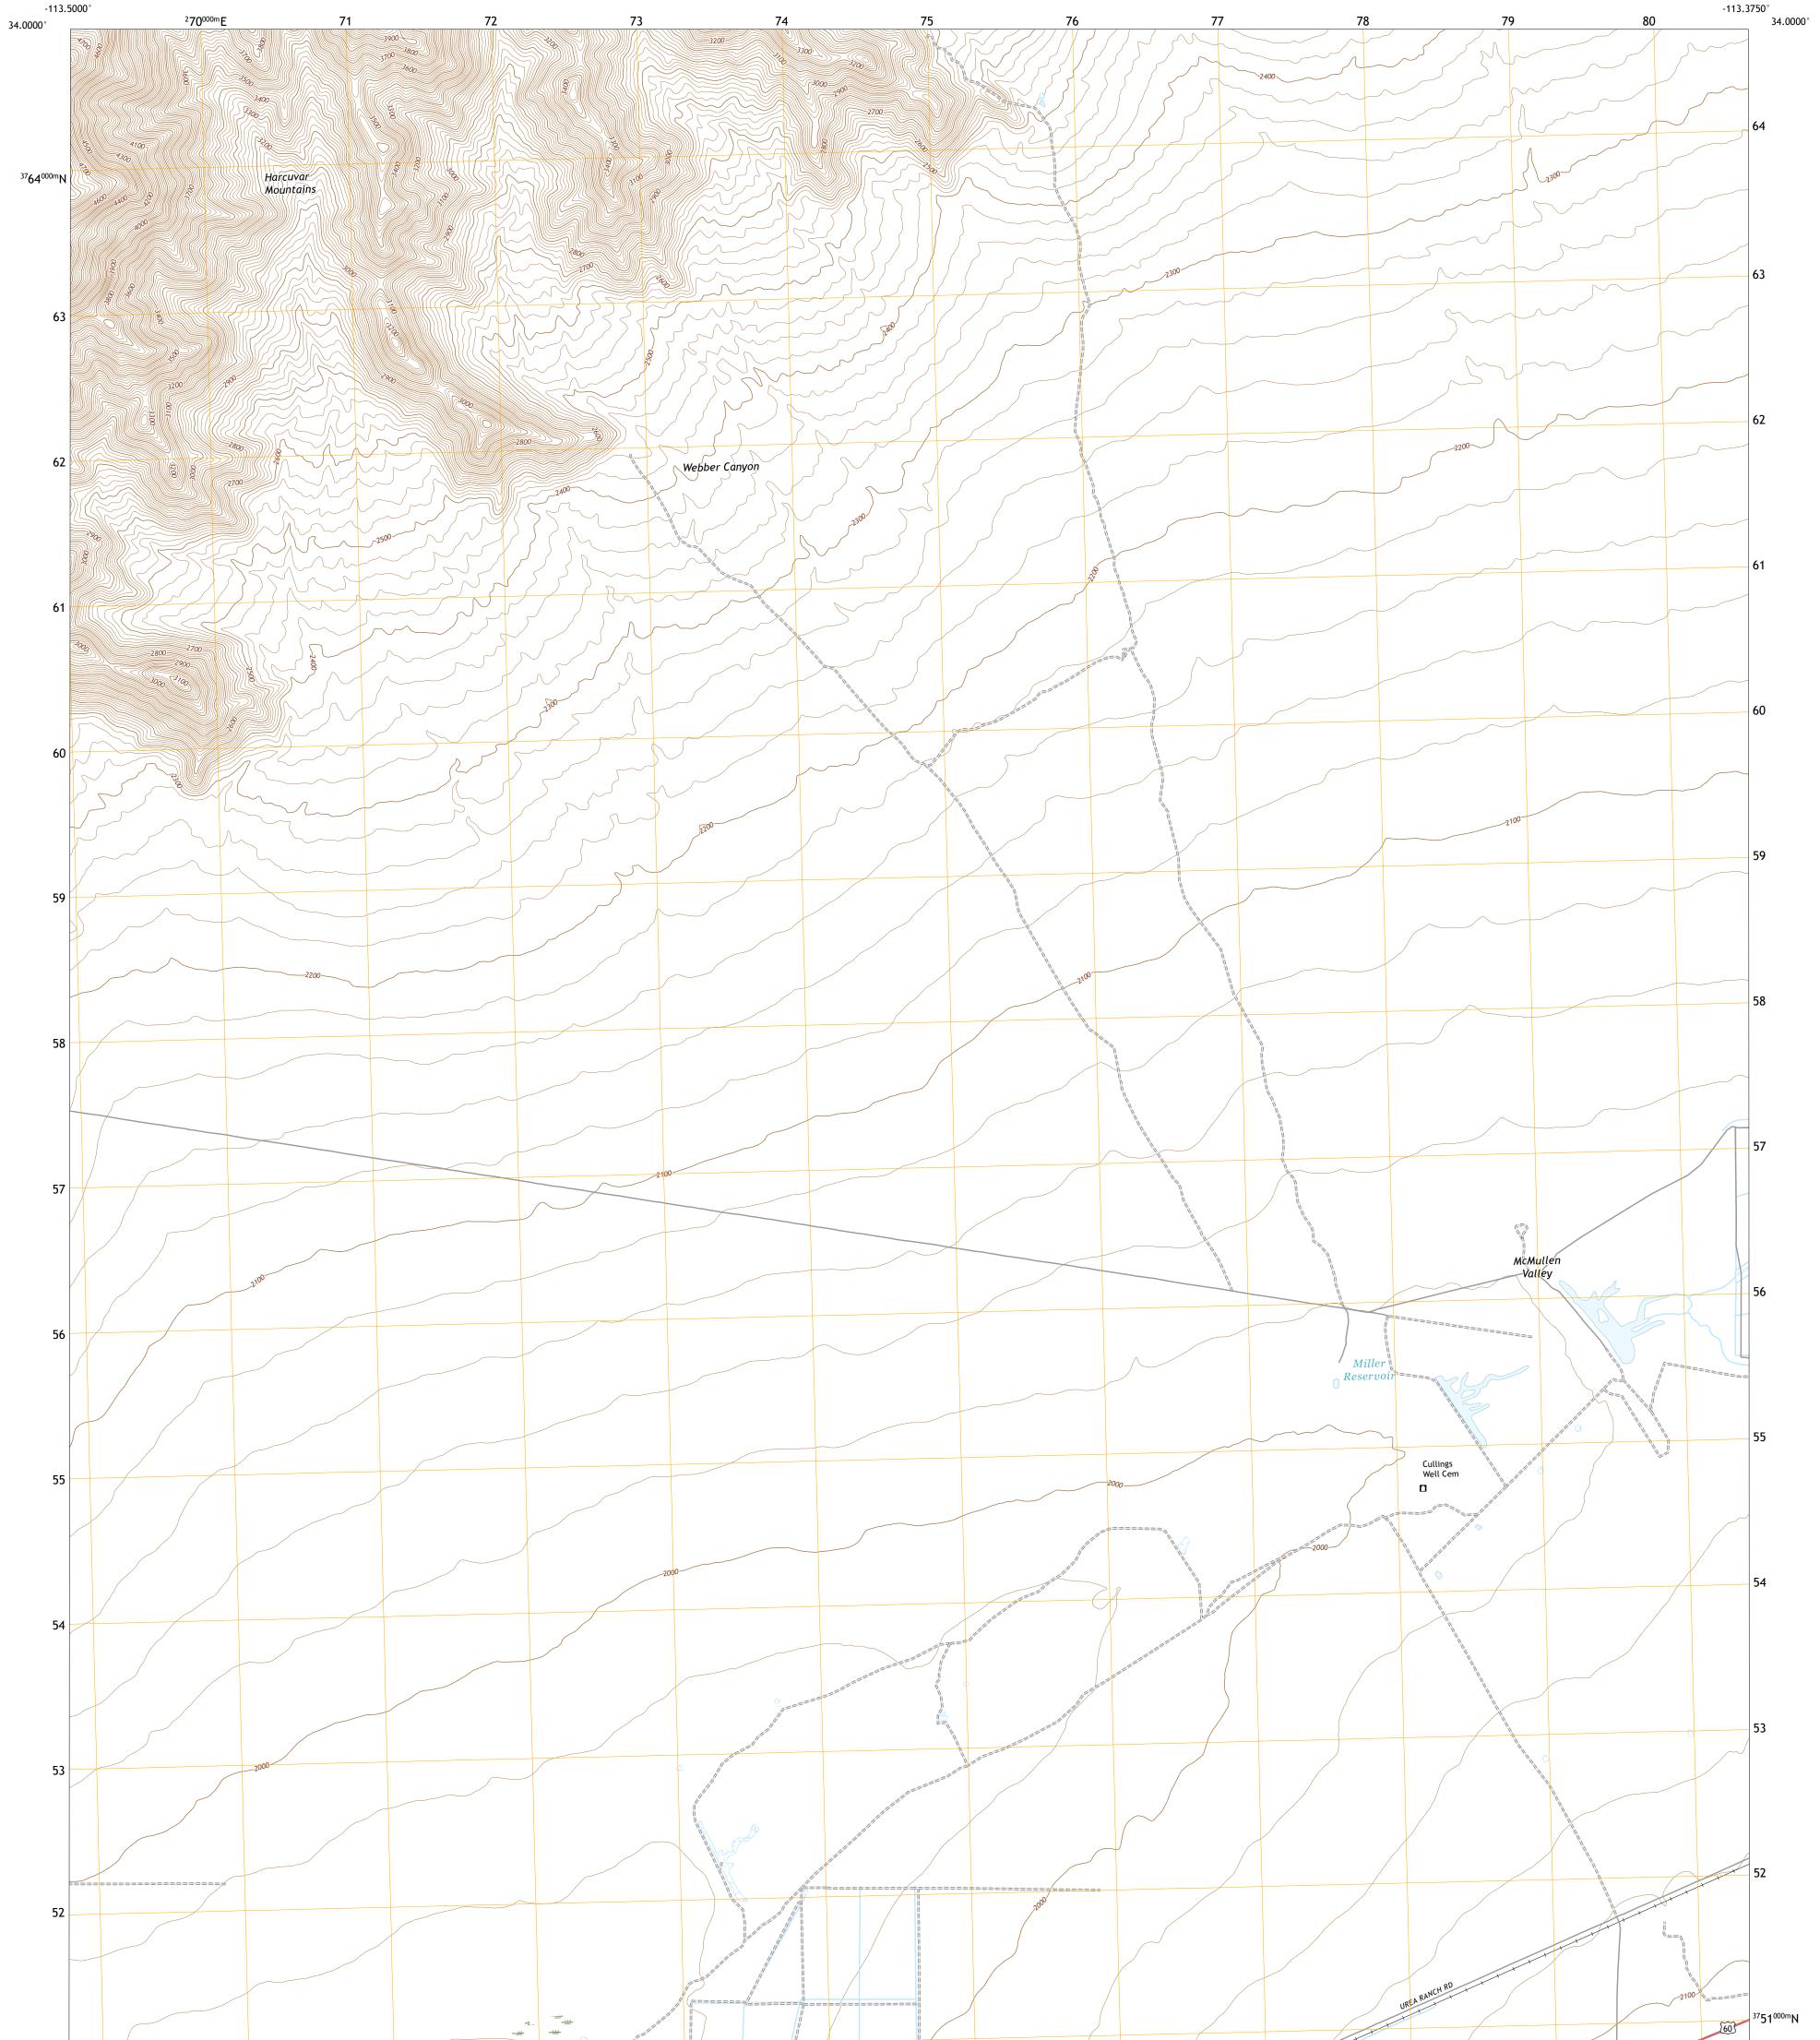

U.S. DEPARTMENT OF THE INTERIOR U.S. GEOLOGICAL SURVEY

WEBBER CANYON QUADRANGLE ARIZONA - LA PAZ COUNTY 7.5-MINUTE SERIES

**Produced by the United States Geological Survey** North American Datum of 1983 (NAD83) World Geodetic System of 1984 (WGS84). Projection and 1 000-meter grid:Universal Transverse Mercator, Zone 12S This map is not a legal document. Boundaries may be generalized for this map scale. Private lands within government reservations may not be shown. Obtain permission before entering private lands.

Imagery......NAIP, June 2019 - June 2019 Roads......GNIS, 1980 - 2018 Names......GNIS, 1980 - 2019 Hydrography......Sational Hydrography Dataset, 2006 - 2019 Contours.....National Elevation Dataset, 2003 Boundaries.....Multiple sources; see metadata file 2019 - 2021 Public Land Survey System.....BLM, 2017 Wetlands......BLM, 2017