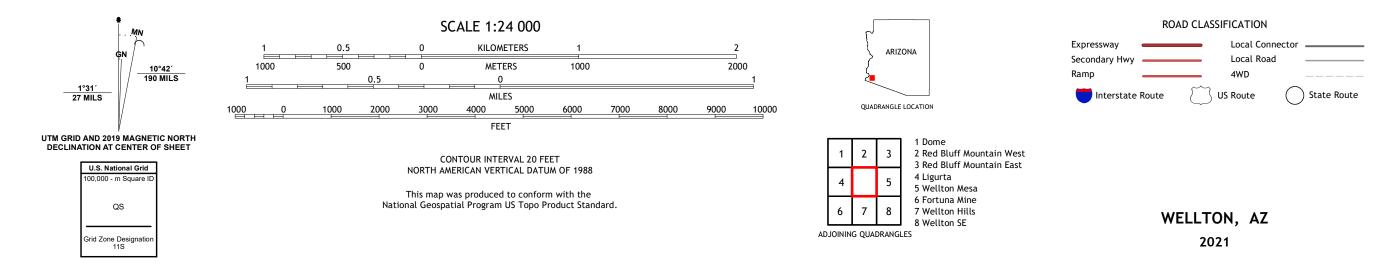

## U.S. DEPARTMENT OF THE INTERIOR U.S. GEOLOGICAL SURVEY

WELLTON QUADRANGLE ARIZONA - YUMA COUNTY 7.5-MINUTE SERIES

Produced by the United States Geological Survey North American Datum of 1983 (NAD83) World Geodetic System of 1984 (WGS84). Projection and 1 000-meter grid:Universal Transverse Mercator, Zone 11S This map is not a legal document. Boundaries may be generalized for this map scale. Private lands within government reservations may not be shown. Obtain permission before entering private lands.