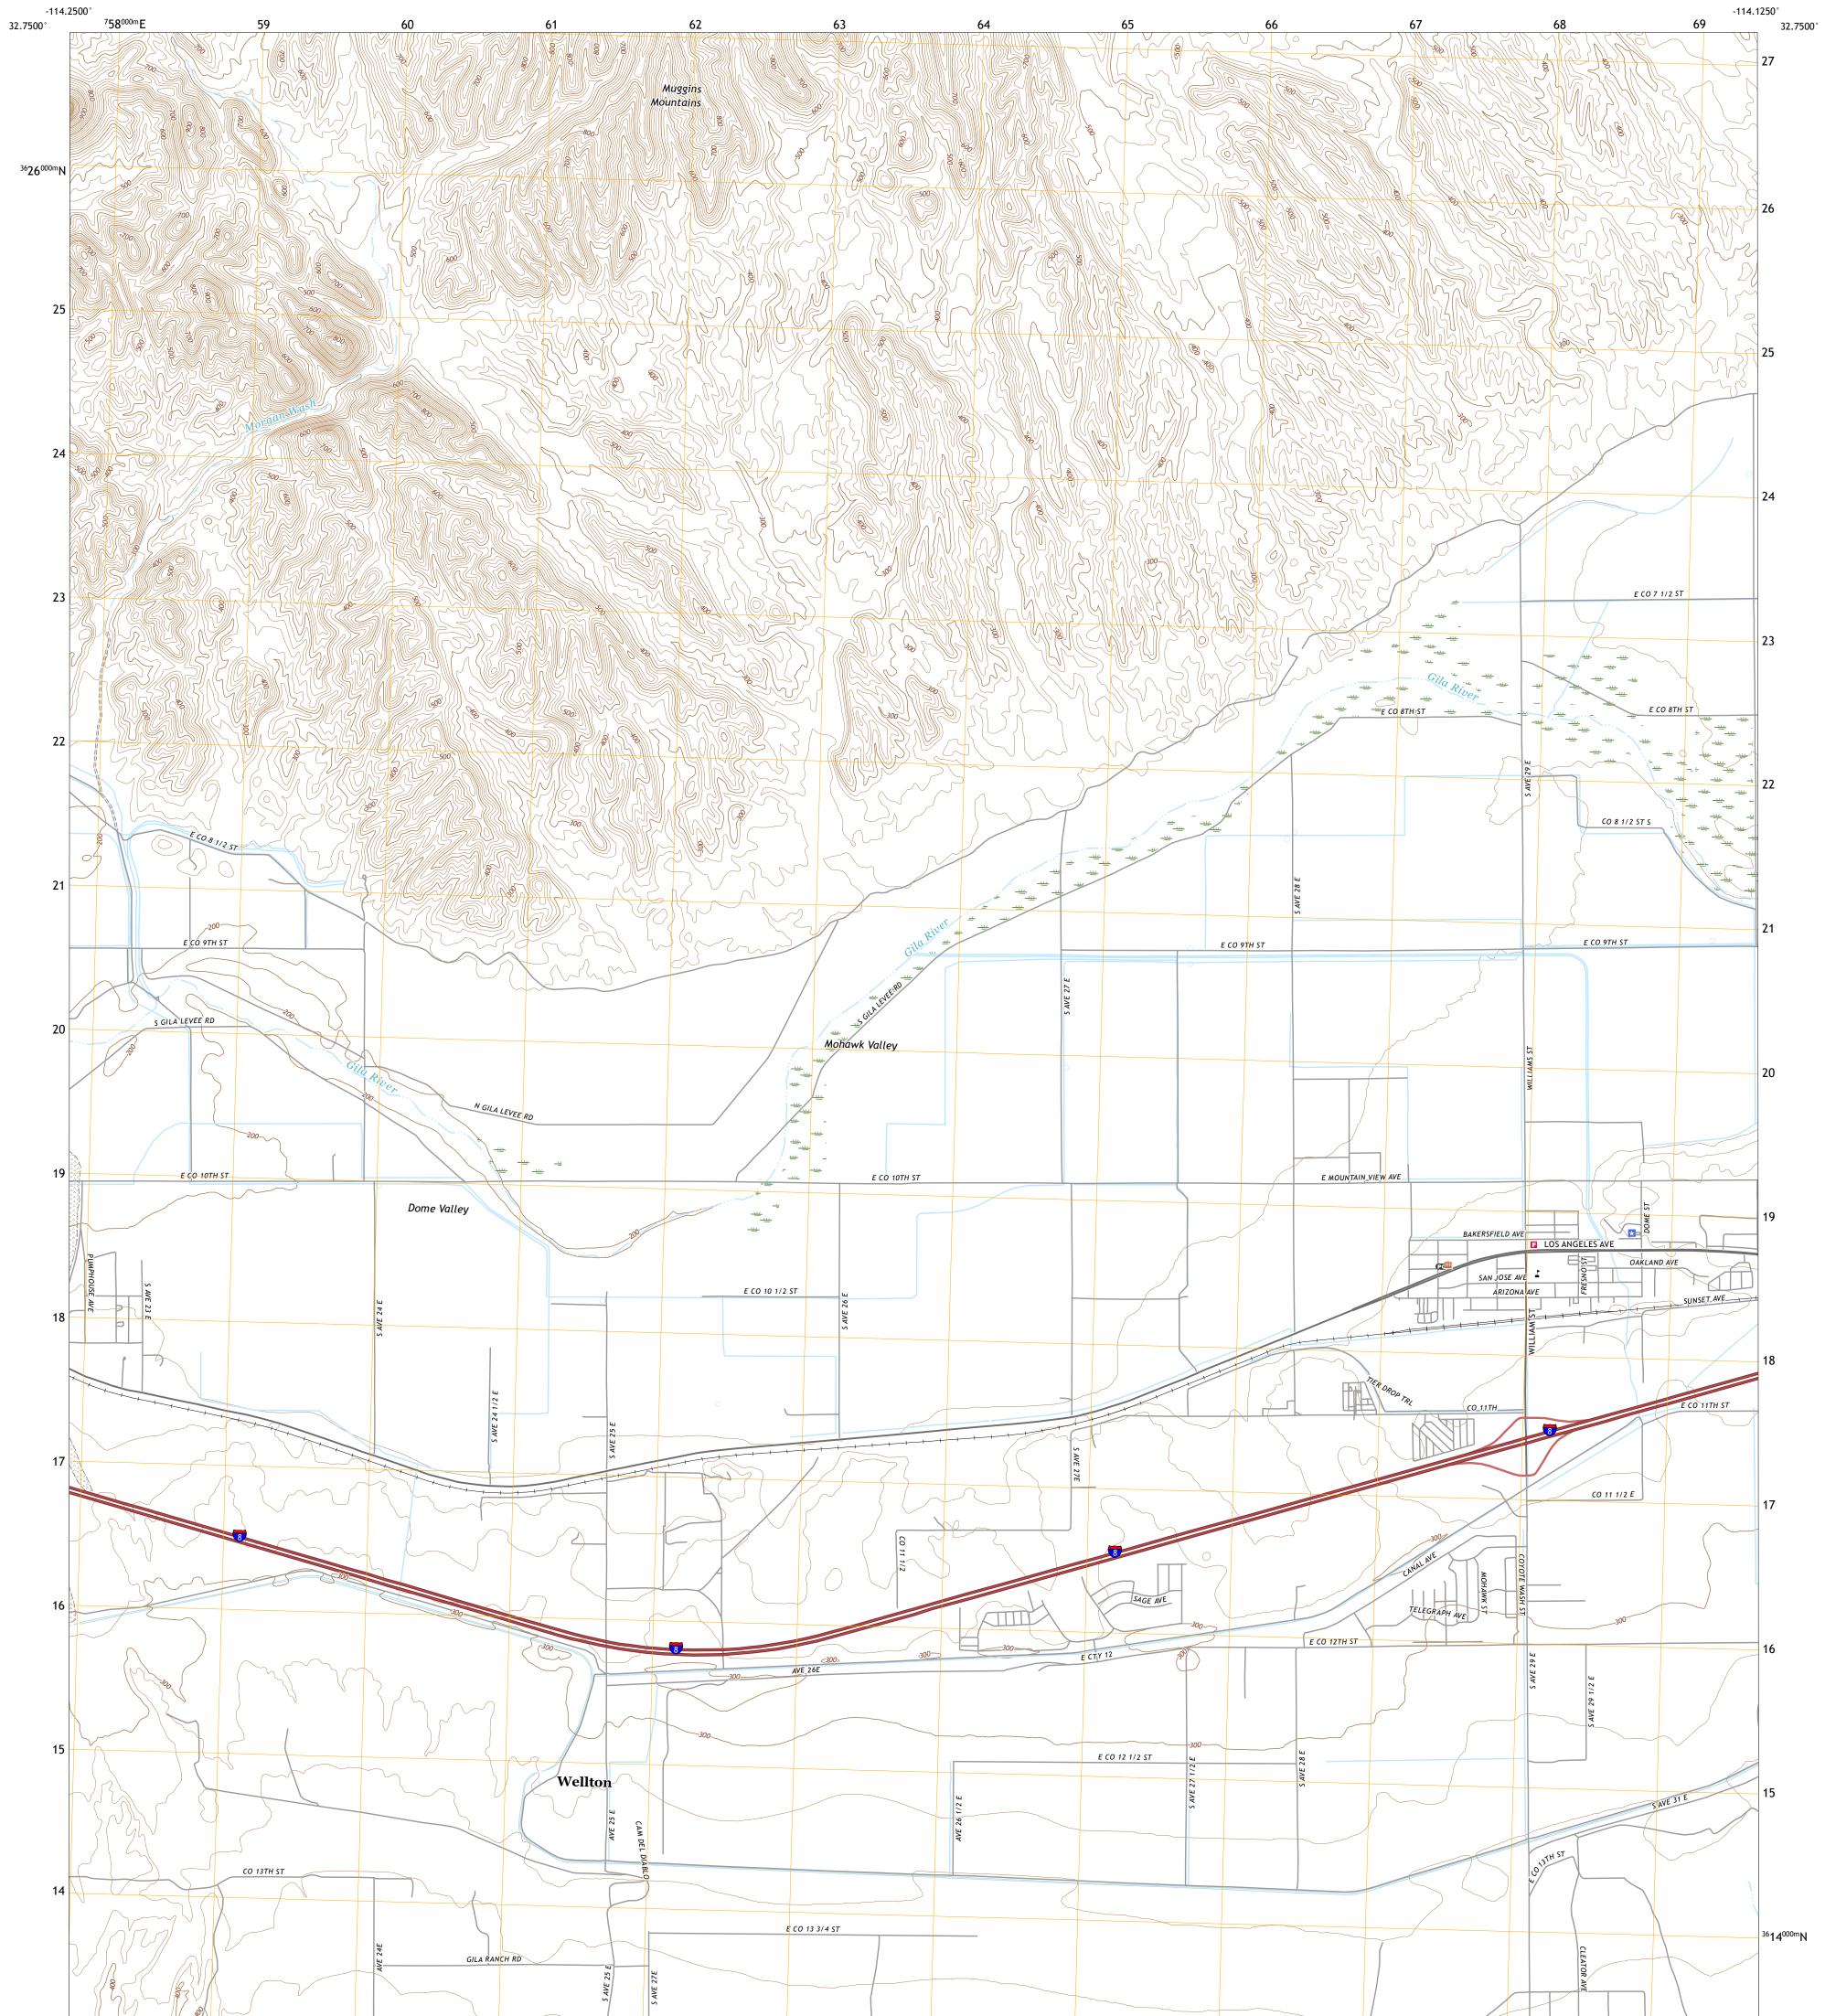

## U.S. DEPARTMENT OF THE INTERIOR U.S. GEOLOGICAL SURVEY

WELLTON QUADRANGLE ARIZONA - YUMA COUNTY 7.5-MINUTE SERIES

Produced by the United States Geological Survey North American Datum of 1983 (NAD83) World Geodetic System of 1984 (WGS84). Projection and 1 000-meter grid:Universal Transverse Mercator, Zone 11S This map is not a legal document. Boundaries may be generalized for this map scale. Private lands within government reservations may not be shown. Obtain permission before entering private lands.

Imagery......NAIP, July 2019 - July 2019 Roads......GNIS, 1980 - 2021 Hydrography......GNIS, 1980 - 2021 Hydrography......National Hydrography Dataset, 2006 - 2019 Contours.....National Elevation Dataset, 2002 Boundaries.....Multiple sources; see metadata file 2019 - 2021 Public Land Survey System......BLM, 2017 Wetlands.....BLM, Available