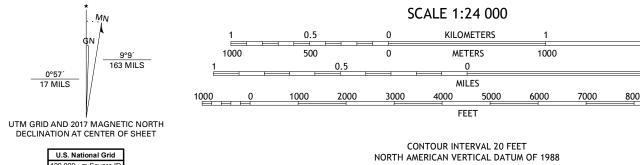

North American Datum of 1983 (NAD83) World Geodetic System of 1984 (WGS84). Projection and 1 000-meter grid:Universal Transverse Mercator, Zone 12R

entering private lands.

Imagery.... Roads..... Names.....