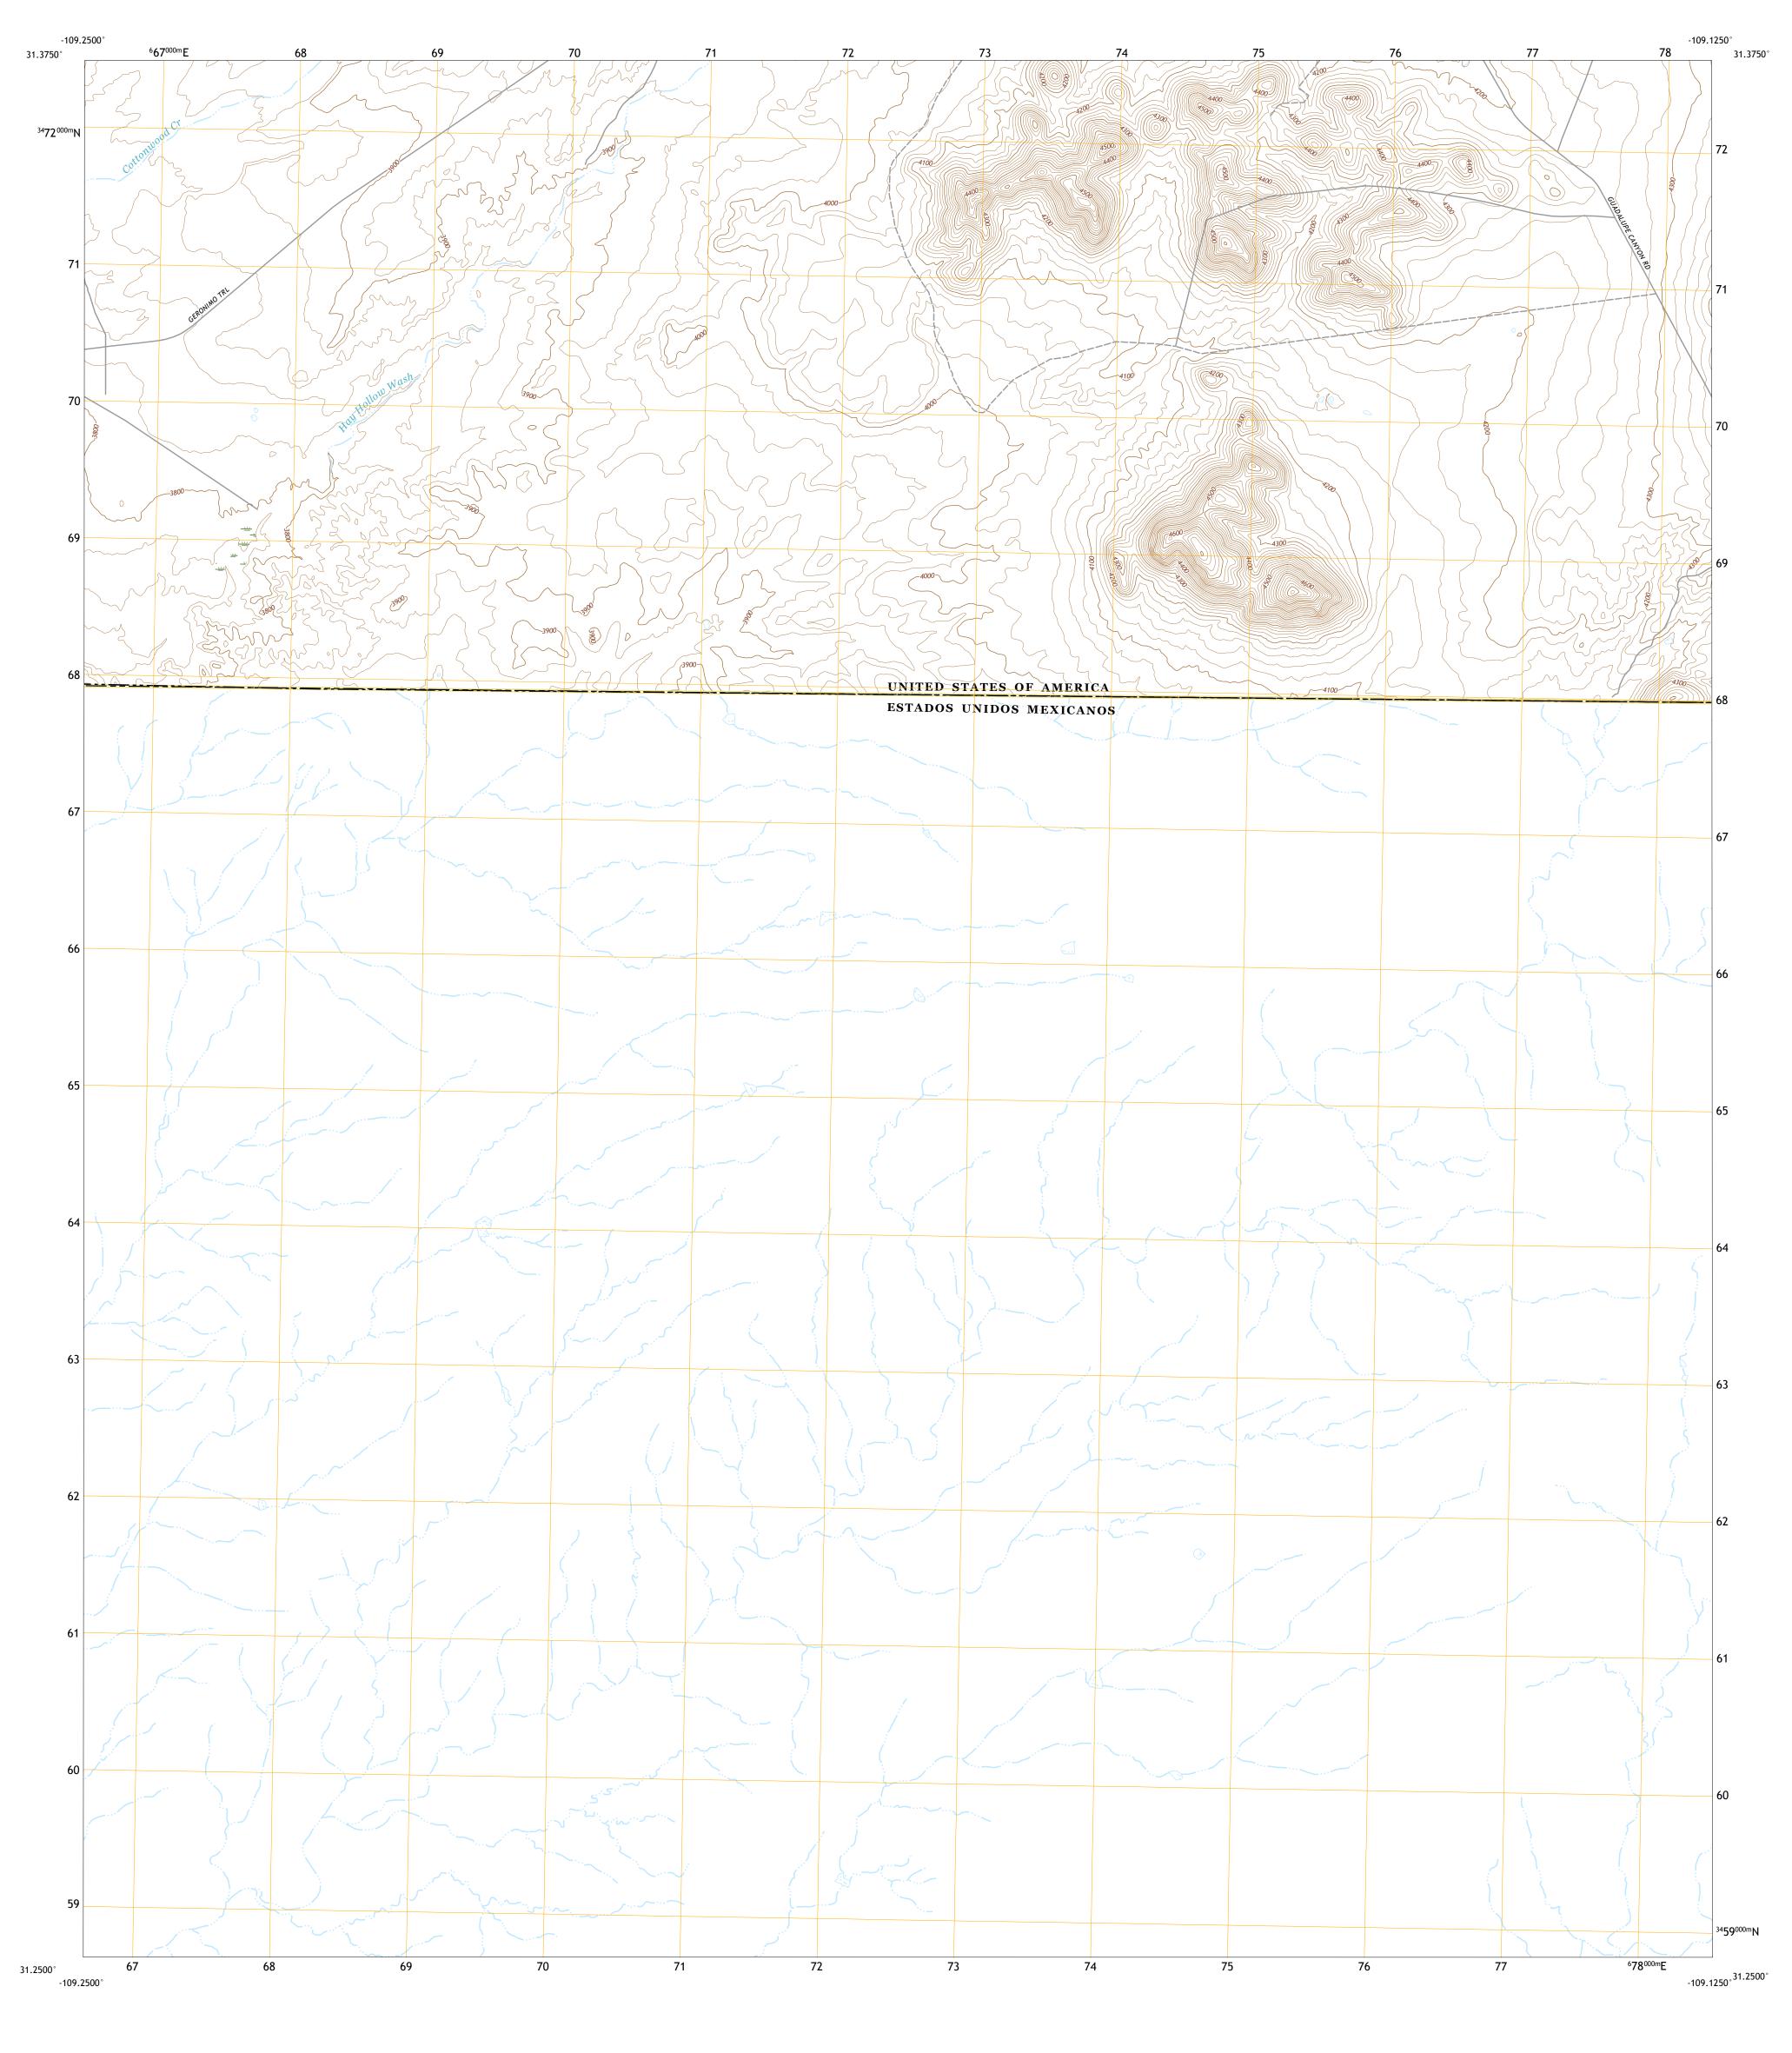

XV

Grid Zone Designation

Produced by the United States Geological Survey

This map is not a legal document. Boundaries may be generalized for this map scale. Private lands within government reservations may not be shown. Obtain permission before