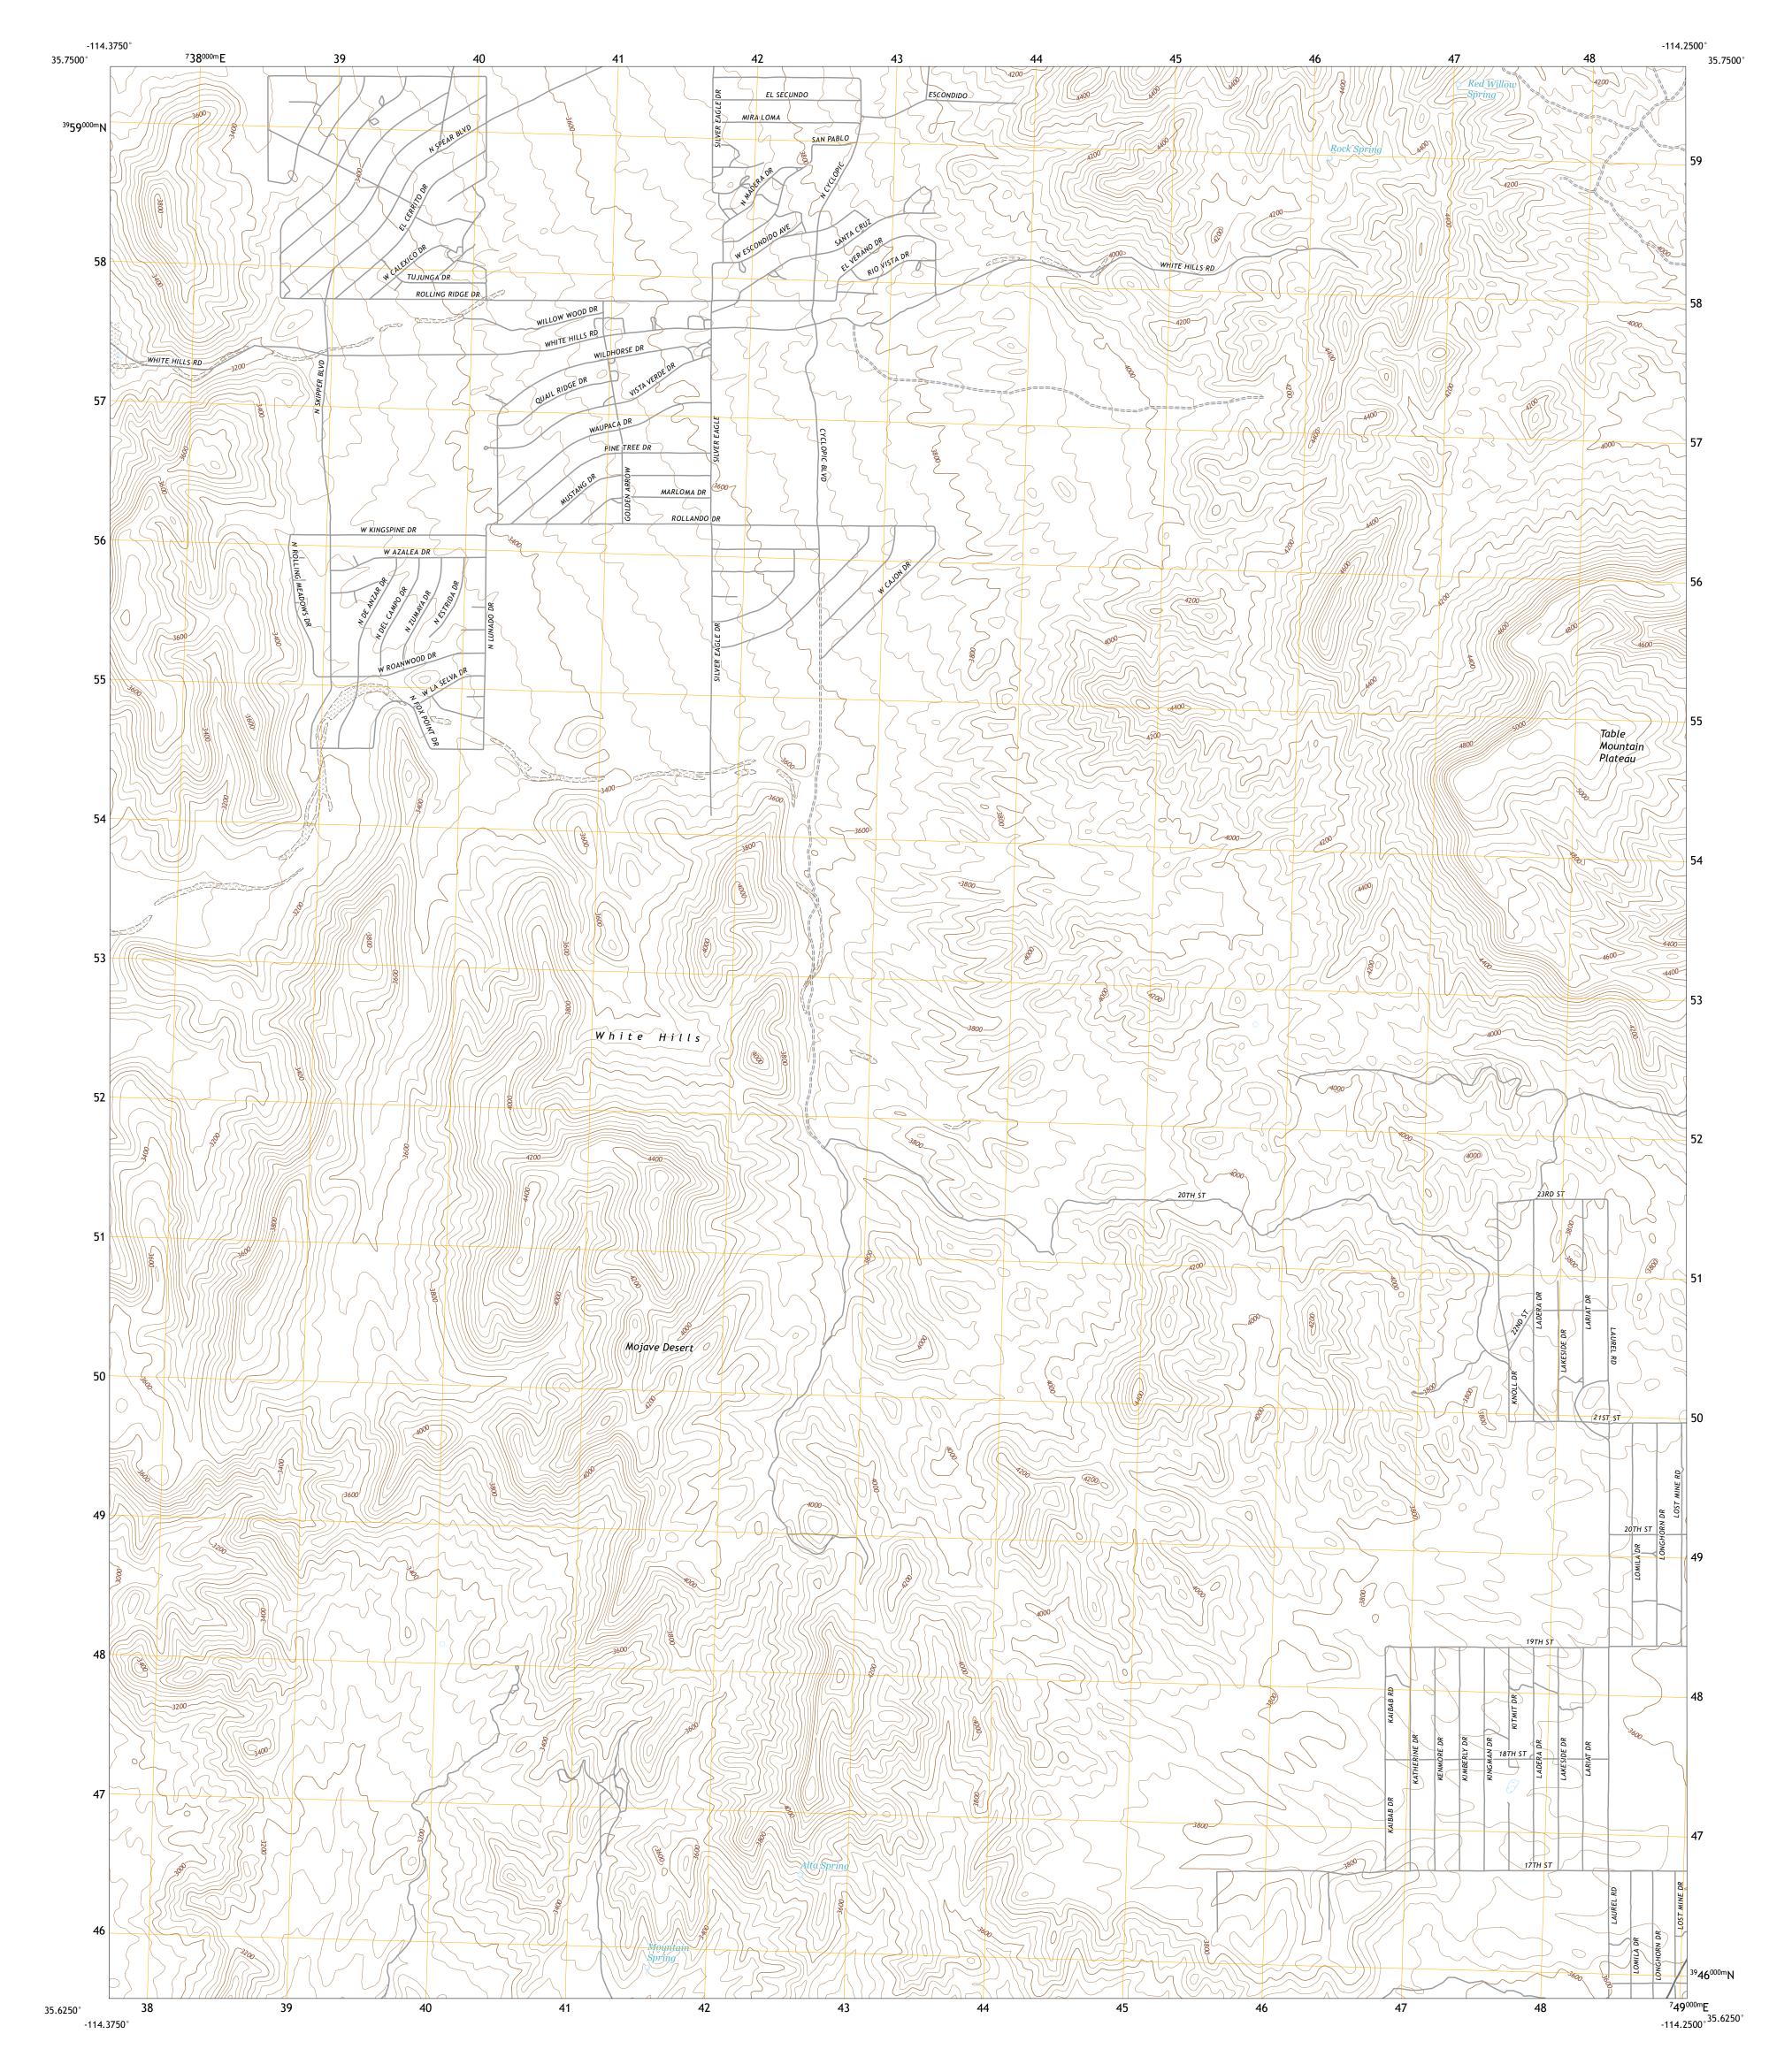

## U.S. DEPARTMENT OF THE INTERIOR U.S. GEOLOGICAL SURVEY

WHITE HILLS EAST QUADRANGLE ARIZONA - MOHAVE COUNTY 7.5-MINUTE SERIES

Produced by the United States Geological Survey North American Datum of 1983 (NAD83) World Geodetic System of 1984 (WGS84). Projection and 1 000-meter grid:Universal Transverse Mercator, Zone 115 This map is not a legal document. Boundaries may be generalized for this map scale. Private lands within government reservations may not be shown. Obtain permission before entering private lands.

Imagery......NAIP, July 2019 - July 2019 Roads......GNIS, 1980 - 2018 Names......GNIS, 1980 - 2018 Hydrography......GNIS, 1980 - 2018 Hydrography......National Hydrography Dataset, 2004 - 2019 Contours.....National Elevation Dataset, 2002 Boundaries.....Multiple sources; see metadata file 2019 - 2021 Public Land Survey System......BLM, 2017 Wetlands......BLM, 2017