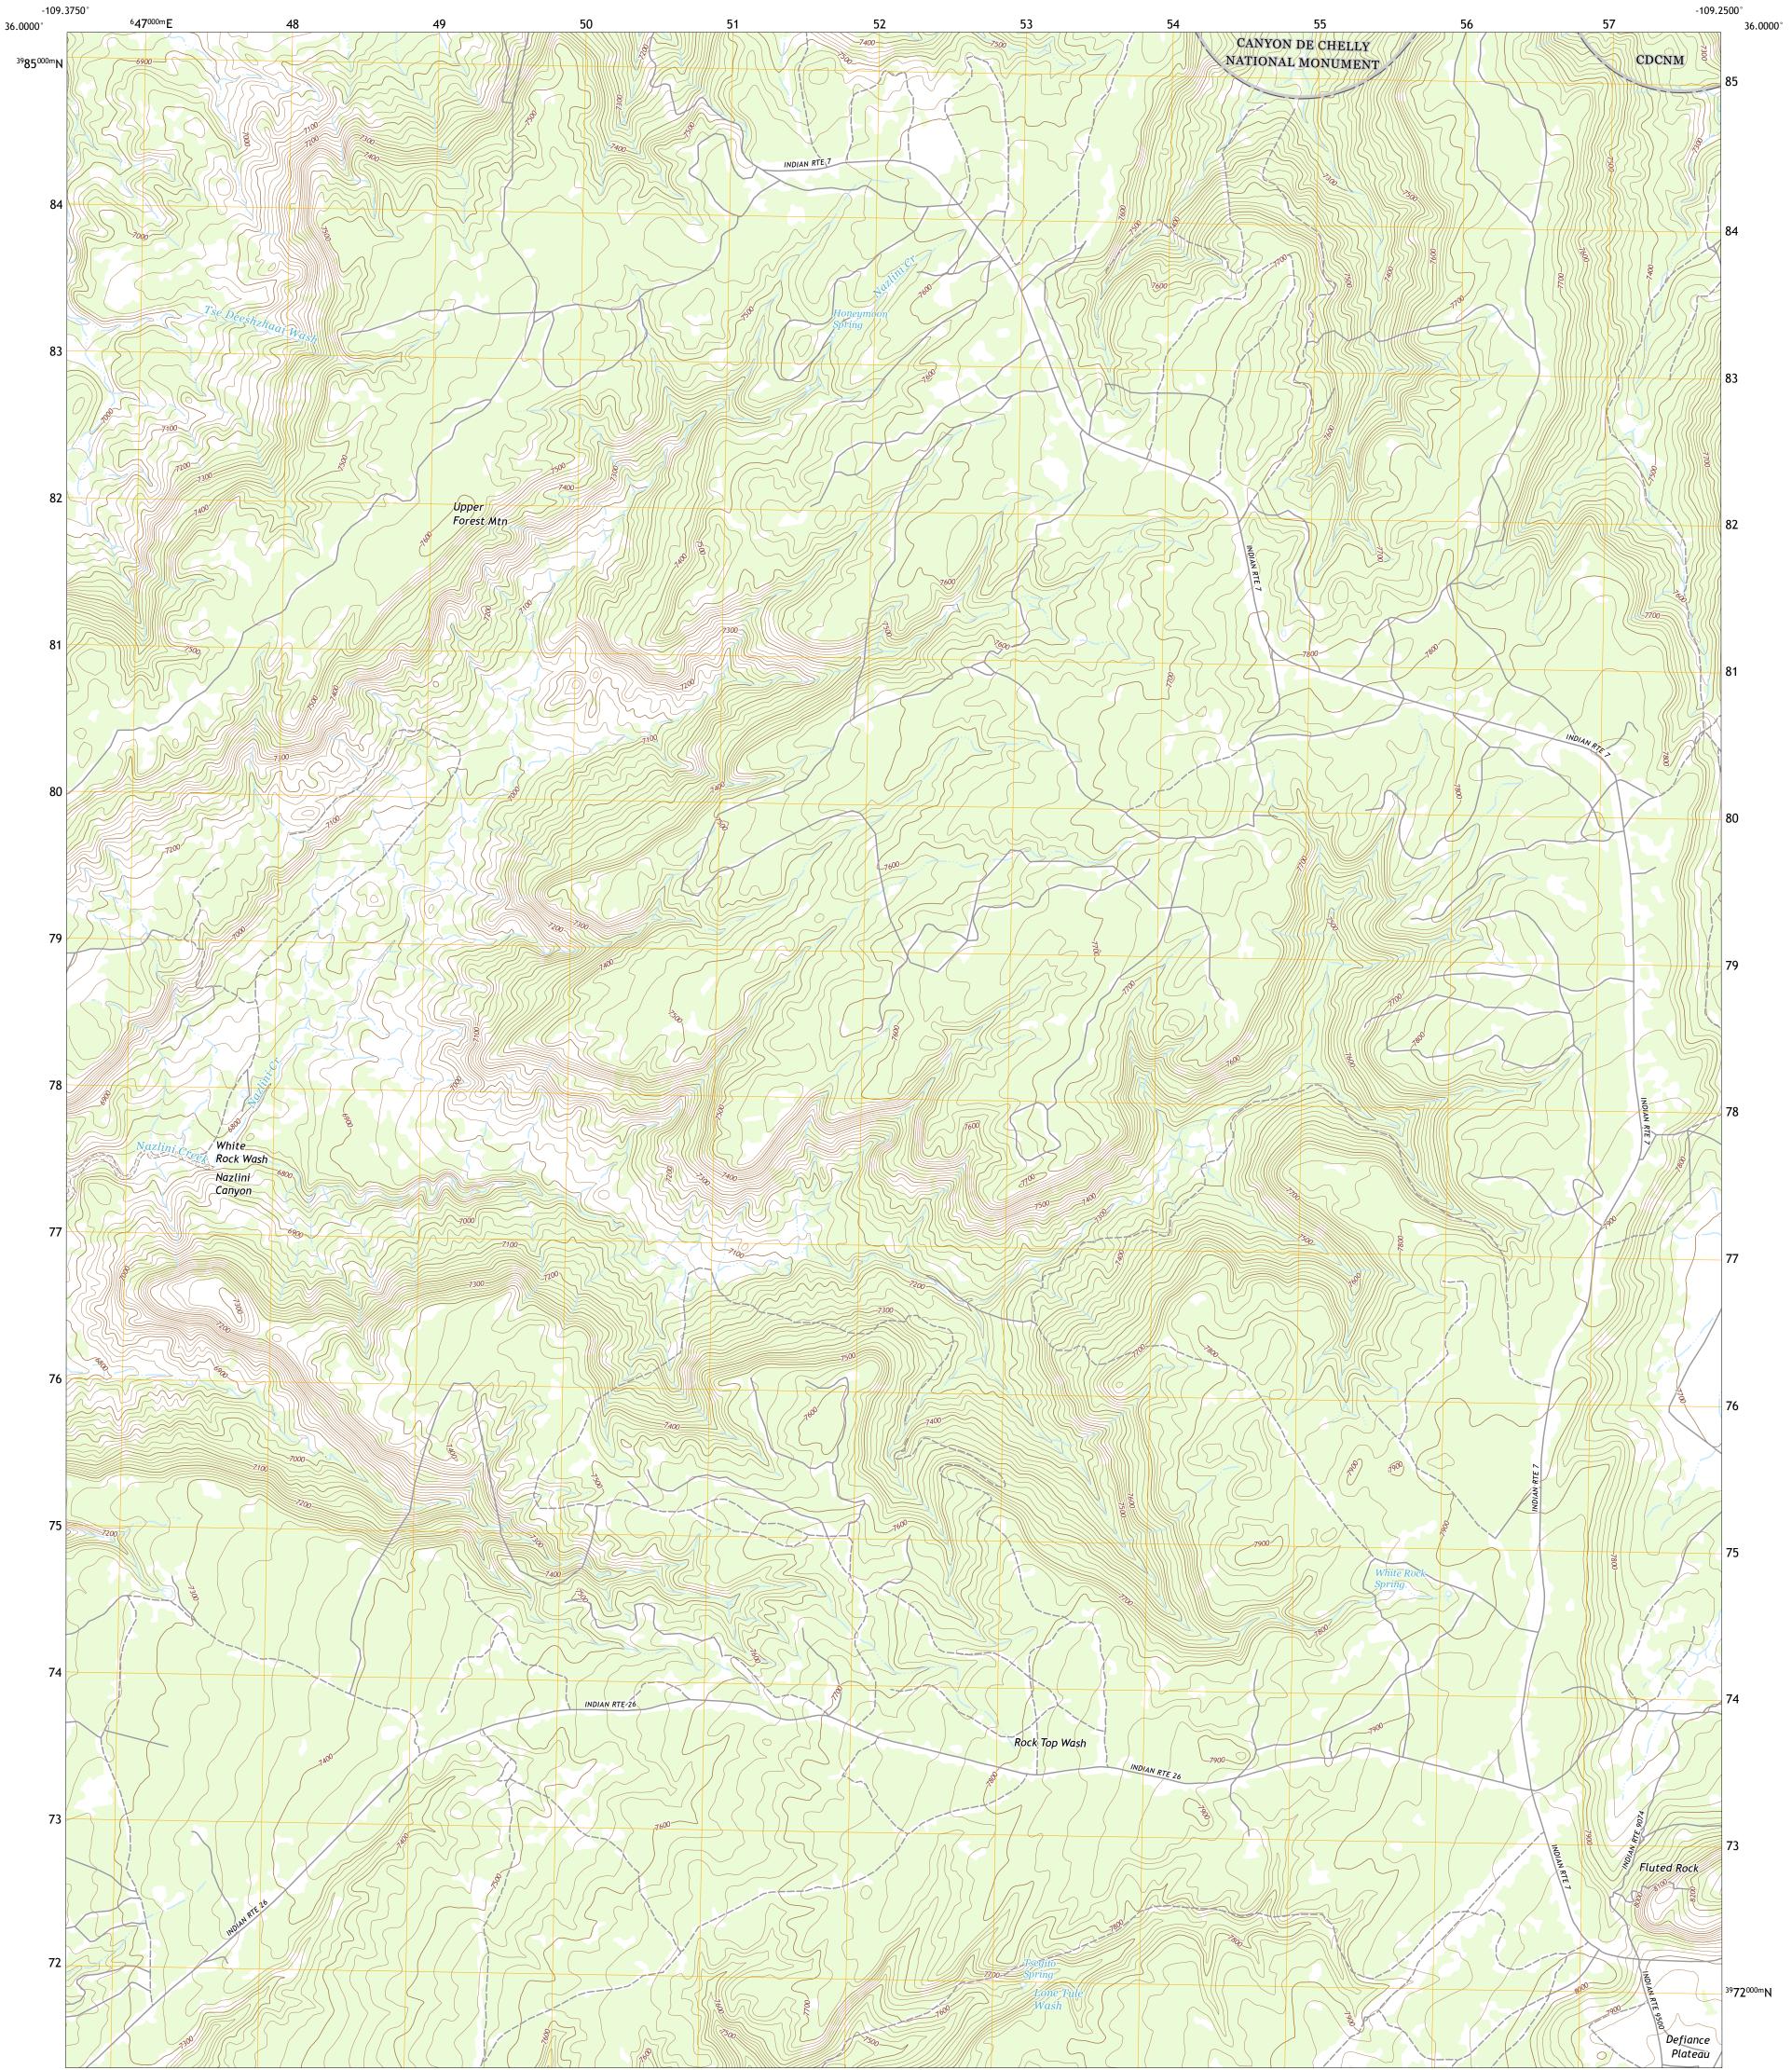

## U.S. DEPARTMENT OF THE INTERIOR U.S. GEOLOGICAL SURVEY

WHITE ROCK WASH QUADRANGLE ARIZONA - APACHE COUNTY 7.5-MINUTE SERIES

Produced by the United States Geological Survey North American Datum of 1983 (NAD83) World Geodetic System of 1984 (WGS84). Projection and 1 000-meter grid:Universal Transverse Mercator, Zone 12S This map is not a legal document. Boundaries may be generalized for this map scale. Private lands within government reservations may not be shown. Obtain permission before entering private lands.

Imagery......NAIP, June 2015 - August 2015 Roads......ORIS, 1984 - 2018 Names......GNIS, 1984 - 2018 Hydrography......GNIS, 1984 - 2018 Contours.....National Hydrography Dataset, 2004 - 2011 Contours.....National Elevation Dataset, 1999 Boundaries.....Multiple sources; see metadata file 2016 - 2017 Public Land Survey System.....BLM, 2017 Wetlands.....BLM, 2017