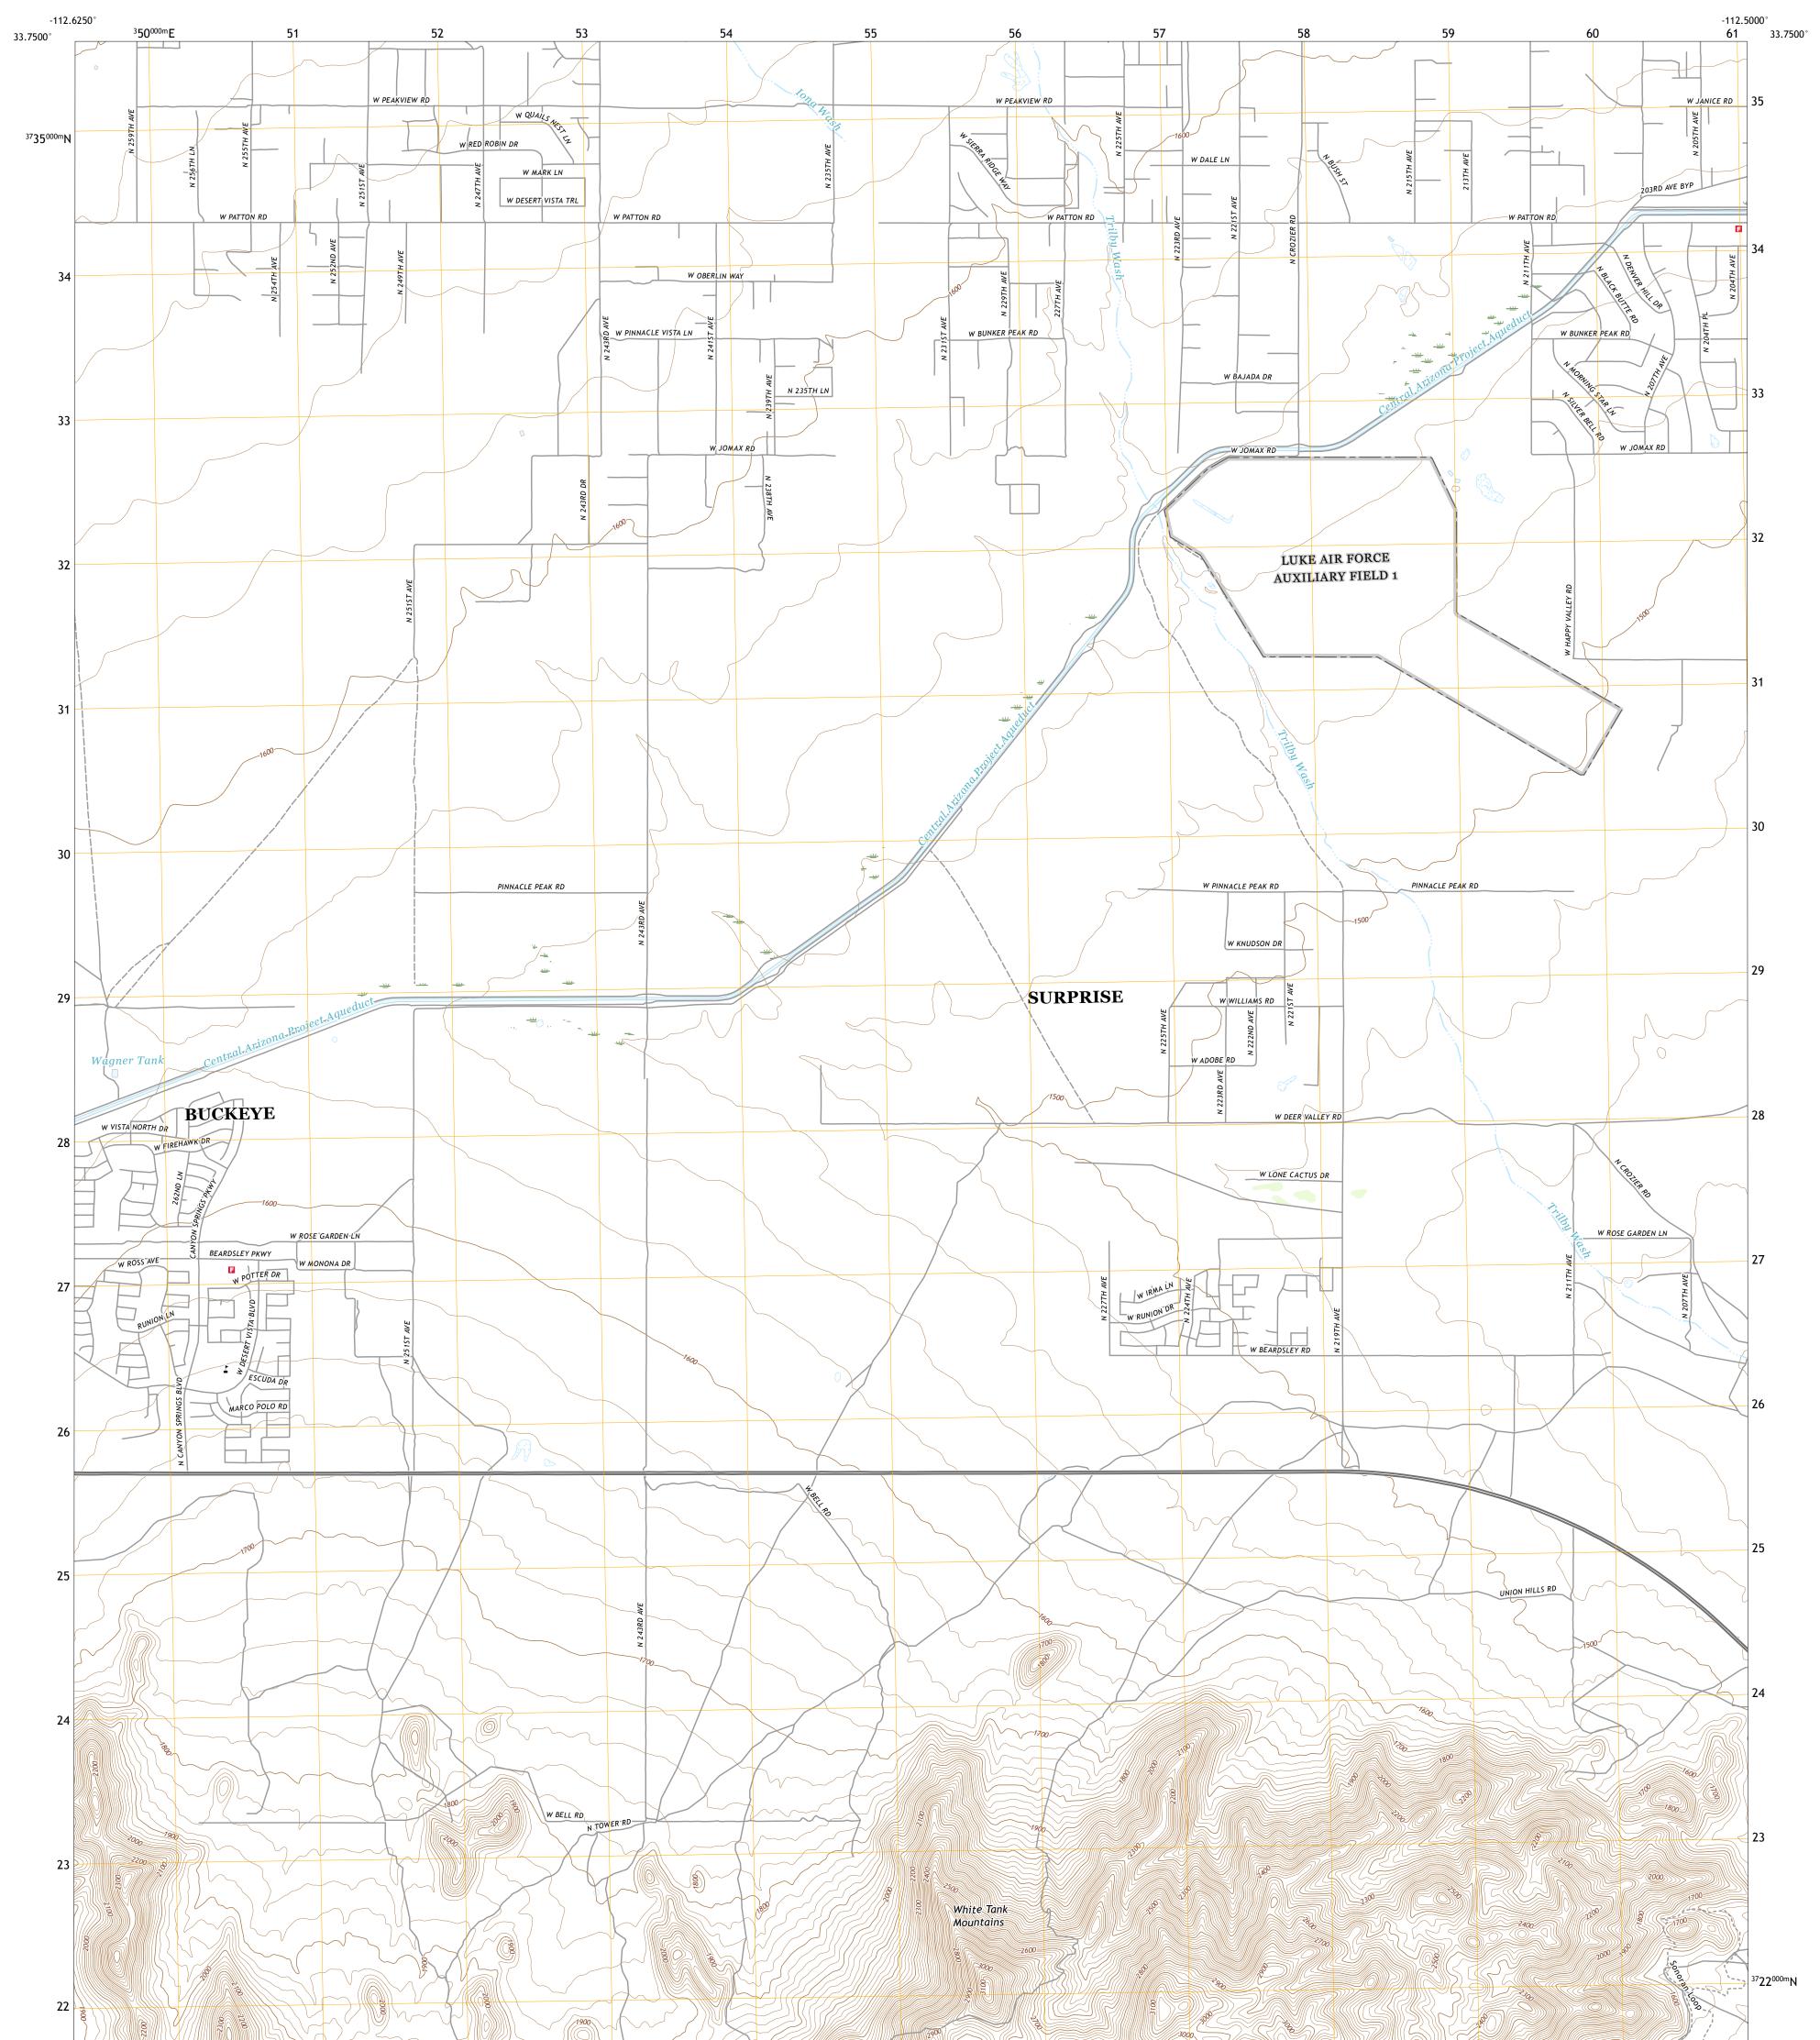

## WHITE TANK MOUNTAINS NE QUADRANGLE ARIZONA - MARICOPA COUNTY 7.5-MINUTE SERIES

Produced by the United States Geological Survey North American Datum of 1983 (NAD83) World Geodetic System of 1984 (WGS84). Projection and 1 000-meter grid:Universal Transverse Mercator, Zone 12S This map is not a legal document. Boundaries may be generalized for this map scale. Private lands within government reservations may not be shown. Obtain permission before entering private lands.