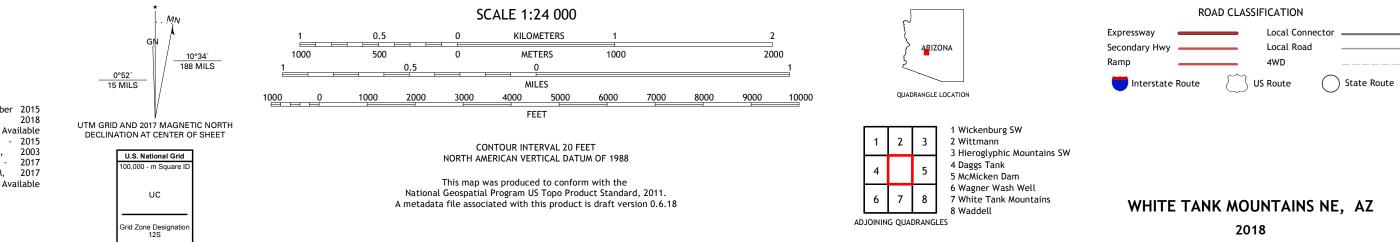

## WHITE TANK MOUNTAINS NE QUADRANGLE ARIZONA - MARICOPA COUNTY 7.5-MINUTE SERIES

Produced by the United States Geological Survey North American Datum of 1983 (NAD83) World Geodetic System of 1984 (WGS84). Projection and 1 000-meter grid:Universal Transverse Mercator, Zone 12S This map is not a legal document. Boundaries may be generalized for this map scale. Private lands within government reservations may not be shown. Obtain permission before entering private lands.

......NAIP, May 2015 - October 2015 U.S. Census Bureau, 2018 .....GNIS, Not Available Imagery.... Roads..... Names.... 

 Hydrography.....National Hydrography Dataset, 2005 - 2015

 Contours......National Elevation Dataset, 2003

 Boundaries......Multiple sources; see metadata file 2016 - 2017

 Public Land Survey System......BLM, 2017